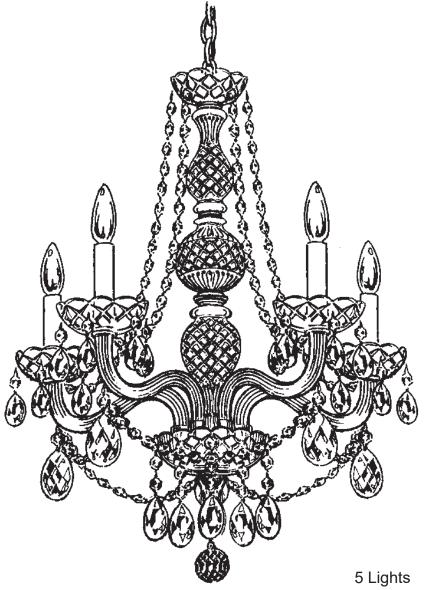

## **ARLINGTON 1302H**

THIS DESIGN IS THE PROPRIETARY TRADE DRESS/TRADEMARK OF W SCHONBEK LLC.

Diameter: 20-1/2"
Body Length: 24"
Hanging Weight: 9 lbs.

1302H

You will need 5 - B10 25 Watts Recommended 60 Watts Max