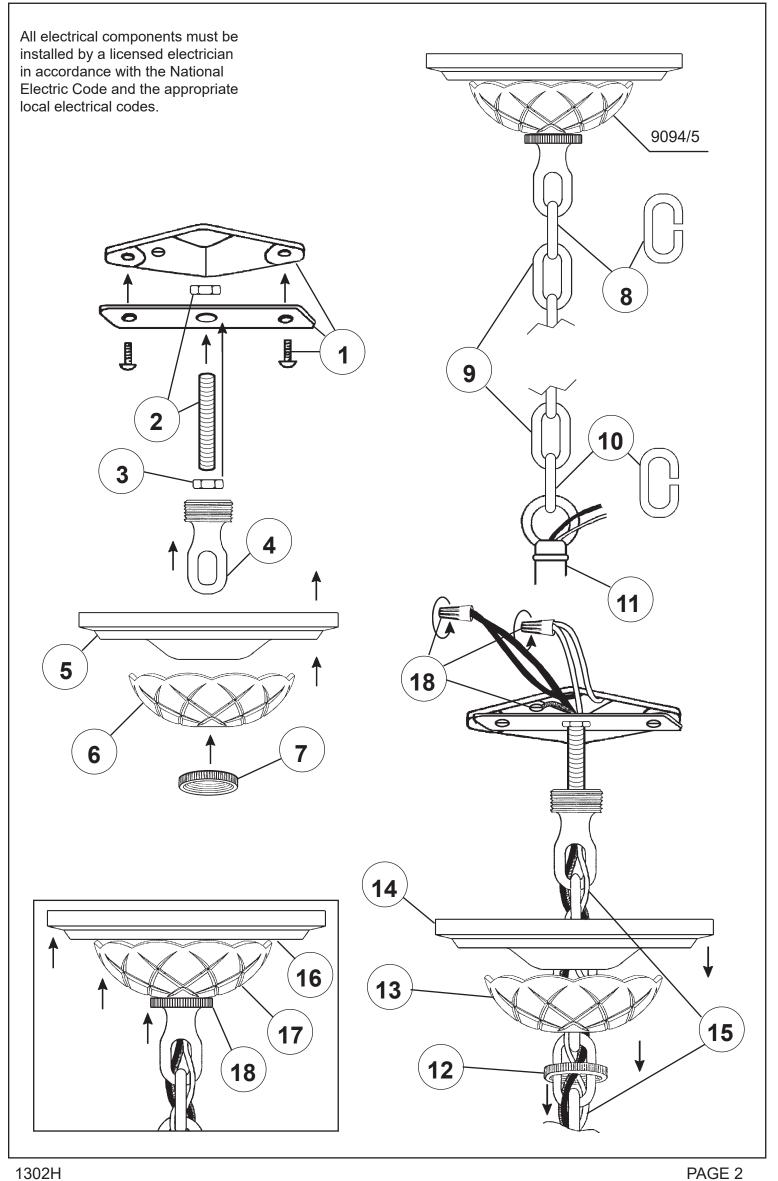

Install bulbs and be sure to test fixture BEFORE trimming.

19 Install arms into washer. Line up holes in arms with dimple in washer. Use nut to secure arms in place.

This end goes up

against washer.

Connect ground wire in each arm (silver wire) to ground wire in center column. NO MORE THAN 5-WIRES PER WIRE NUT. Use electrical tape to secure wire nuts.

Connect white arm wires to neutral column wire (ribbed or marked is neutral).

Connect black arm wires to the power wire in column.

Carefully press wires as close as possible to the underside of washer.

Attach metal enclosure with nut provided. Slide spacer and glass dish up over stem pipe and attach with rosette, round nut and half ball. Install bobeche.