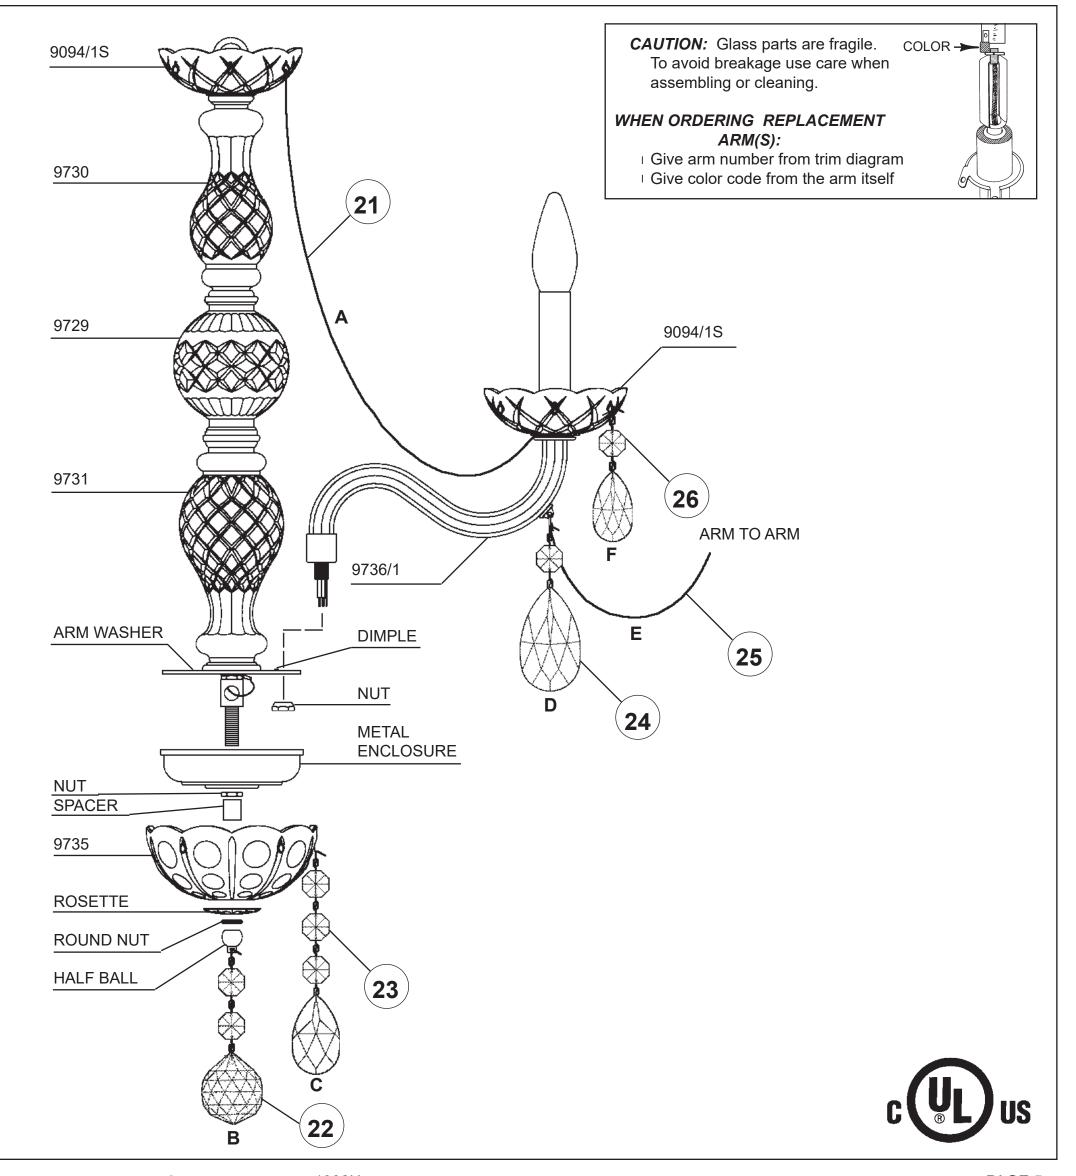

Install bulbs and be sure to test fixture BEFORE trimming.

19 Install arms into washer. Line up holes in arms with dimple in washer. Use nut to secure arms in place.

This end goes up

against washer.

Connect ground wire in each arm (silver wire) to ground wire in center column. NO MORE THAN 5-WIRES PER WIRE NUT. Use electrical tape to secure wire nuts.

Connect white arm wires to neutral column wire (ribbed or marked is neutral).

Connect black arm wires to the power wire in column.

Carefully press wires as close as possible to the underside of washer.

Attach metal enclosure with nut provided. Slide spacer and glass dish up over stem pipe and attach with rosette, round nut and half ball. Install bobeche.