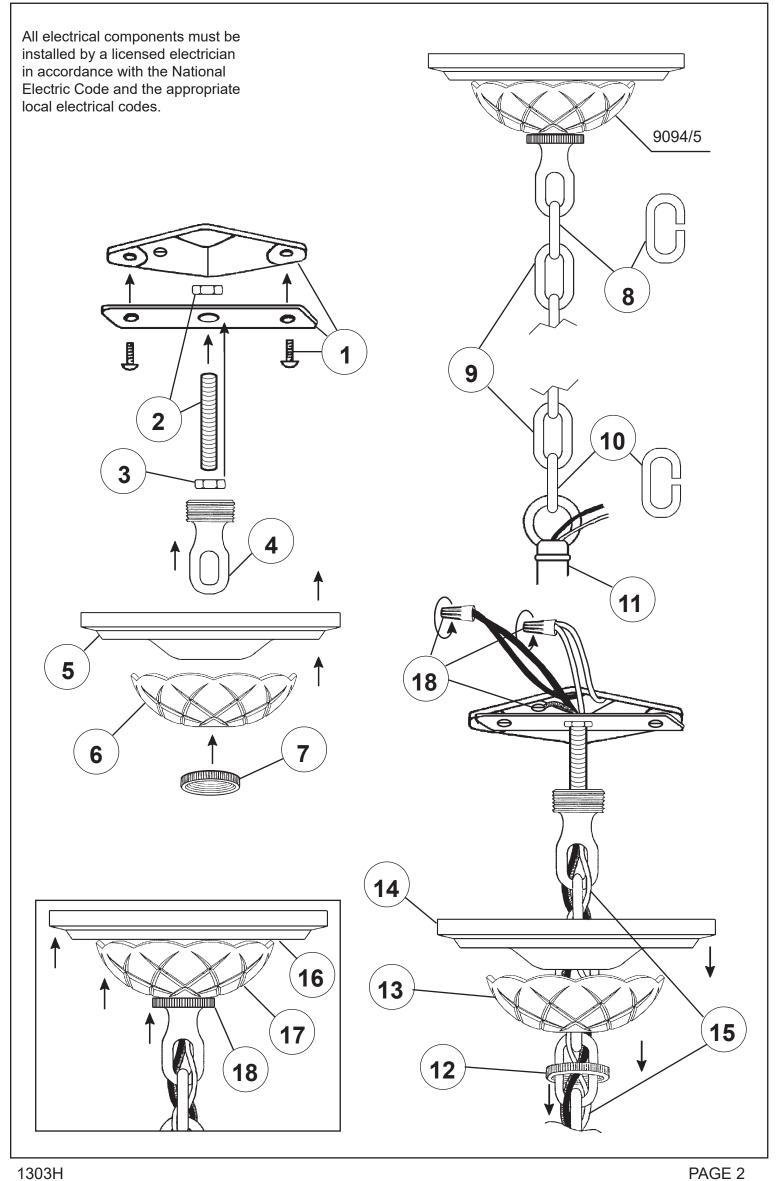

Install bulbs and be sure to test fixture BEFORE trimming.

19 Install arms into washer. Line up holes in arms with dimple in washer. Use nut to secure arms in place.

This end goes up

Connect ground wire in each arm (silver wire) to ground wire in center column. NO MORE THAN 5-WIRES PER WIRE NUT. Use electrical tape to secure wire nuts.

against washer.

Connect white arm wires to neutral column wire (ribbed or marked is neutral).

Connect black arm wires to the power wire in column.

Carefully press wires as close as possible to the underside of washer.

Attach metal enclosure with nut provided. Slide spacer and glass dish up over stem pipe and attach with rosette, round nut and half ball. Install bobeche.