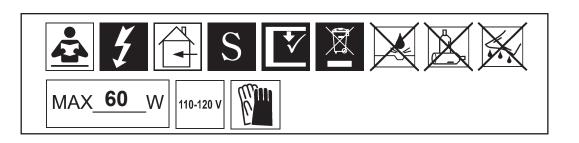

## **ARLINGTON 1303H**

This design is the proprietary trade dress/trademark of w schonbek LLC.

Diameter: 24"
Body Length: 28"
Hanging Weight: 12 lbs.

You will need 6 - B10 25 Watts Recommended 60 Watts Max