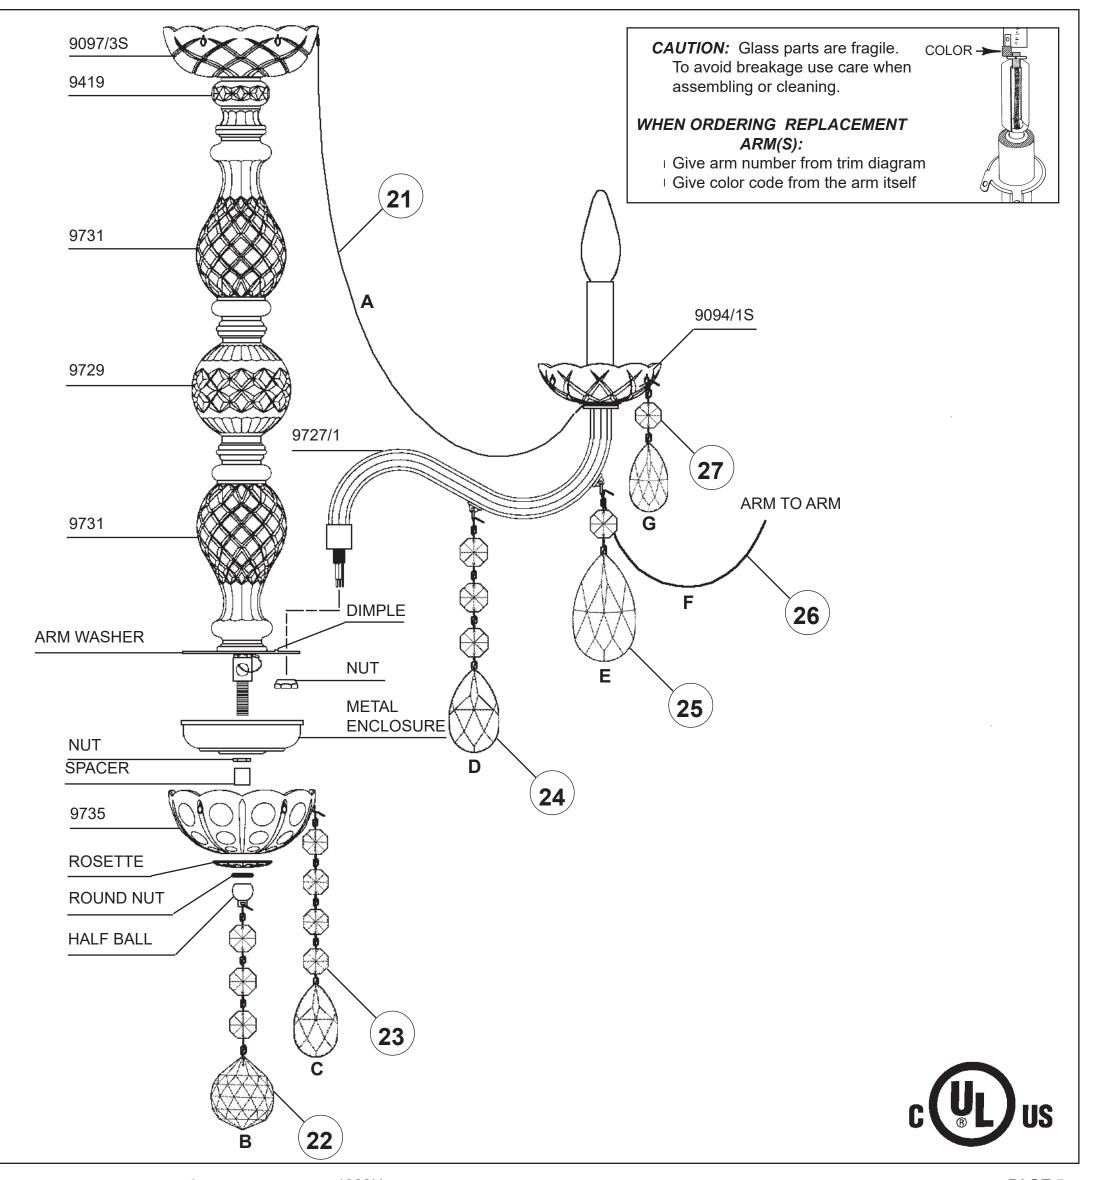

Install bulbs and be sure to test fixture BEFORE trimming.

19 Install arms into washer. Line up holes in arms with dimple in washer. Use nut to secure arms in place.

This end goes up

Connect ground wire in each arm (silver wire) to ground wire in center column. NO MORE THAN 5-WIRES PER WIRE NUT. Use electrical tape to secure wire nuts.

against washer.

Connect white arm wires to neutral column wire (ribbed or marked is neutral).

Connect black arm wires to the power wire in column.

Carefully press wires as close as possible to the underside of washer.

Attach metal enclosure with nut provided. Slide spacer and glass dish up over stem pipe and attach with rosette, round nut and half ball. Install bobeche.