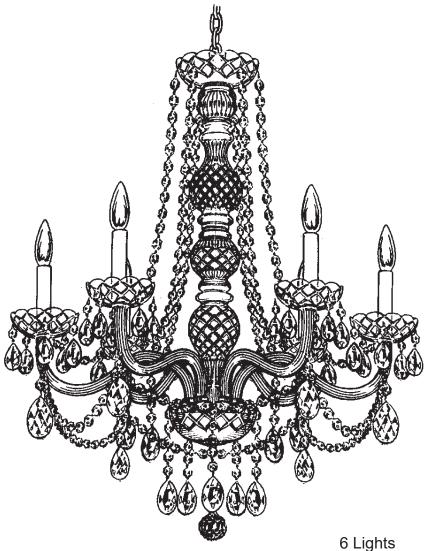

## **ARLINGTON 1303H**

This design is the proprietary trade dress/trademark of w schonbek LLC.

Diameter: 24"
Body Length: 28"
Hanging Weight: 12 lbs.

You will need 6 - B10 25 Watts Recommended 60 Watts Max