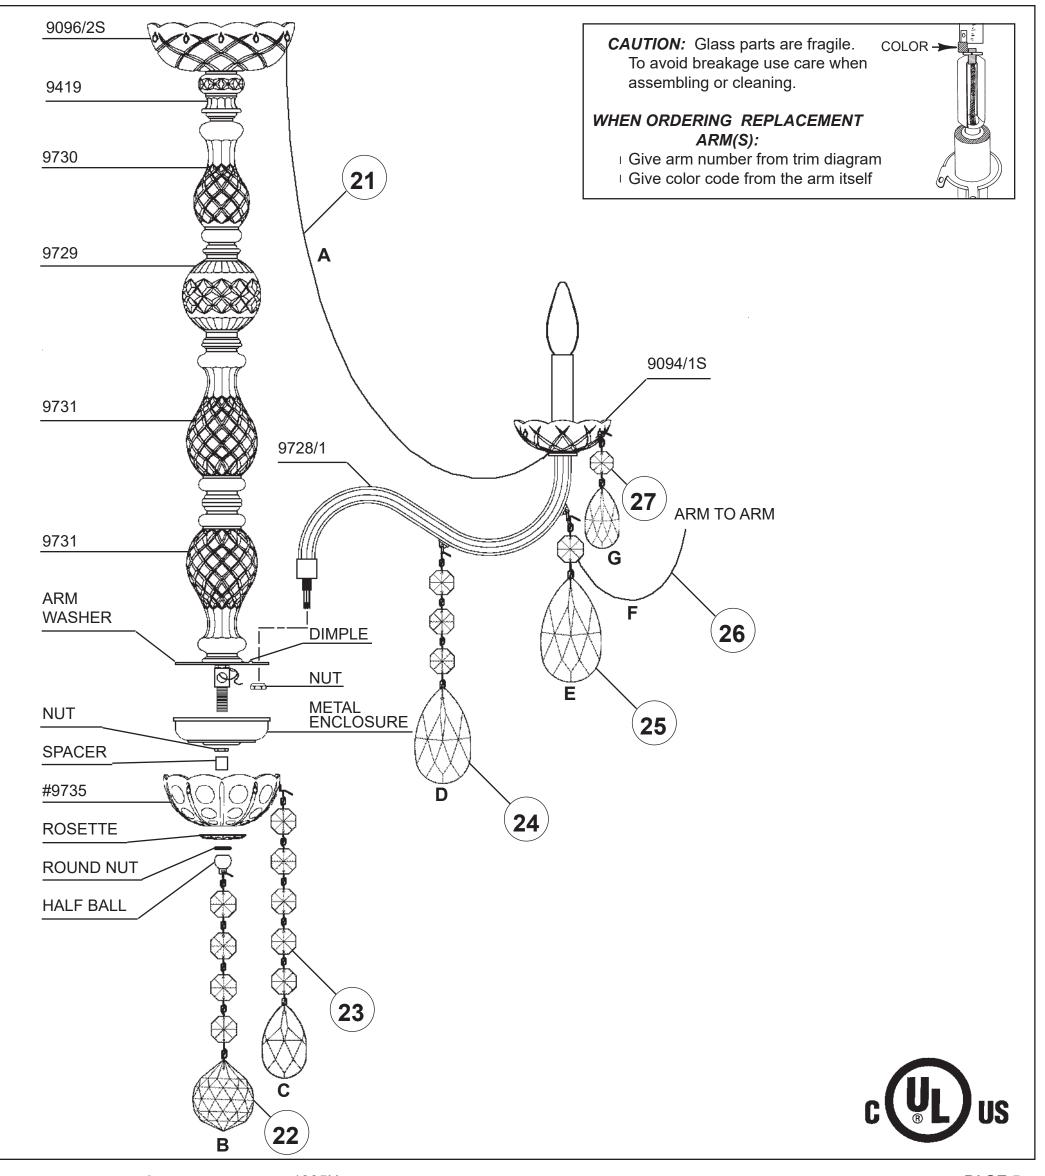

## SCHONBEK

You will need 8 - B10 25 Watts Recommended 60 Watts Max

Install bulbs and be sure to test fixture BEFORE trimming.

19 Install arms into washer. Line up holes in arms with dimple in washer. Use nut to secure arms in place.

This end goes up

against washer.
Connect ground wire in each arm (silver wire) to ground wire in center column. NO MORE THAN 5-WIRES PER WIRE NUT. Use electrical tape to secure wire nuts.

Connect white arm wires to neutral column wire (ribbed or marked is neutral).

Connect black arm wires to the power wire in column.

Carefully press wires as close as possible to the underside of washer.

Attach metal enclosure with nut provided. Slide spacer and glass dish up over stem pipe and attach with rosette, round nut and half ball. Install bobeches.