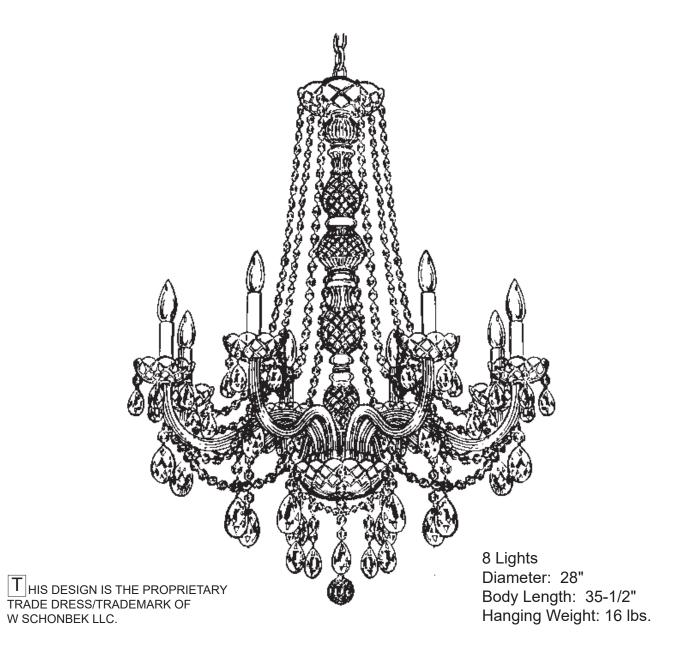

## **ARLINGTON 1305H**

## SCHONBEK

You will need 8 - B10 25 Watts Recommended 60 Watts Max

Install bulbs and be sure to test fixture BEFORE trimming.

19 Install arms into washer. Line up holes in arms with dimple in washer. Use nut to secure arms in place.