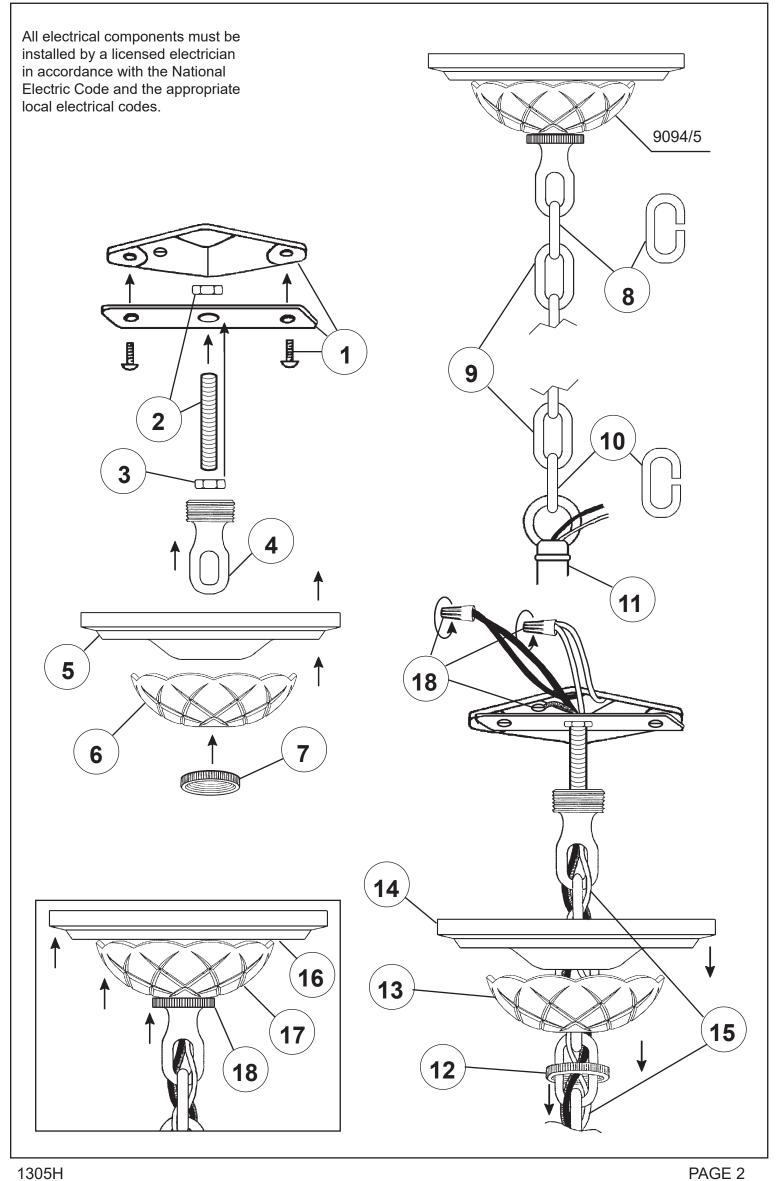

This end goes up

against washer.
Connect ground wire in each arm (silver wire) to ground wire in center column. NO MORE THAN 5-WIRES PER WIRE NUT. Use electrical tape to secure wire nuts.

Connect white arm wires to neutral column wire (ribbed or marked is neutral).

Connect black arm wires to the power wire in column.

Carefully press wires as close as possible to the underside of washer.

Attach metal enclosure with nut provided. Slide spacer and glass dish up over stem pipe and attach with rosette, round nut and half ball. Install bobeches.