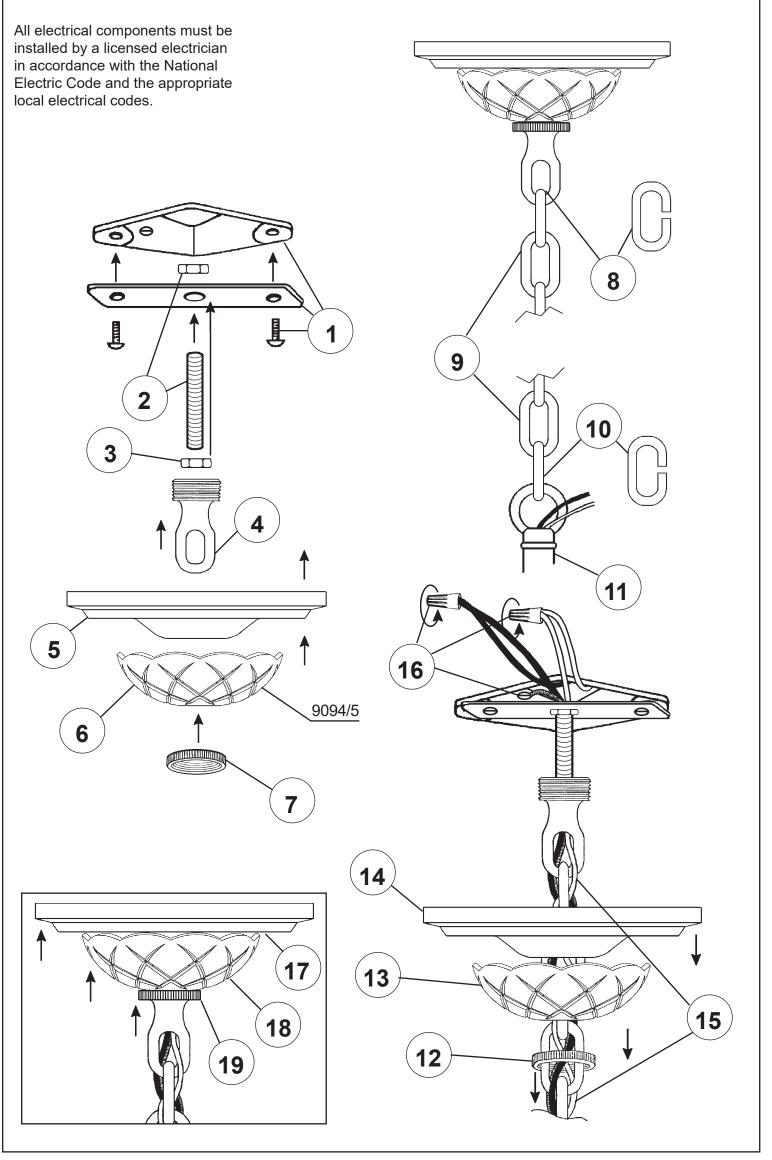

## SCHONBEK

2994-\_\_\_H PAGE 2

2994-\_\_\_H PAGE 7

You will need 6 - B10 25 Watts Recommended 60 Watts Max

Install bulbs and be sure to test fixture BEFORE trimming.

20 Install arms into washer. Line up holes in arms with stud in washer. Use lock washer and nut to secure arms in place.

Connect ground wire in each arm to ground wire in center column. NO MORE THAN 5-WIRES PER WIRE NUT. Use electrical tape to secure wire nuts.

Connect white arm wires to neutral column wire (ribbed or marked is neutral).

Connect black arm wires to the power wire in column.

Carefully press wires as close as possible to the underside of washer.

Attach metal enclosure with nut provided. Attach #9319 glass with rosette and ball.