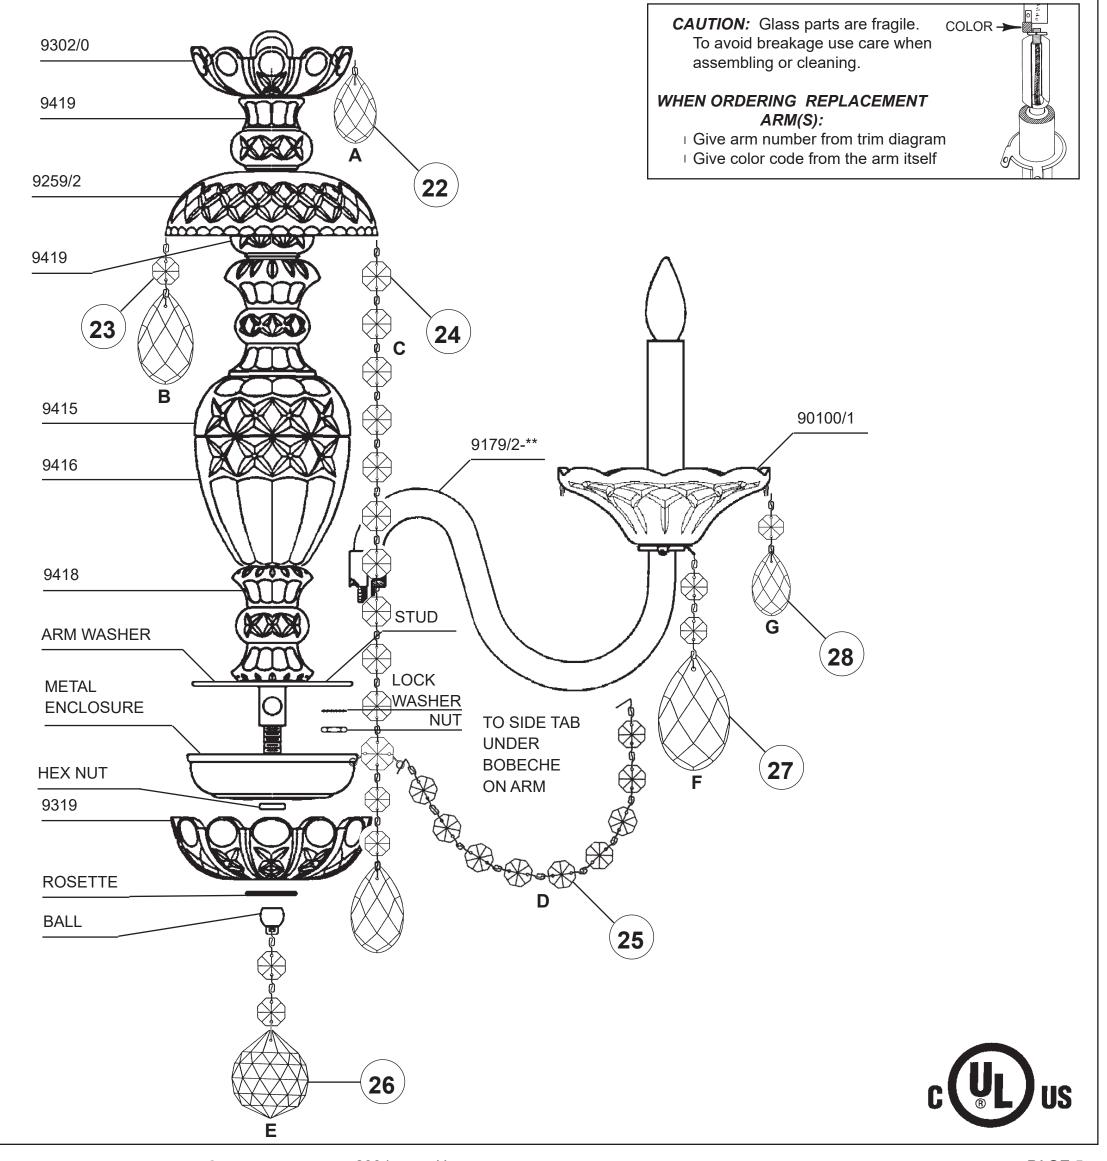

## SCHONBEK

2994-\_\_\_H PAGE 2

2994-\_\_\_H PAGE 7

You will need 6 - B10 25 Watts Recommended 60 Watts Max

Install bulbs and be sure to test fixture BEFORE trimming.

20 Install arms into washer. Line up holes in arms with stud in washer. Use lock washer and nut to secure arms in place.

Connect ground wire in each arm to ground wire in center column. NO MORE THAN 5-WIRES PER WIRE NUT. Use electrical tape to secure wire nuts.

Connect white arm wires to neutral column wire (ribbed or marked is neutral).

Connect black arm wires to the power wire in column.

Carefully press wires as close as possible to the underside of washer.

Attach metal enclosure with nut provided. Attach #9319 glass with rosette and ball.