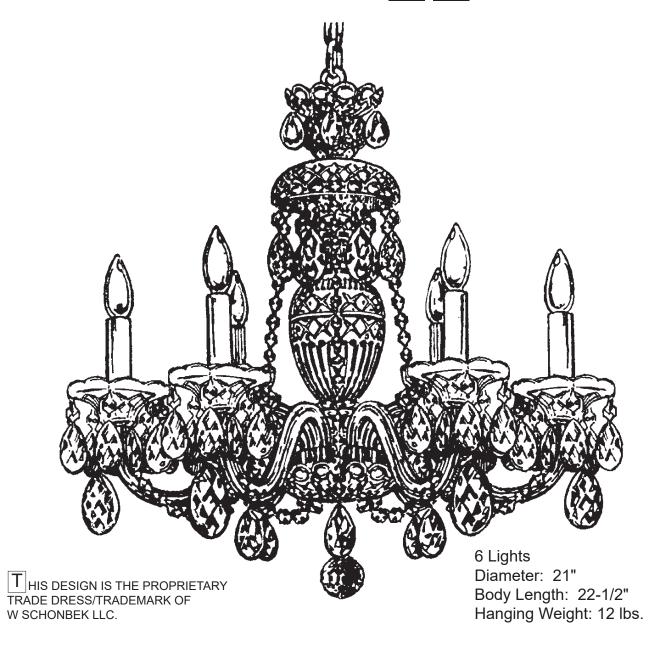

## SCHONBEK

2994-\_\_\_H PAGE 2

2994-\_\_\_H PAGE 7

You will need 6 - B10 25 Watts Recommended 60 Watts Max

Install bulbs and be sure to test fixture BEFORE trimming.

20 Install arms into washer. Line up holes in arms with stud in washer. Use lock washer and nut to secure arms in place.

Connect ground wire in each arm to ground wire in center column. NO MORE THAN 5-WIRES PER WIRE NUT. Use electrical tape to secure wire nuts.

Connect white arm wires to neutral column wire (ribbed or marked is neutral).

Connect black arm wires to the power wire in column.

Carefully press wires as close as possible to the underside of washer.

Attach metal enclosure with nut provided. Attach #9319 glass with rosette and ball.