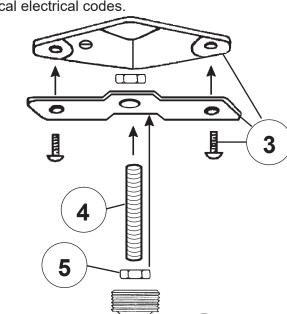

# Instructions for electrician STEPS 2 - 21 WARNING:

**Turn Power Off** 

All electrical components must be installed by a licensed electrician in accordance with the National Electric Code and the appropriate local electrical codes.

## **Instructions for electrician STEPS 2 - 21 WARNING:**

CHANDELIER 3658-\_\_\_S TRIM DIAGRAM

(Finish Option)