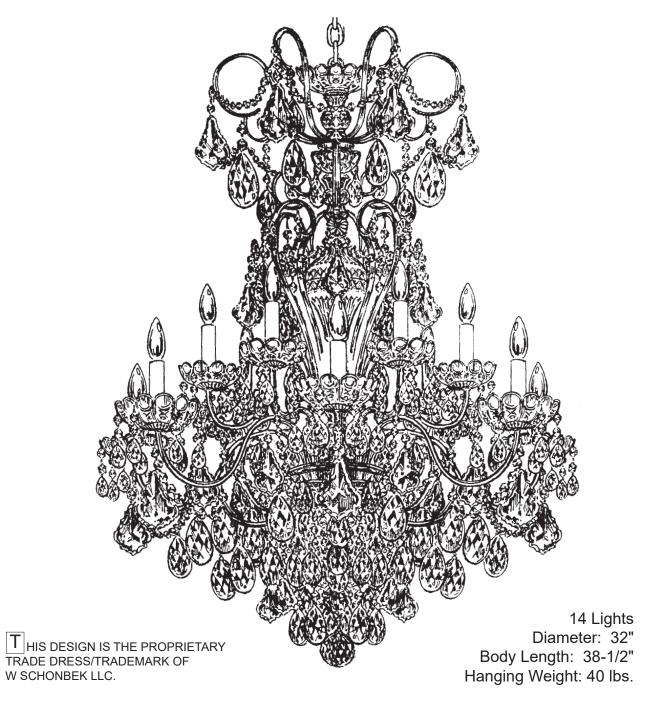

TRADE DRESS/TRADEMARK OF

W SCHONBEK LLC.

Body Length: 38-1/2"

Hanging Weight: 40 lbs.

See diagram on back page Follow steps in exact order Save this trim diagram for future reference

### CHANDELIER 3658-\_\_\_R TRIM DIAGRAM

(Finish Option)

See diagram on back page Follow steps in exact order Save this trim diagram for future reference