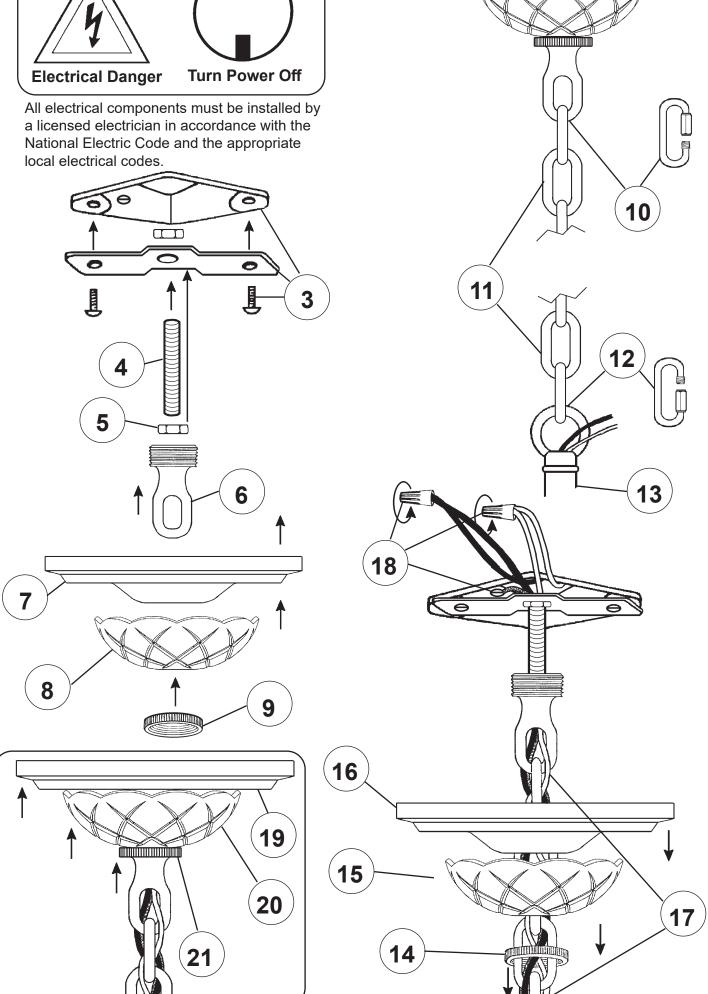

# Instructions for electrician STEPS 2 - 21 WARNING:

**Turn Power Off** 

All electrical components must be installed by a licensed electrician in accordance with the National Electric Code and the appropriate local electrical codes.

**Electrical Danger** 

## **Instructions for electrician STEPS 2 - 21 WARNING:**

CHANDELIER 3658-\_\_\_S TRIM DIAGRAM

(Finish Option)