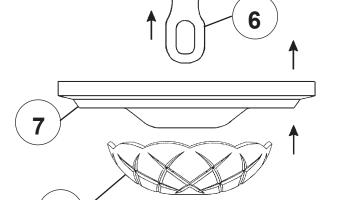

# Instructions for electrician STEPS 2 - 21 WARNING:

**Turn Power Off** 

All electrical components must be installed by a licensed electrician in accordance with the National Electric Code and the appropriate local electrical codes.

## **Instructions for electrician STEPS 2 - 21 WARNING:**

CHANDELIER 3658-\_\_\_S TRIM DIAGRAM

(Finish Option)