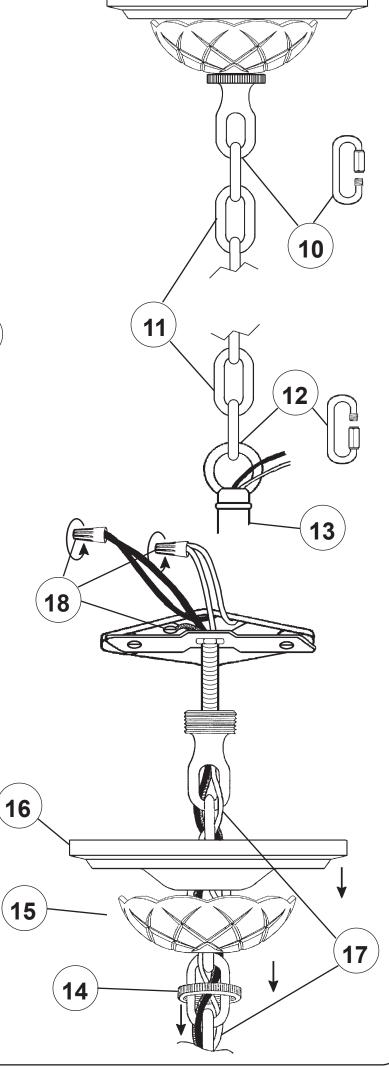

# Instructions for electrician STEPS 2 - 21 WARNING:

**Turn Power Off** 

All electrical components must be installed by a licensed electrician in accordance with the National Electric Code and the appropriate local electrical codes.

## **Instructions for electrician STEPS 2 - 21 WARNING:**

CHANDELIER 3658-\_\_\_S TRIM DIAGRAM

(Finish Option)