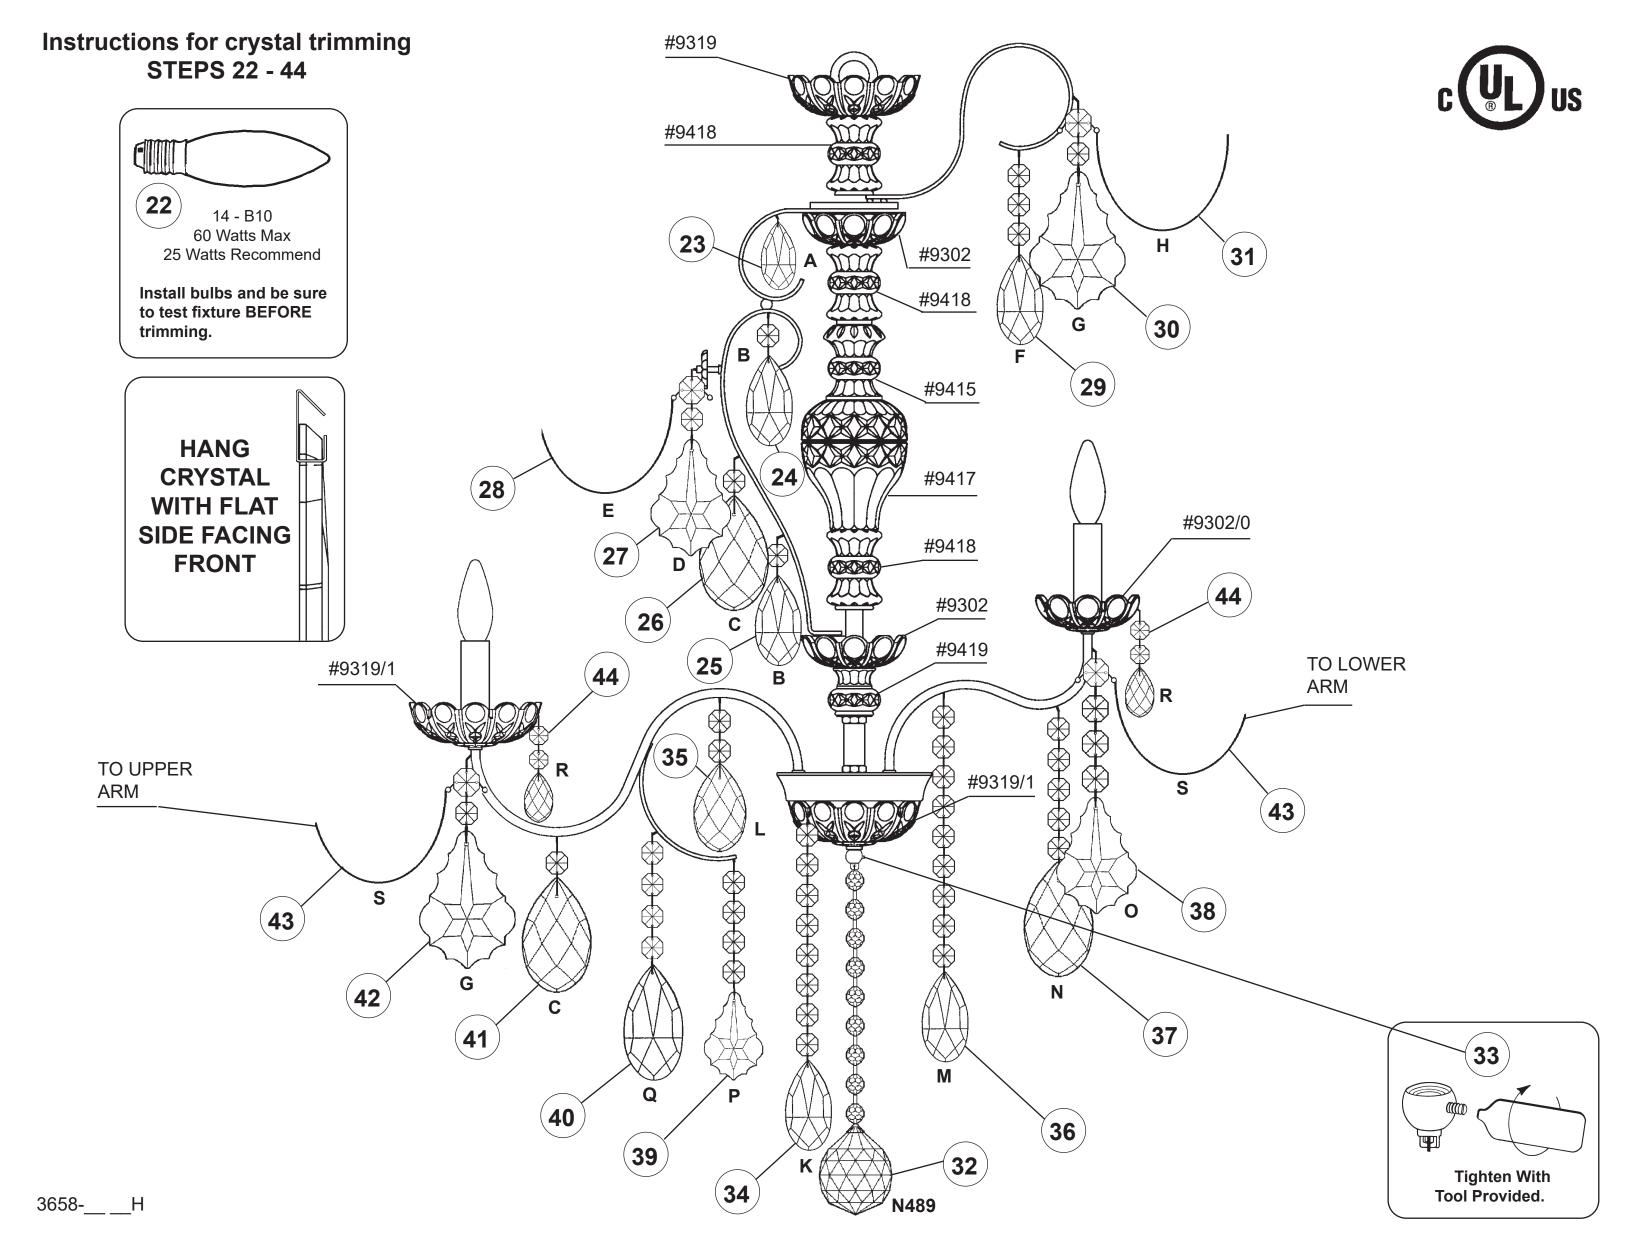

TRADE DRESS/TRADEMARK OF

W SCHONBEK LLC.

Body Length: 38-1/2"

Hanging Weight: 40 lbs.

See diagram on back page Follow steps in exact order Save this trim diagram for future reference





# Instructions for electrician STEPS 2 - 21 WARNING:

**Turn Power Off** 

All electrical components must be installed by a licensed electrician in accordance with the National Electric Code and the appropriate local electrical codes.

**Electrical Danger** 









### CHANDELIER 3658-\_\_\_R TRIM DIAGRAM

(Finish Option)





See diagram on back page Follow steps in exact order Save this trim diagram for future reference



#### **IMPORTANT**

Person who opens carton should record the following information for future service.

CODE # \_\_\_\_\_ Four-digit number on outside of carton.
PACKER # \_\_\_\_\_ See crystal package label.

ORDER # \_\_\_\_\_ See crystal package label.



## **Instructions for electrician STEPS 2 - 21 WARNING:**



CHANDELIER 3658-\_\_\_S TRIM DIAGRAM

(Finish