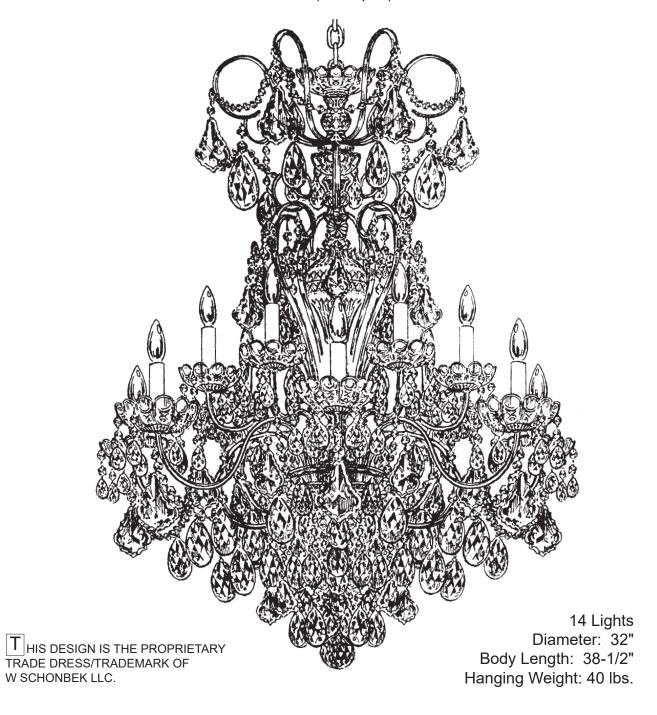

TRADE DRESS/TRADEMARK OF

W SCHONBEK LLC.

Body Length: 38-1/2"

Hanging Weight: 40 lbs.

See diagram on back page Follow steps in exact order Save this trim diagram for future reference

### CHANDELIER 3658-\_\_\_R TRIM DIAGRAM

(Finish Option)

See diagram on back page Follow steps in exact order Save this trim diagram for future reference