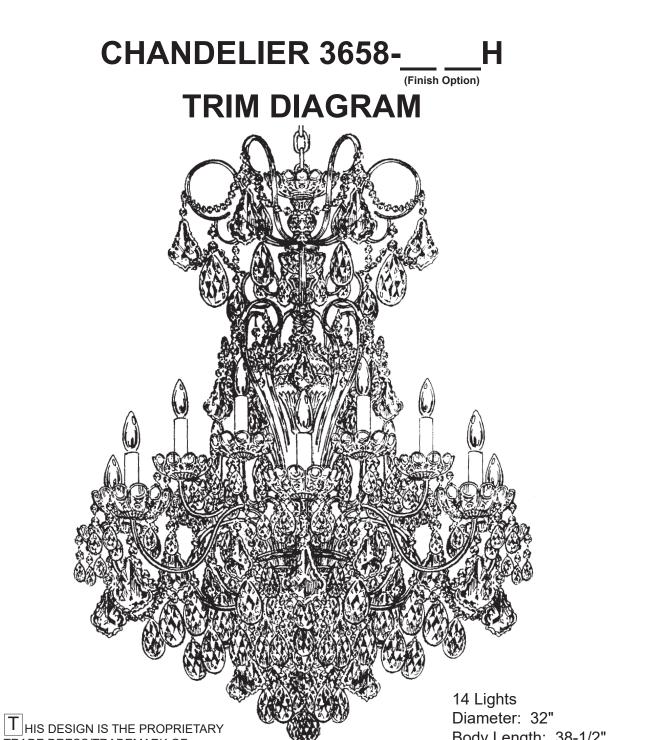

### CHANDELIER 3658-\_\_\_R TRIM DIAGRAM

(Finish Option)

See diagram on back page Follow steps in exact order Save this trim diagram for future reference

TRADE DRESS/TRADEMARK OF

W SCHONBEK LLC.

Body Length: 38-1/2"

Hanging Weight: 40 lbs.

See diagram on back page Follow steps in exact order Save this trim diagram for future reference