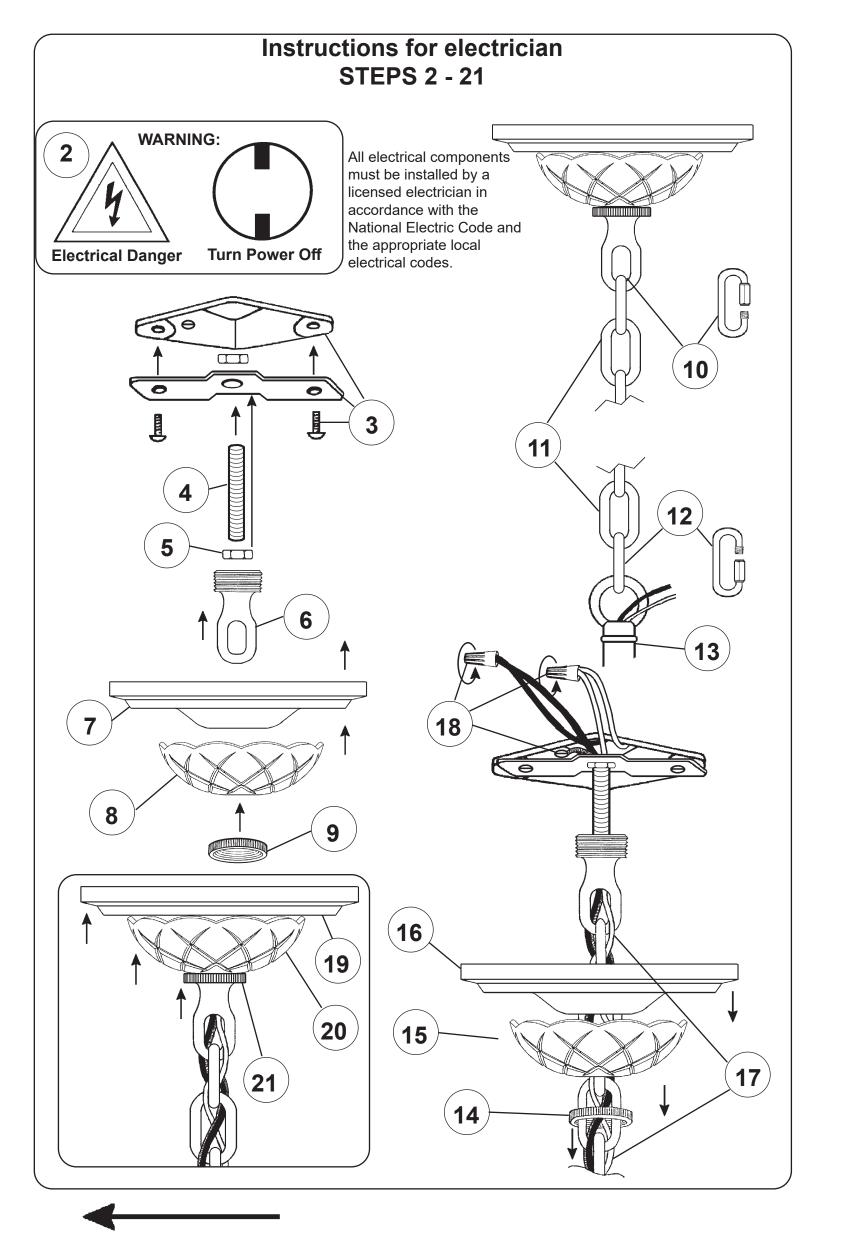

# Instructions for electrician STEPS 2 - 21 WARNING:

**Turn Power Off** 

All electrical components must be installed by a licensed electrician in accordance with the National Electric Code and the appropriate local electrical codes.

**Electrical Danger** 