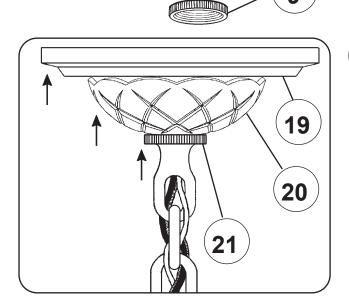

# Instructions for electrician STEPS 2 - 21 WARNING:

**Turn Power Off** 

All electrical components must be installed by a licensed electrician in accordance with the National Electric Code and the appropriate local electrical codes.

## **Instructions for electrician STEPS 2 - 21 WARNING:**

CHANDELIER 3658-\_\_\_S TRIM DIAGRAM

(Finish Option)