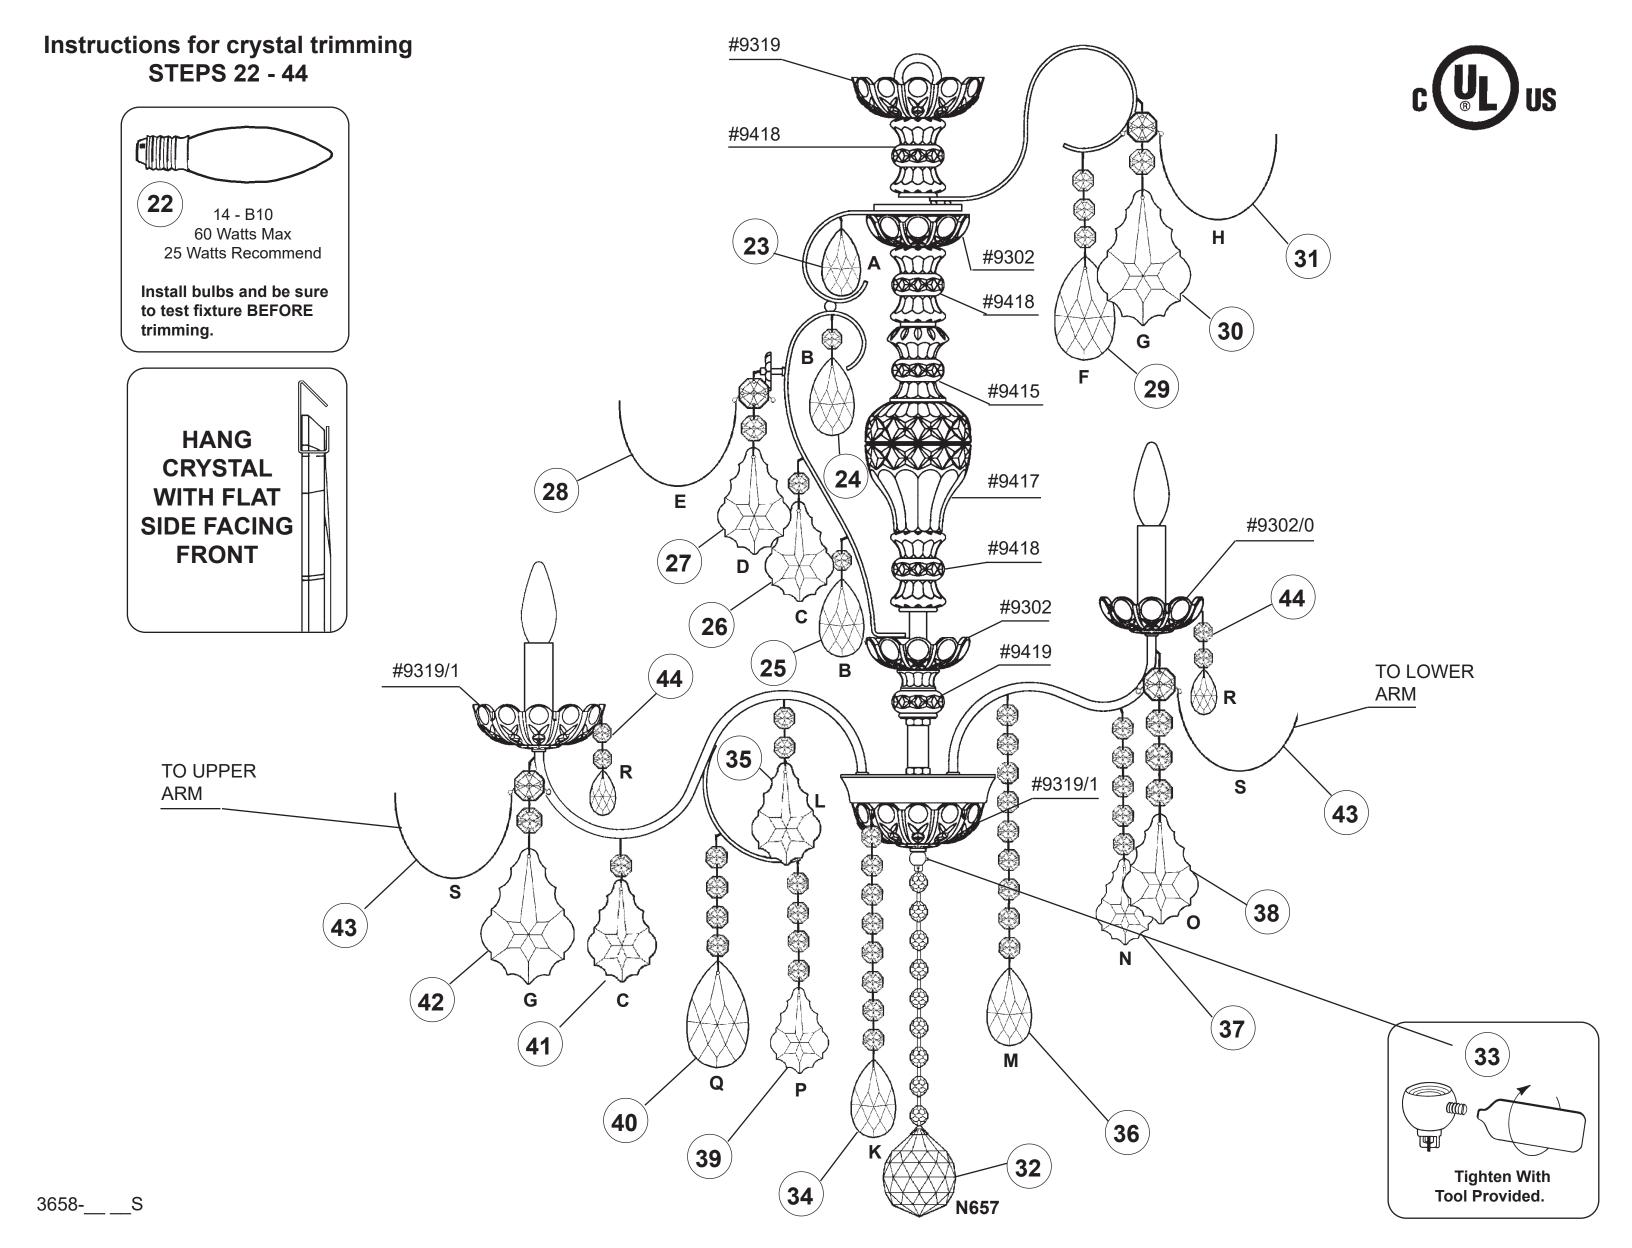

TRADE DRESS/TRADEMARK OF

W SCHONBEK LLC.

Body Length: 38-1/2"

Hanging Weight: 40 lbs.

See diagram on back page Follow steps in exact order Save this trim diagram for future reference

### CHANDELIER 3658-\_\_\_R TRIM DIAGRAM

(Finish Option)

See diagram on back page Follow steps in exact order Save this trim diagram for future reference

## SCHONBEK

See diagram on back page Follow steps in exact order Save this trim diagram for future reference