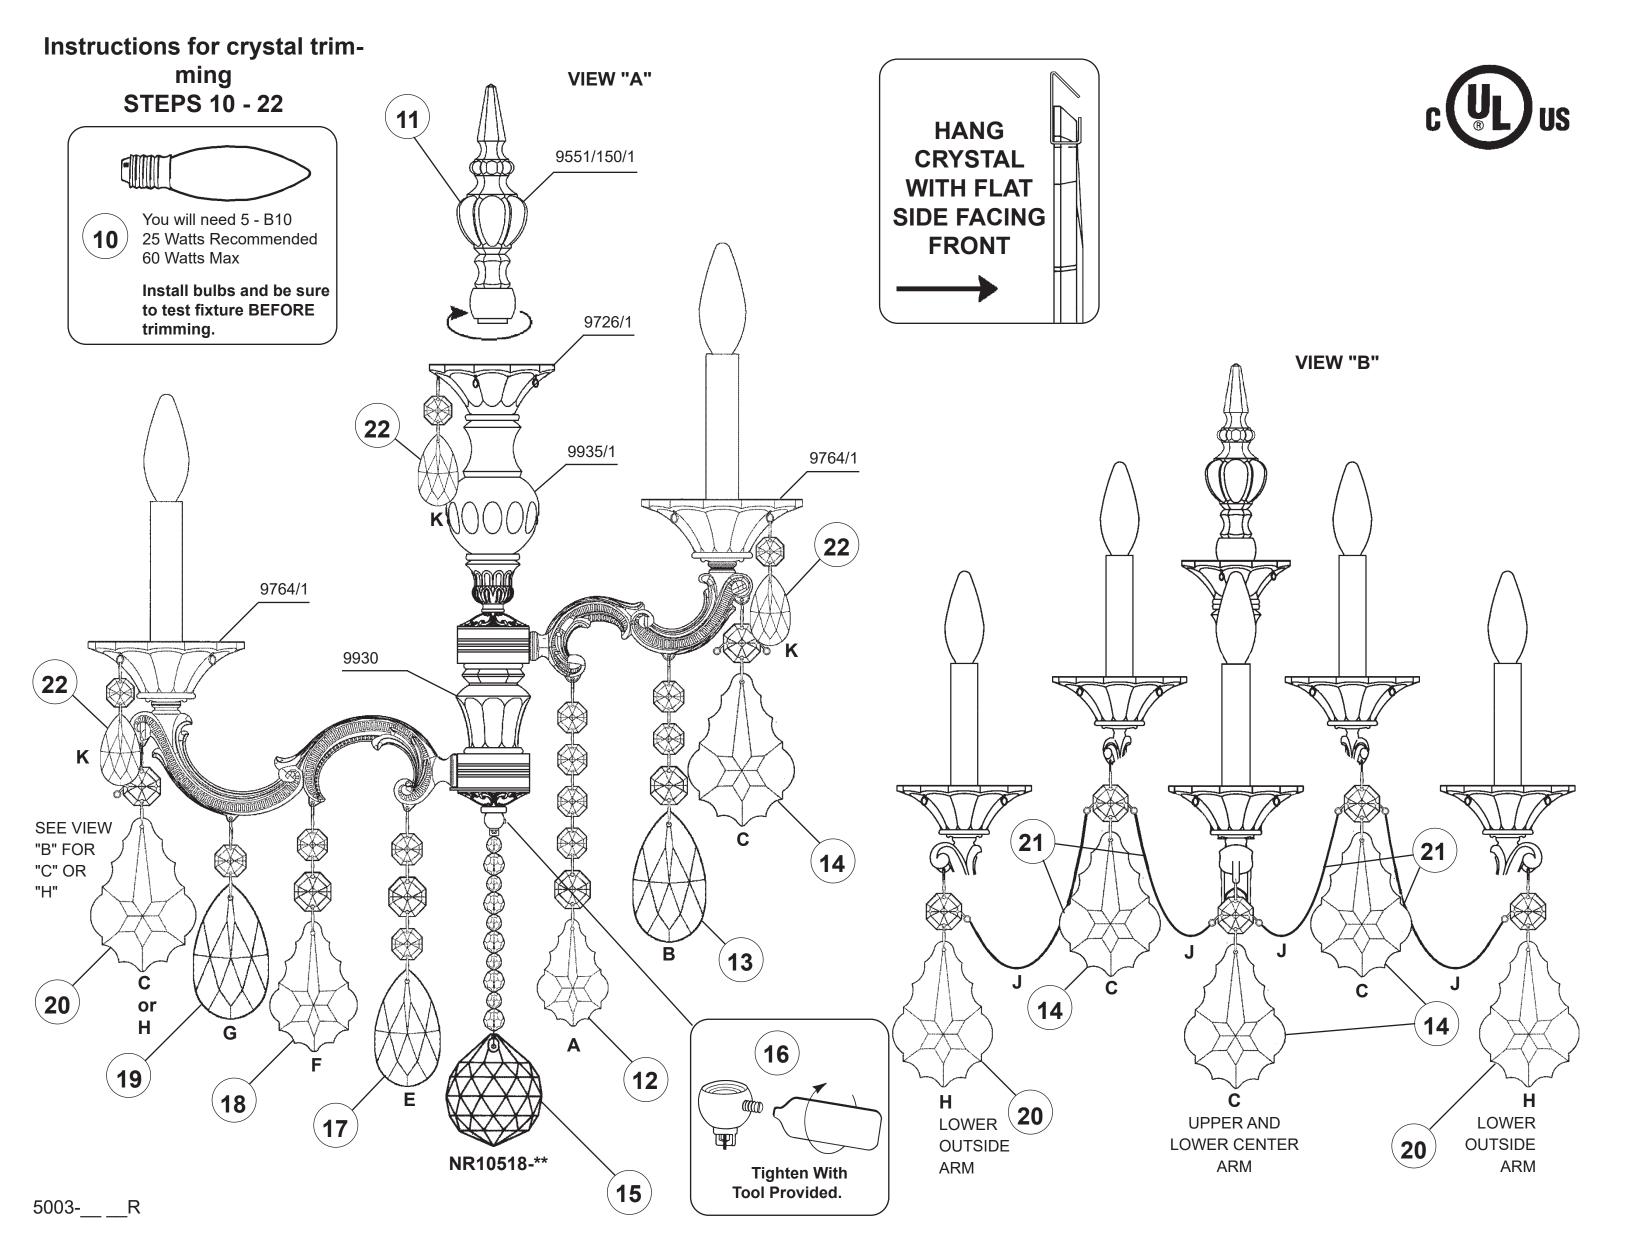

## CHANDELIER 5003- \_\_\_ TRIM DIAGRAM

(Finish Option)

SCHONBEK

See diagram on back page Follow steps in exact order Save this trim diagram for future reference

See diagram on back page Follow steps in exact order Save this trim diagram for future reference