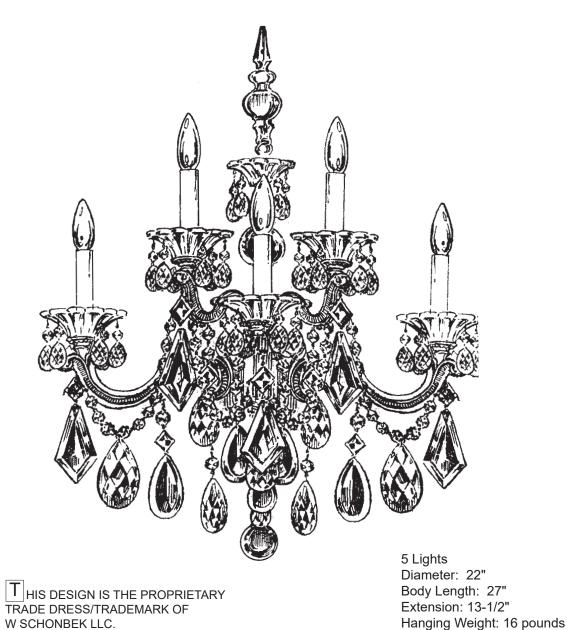

## CHANDELIER 5003- $\frac{}{(Finish \ Option)}$ R TRIM DIAGRAM

This design is the proprietary trade dress/trademark of W SCHONBEK LLC.

Diameter: 22" Body Length: 27" Extension: 13-1/2" Hanging Weight: 15 LBS

## **CHANDELIER 5003-**

**TRIM DIAGRAM** 

(Finish Option) (Trim Option)

THIS DESIGN IS THE PROPRIETARY TRADE DRESS/TRADEMARK OF W SCHONBEK LLC.

Diameter: 22"
Body Length: 27"
Extension: 13-1/2"
Hanging Weight: 15 LBS