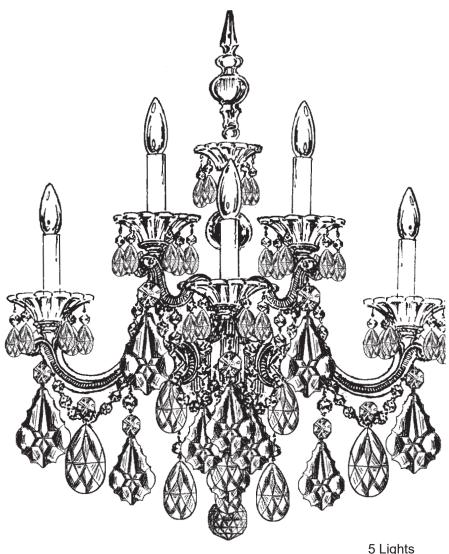

## CHANDELIER 5003- $\frac{}{(Finish \ Option)}$ R TRIM DIAGRAM

This design is the proprietary trade dress/trademark of W SCHONBEK LLC.

Diameter: 22" Body Length: 27" Extension: 13-1/2" Hanging Weight: 15 LBS

## **CHANDELIER 5003-**

**TRIM DIAGRAM** 

(Finish Option) (Trim Option)

THIS DESIGN IS THE PROPRIETARY TRADE DRESS/TRADEMARK OF W SCHONBEK LLC.

Diameter: 22"
Body Length: 27"
Extension: 13-1/2"
Hanging Weight: 15 LBS