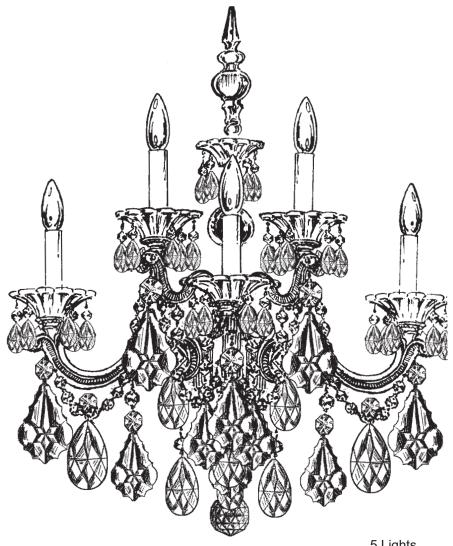

## CHANDELIER 5003- $\frac{}{(Finish \ Option)}$ R TRIM DIAGRAM

This design is the proprietary trade dress/trademark of W SCHONBEK LLC.

Diameter: 22" Body Length: 27" Extension: 13-1/2" Hanging Weight: 15 LBS

## **CHANDELIER 5003-**

**TRIM DIAGRAM** 

(Finish Option) (Trim Option)

THIS DESIGN IS THE PROPRIETARY TRADE DRESS/TRADEMARK OF W SCHONBEK LLC.

Diameter: 22"
Body Length: 27"
Extension: 13-1/2"
Hanging Weight: 15 LBS