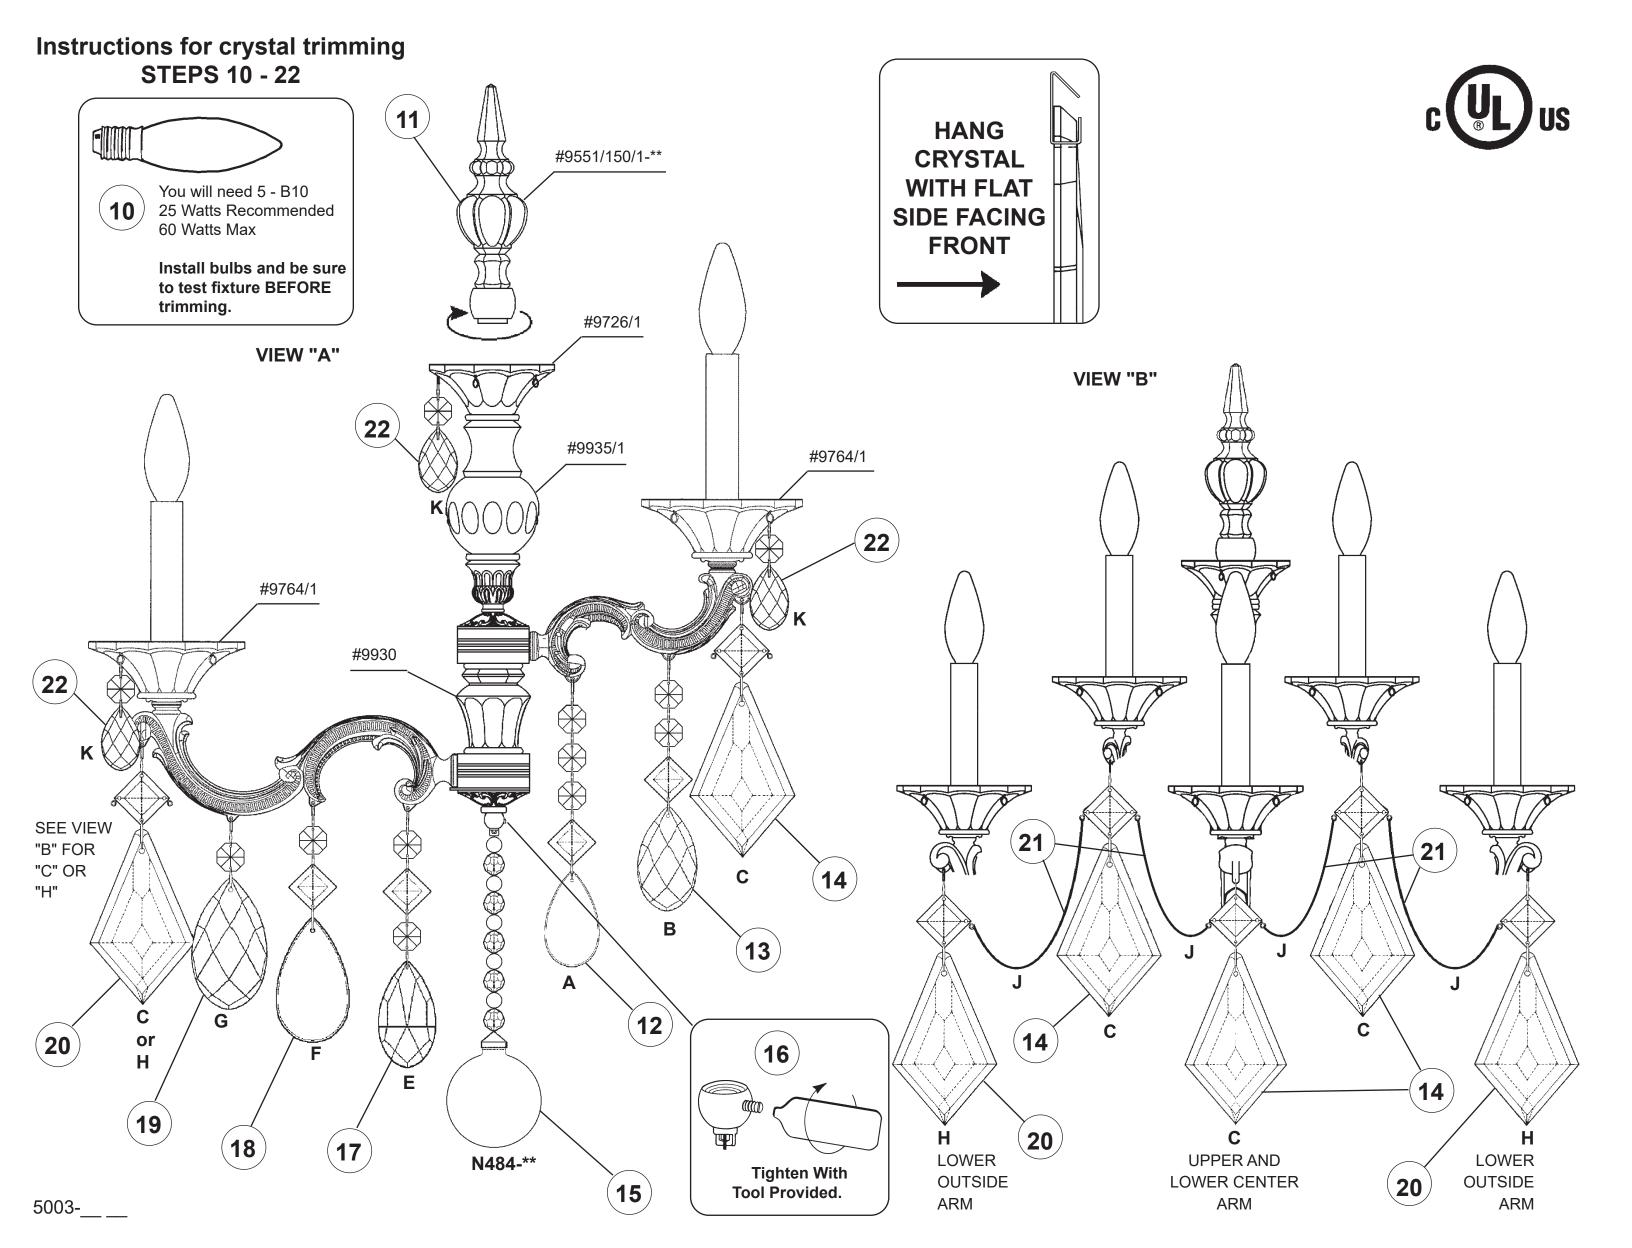

## CHANDELIER 5003- \_\_\_ TRIM DIAGRAM

(Finish Option)

SCHONBEK

See diagram on back page Follow steps in exact order Save this trim diagram for future reference

See diagram on back page Follow steps in exact order Save this trim diagram for future reference