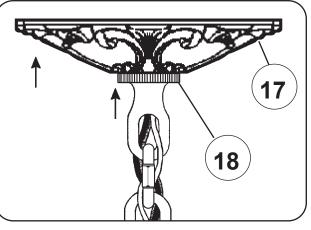

# Instructions for crystal trimming STEPS 19 - 31

You will need 8 - B10 25 Watts Recommended 60 Watts Max

Install bulbs and be sure to test fixture BEFORE trimming.