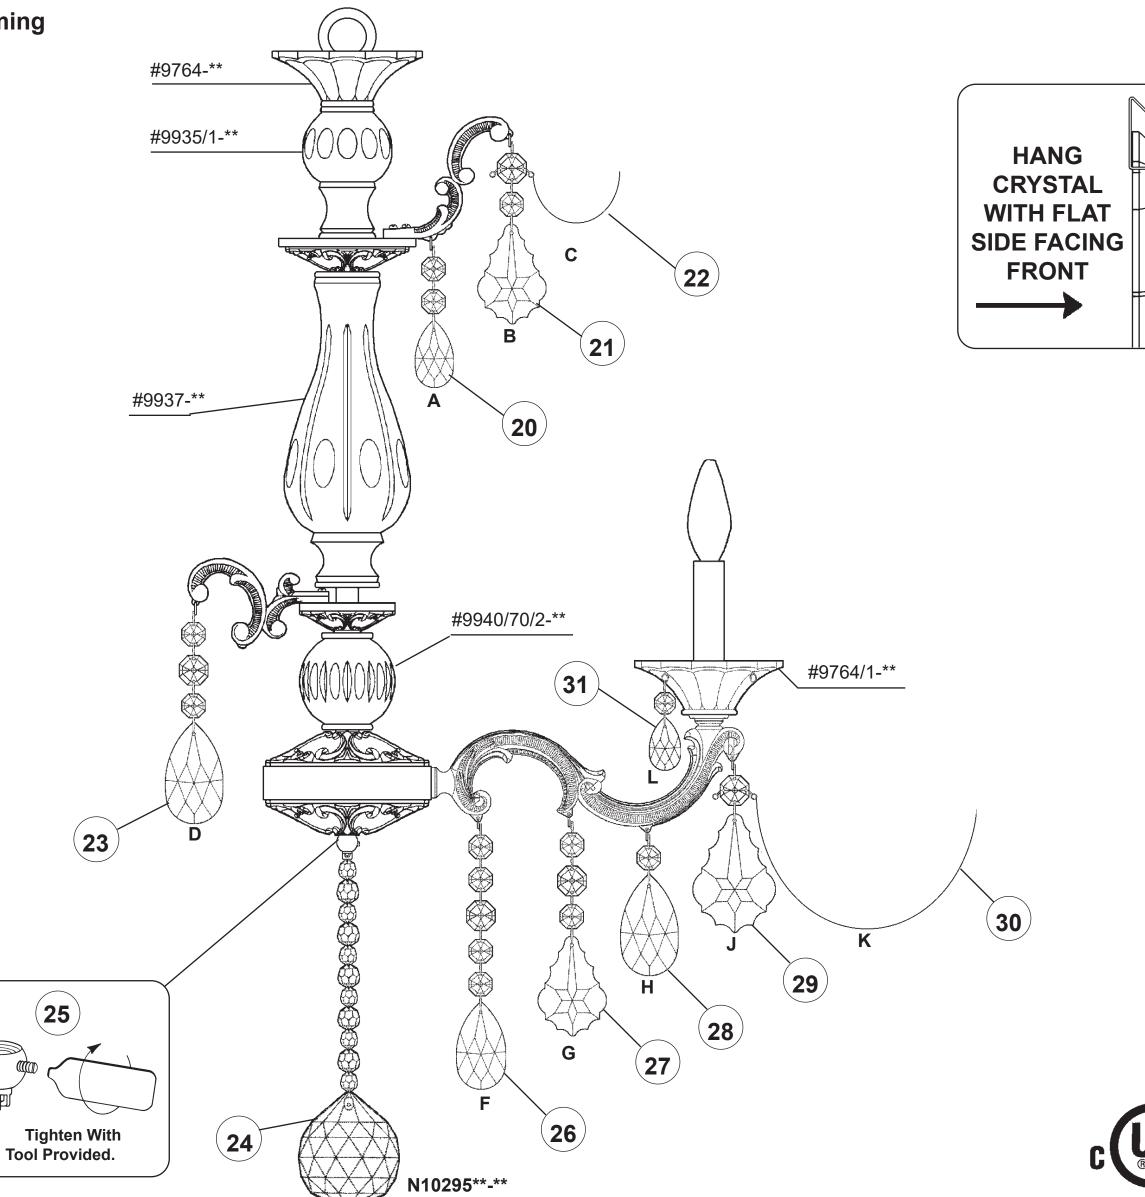

# Instructions for crystal trimming STEPS 19 - 31

You will need 8 - B10 25 Watts Recommended 60 Watts Max

Install bulbs and be sure to test fixture BEFORE trimming.