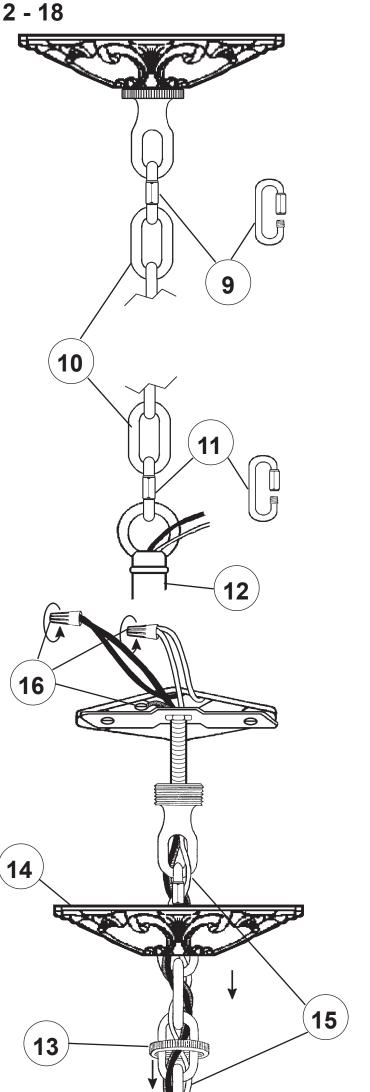

#### **Instructions for electrician STEPS 2 - 18**

All electrical components must be installed by a licensed electrician in accordance with the National Electric Code and the appropriate local electrical codes.

### Instructions for electrician STEPS 2 - 18

All electrical components must be installed by a licensed electrician in accordance with the National Electric Code and the appropriate local electrical codes.