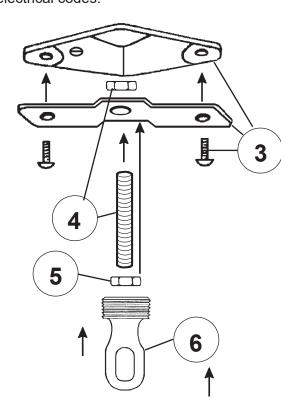

#### **Instructions for electrician STEPS 2 - 18**

All electrical components must be installed by a licensed electrician in accordance with the National Electric Code and the appropriate local electrical codes.

### Instructions for electrician STEPS 2 - 18

All electrical components must be installed by a licensed electrician in accordance with the National Electric Code and the appropriate local electrical codes.