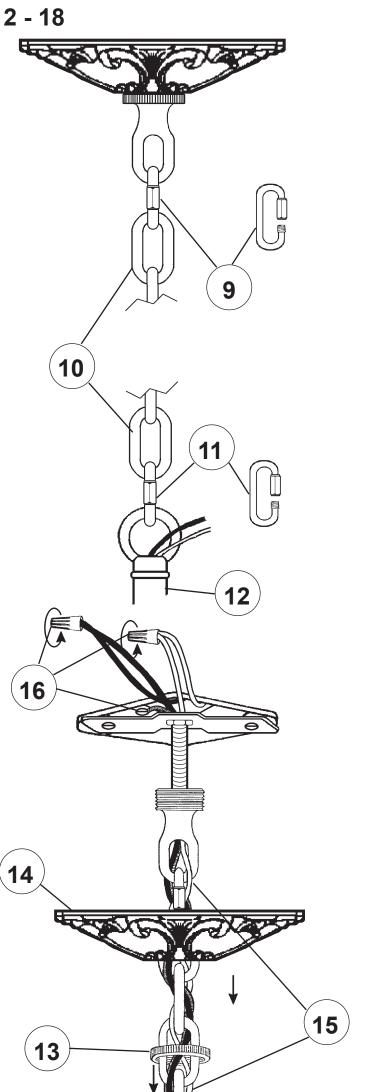

#### **Instructions for electrician STEPS 2 - 18**

All electrical components must be installed by a licensed electrician in accordance with the National Electric Code and the appropriate local electrical codes.

### Instructions for electrician STEPS 2 - 18

All electrical components must be installed by a licensed electrician in accordance with the National Electric Code and the appropriate local electrical codes.