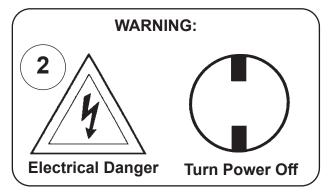

#### **Instructions for electrician STEPS 2 - 18**

All electrical components must be installed by a licensed electrician in accordance with the National Electric Code and the appropriate local electrical codes.

### Instructions for electrician STEPS 2 - 18

All electrical components must be installed by a licensed electrician in accordance with the National Electric Code and the appropriate local electrical codes.