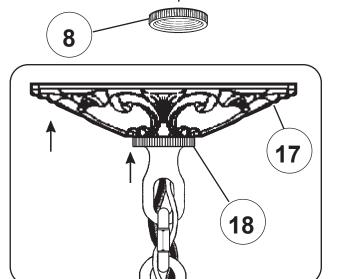

#### **Instructions for electrician STEPS 2 - 18**

All electrical components must be installed by a licensed electrician in accordance with the National Electric Code and the appropriate local electrical codes.

### Instructions for electrician STEPS 2 - 18

All electrical components must be installed by a licensed electrician in accordance with the National Electric Code and the appropriate local electrical codes.