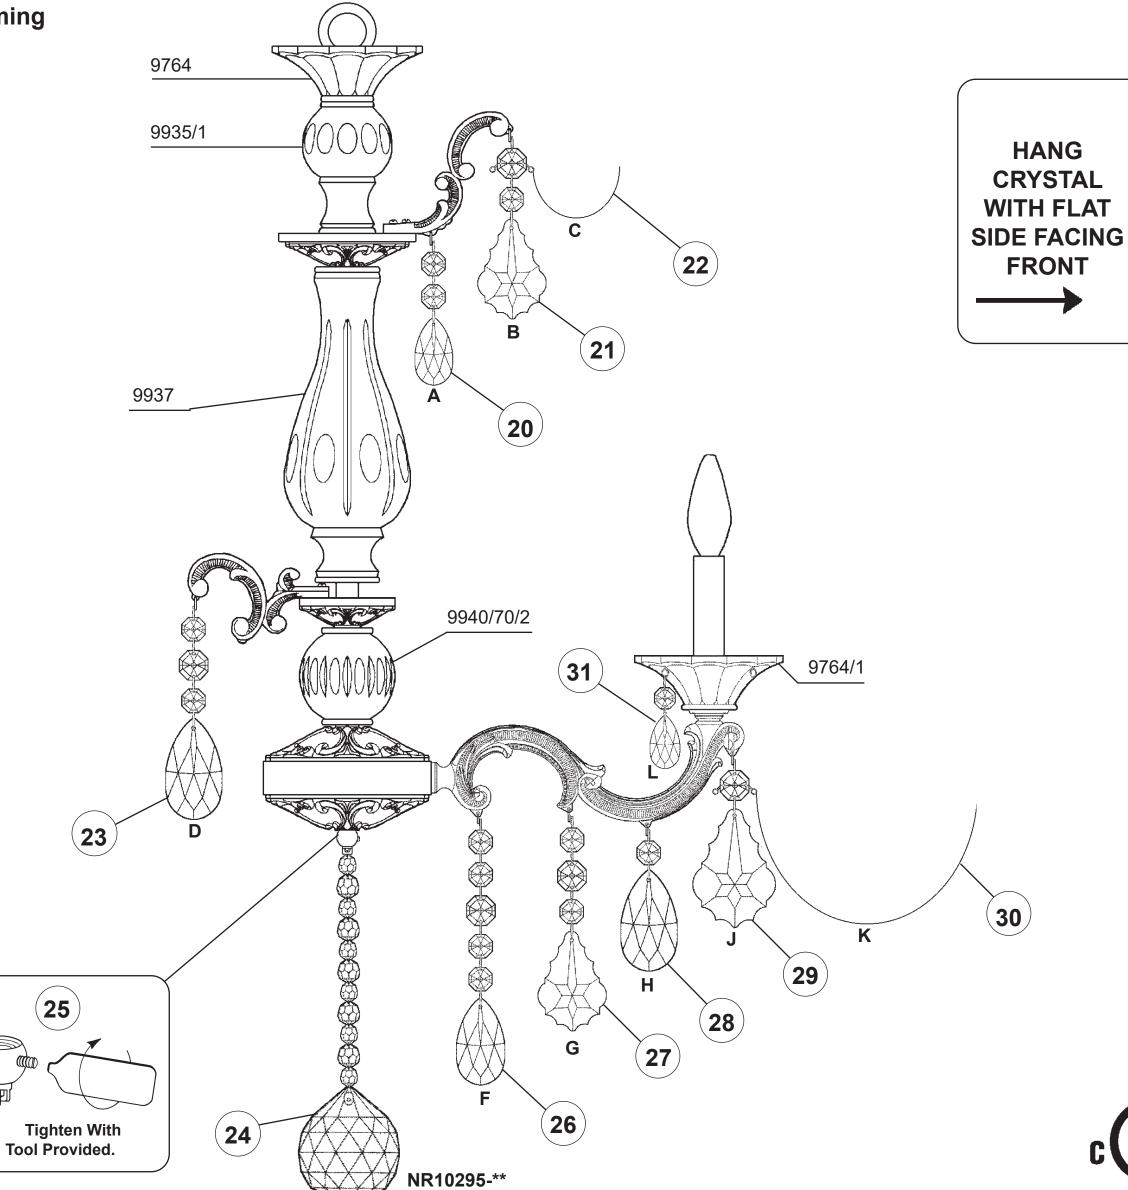

# Instructions for crystal trimming STEPS 19 - 31

You will need 8 - B10 25 Watts Recommended 60 Watts Max

Install bulbs and be sure to test fixture BEFORE trimming.