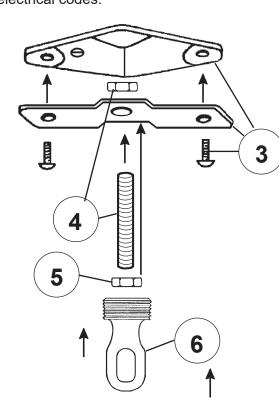

#### **Instructions for electrician STEPS 2 - 18**

All electrical components must be installed by a licensed electrician in accordance with the National Electric Code and the appropriate local electrical codes.

### Instructions for electrician STEPS 2 - 18

All electrical components must be installed by a licensed electrician in accordance with the National Electric Code and the appropriate local electrical codes.