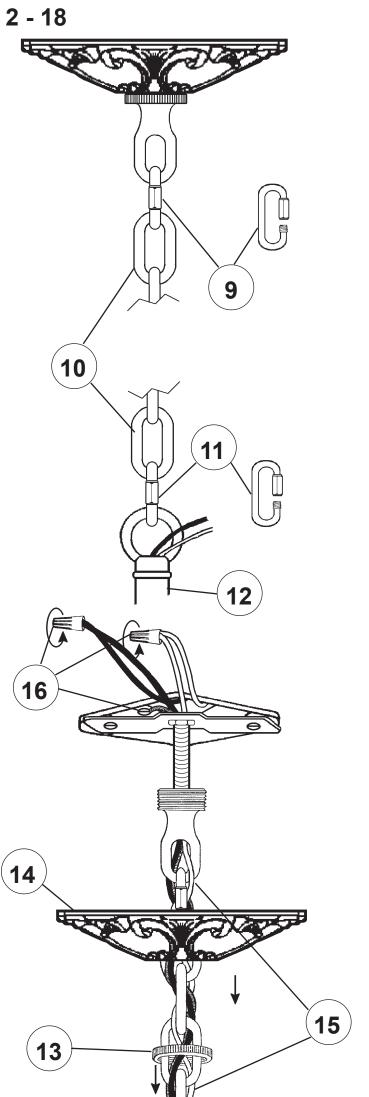

#### **Instructions for electrician STEPS 2 - 18**

All electrical components must be installed by a licensed electrician in accordance with the National Electric Code and the appropriate local electrical codes.

### Instructions for electrician STEPS 2 - 18

All electrical components must be installed by a licensed electrician in accordance with the National Electric Code and the appropriate local electrical codes.