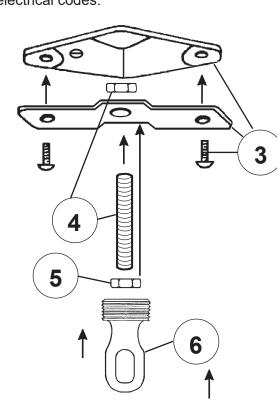

#### **Instructions for electrician STEPS 2 - 18**

All electrical components must be installed by a licensed electrician in accordance with the National Electric Code and the appropriate local electrical codes.

### Instructions for electrician STEPS 2 - 18

All electrical components must be installed by a licensed electrician in accordance with the National Electric Code and the appropriate local electrical codes.