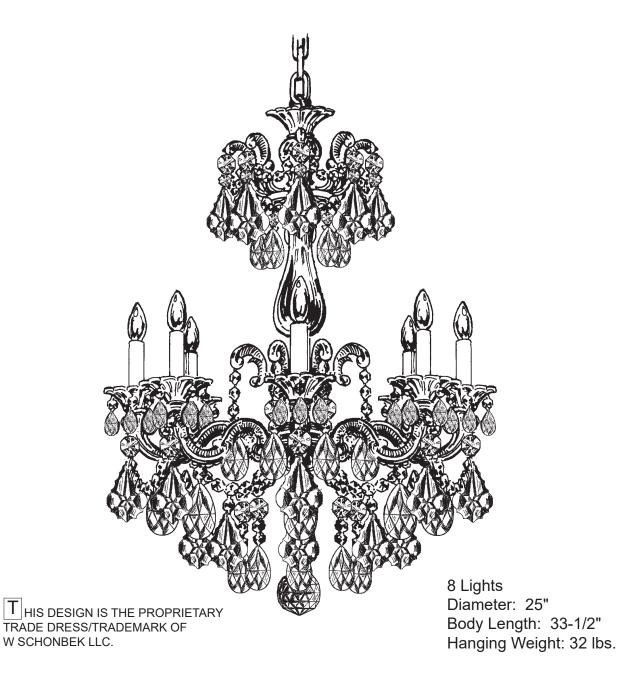

(Finish Option)

See diagram on back page Follow steps in exact order Save this trim diagram for future reference

TRIM DIAGRAM

(Finish Option) (Trim Option)

See diagram on back page Follow steps in exact order Save this trim diagram for future reference