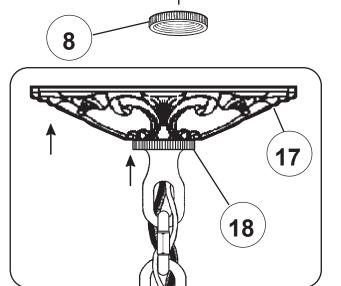

#### **Instructions for electrician STEPS 2 - 18**

All electrical components must be installed by a licensed electrician in accordance with the National Electric Code and the appropriate local electrical codes.

### Instructions for electrician STEPS 2 - 18

All electrical components must be installed by a licensed electrician in accordance with the National Electric Code and the appropriate local electrical codes.