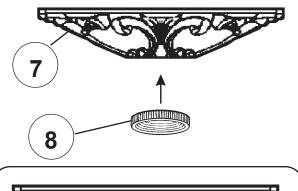

#### **Instructions for electrician STEPS 2 - 18**

All electrical components must be installed by a licensed electrician in accordance with the National Electric Code and the appropriate local electrical codes.

### Instructions for electrician STEPS 2 - 18

All electrical components must be installed by a licensed electrician in accordance with the National Electric Code and the appropriate local electrical codes.