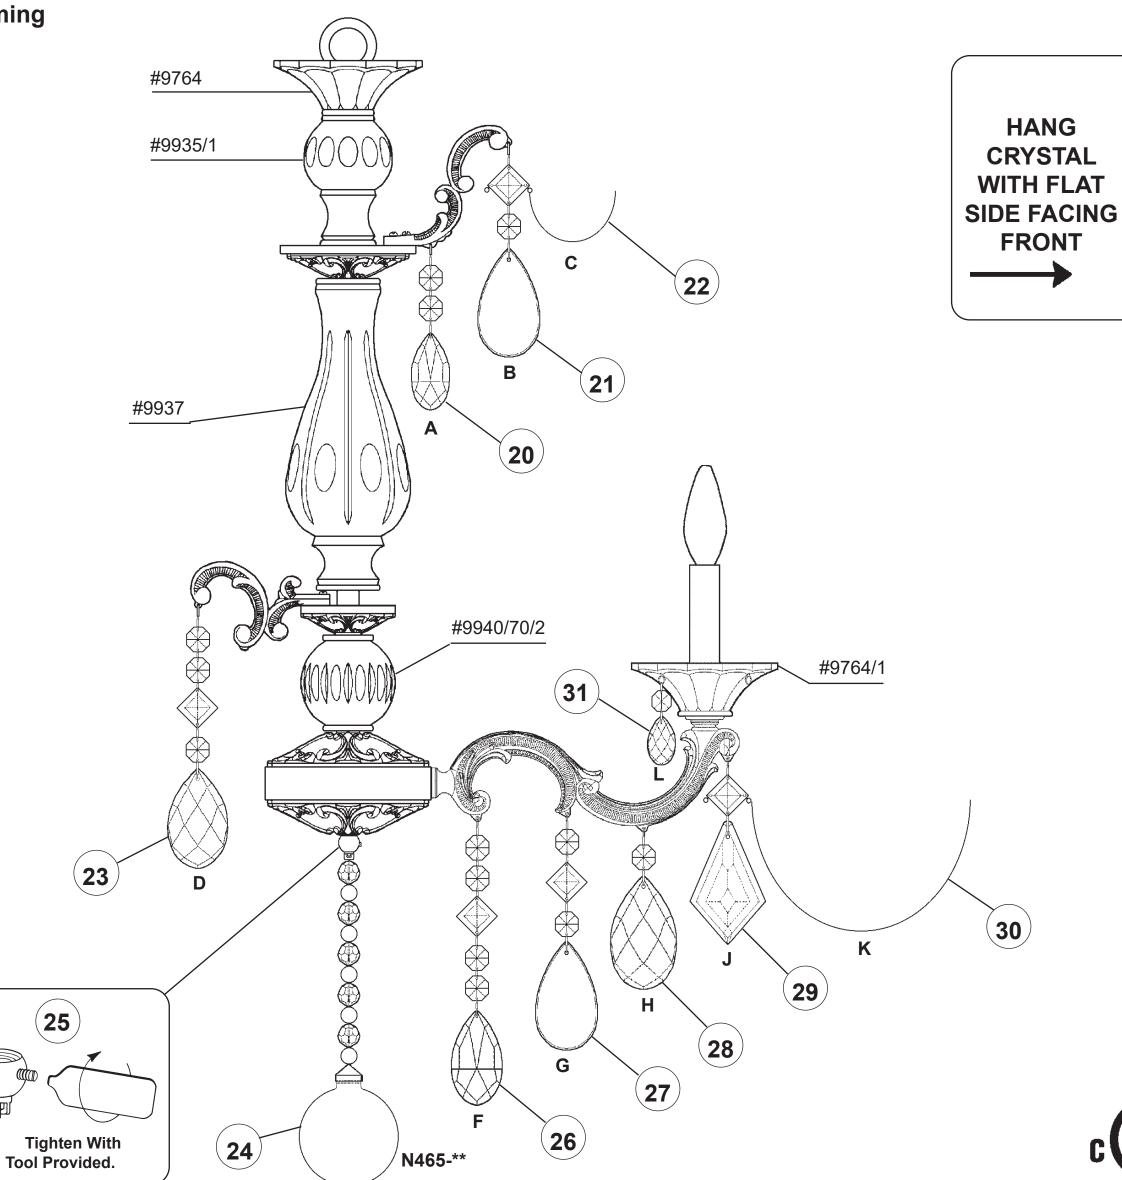

# Instructions for crystal trimming STEPS 19 - 31

You will need 8 - B10 25 Watts Recommended 60 Watts Max

Install bulbs and be sure to test fixture BEFORE trimming.