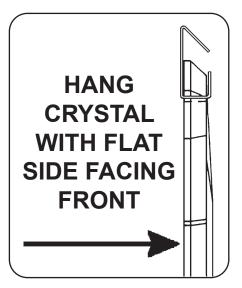

Instructions for crystal trimming STEPS 10 - 14

You will need 2 - B10 25 Watts Recommended 60 Watts Max

Install bulbs and be sure to test fixture BEFORE trimming.

25 Watts Recommended 60 Watts Max

Install bulbs and be sure to test fixture BEFORE trimming.

Instructions for crystal trimming STEPS 10 - 14

25 Watts Recommended 60 Watts Max

Install bulbs and be sure to test fixture BEFORE trimming.

#9764/1-\*\*