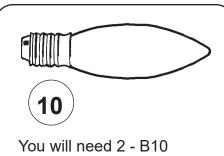

Instructions for crystal trimming STEPS 10 - 14

You will need 2 - B10 25 Watts Recommended 60 Watts Max

Install bulbs and be sure to test fixture BEFORE trimming.

25 Watts Recommended 60 Watts Max

Install bulbs and be sure to test fixture BEFORE trimming.

Instructions for crystal trimming STEPS 10 - 14

25 Watts Recommended 60 Watts Max

Install bulbs and be sure to test fixture BEFORE trimming.

#9764/1-\*\*