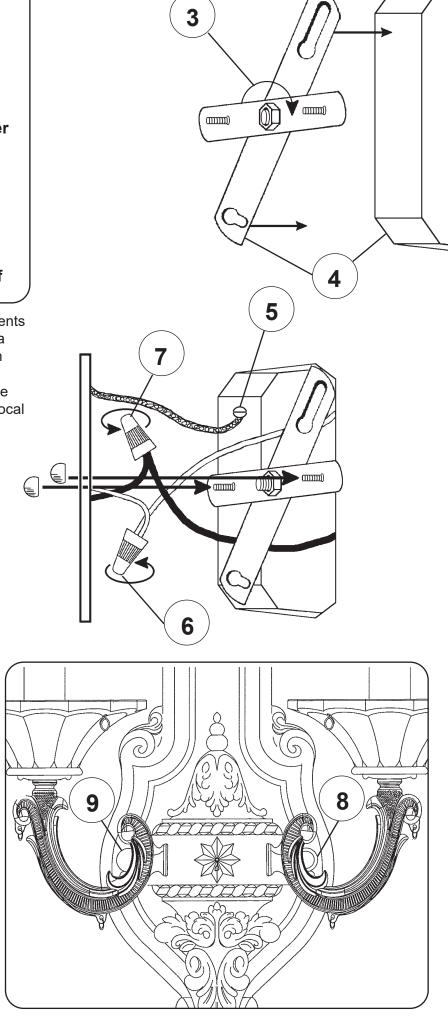

### Instructions for electrician **STEPS 2 - 9**

All electrical components must be installed by a licensed electrician in accordance with the National Electric Code and the appropriate local electrical codes.