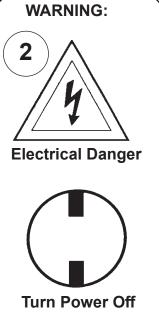

### Instructions for electrician **STEPS 2 - 9**

All electrical components must be installed by a licensed electrician in accordance with the National Electric Code and the appropriate local electrical codes.