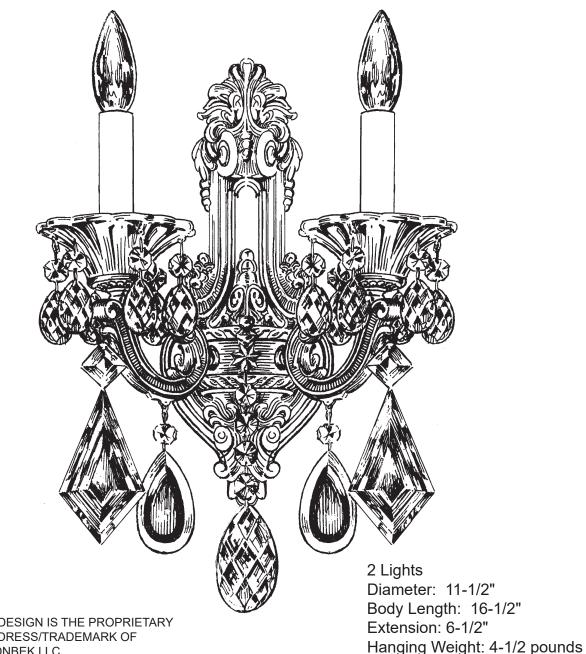

## CHANDELIER 5070- \_\_\_\_ TRIM DIAGRAM

T HIS DESIGN IS THE PROPRIETARY TRADE DRESS/TRADEMARK OF W SCHONBEK LLC.

(Finish Option)

Hanging Weight: 5 lbs.