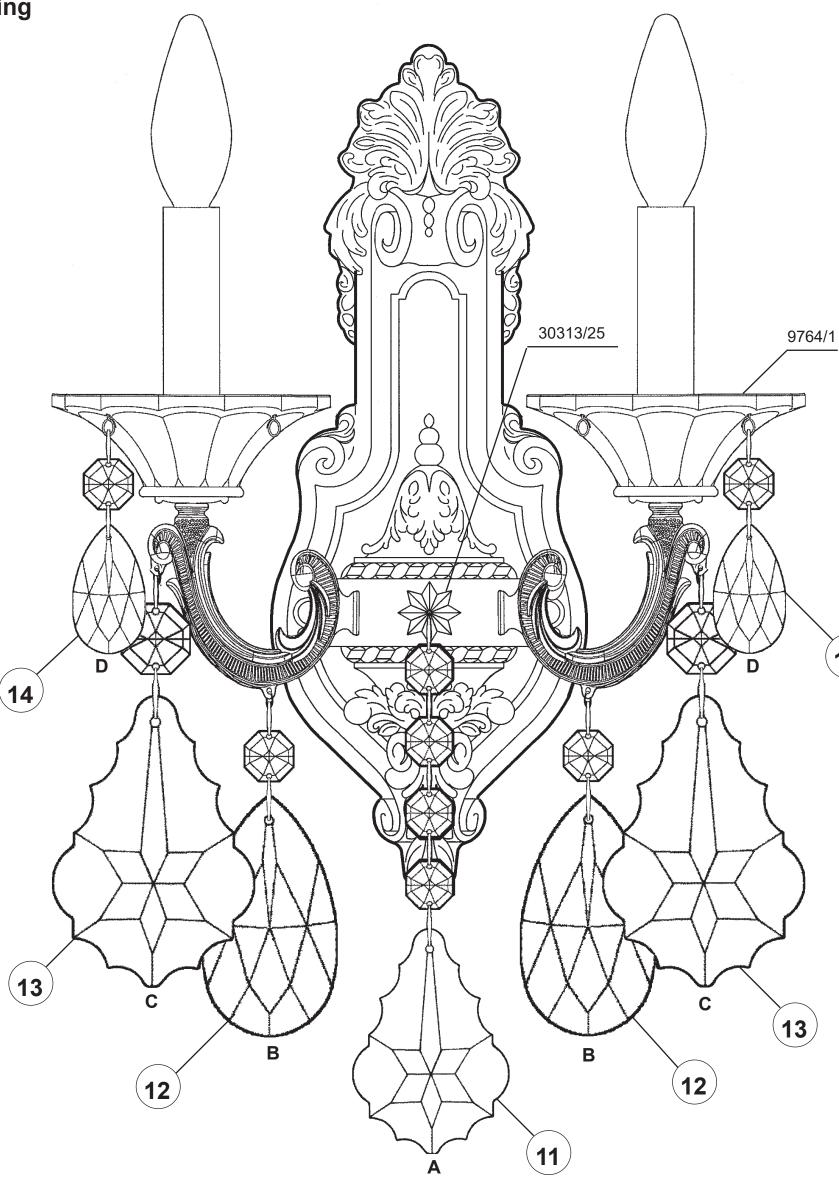

### See diagram on back page Follow steps in exact order Save this trim diagram for future reference

IMPORTANT Person who opens carton should record the following information for future service. Four-digit number on outside of carton. See crystal package label. See crystal package label.

### See diagram on back page Follow steps in exact order Save this trim diagram for future reference

IMPORTANT ens carton should record the ormation for future service. ur-digit number on outside of carton. e crystal package label. e crystal package label.