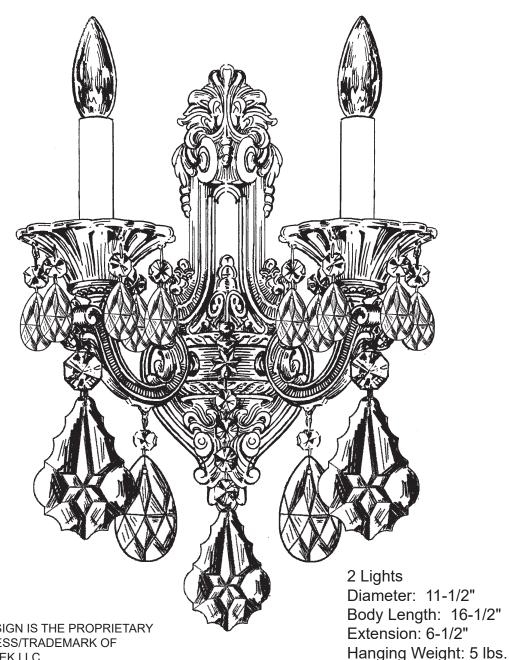

g | -  |
|--------|---|-------------------|----|
| CODE   | # |                   | Fo |
| PACKER | # |                   | Se |
| ORDER  | # |                   | Se |
|        |   |                   |    |



Hanging Weight: 5 lbs.

# SCHONBEK

IMPORTANT ens carton should record the ormation for future service. ur-digit number on outside of carton. e crystal package label. e crystal package label.

Instructions for crystal trimming STEPS 10 - 14



25 Watts Recommended 60 Watts Max

Install bulbs and be sure to test fixture BEFORE trimming.









### Instructions for electrician **STEPS 2 - 9**



All electrical components must be installed by a licensed electrician in accordance with the National Electric Code and the appropriate local electrical codes.



### **CHANDELIER 5070-**



T HIS DESIGN IS THE PROPRIETARY TRADE DRESS/TRADEMARK OF W SCHONBEK LLC.



| ( 1 F  |   | on who<br>llowing |    |
|--------|---|-------------------|----|
| CODE   | # |                   | Fo |
| PACKER | # |                   | Se |
| ORDER  | # |                   | Se |
|        |   |                   |    |

### **TRIM DIAGRAM**

(Finish Option) (Trim Option)

# SCHONBEK S

### See diagram on back page Follow steps in exact order Save this trim diagram for future reference

IMPORTANT ens carton should record the ormation for future service. ur-digit number on outside of carton. e crystal package label. e crystal package label.

Instructions for crystal trimming STEPS 10 - 14



25 Watts Recommended 60 Watts Max

Install bulbs and be sure to test fixture BEFORE trimming.





#9764