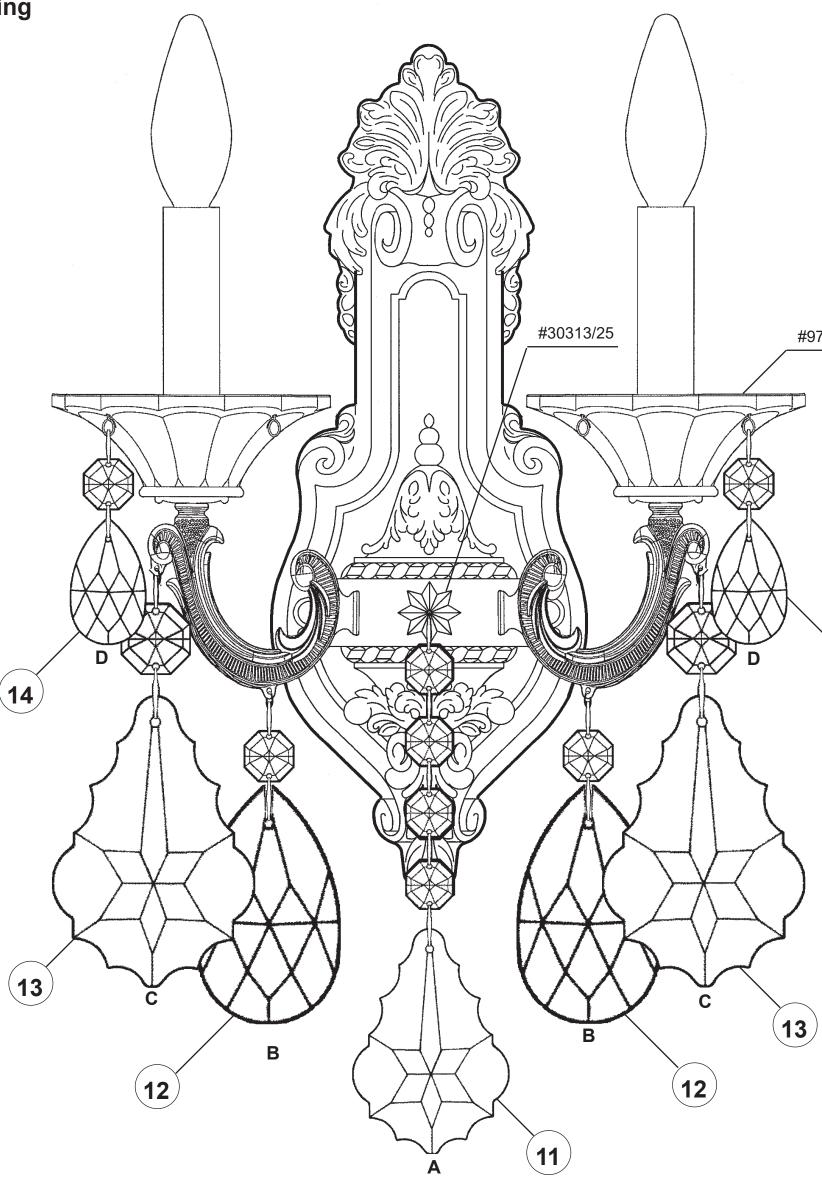

## CHANDELIER 5070- \_\_\_\_ TRIM DIAGRAM

T HIS DESIGN IS THE PROPRIETARY TRADE DRESS/TRADEMARK OF W SCHONBEK LLC.

(Finish Option)

### **CHANDELIER 5070-**

T HIS DESIGN IS THE PROPRIETARY TRADE DRESS/TRADEMARK OF W SCHONBEK LLC.

| ( 1 F  |   | on who<br>llowing |    |
|--------|---|-------------------|----|
| CODE   | # |                   | Fo |
| PACKER | # |                   | Se |
| ORDER  | # |                   | Se |
|        |   |                   |    |

### **TRIM DIAGRAM**

(Finish Option) (Trim Option)