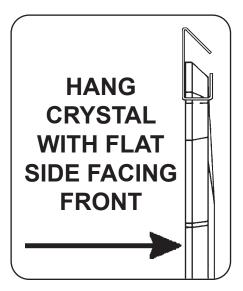

Instructions for crystal trimming STEPS 10 - 14

You will need 2 - B10 25 Watts Recommended 60 Watts Max

Install bulbs and be sure to test fixture BEFORE trimming.

25 Watts Recommended 60 Watts Max

Install bulbs and be sure to test fixture BEFORE trimming.

Instructions for crystal trimming STEPS 10 - 14

25 Watts Recommended 60 Watts Max

Install bulbs and be sure to test fixture BEFORE trimming.

#9764/1-\*\*