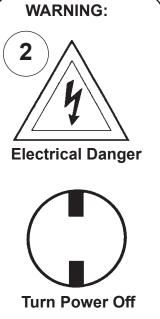

### Instructions for electrician **STEPS 2 - 9**

All electrical components must be installed by a licensed electrician in accordance with the National Electric Code and the appropriate local electrical codes.