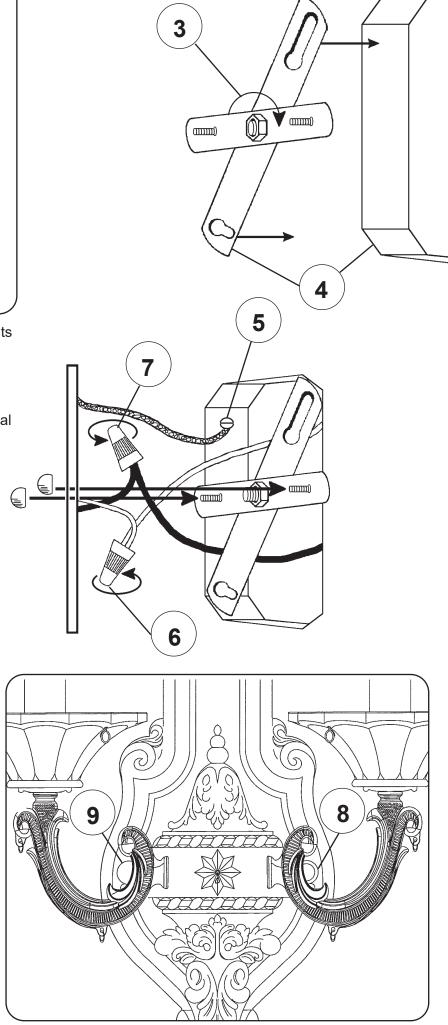

### Instructions for electrician **STEPS 2 - 9**

All electrical components must be installed by a licensed electrician in accordance with the National Electric Code and the appropriate local electrical codes.