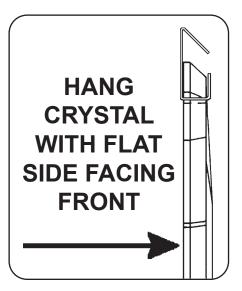

Instructions for crystal trimming STEPS 10 - 14

You will need 2 - B10 25 Watts Recommended 60 Watts Max

Install bulbs and be sure to test fixture BEFORE trimming.

25 Watts Recommended 60 Watts Max

Install bulbs and be sure to test fixture BEFORE trimming.

Instructions for crystal trimming STEPS 10 - 14

25 Watts Recommended 60 Watts Max

Install bulbs and be sure to test fixture BEFORE trimming.

#9764/1-\*\*