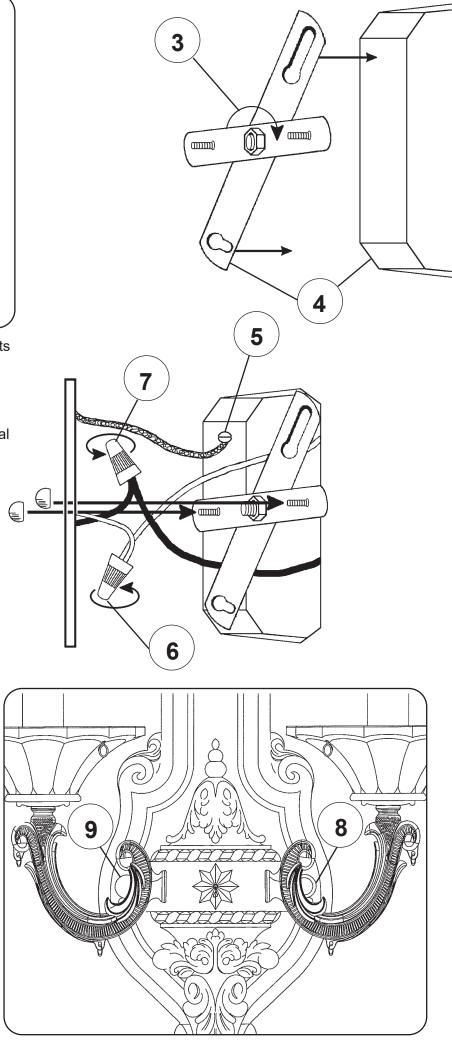

### Instructions for electrician **STEPS 2 - 9**

All electrical components must be installed by a licensed electrician in accordance with the National Electric Code and the appropriate local electrical codes.