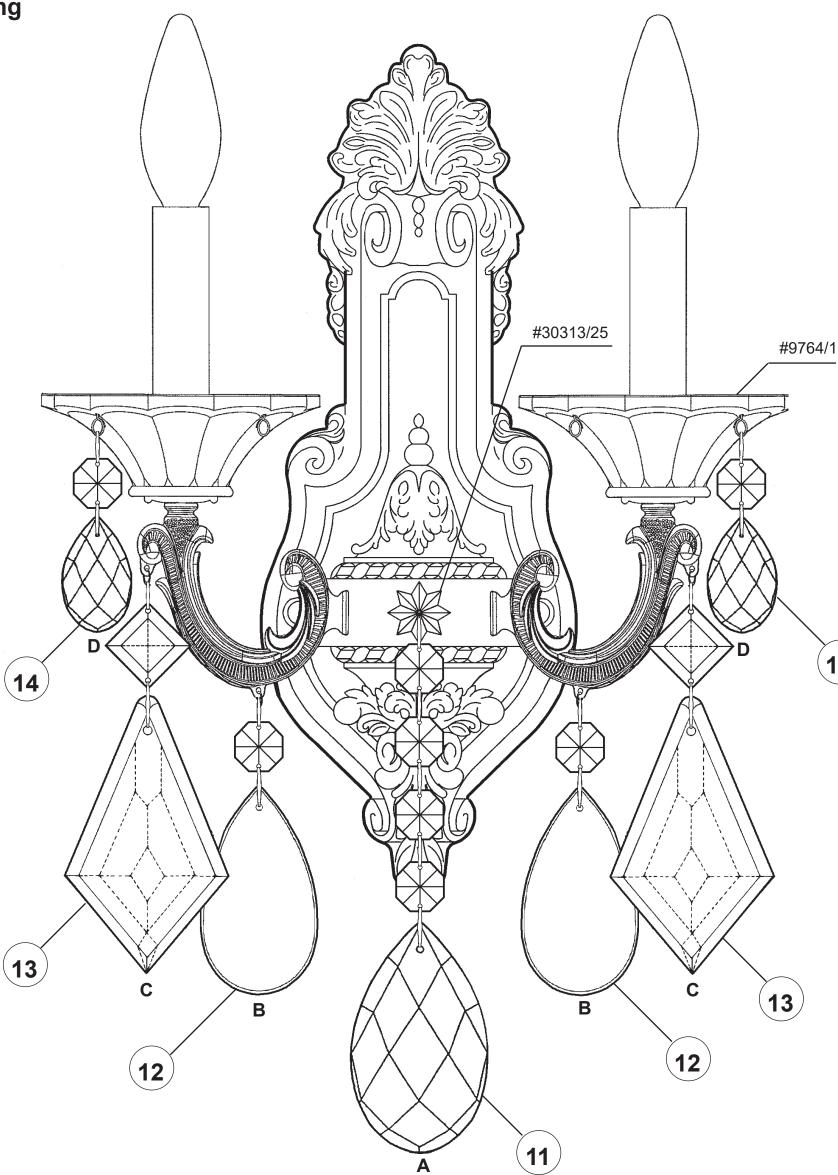

## CHANDELIER 5070- \_\_\_\_ TRIM DIAGRAM

T HIS DESIGN IS THE PROPRIETARY TRADE DRESS/TRADEMARK OF W SCHONBEK LLC.

(Finish Option)

### **TRIM DIAGRAM**

(Finish Option) (Trim Option)

### **CHANDELIER 5070-**

T HIS DESIGN IS THE PROPRIETARY TRADE DRESS/TRADEMARK OF W SCHONBEK LLC.

| ( 1 F  |   | on who<br>llowing |    |
|--------|---|-------------------|----|
| CODE   | # |                   | Fo |
| PACKER | # |                   | Se |
| ORDER  | # |                   | Se |
|        |   |                   |    |