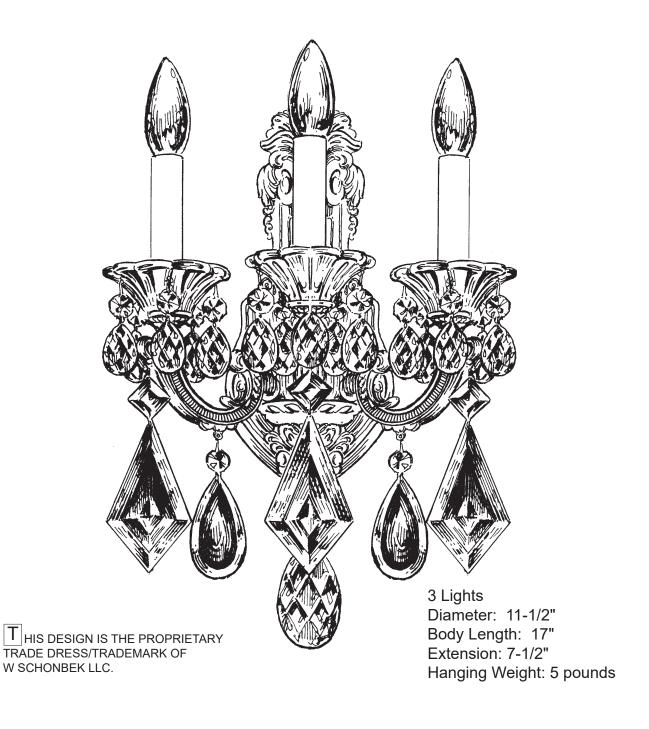

## Instructions for crystal trimming **STEPS 10 - 15 HANG** You will need 3 - B10 25 Watts Recommended 60 Watts Max **CRYSTAL WITH FLAT SIDE FACING** Install bulbs and be sure **FRONT** (10) to test fixture BEFORE trimming. #9726/1 15 (15) 15 14 13 12 **(13**) В 14 5071-\_\_\_

# Instructions for crystal trimming **STEPS 10 - 15 HANG** You will need 3 - B10 25 Watts Recommended 60 Watts Max **CRYSTAL WITH FLAT SIDE FACING** Install bulbs and be sure **FRONT** (10) to test fixture BEFORE trimming. 9726/1 **(15)** (15) **15 (12**) 14 (13)**13** 5071-\_\_\_R

## Instructions for crystal trimming **STEPS 10 - 15 HANG** You will need 3 - B10 25 Watts Recommended 60 Watts Max **CRYSTAL WITH FLAT SIDE FACING** Install bulbs and be sure **FRONT** (10) to test fixture BEFORE trimming. #9726/1-\*\* (15) (15) 15 **12**) 14 (13) (13) В 5071-\_