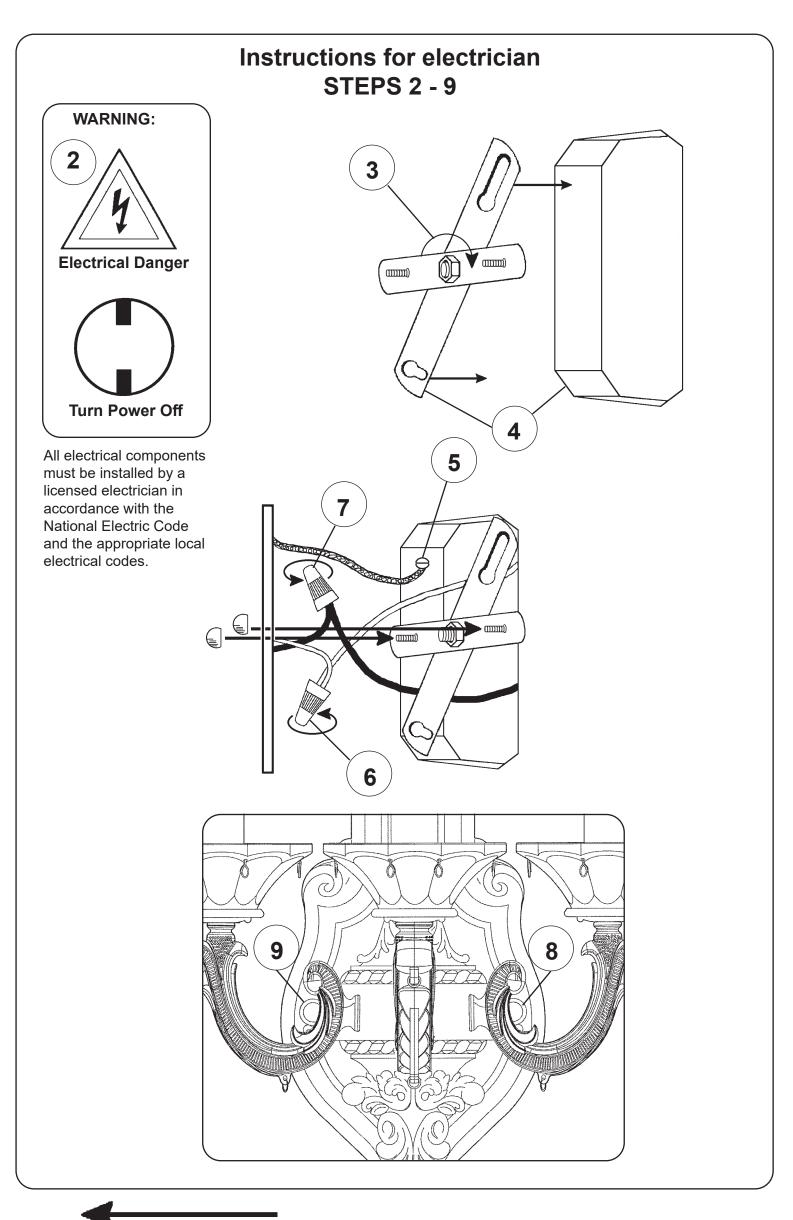

### CHANDELIER 5071- \_\_\_ TRIM DIAGRAM

(Finish Option)

See diagram on back page Follow steps in exact order Save this trim diagram for future reference

### CHANDELIER 5071- R TRIM DIAGRAM

(Finish Option)

See diagram on back page Follow steps in exact order Save this trim diagram for future reference

#### **CHANDELIER 5071-**

TRIM DIAGRAM

(Finish Option) (Trim Option)

See diagram on back page Follow steps in exact order Save this trim diagram for future reference