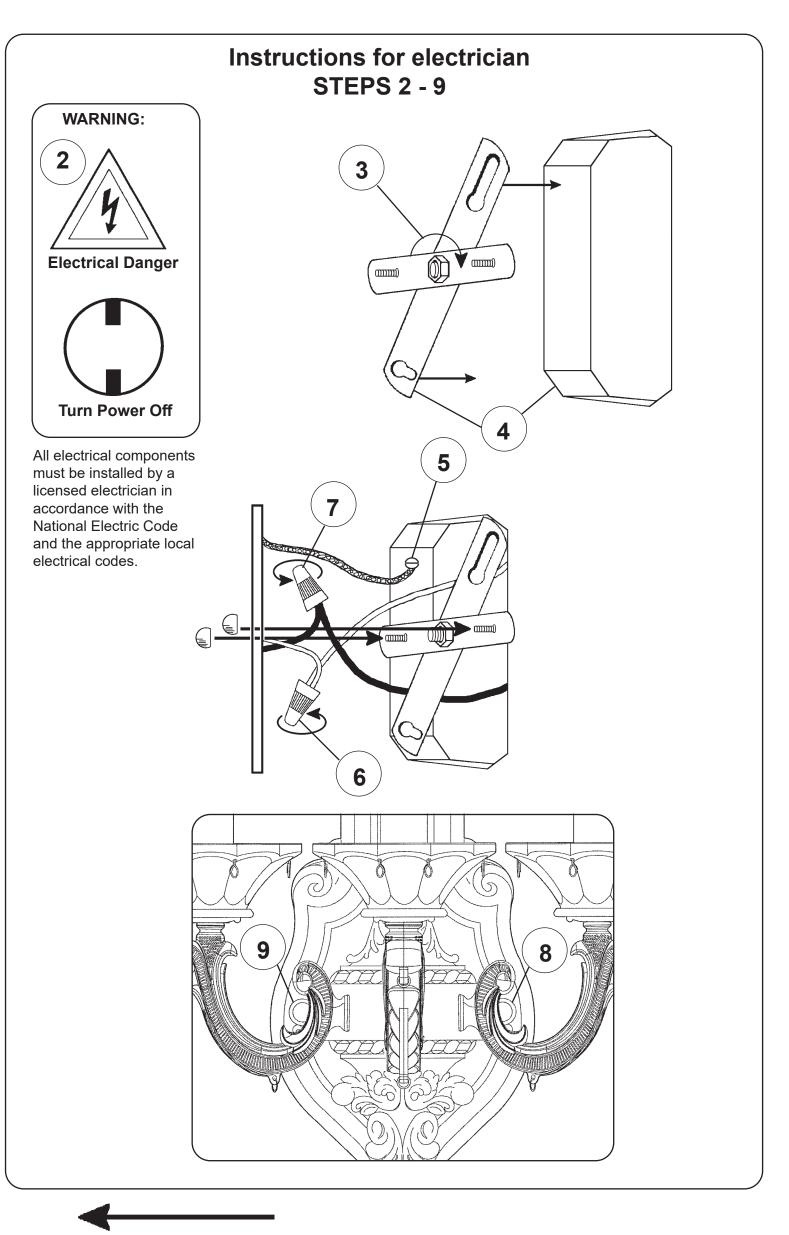

### CHANDELIER 5071- \_\_\_ TRIM DIAGRAM

(Finish Option)

See diagram on back page Follow steps in exact order Save this trim diagram for future reference

### CHANDELIER 5071- R TRIM DIAGRAM

(Finish Option)

See diagram on back page Follow steps in exact order Save this trim diagram for future reference

#### **CHANDELIER 5071-**

TRIM DIAGRAM

(Finish Option) (Trim Option)

See diagram on back page Follow steps in exact order Save this trim diagram for future reference