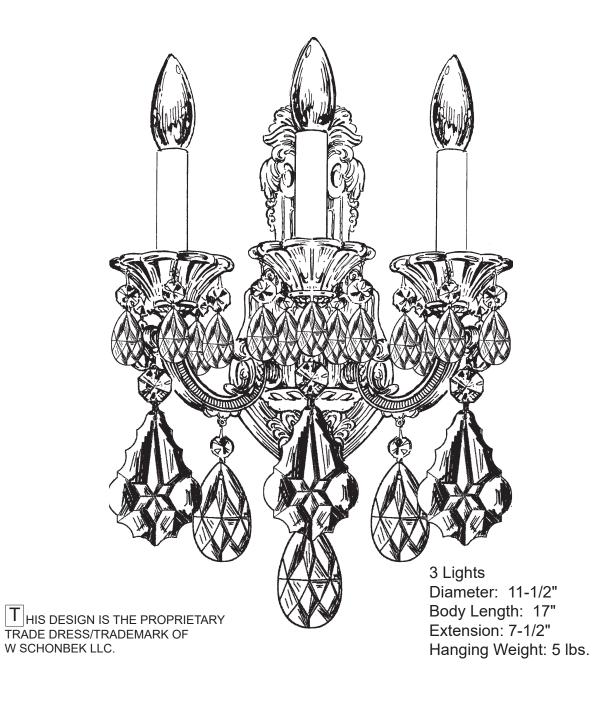

### CHANDELIER 5071- \_\_\_ TRIM DIAGRAM

(Finish Option)

See diagram on back page Follow steps in exact order Save this trim diagram for future reference

## Instructions for crystal trimming **STEPS 10 - 15 HANG** You will need 3 - B10 25 Watts Recommended 60 Watts Max **CRYSTAL WITH FLAT SIDE FACING** Install bulbs and be sure **FRONT** (10) to test fixture BEFORE trimming. #9726/1 15 (15) 15 14 13 12 **(13**) В 14 5071-\_\_\_