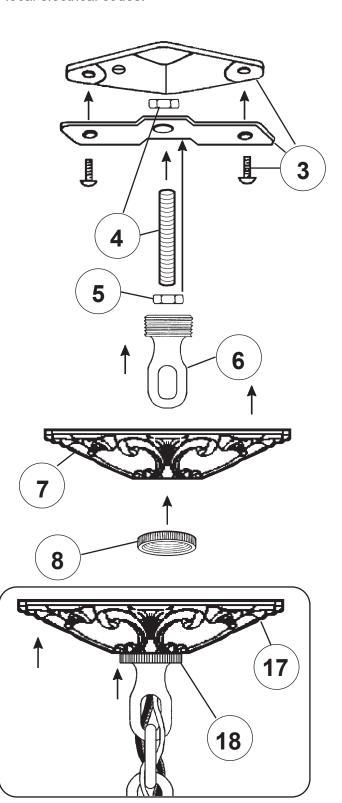

## **Instructions for electrician STEPS 2 - 18**

All electrical components must be installed by a licensed electrician in accordance with the National Electric Code and the appropriate local electrical codes.

## Instructions for electrician STEPS 2 - 18

All electrical components must be installed by a licensed electrician in accordance with the National Electric Code and the appropriate local electrical codes.