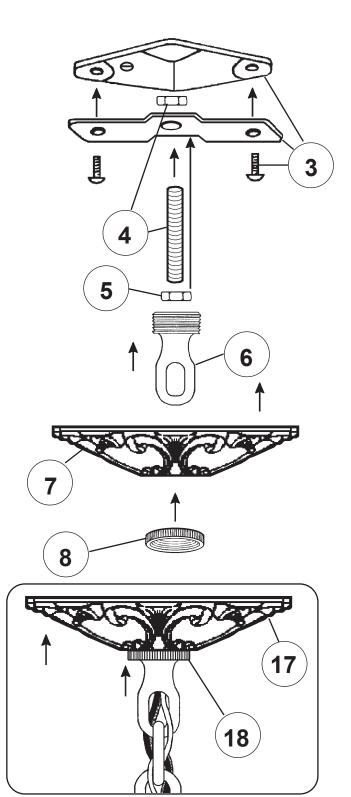

## **Instructions for electrician STEPS 2 - 18**

All electrical components must be installed by a licensed electrician in accordance with the National Electric Code and the appropriate local electrical codes.

## Instructions for electrician STEPS 2 - 18

All electrical components must be installed by a licensed electrician in accordance with the National Electric Code and the appropriate local electrical codes.