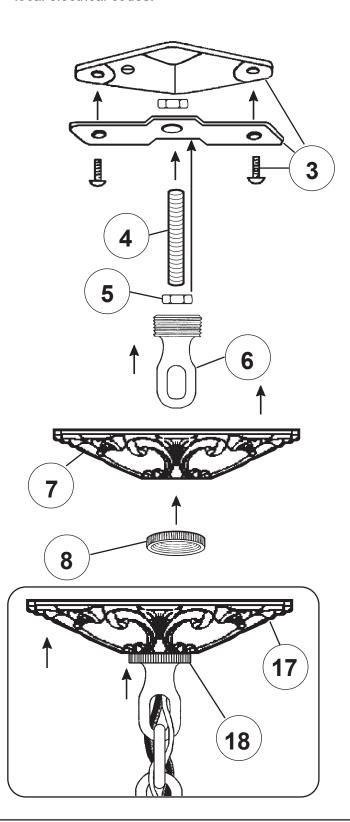

## **Instructions for electrician STEPS 2 - 18**

All electrical components must be installed by a licensed electrician in accordance with the National Electric Code and the appropriate local electrical codes.

## Instructions for electrician STEPS 2 - 18

All electrical components must be installed by a licensed electrician in accordance with the National Electric Code and the appropriate local electrical codes.