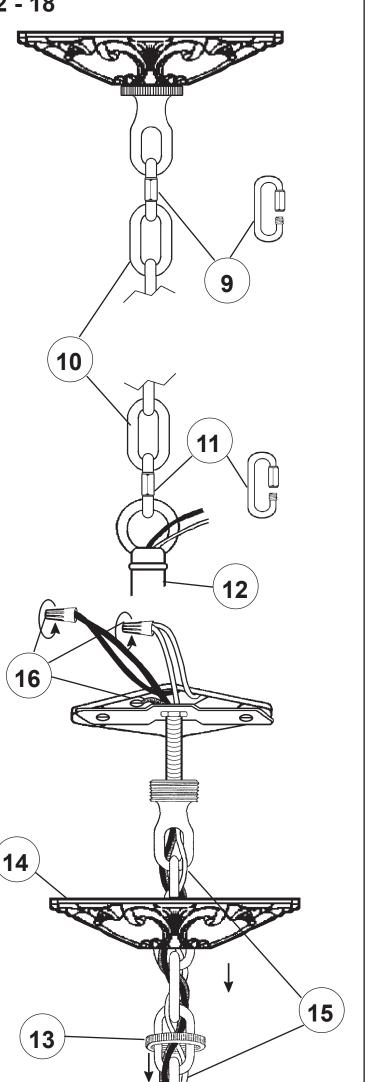

## **Instructions for electrician STEPS 2 - 18**

All electrical components must be installed by a licensed electrician in accordance with the National Electric Code and the appropriate local electrical codes.

## Instructions for electrician STEPS 2 - 18

All electrical components must be installed by a licensed electrician in accordance with the National Electric Code and the appropriate local electrical codes.