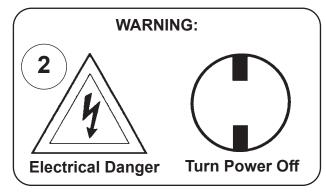

## **Instructions for electrician STEPS 2 - 18**

All electrical components must be installed by a licensed electrician in accordance with the National Electric Code and the appropriate local electrical codes.

## Instructions for electrician STEPS 2 - 18

All electrical components must be installed by a licensed electrician in accordance with the National Electric Code and the appropriate local electrical codes.