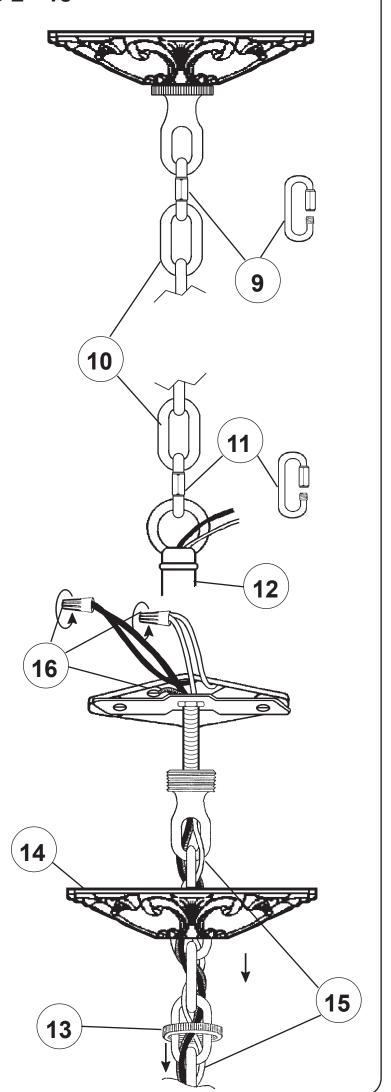

## **Instructions for electrician STEPS 2 - 18**

All electrical components must be installed by a licensed electrician in accordance with the National Electric Code and the appropriate local electrical codes.

## Instructions for electrician STEPS 2 - 18

All electrical components must be installed by a licensed electrician in accordance with the National Electric Code and the appropriate local electrical codes.