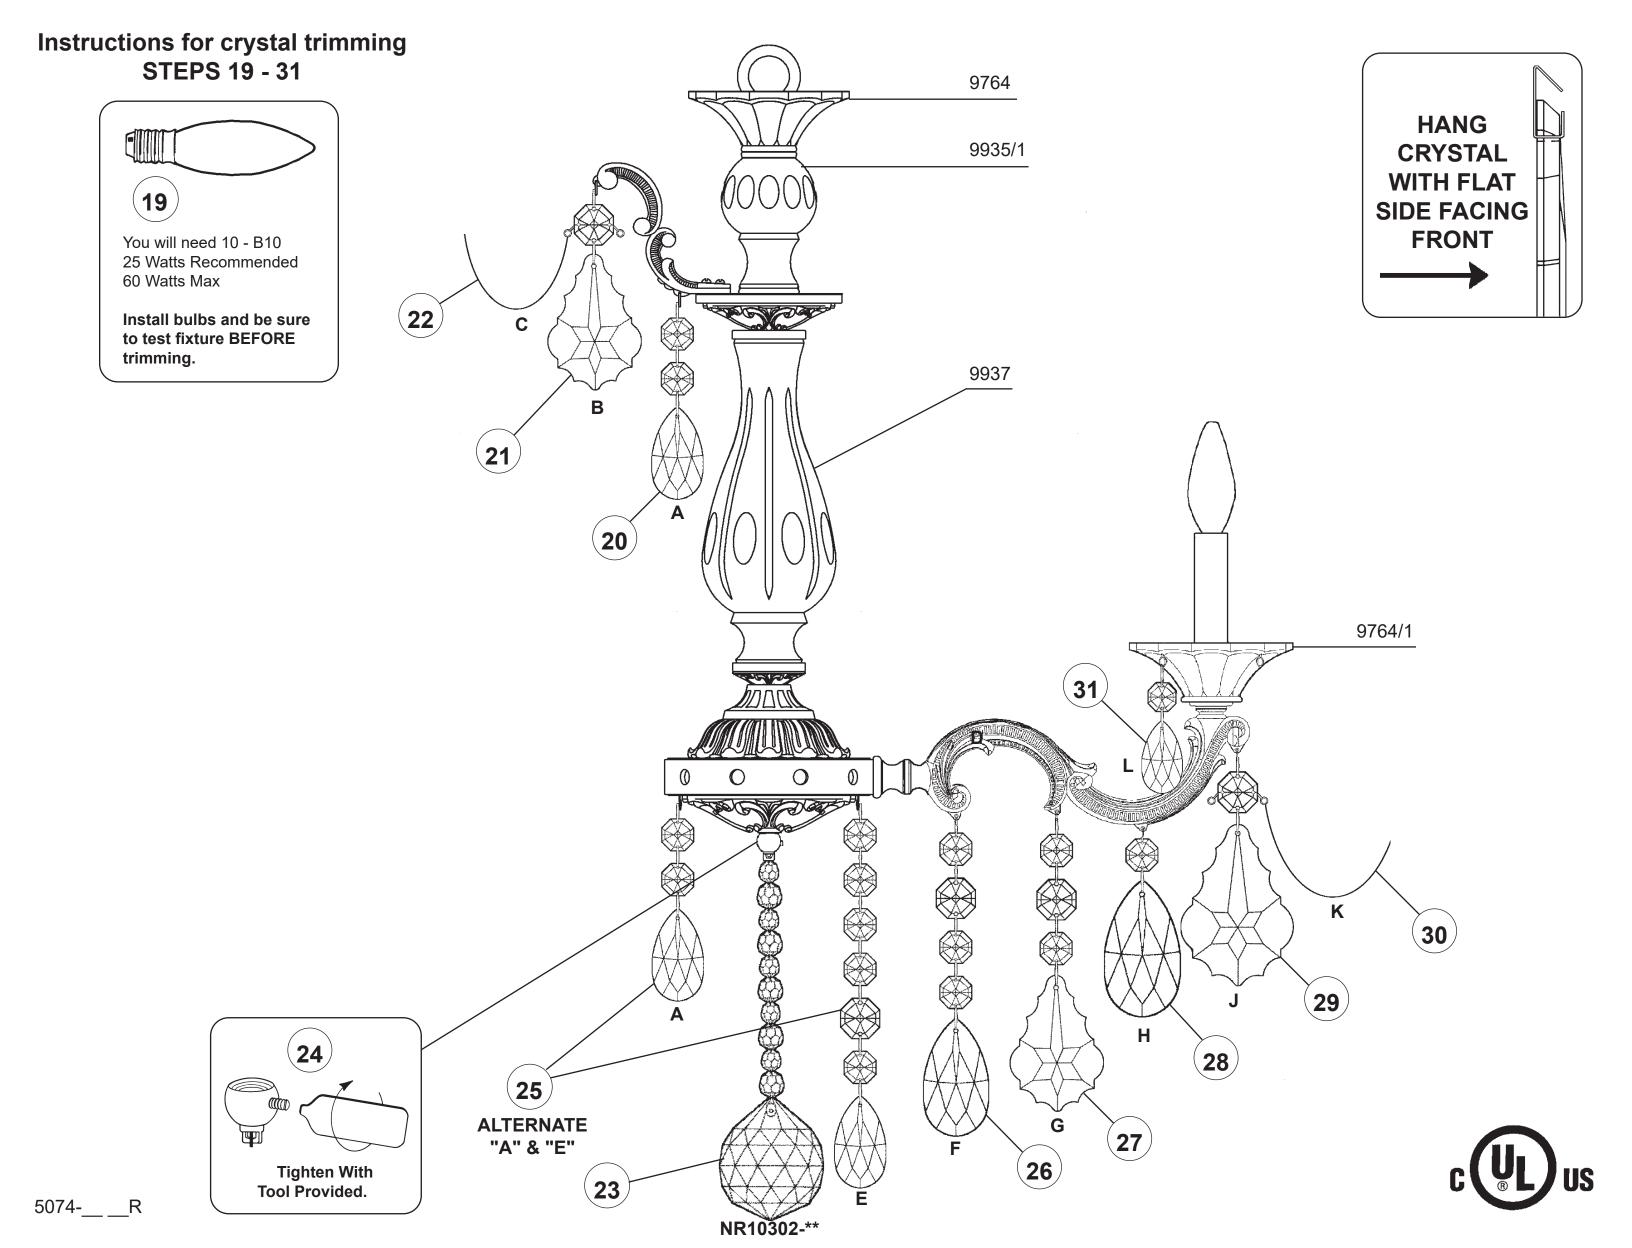

TRIM DIAGRAM

(Finish Option) (Trim Option)

See diagram on back page Follow steps in exact order Save this trim diagram for future reference