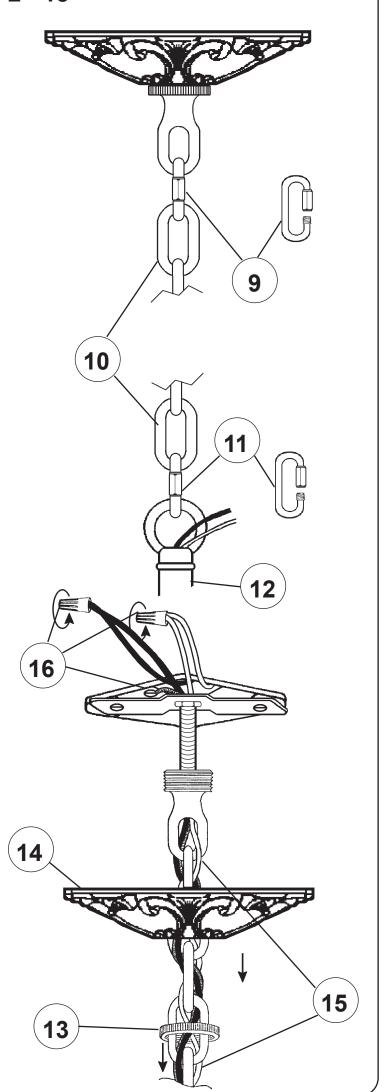

## **Instructions for electrician STEPS 2 - 18**

All electrical components must be installed by a licensed electrician in accordance with the National Electric Code and the appropriate local electrical codes.

## Instructions for electrician STEPS 2 - 18

All electrical components must be installed by a licensed electrician in accordance with the National Electric Code and the appropriate local electrical codes.