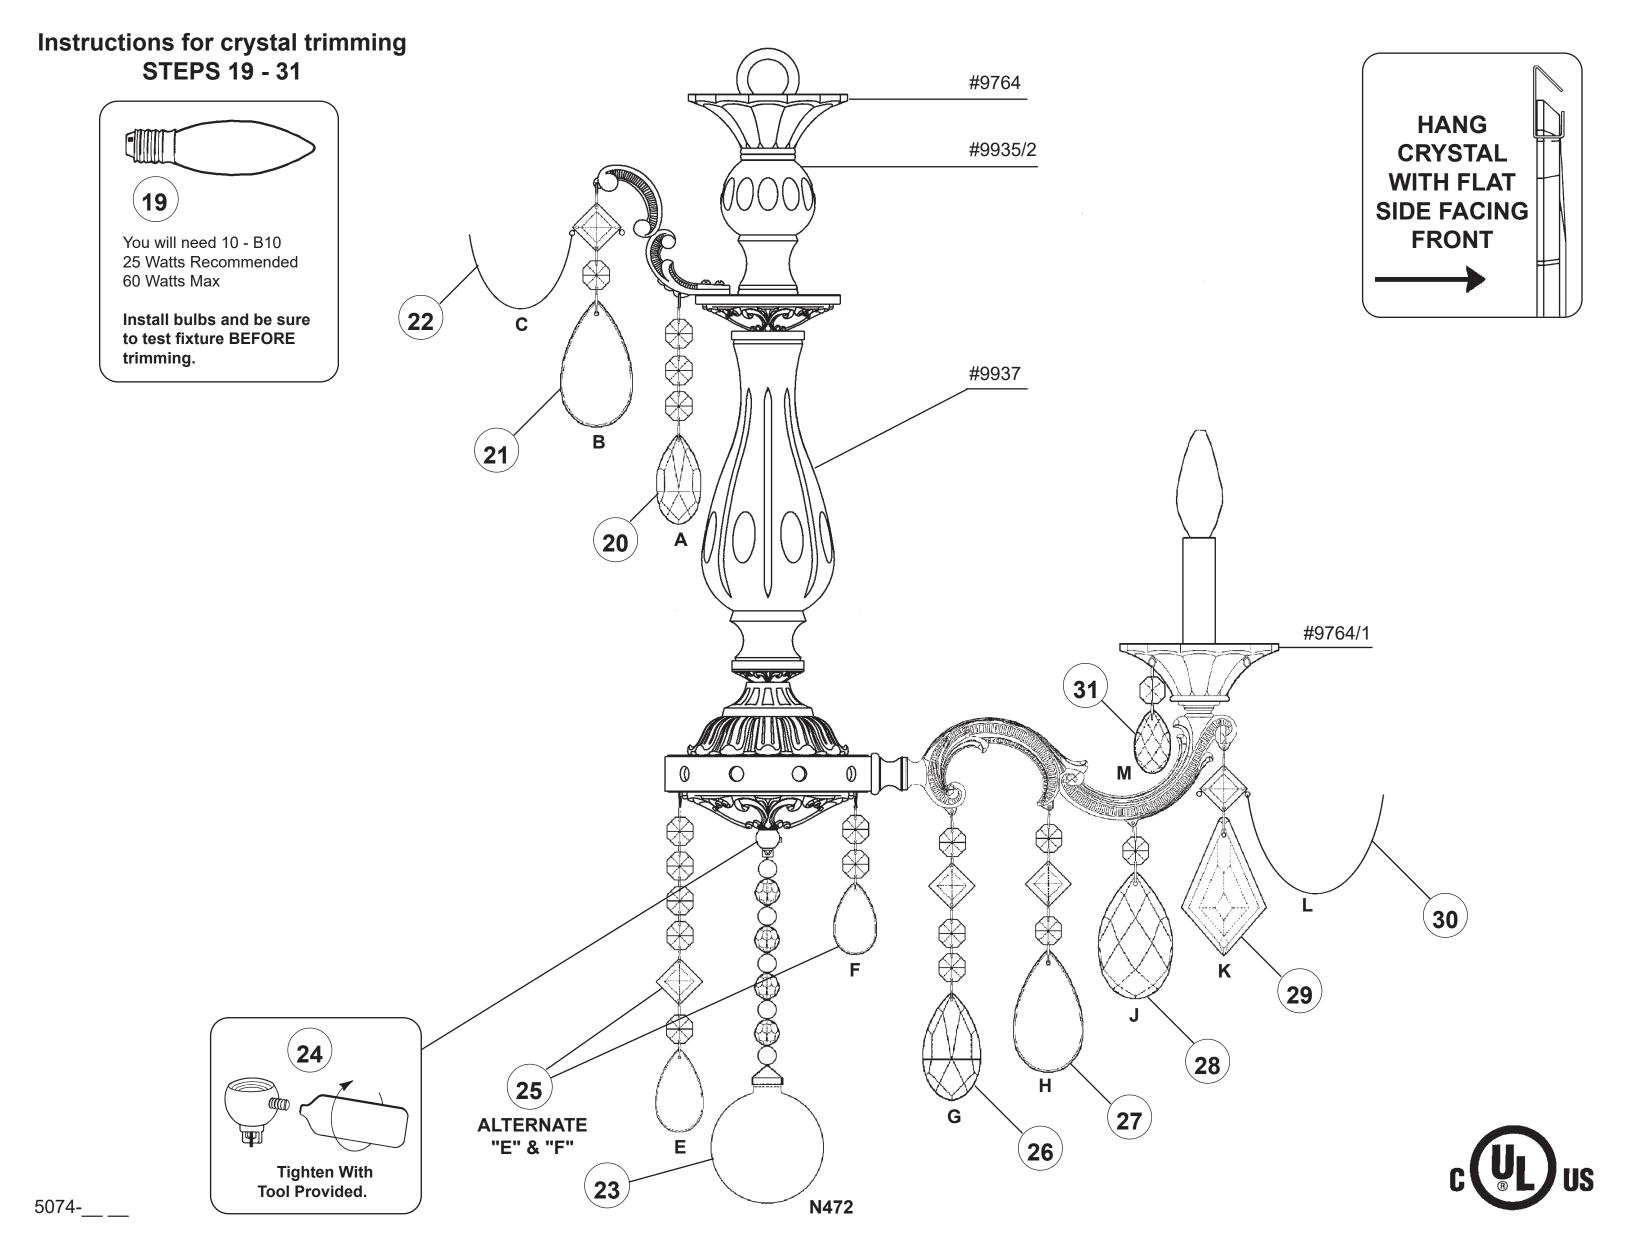

## SCHONBEK

See diagram on back page Follow steps in exact order Save this trim diagram for future reference

(Finish Option)

See diagram on back page Follow steps in exact order Save this trim diagram for future reference

TRIM DIAGRAM

(Finish Option) (Trim Option)

See diagram on back page Follow steps in exact order Save this trim diagram for future reference