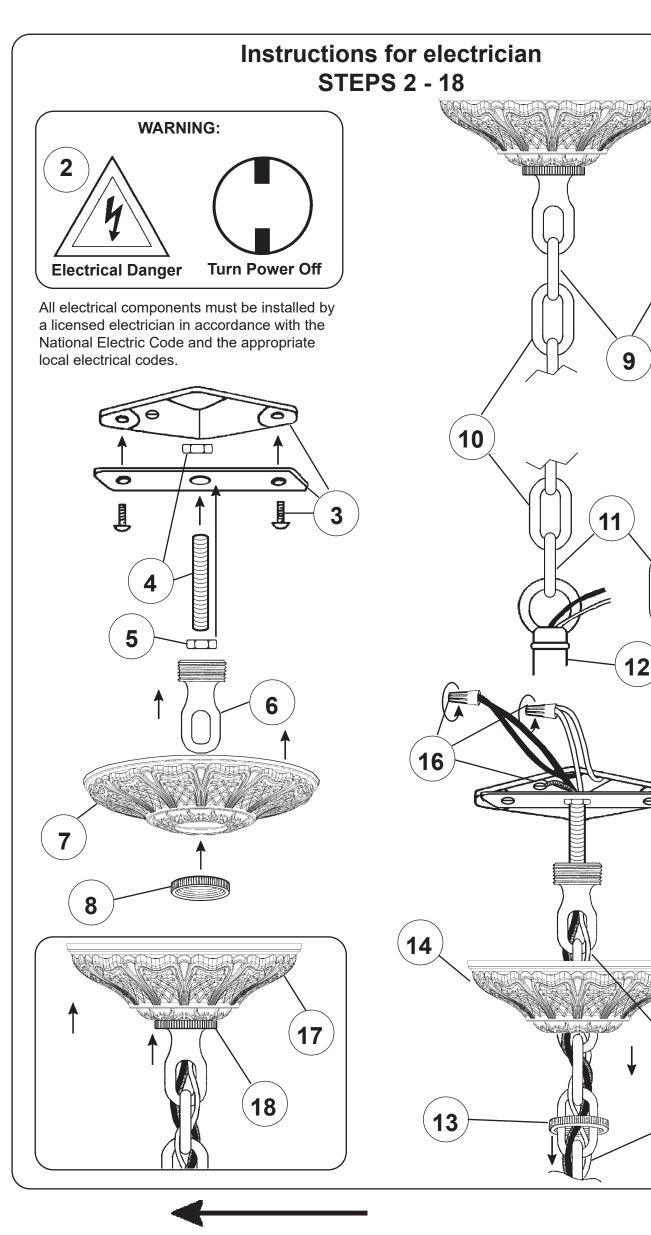

### See diagram on back page Follow steps in exact order Save this trim diagram for future reference

IMPORTANT Person who opens carton should record the following information for future service. \_\_\_\_\_ Four-digit number on outside of carton. \_\_\_ See crystal package label. See crystal package label.

### See diagram on back page Follow steps in exact order Save this trim diagram for future reference

IMPORTANT Person who opens carton should record the following information for future service. \_\_\_\_\_ Four-digit number on outside of carton. See crystal package label. See crystal package label.