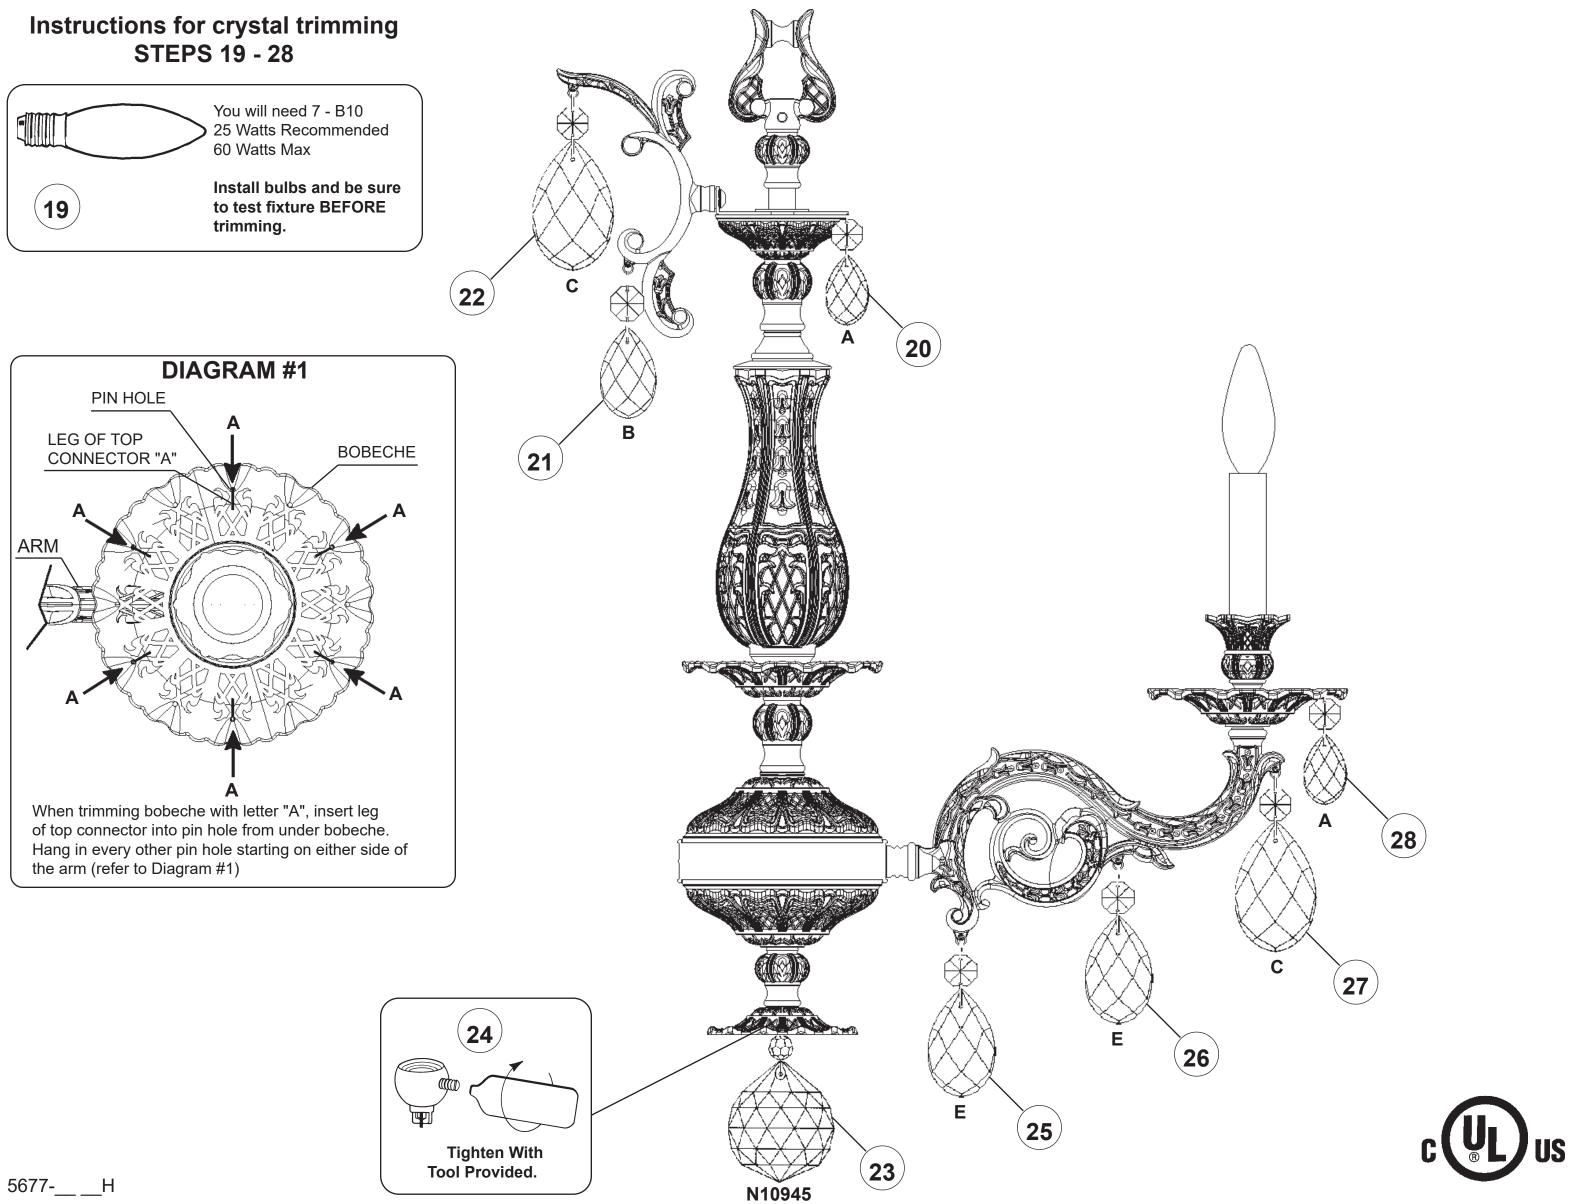

### See diagram on back page Follow steps in exact order Save this trim diagram for future reference

IMPORTANT Person who opens carton should record the following information for future service. \_\_\_\_\_ Four-digit number on outside of carton. \_\_\_ See crystal package label. See crystal package label.

### See diagram on back page Follow steps in exact order Save this trim diagram for future reference

IMPORTANT Person who opens carton should record the following information for future service. \_\_\_\_\_ Four-digit number on outside of carton. See crystal package label. See crystal package label.