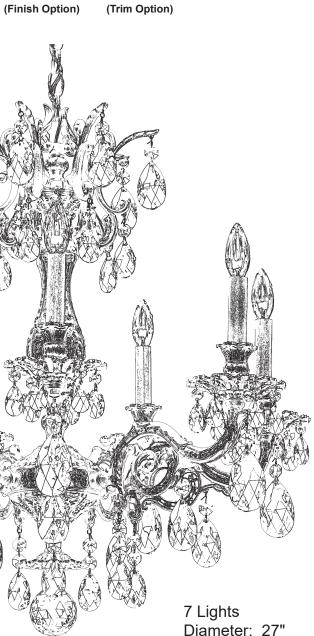

## **CHANDELIER 5677-**

Diameter: 27" Body Length: 28-1/2" Hanging Weight: 19-1/2 lbs.