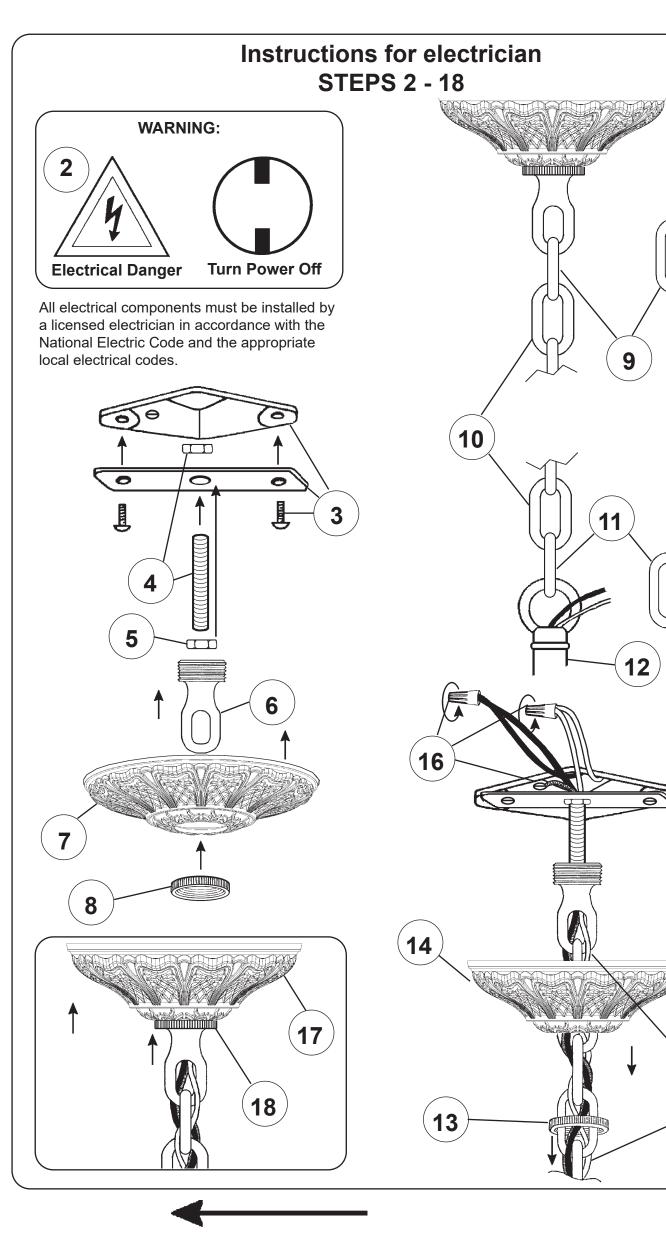

### See diagram on back page Follow steps in exact order Save this trim diagram for future reference

IMPORTANT Person who opens carton should record the following information for future service. \_\_\_\_\_ Four-digit number on outside of carton. \_\_\_ See crystal package label. See crystal package label.

### See diagram on back page Follow steps in exact order Save this trim diagram for future reference

IMPORTANT Person who opens carton should record the following information for future service. \_\_\_\_\_ Four-digit number on outside of carton. See crystal package label. See crystal package label.