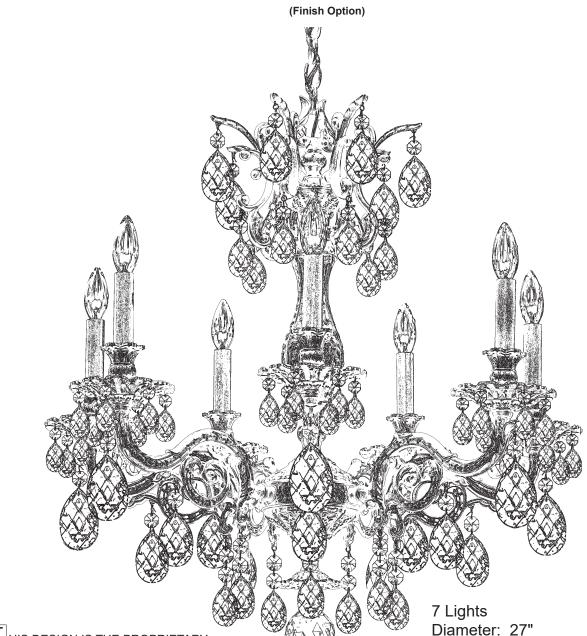

## CHANDELIER 5677- H TRIM DIAGRAM

Diameter: 27" Body Length: 28-1/2" Hanging Weight: 19-1/2 lbs.

## CHANDELIER 5677- R TRIM DIAGRAM

T HIS DESIGN IS THE PROPRIETARY TRADE DRESS/TRADEMARK OF W SCHONBEK LLC.

15

(Finish Option)

Body Length: 28-1/2" Hanging Weight: 19-1/2 lbs.

## **CHANDELIER 5677-**

Diameter: 27" Body Length: 28-1/2" Hanging Weight: 19-1/2 lbs.