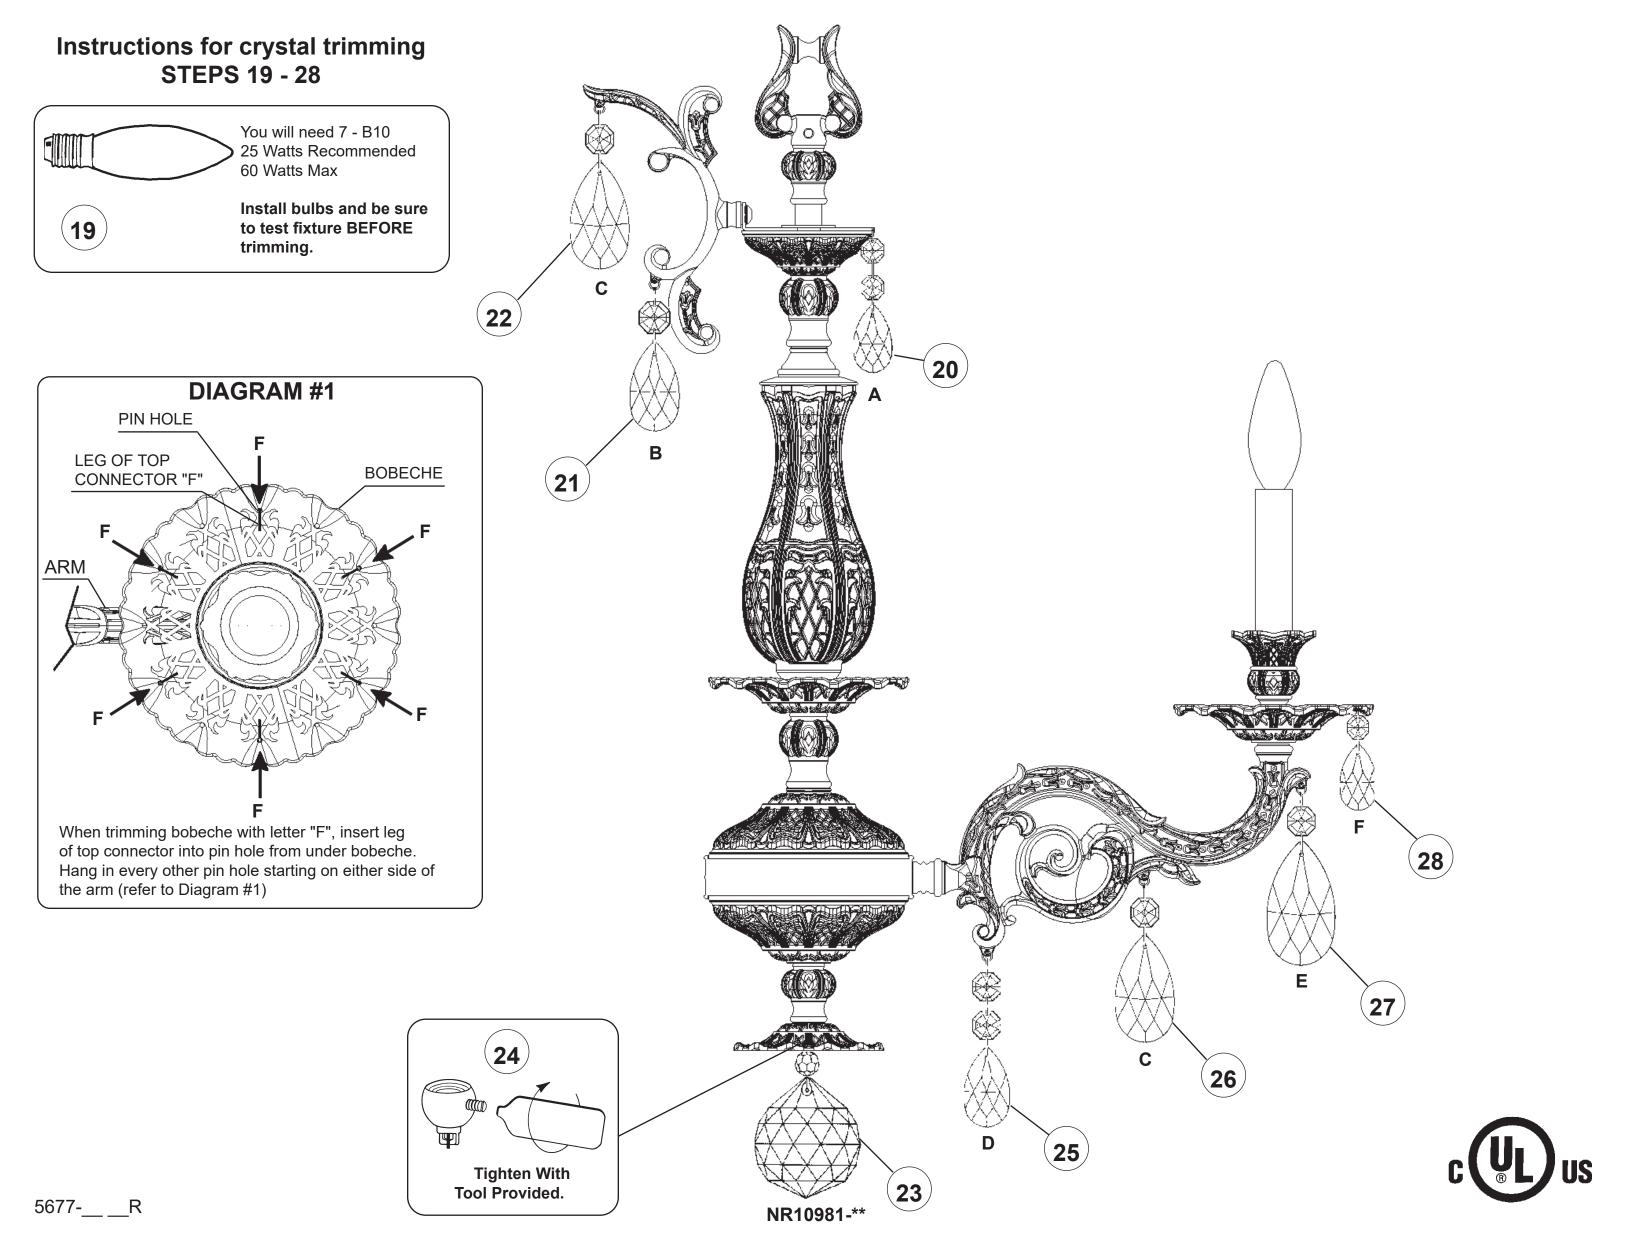

## CHANDELIER 5677- R TRIM DIAGRAM

T HIS DESIGN IS THE PROPRIETARY TRADE DRESS/TRADEMARK OF W SCHONBEK LLC.

15

(Finish Option)

Body Length: 28-1/2" Hanging Weight: 19-1/2 lbs.

### See diagram on back page Follow steps in exact order Save this trim diagram for future reference

IMPORTANT Person who opens carton should record the following information for future service. \_\_\_\_\_ Four-digit number on outside of carton. See crystal package label. See crystal package label.