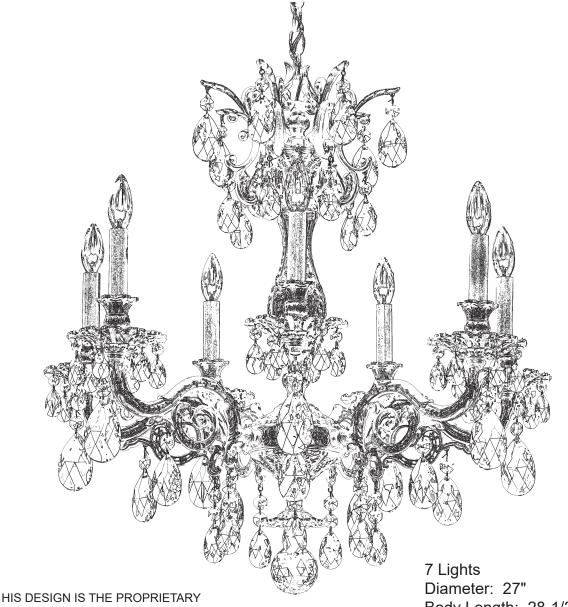

T HIS DESIGN IS THE PROPRIETARY TRADE DRESS/TRADEMARK OF W SCHONBEK LLC.

15

## CHANDELIER 5677- H TRIM DIAGRAM

Diameter: 27" Body Length: 28-1/2" Hanging Weight: 19-1/2 lbs.