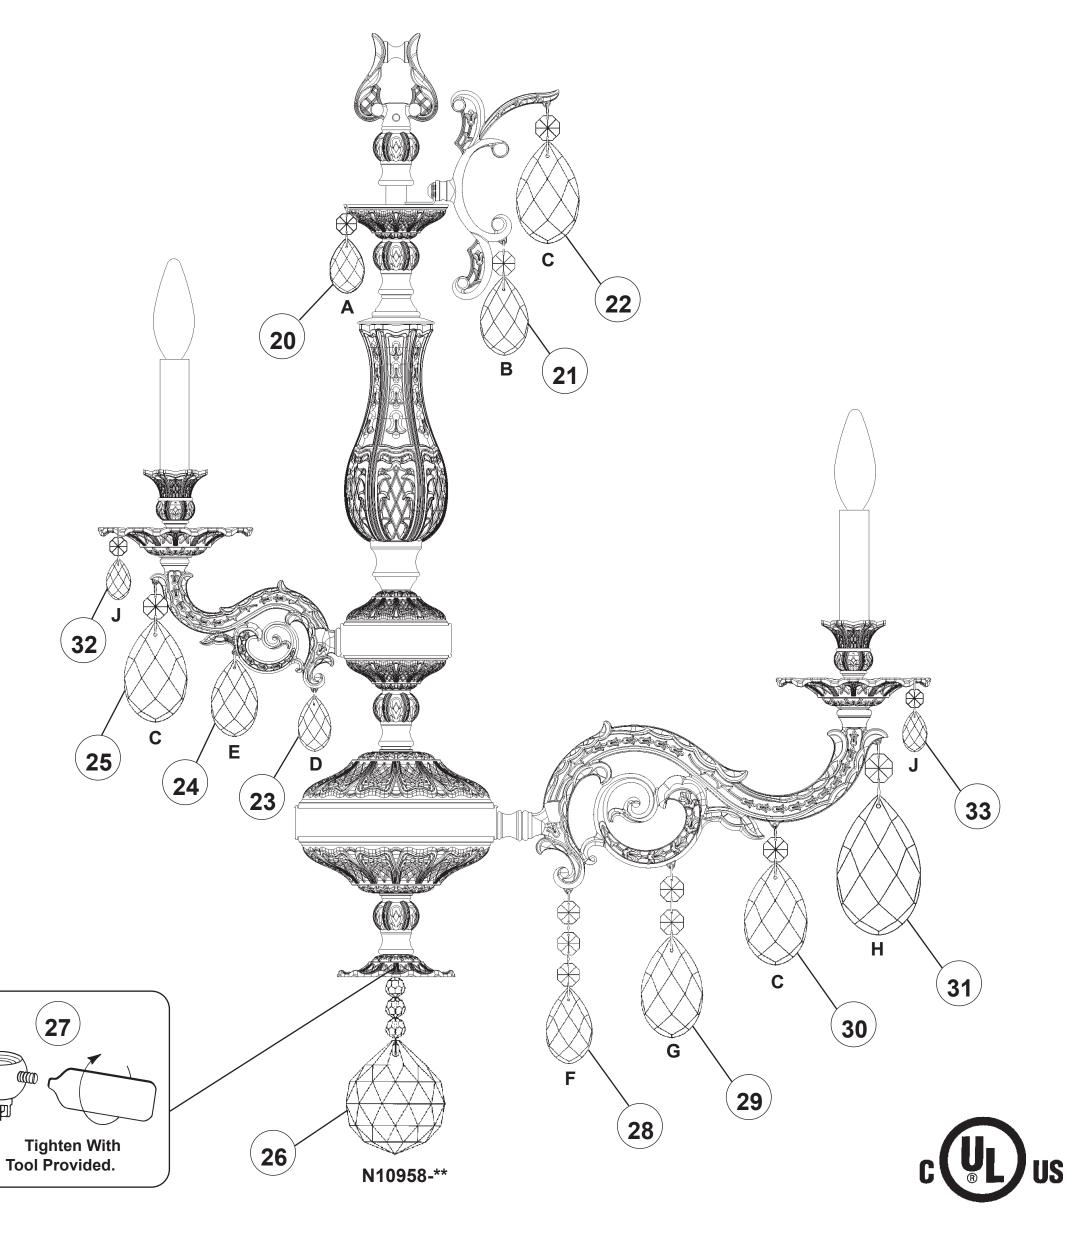

## Instructions for crystal trimming STEPS 19 - 33

(19)

Install bulbs and be sure to test fixture BEFORE trimming.

## Instructions for crystal trimming STEPS 19 - 33