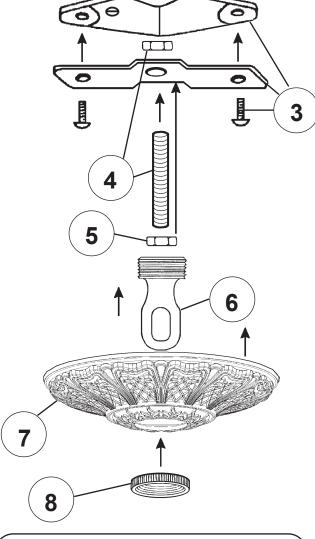

# Instructions for electrician STEPS 2 - 18 WARNING: Turn Power Off All electrical components must be installed by

All electrical components must be installed by a licensed electrician in accordance with the National Electric Code and the appropriate local electrical codes.

# Instructions for electrician **STEPS 2 - 18 WARNING:**

All electrical components must be installed by a licensed electrician in accordance with the National Electric Code and the appropriate local electrical codes.

# Instructions for electrician **STEPS 2 - 18 WARNING: Electrical Danger Turn Power Off** All electrical components must be installed by a licensed electrician in accordance with the National Electric Code and the appropriate local electrical codes. 10 17 15 13