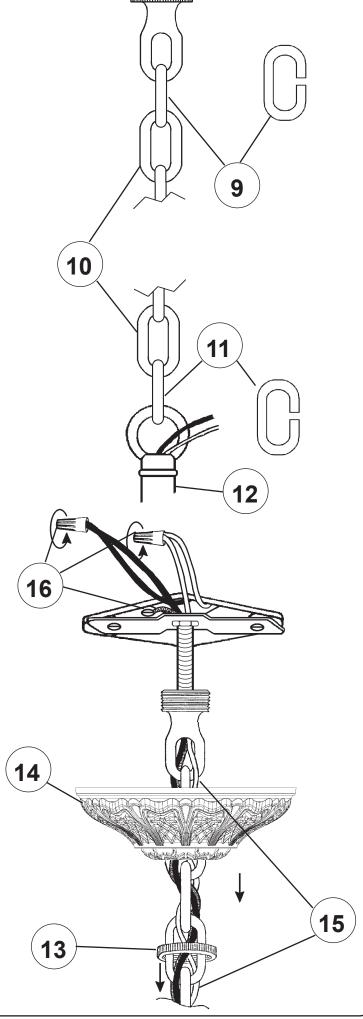

## Instructions for crystal trimming STEPS 19 - 33

(19)

Install bulbs and be sure to test fixture BEFORE trimming.

## Instructions for crystal trimming STEPS 19 - 33