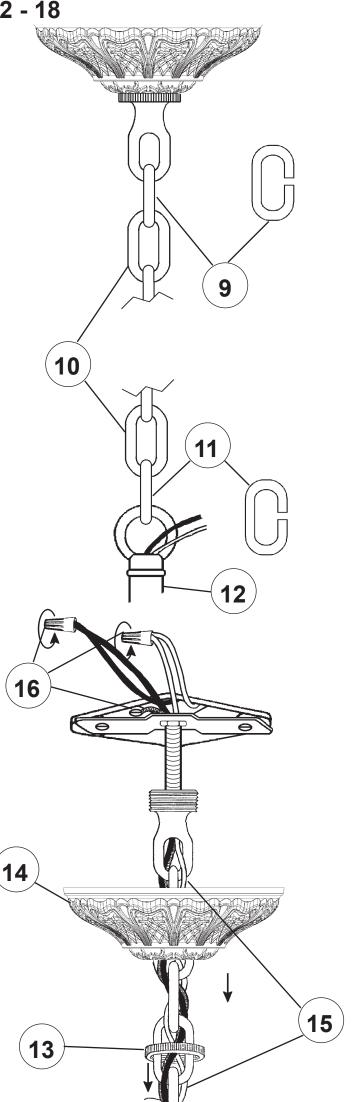

# Instructions for electrician STEPS 2 - 18 WARNING: Turn Power Off All electrical components must be installed by

All electrical components must be installed by a licensed electrician in accordance with the National Electric Code and the appropriate local electrical codes.

# Instructions for electrician **STEPS 2 - 18 WARNING:**

All electrical components must be installed by a licensed electrician in accordance with the National Electric Code and the appropriate local electrical codes.

# Instructions for electrician **STEPS 2 - 18 WARNING: Electrical Danger Turn Power Off** All electrical components must be installed by a licensed electrician in accordance with the National Electric Code and the appropriate local electrical codes. 10 17 15 13