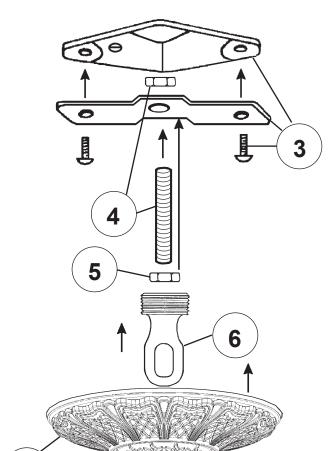

# Instructions for electrician STEPS 2 - 18 WARNING: Turn Power Off All electrical components must be installed by

All electrical components must be installed by a licensed electrician in accordance with the National Electric Code and the appropriate local electrical codes.

# Instructions for electrician **STEPS 2 - 18 WARNING:**

All electrical components must be installed by a licensed electrician in accordance with the National Electric Code and the appropriate local electrical codes.

# Instructions for electrician **STEPS 2 - 18 WARNING: Electrical Danger Turn Power Off** All electrical components must be installed by a licensed electrician in accordance with the National Electric Code and the appropriate local electrical codes. 10 17 15 13