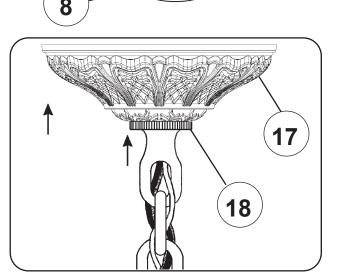

## Instructions for crystal trimming STEPS 19 - 33

(19)

Install bulbs and be sure to test fixture BEFORE trimming.

## Instructions for crystal trimming STEPS 19 - 33