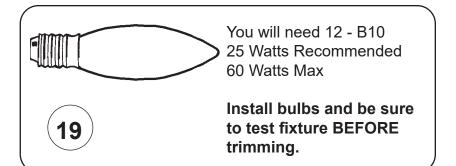

## Instructions for crystal trimming STEPS 19 - 33

(19)

Install bulbs and be sure to test fixture BEFORE trimming.