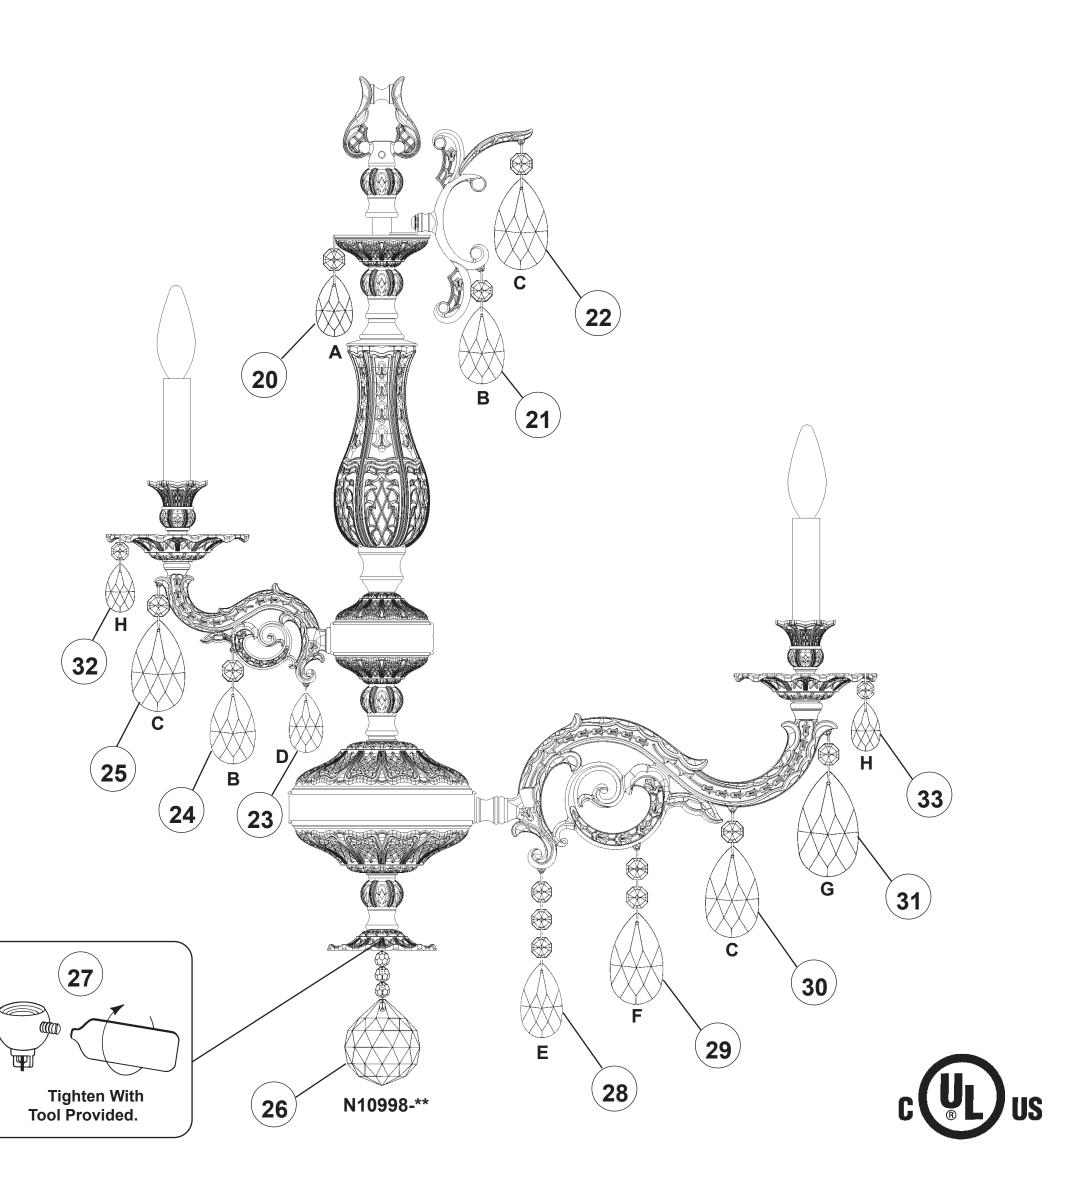

## Instructions for crystal trimming STEPS 19 - 33

(19)

Install bulbs and be sure to test fixture BEFORE trimming.

## Instructions for crystal trimming STEPS 19 - 33