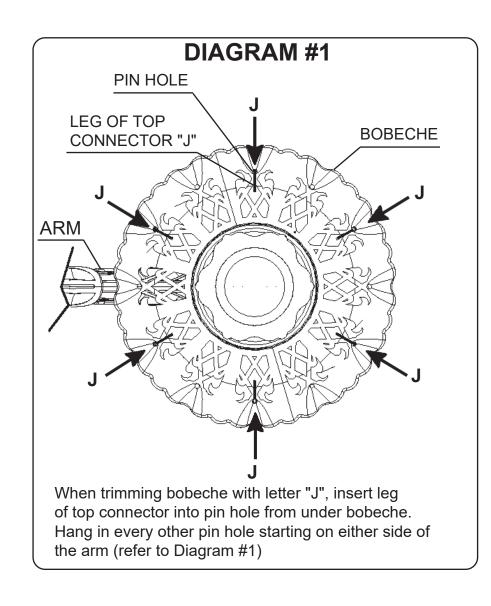

## Instructions for crystal trimming STEPS 19 - 33

(19)

Install bulbs and be sure to test fixture BEFORE trimming.

## Instructions for crystal trimming STEPS 19 - 33