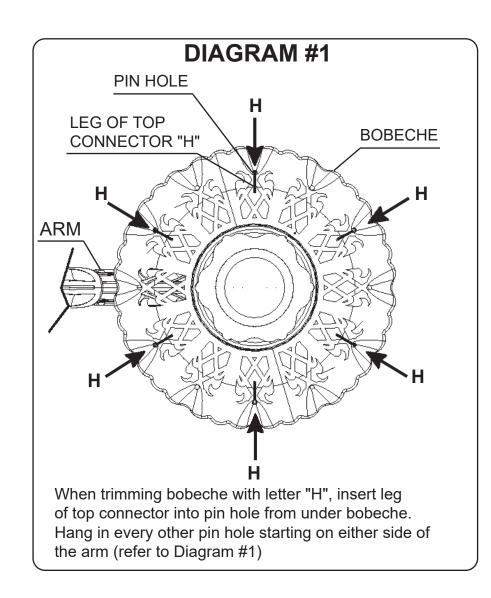

al Danger Turn Power Off** All electrical components must be installed by a licensed electrician in accordance with the National Electric Code and the appropriate local electrical codes. 10 17 15 13



**TRIM DIAGRAM** 



THIS DESIGN IS THE PROPRIETARY TRADE DRESS/TRADEMARK OF W SCHONBEK LLC.

8 + 4 Lights
Diameter: 32-1/2"
Body Length: 33-1/2"
Hanging Weight: 31 lbs.



## SCHONBEK

See diagram on back page Follow steps in exact order Save this trim diagram for future reference



#### **IMPORTANT**

Person who opens carton should record the following information for future service.

CODE # \_\_\_\_\_ Four-digit number on outside of carton.
PACKER # \_\_\_\_\_ See crystal package label.

ORDER # \_\_\_\_\_ See crystal package label.

## Instructions for crystal trimming STEPS 19 - 33