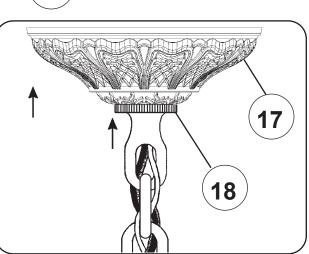

# Instructions for electrician STEPS 2 - 18 WARNING: Turn Power Off All electrical components must be installed by

All electrical components must be installed by a licensed electrician in accordance with the National Electric Code and the appropriate local electrical codes.

# Instructions for electrician **STEPS 2 - 18 WARNING:**

All electrical components must be installed by a licensed electrician in accordance with the National Electric Code and the appropriate local electrical codes.

# Instructions for electrician **STEPS 2 - 18 WARNING: Electrical Danger Turn Power Off** All electrical components must be installed by a licensed electrician in accordance with the National Electric Code and the appropriate local electrical codes. 10 17 15 13