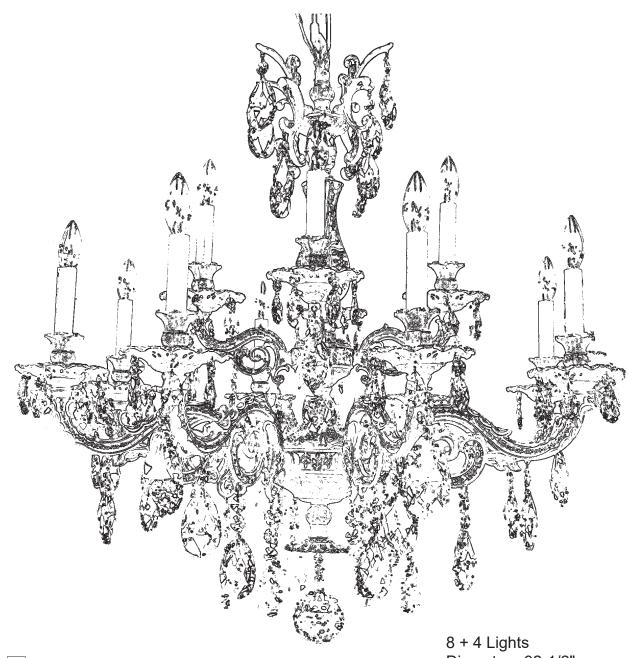

(Finish Option)

THIS DESIGN IS THE PROPRIETARY TRADE DRESS/TRADEMARK OF W SCHONBEK LLC.

Diameter: 32-1/2"
Body Length: 33-1/2"
Hanging Weight: 31 lbs.

See diagram on back page Follow steps in exact order Save this trim diagram for future reference

#### CHANDELIER 5682- R TRIM DIAGRAM

(Finish Option)

THIS DESIGN IS THE PROPRIETARY TRADE DRESS/TRADEMARK OF W SCHONBEK LLC.

8 + 4 Lights Diameter: 32-1/2" Body Length: 33-1/2" Hanging Weight: 31 lbs.

**TRIM DIAGRAM** 

THIS DESIGN IS THE PROPRIETARY TRADE DRESS/TRADEMARK OF W SCHONBEK LLC.

8 + 4 Lights
Diameter: 32-1/2"
Body Length: 33-1/2"
Hanging Weight: 31 lbs.