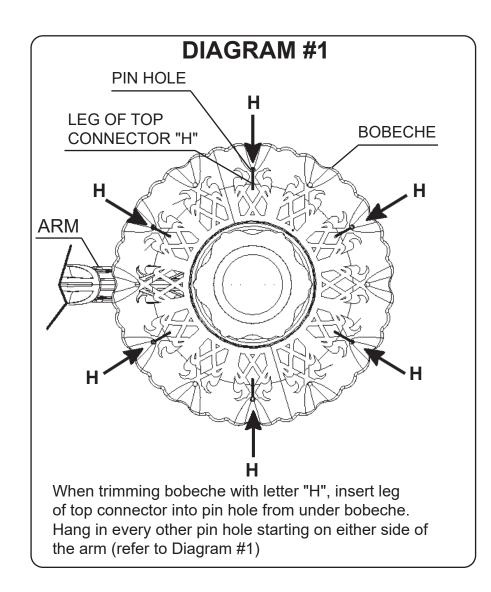

ctrician **STEPS 2 - 18 WARNING:**



All electrical components must be installed by a licensed electrician in accordance with the National Electric Code and the appropriate local electrical codes.







#### CHANDELIER 5682- R TRIM DIAGRAM

(Finish Option)



THIS DESIGN IS THE PROPRIETARY TRADE DRESS/TRADEMARK OF W SCHONBEK LLC.

8 + 4 Lights Diameter: 32-1/2" Body Length: 33-1/2" Hanging Weight: 31 lbs.



## SCHONBEK

See diagram on back page Follow steps in exact order Save this trim diagram for future reference



#### **IMPORTANT**

Person who opens carton should record the following information for future service.

\_\_\_\_\_ Four-digit number on outside of carton. See crystal package label. ORDER # See crystal package label.

## Instructions for crystal trimming STEPS 19 - 33







# Instructions for electrician **STEPS 2 - 18 WARNING: Electrical Danger Turn Power Off** All electrical components must be installed by a licensed electrician in accordance with the National Electric Code and the appropriate local electrical codes. 10 17 15 13



**TRIM DIAGRAM** 



THIS DESIGN IS THE PROPRIETARY TRADE DRESS/TRADEMARK OF W SCHONBEK LLC.

8 + 4 Lights
Diameter: 32-1/2"
Body Length: 33-1/2"
Hanging Weight: 31 lbs.



## SCHONBEK

See diagram on back page Follow steps in exact order Save this trim diagram for future reference



#### **IMPORTANT**

Person who opens carton should record the following information for future service.

CODE # \_\_\_\_\_ Four-digit number on outside of carton.
PACKER # \_\_\_\_\_ See crystal package label.

ORDER # \_\_\_\_\_ See crystal pac