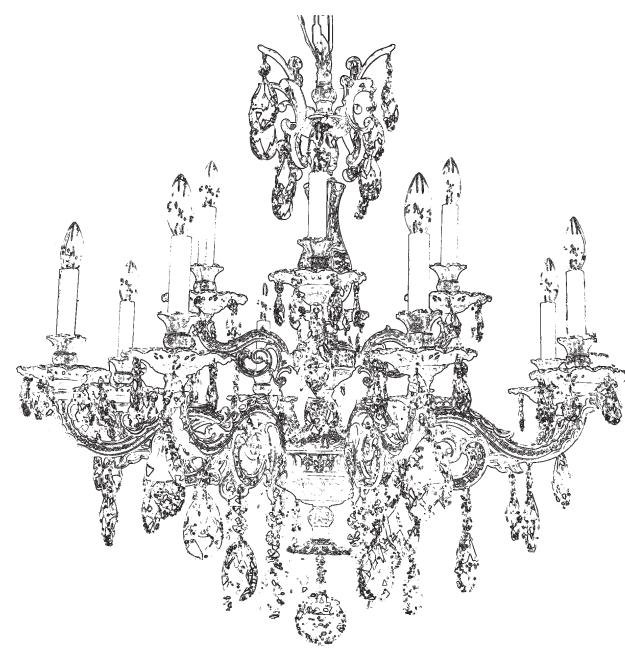

(Finish Option)

THIS DESIGN IS THE PROPRIETARY TRADE DRESS/TRADEMARK OF W SCHONBEK LLC.

Diameter: 32-1/2"
Body Length: 33-1/2"
Hanging Weight: 31 lbs.

See diagram on back page Follow steps in exact order Save this trim diagram for future reference

#### CHANDELIER 5682- R TRIM DIAGRAM

(Finish Option)

THIS DESIGN IS THE PROPRIETARY TRADE DRESS/TRADEMARK OF W SCHONBEK LLC.

8 + 4 Lights Diameter: 32-1/2" Body Length: 33-1/2" Hanging Weight: 31 lbs.

**TRIM DIAGRAM** 

THIS DESIGN IS THE PROPRIETARY TRADE DRESS/TRADEMARK OF W SCHONBEK LLC.

8 + 4 Lights
Diameter: 32-1/2"
Body Length: 33-1/2"
Hanging Weight: 31 lbs.