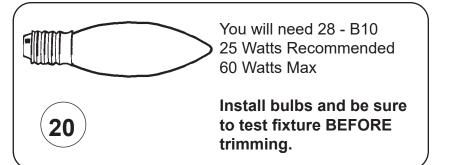

# Instructions for crystal trimming STEPS 19 - 37

# Instructions for crystal trimming STEPS 19 - 43