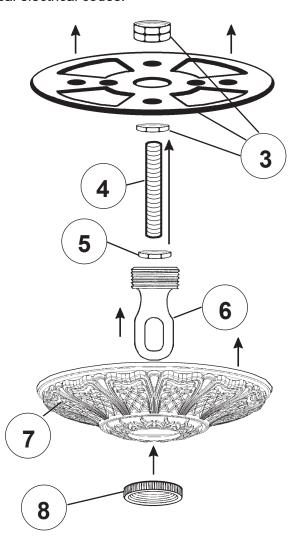

### Instructions for electrician STEPS 2 - 18

**WARNING:** THIS LUMINAIRE MUST BE MOUNTED OR SUPPORTED INDEPENDENTLY OF AN OUTLET BOX.

All electrical components must be installed by a licensed electrician in accordance with the National Electric Code and the appropriate local electrical codes.

### Instructions for electrician **STEPS 2 - 18**

**WARNING:** THIS LUMINAIRE MUST BE MOUNTED OR SUPPORTED INDEPENDENTLY OF AN OUTLET BOX.

All electrical components must be installed by a licensed electrician in accordance with the National Electric Code and the appropriate local electrical codes.