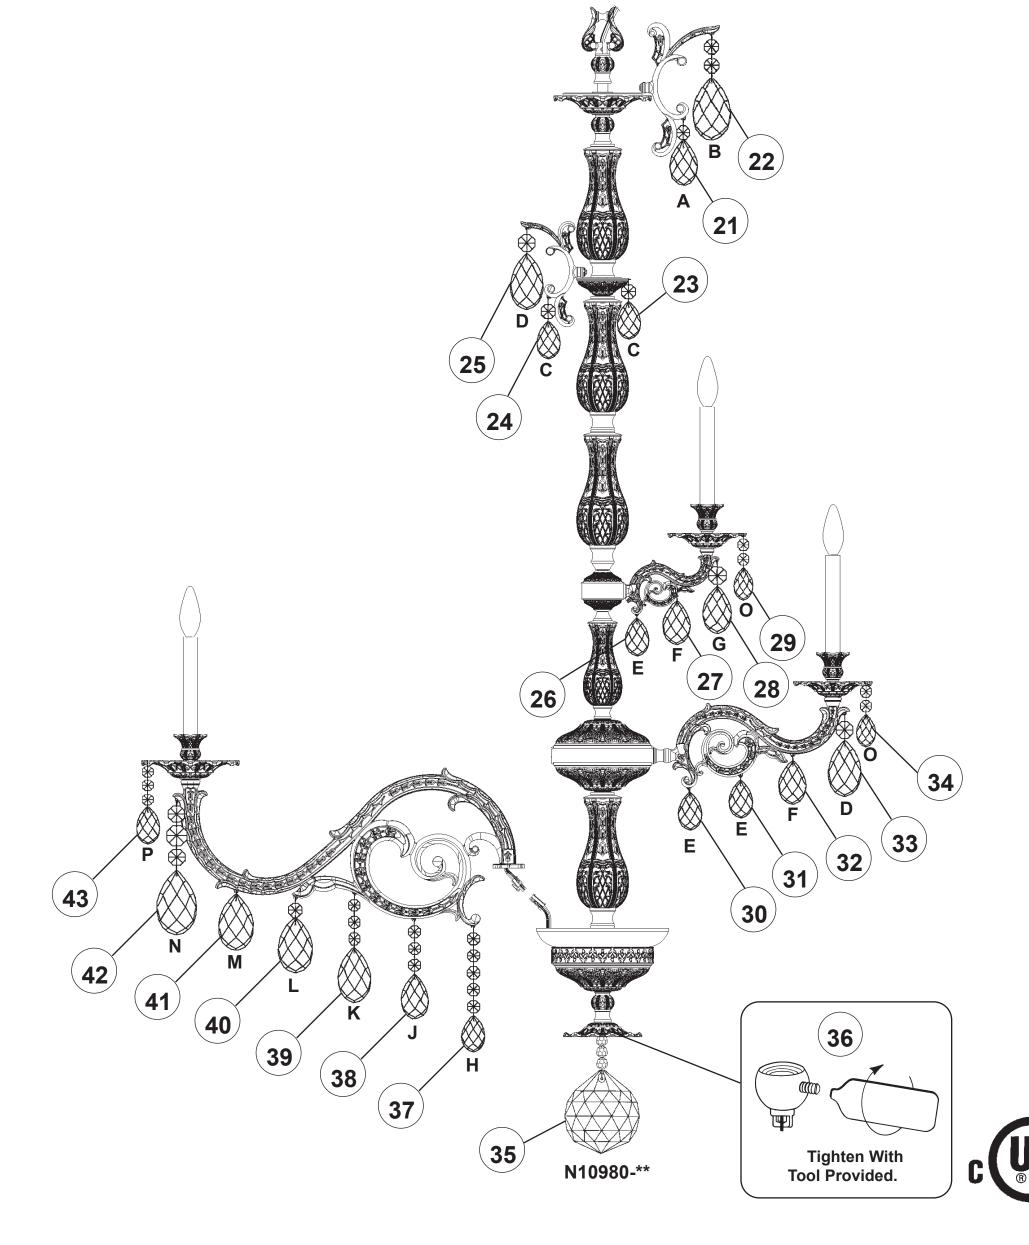

# Instructions for crystal trimming STEPS 19 - 43

### **CHANDELIER 5688-**

TRIM DIAGRAM

16 + 8 + 4 Lights Diameter: 50" T HIS DESIGN IS THE PROPRIETARY Body Length: 68" TRADE DRESS/TRADEMARK OF W SCHONBEK LLC. Hanging Weight: 133 lbs.

(Finish Option) (Trim Option)