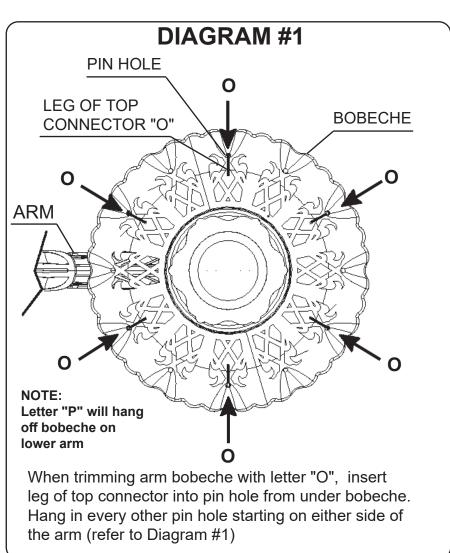

# Instructions for crystal trimming STEPS 19 - 37

# Instructions for crystal trimming STEPS 19 - 43