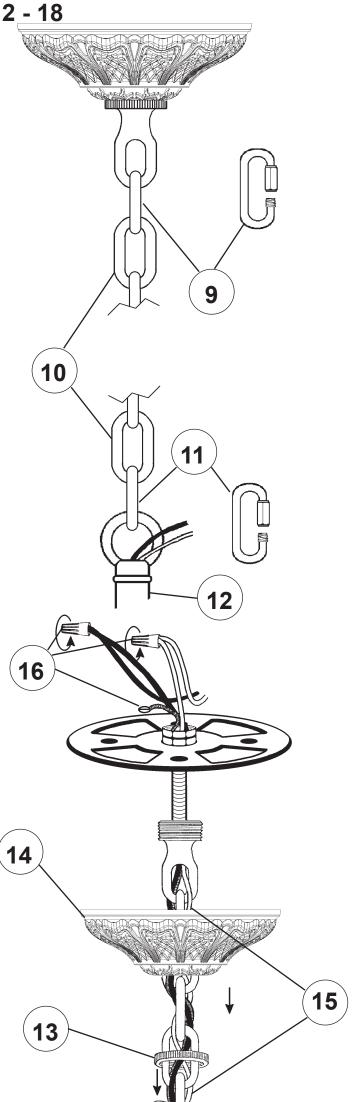

### Instructions for electrician STEPS 2 - 18

**WARNING:** THIS LUMINAIRE MUST BE MOUNTED OR SUPPORTED INDEPENDENTLY OF AN OUTLET BOX.

All electrical components must be installed by a licensed electrician in accordance with the National Electric Code and the appropriate local electrical codes.

### Instructions for electrician **STEPS 2 - 18**

**WARNING:** THIS LUMINAIRE MUST BE MOUNTED OR SUPPORTED INDEPENDENTLY OF AN OUTLET BOX.

All electrical components must be installed by a licensed electrician in accordance with the National Electric Code and the appropriate local electrical codes.