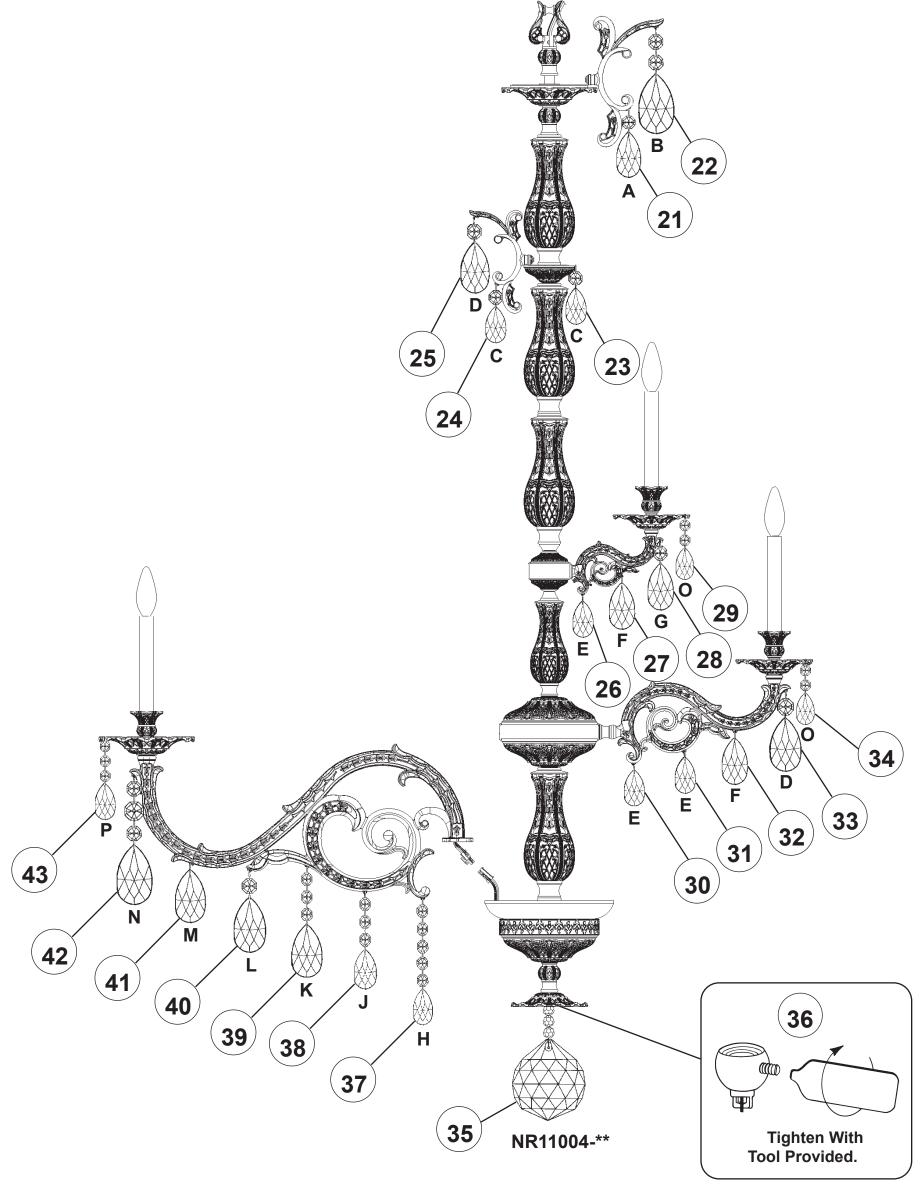

### **CHANDELIER 5688-**

TRIM DIAGRAM

16 + 8 + 4 Lights Diameter: 50" T HIS DESIGN IS THE PROPRIETARY Body Length: 68" TRADE DRESS/TRADEMARK OF W SCHONBEK LLC. Hanging Weight: 133 lbs.

(Finish Option) (Trim Option)

16 + 8 + 4 Lights Diameter: 50" T HIS DESIGN IS THE PROPRIETARY Body Length: 68" TRADE DRESS/TRADEMARK OF W SCHONBEK LLC. Hanging Weight: 133 lbs.

(Finish Option)

See diagram on back page Follow steps in exact order Save this trim diagram for future reference