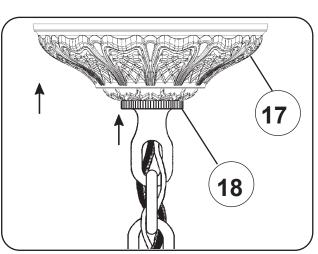

### Instructions for electrician STEPS 2 - 18

**WARNING:** THIS LUMINAIRE MUST BE MOUNTED OR SUPPORTED INDEPENDENTLY OF AN OUTLET BOX.

All electrical components must be installed by a licensed electrician in accordance with the National Electric Code and the appropriate local electrical codes.

### Instructions for electrician **STEPS 2 - 18**

**WARNING:** THIS LUMINAIRE MUST BE MOUNTED OR SUPPORTED INDEPENDENTLY OF AN OUTLET BOX.

All electrical components must be installed by a licensed electrician in accordance with the National Electric Code and the appropriate local electrical codes.