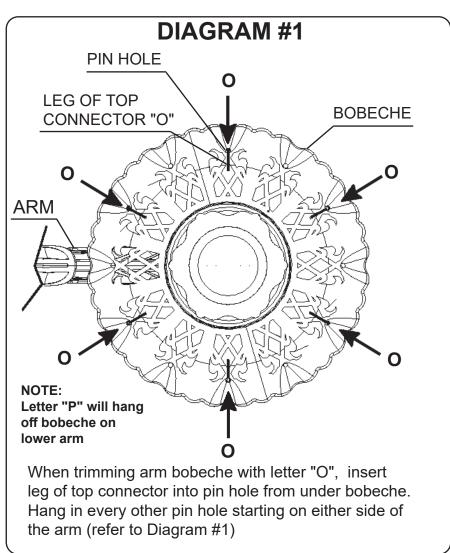

tal package label. ORDER # See crystal package label.



# Instructions for crystal trimming STEPS 19 - 43











### Instructions for electrician STEPS 2 - 18

**WARNING:** THIS LUMINAIRE MUST BE MOUNTED OR SUPPORTED INDEPENDENTLY OF AN OUTLET BOX.



All electrical components must be installed by a licensed electrician in accordance with the National Electric Code and the appropriate local electrical codes.







### **CHANDELIER 5688-**

TRIM DIAGRAM

16 + 8 + 4 Lights Diameter: 50" T HIS DESIGN IS THE PROPRIETARY Body Length: 68" TRADE DRESS/TRADEMARK OF W SCHONBEK LLC. Hanging Weight: 133 lbs.

(Finish Option) (Trim Option)



See diagram on back page Follow steps in exact order Save this trim diagram for future reference



# Instructions for crystal trimming STEPS 19 - 43