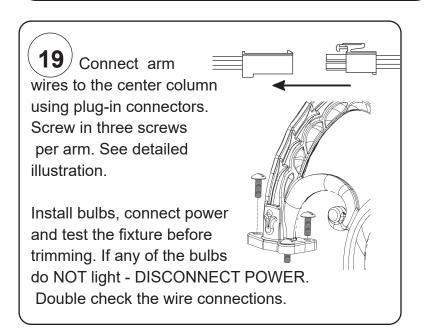

### Instructions for electrician STEPS 2 - 18

**WARNING:** THIS LUMINAIRE MUST BE MOUNTED OR SUPPORTED INDEPENDENTLY OF AN OUTLET BOX.



All electrical components must be installed by a licensed electrician in accordance with the National Electric Code and the appropriate local electrical codes.











SCHONBEK

See diagram on back page Follow steps in exact order Save this trim diagram for future reference



#### **IMPORTANT**

Person who opens carton should record the following information for future service.

CODE # \_\_\_\_\_ Four-digit number on outside of carton.

PACKER # \_\_\_\_\_ See crystal package label.

ORDER # \_\_\_\_\_ See crystal package label.

# Instructions for crystal trimming STEPS 19 - 37









### Instructions for electrician **STEPS 2 - 18**

**WARNING:** THIS LUMINAIRE MUST BE MOUNTED OR SUPPORTED INDEPENDENTLY OF AN OUTLET BOX.



All electrical components must be installed by a licensed electrician in accordance with the National Electric Code and the appropriate local electrical codes.









16 + 8 + 4 Lights Diameter: 50" T HIS DESIGN IS THE PROPRIETARY Body Length: 68" TRADE DRESS/TRADEMARK OF W SCHONBEK LLC. Hanging Weight: 133 lbs.

(Finish Option)



See diagram on back page Follow steps in exact order Save this trim diagram for future reference



#### **IMPORTANT**

Person who opens carton should record the following information for future service.

\_\_\_ Four-digit number on outside of carton. PACKER # See crystal package label. ORDER # See crystal package