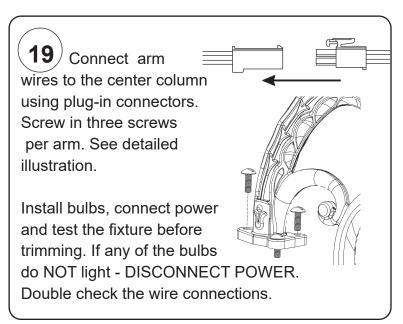

# Instructions for crystal trimming STEPS 19 - 37

# Instructions for crystal trimming STEPS 19 - 43