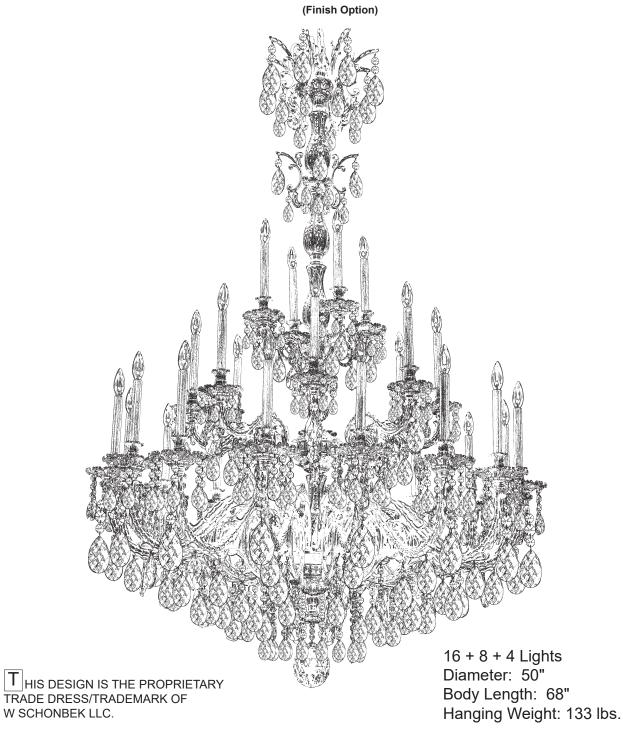

16 + 8 + 4 Lights Diameter: 50" T HIS DESIGN IS THE PROPRIETARY Body Length: 68" TRADE DRESS/TRADEMARK OF W SCHONBEK LLC. Hanging Weight: 133 lbs.

(Finish Option)

See diagram on back page Follow steps in exact order Save this trim diagram for future reference

### **CHANDELIER 5688-**

TRIM DIAGRAM

16 + 8 + 4 Lights Diameter: 50" T HIS DESIGN IS THE PROPRIETARY Body Length: 68" TRADE DRESS/TRADEMARK OF W SCHONBEK LLC. Hanging Weight: 133 lbs.

(Finish Option) (Trim Option)