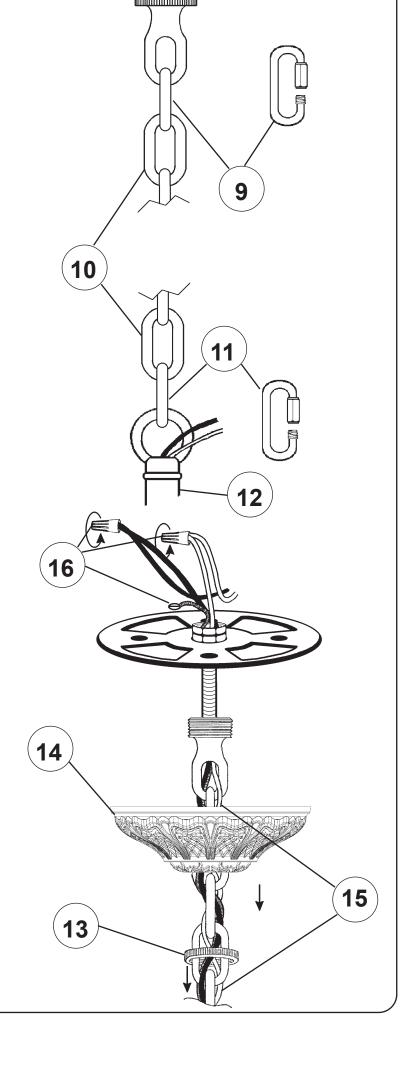

# Instructions for crystal trimming STEPS 19 - 37

# Instructions for crystal trimming STEPS 19 - 43