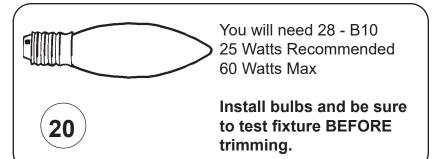

# Instructions for crystal trimming STEPS 19 - 37

# Instructions for crystal trimming STEPS 19 - 43