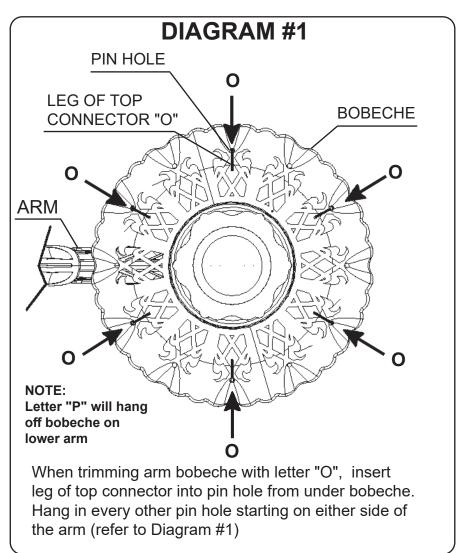

### Instructions for electrician STEPS 2 - 18

**WARNING:** THIS LUMINAIRE MUST BE MOUNTED OR SUPPORTED INDEPENDENTLY OF AN OUTLET BOX.



All electrical components must be installed by a licensed electrician in accordance with the National Electric Code and the appropriate local electrical codes.











SCHONBEK

See diagram on back page Follow steps in exact order Save this trim diagram for future reference



#### **IMPORTANT**

Person who opens carton should record the following information for future service.

CODE # \_\_\_\_\_ Four-digit number on outside of carton.

PACKER # \_\_\_\_\_ See crystal package label.

ORDER # \_\_\_\_\_ See crystal package label.

# Instructions for crystal trimming STEPS 19 - 37









### Instructions for electrician **STEPS 2 - 18**

**WARNING:** THIS LUMINAIRE MUST BE MOUNTED OR SUPPORTED INDEPENDENTLY OF AN OUTLET BOX.



All electrical components must be installed by a licensed electrician in accordance with the National Electric Code and the appropriate local electrical codes.









16 + 8 + 4 Lights Diameter: 50" T HIS DESIGN IS THE PROPRIETARY Body Length: 68" TRADE DRESS/TRADEMARK OF W SCHONBEK LLC. Hanging Weight: 133 lbs.

(Finish Option)



See diagram on back page Follow steps in exact order Save this trim diagram for future reference



#### **IMPORTANT**

Person who opens carton should record the following information for future service.

\_\_\_ Four-digit number on outside of carton. PACKER # See crystal package label. ORDER # See crystal package l