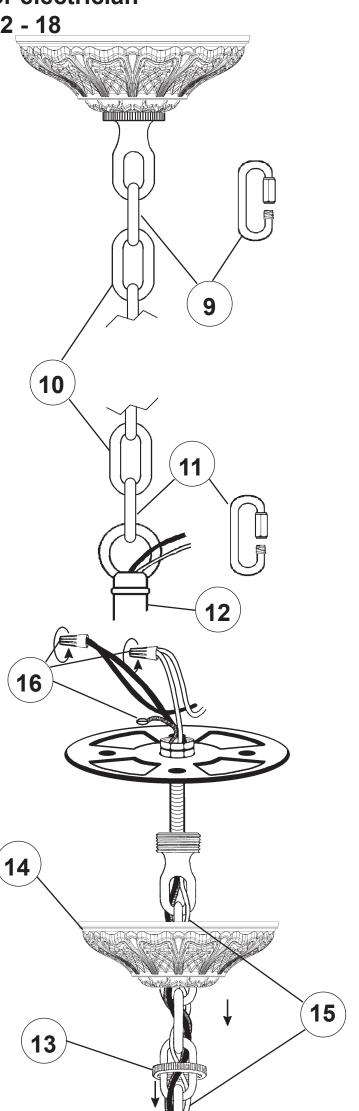

### Instructions for electrician STEPS 2 - 18

**WARNING:** THIS LUMINAIRE MUST BE MOUNTED OR SUPPORTED INDEPENDENTLY OF AN OUTLET BOX.

All electrical components must be installed by a licensed electrician in accordance with the National Electric Code and the appropriate local electrical codes.

### Instructions for electrician **STEPS 2 - 18**

**WARNING:** THIS LUMINAIRE MUST BE MOUNTED OR SUPPORTED INDEPENDENTLY OF AN OUTLET BOX.

All electrical components must be installed by a licensed electrician in accordance with the National Electric Code and the appropriate local electrical codes.