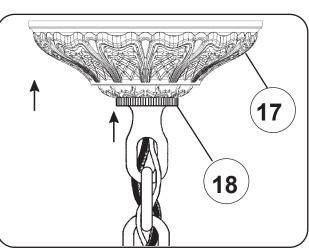

### Instructions for electrician STEPS 2 - 18

**WARNING:** THIS LUMINAIRE MUST BE MOUNTED OR SUPPORTED INDEPENDENTLY OF AN OUTLET BOX.

All electrical components must be installed by a licensed electrician in accordance with the National Electric Code and the appropriate local electrical codes.

### Instructions for electrician **STEPS 2 - 18**

**WARNING:** THIS LUMINAIRE MUST BE MOUNTED OR SUPPORTED INDEPENDENTLY OF AN OUTLET BOX.

All electrical components must be installed by a licensed electrician in accordance with the National Electric Code and the appropriate local electrical codes.