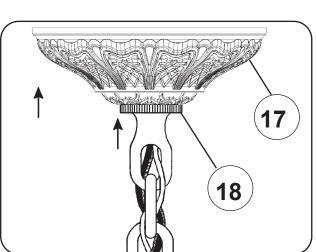

### Instructions for electrician STEPS 2 - 18

**WARNING:** THIS LUMINAIRE MUST BE MOUNTED OR SUPPORTED INDEPENDENTLY OF AN OUTLET BOX.

All electrical components must be installed by a licensed electrician in accordance with the National Electric Code and the appropriate local electrical codes.

SCHONBEK

See diagram on back page Follow steps in exact order Save this trim diagram for future reference