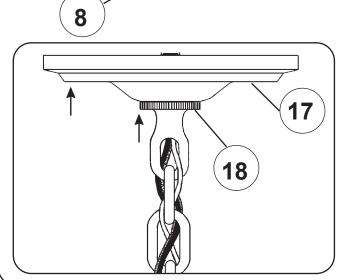

## **Instructions for electrician**

**WARNING:** THIS LUMINAIRE MUST BE MOUNTED OR SUPPORTED INDEPENDENTLY OF AN OUTLET BOX.

**STEPS 2 - 18** 

All electrical components must be installed by a licensed electrician in accordance with the National Electric Code and the appropriate local electrical codes.