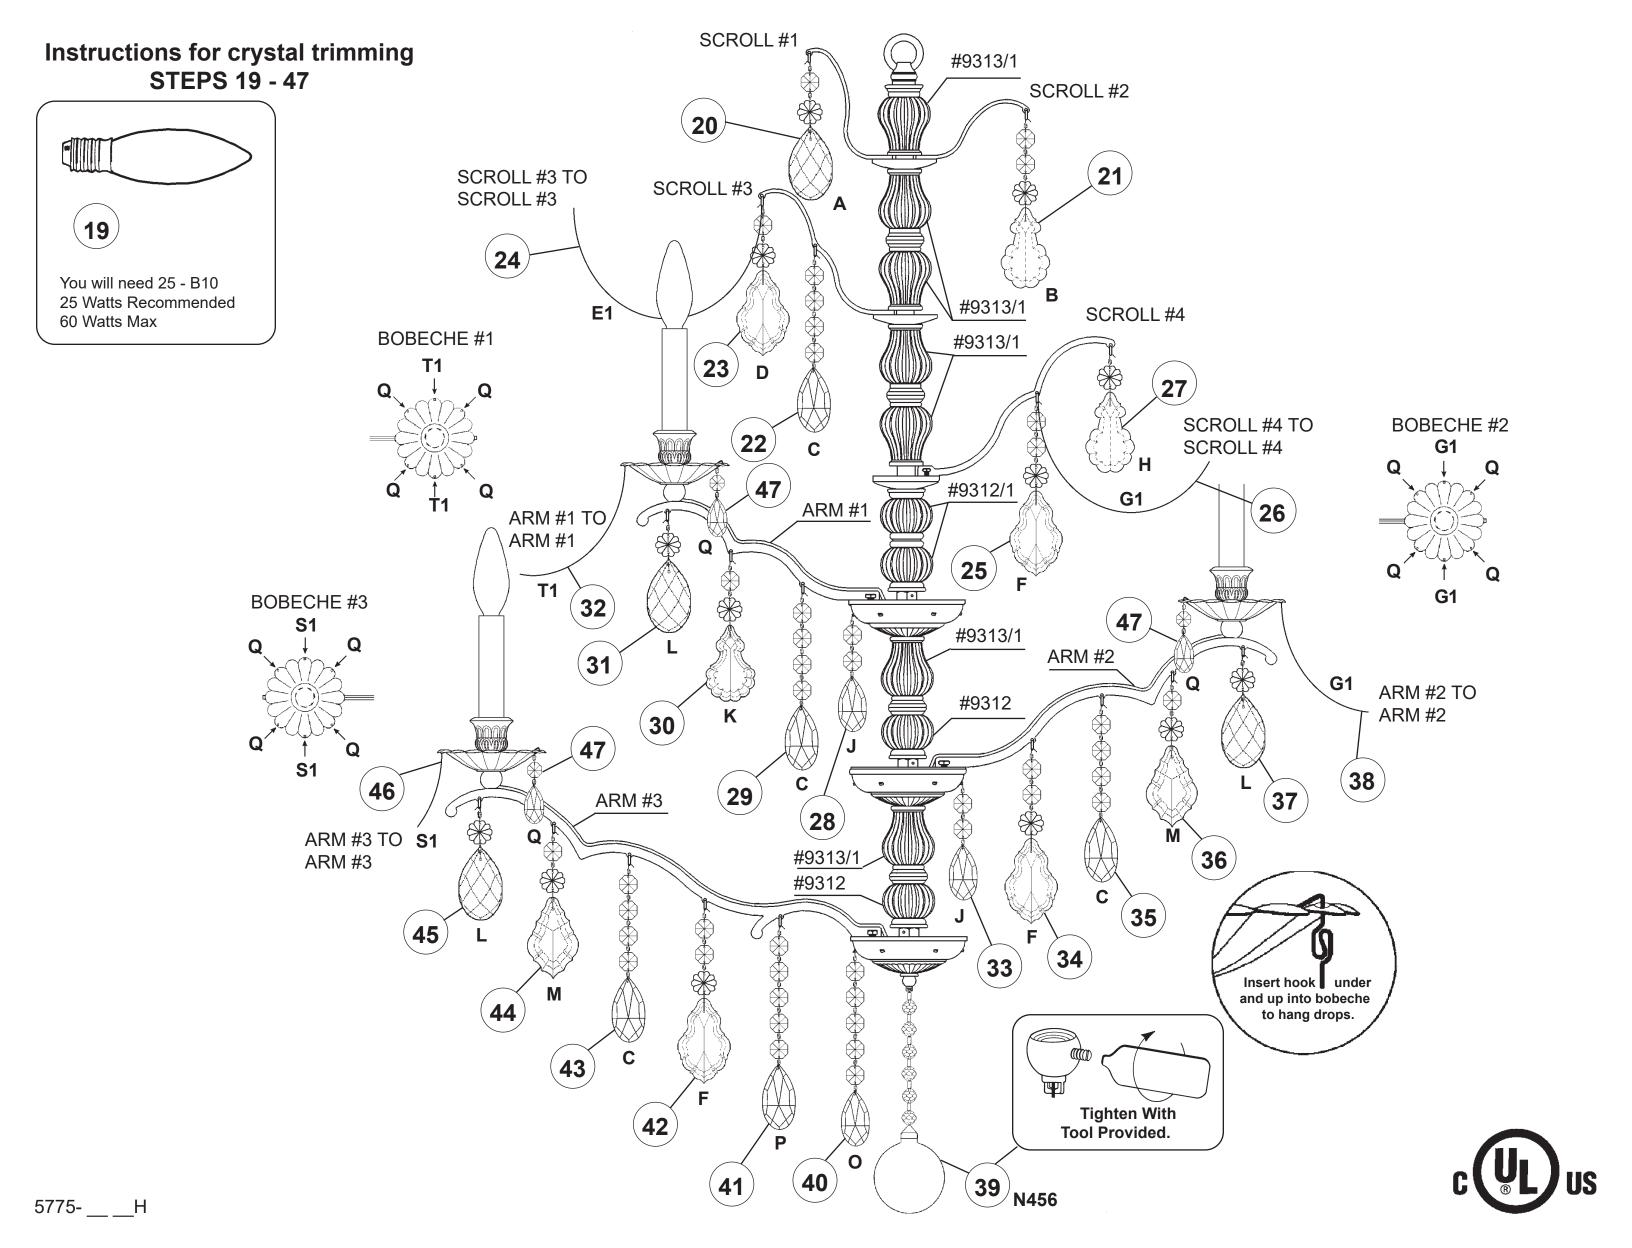

(Finish Option)

See diagram on back page Follow steps in exact order Save this trim diagram for future reference