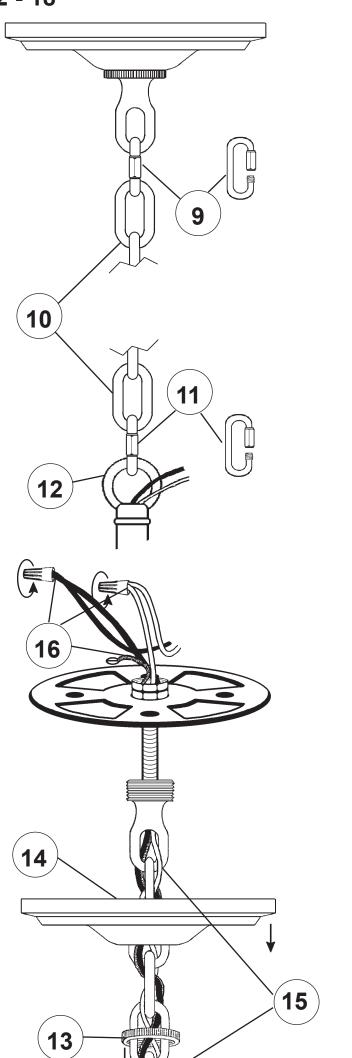

## **Instructions for electrician**

**WARNING:** THIS LUMINAIRE MUST BE MOUNTED OR SUPPORTED INDEPENDENTLY OF AN OUTLET BOX.

**STEPS 2 - 18** 

All electrical components must be installed by a licensed electrician in accordance with the National Electric Code and the appropriate local electrical codes.