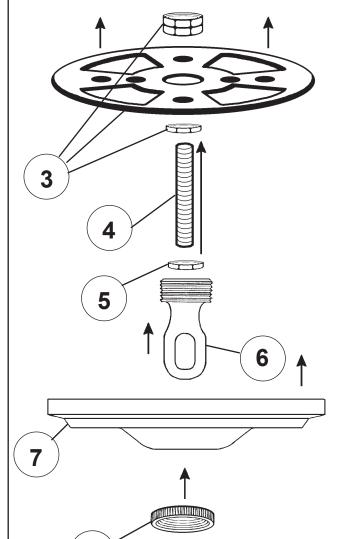

## **Instructions for electrician**

**WARNING:** THIS LUMINAIRE MUST BE MOUNTED OR SUPPORTED INDEPENDENTLY OF AN OUTLET BOX.

**STEPS 2 - 18** 

All electrical components must be installed by a licensed electrician in accordance with the National Electric Code and the appropriate local electrical codes.