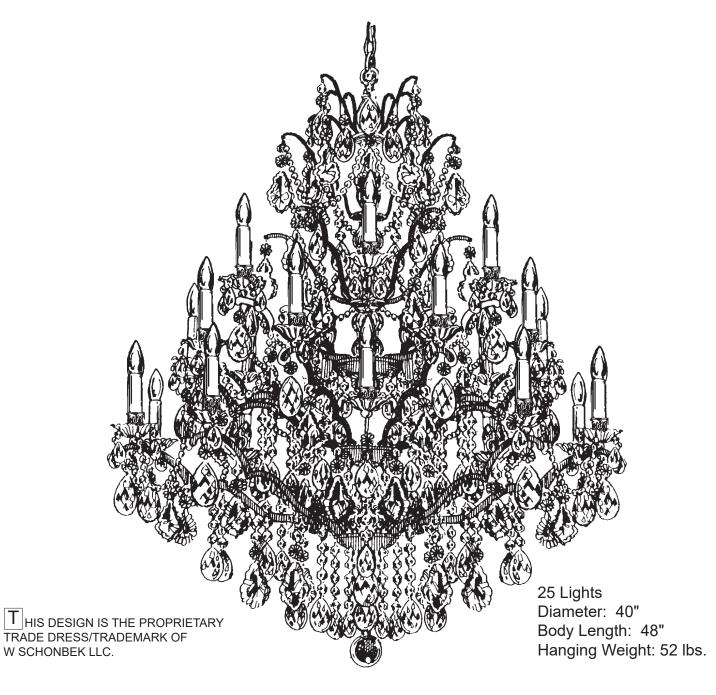

(Finish Option)

See diagram on back page Follow steps in exact order Save this trim diagram for future reference