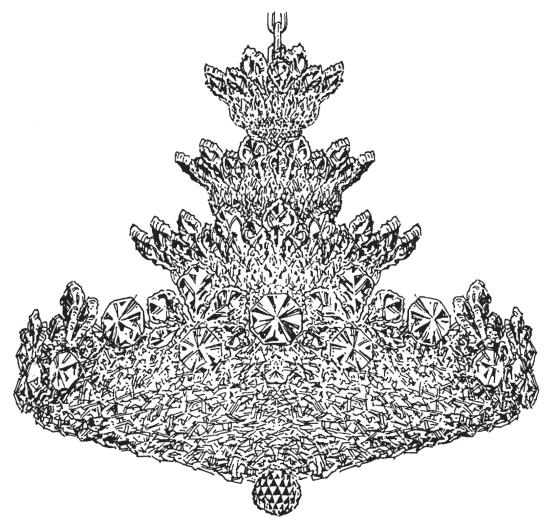

## TRILLIANE 5856- \_\_\_ H

THIS DESIGN IS THE PROPRIETARY TRADE DRESS/TRADEMARK OF W SCHONBEK LLC.

30 Lights
Diameter: 30"
Body Length: 27"
Hanging Weight: 64 lbs.

All electrical components must be installed by a licensed electrician in accordance with the National Electric Code and the appropriate local electrical codes.

## TRILLIANE 5856- \_\_\_ R

THIS DESIGN IS THE PROPRIETARY TRADE DRESS/TRADEMARK OF W SCHONBEK LLC.

30 Lights
Diameter: 30"
Body Length: 27"
Hanging Weight: 64 lbs.

All electrical components must be installed by a licensed electrician in accordance with the National Electric Code and the appropriate local electrical codes.