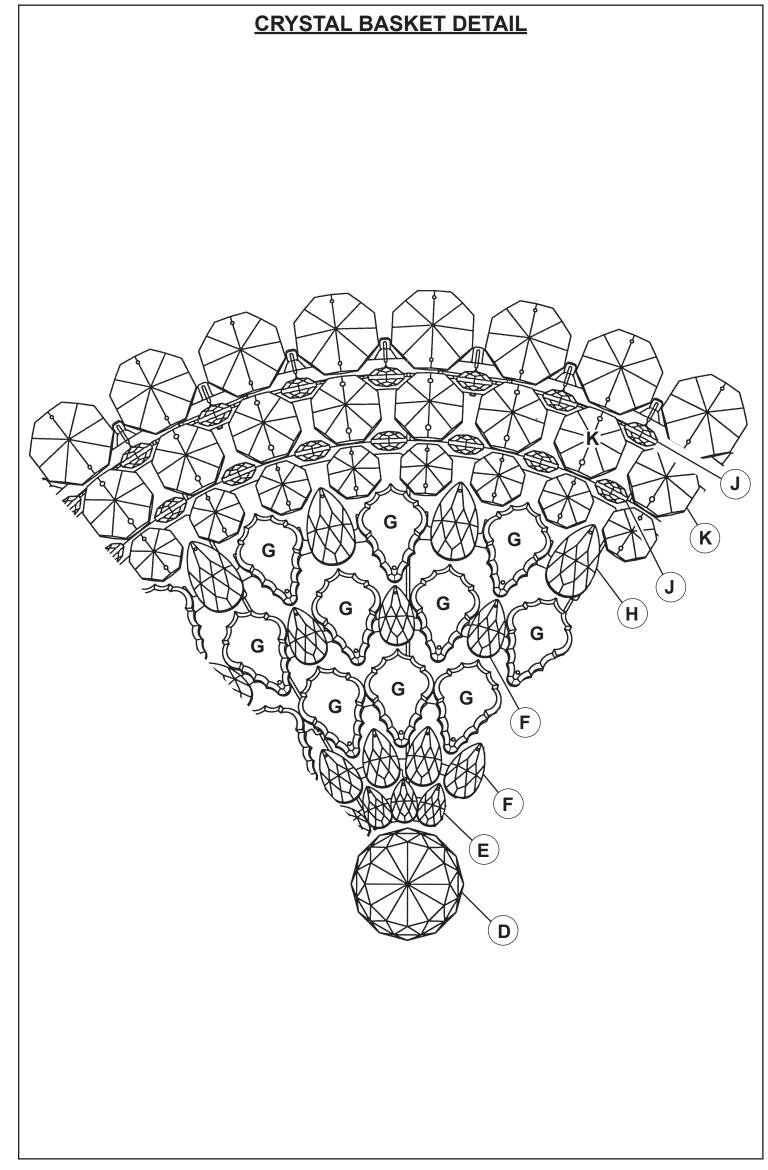

omponents must be installed by a licensed electrician in accordance with the National Electric Code and the appropriate local electrical codes.

**WARNING:** THIS LUMINAIRE MUST BE MOUNTED OR SUPPORTED INDEPENDENTLY OF AN OUTLET BOX.





2 Attach washer to supporting member in ceiling sufficient to support weight of fixture.

**3** Slip screw collar, crystal cover and metal canopy over chain. Determine the suspension length of the fixture and cut chain, if necessary. Use two connecting links to attach chain to chandelier loop and ceiling loop.

4 Insert stem wire through chain and ceiling loop. Connect wires. Fixture MUST be grounded.

**5** Check distance from ceiling to loop to assure canopy assembly will be flush against ceiling.

**6** Attach canopy to ceiling with screw collar.