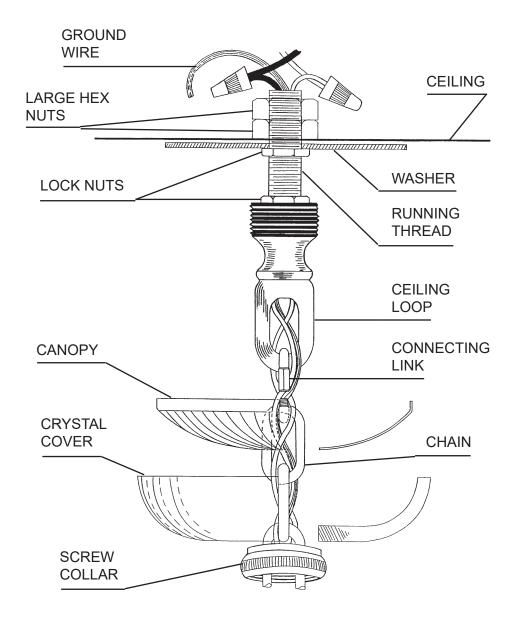

**WARNING:** THIS LUMINAIRE MUST BE MOUNTED OR SUPPORTED INDEPENDENTLY OF AN OUTLET BOX.

2 Attach washer to supporting member in ceiling sufficient to support weight of fixture.

**3** Slip screw collar, crystal cover and metal canopy over chain. Determine the suspension length of the fixture and cut chain, if necessary. Use two connecting links to attach chain to chandelier loop and ceiling loop.

4 Insert stem wire through chain and ceiling loop. Connect wires. Fixture MUST be grounded.

**5** Check distance from ceiling to loop to assure canopy assembly will be flush against ceiling.

**6** Attach canopy to ceiling with screw collar.