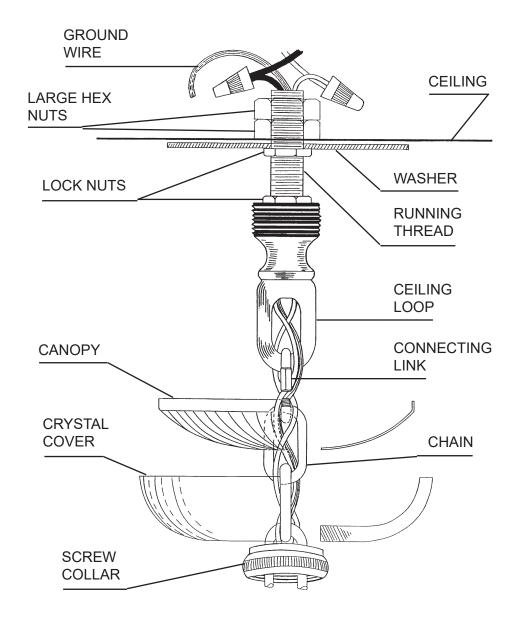

**WARNING:** THIS LUMINAIRE MUST BE MOUNTED OR SUPPORTED INDEPENDENTLY OF AN OUTLET BOX.

2 Attach washer to supporting member in ceiling sufficient to support weight of fixture.

**3** Slip screw collar, crystal cover and metal canopy over chain. Determine the suspension length of the fixture and cut chain, if necessary. Use two connecting links to attach chain to chandelier loop and ceiling loop.

4 Insert stem wire through chain and ceiling loop. Connect wires. Fixture MUST be grounded.

**5** Check distance from ceiling to loop to assure canopy assembly will be flush against ceiling.

**6** Attach canopy to ceiling with screw collar.