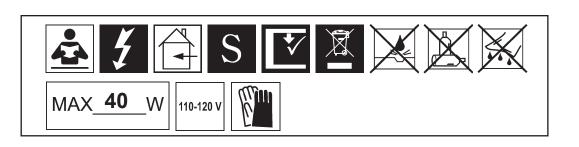

## TRILLIANE 5856- \_\_\_ H

THIS DESIGN IS THE PROPRIETARY TRADE DRESS/TRADEMARK OF W SCHONBEK LLC.

30 Lights
Diameter: 30"
Body Length: 27"
Hanging Weight: 64 lbs.

All electrical components must be installed by a licensed electrician in accordance with the National Electric Code and the appropriate local electrical codes.

## TRILLIANE 5856- \_\_\_ R

THIS DESIGN IS THE PROPRIETARY TRADE DRESS/TRADEMARK OF W SCHONBEK LLC.

30 Lights
Diameter: 30"
Body Length: 27"
Hanging Weight: 64 lbs.

All electrical components must be installed by a licensed electrician in accordance with the National Electric Code and the appropriate local electrical codes.