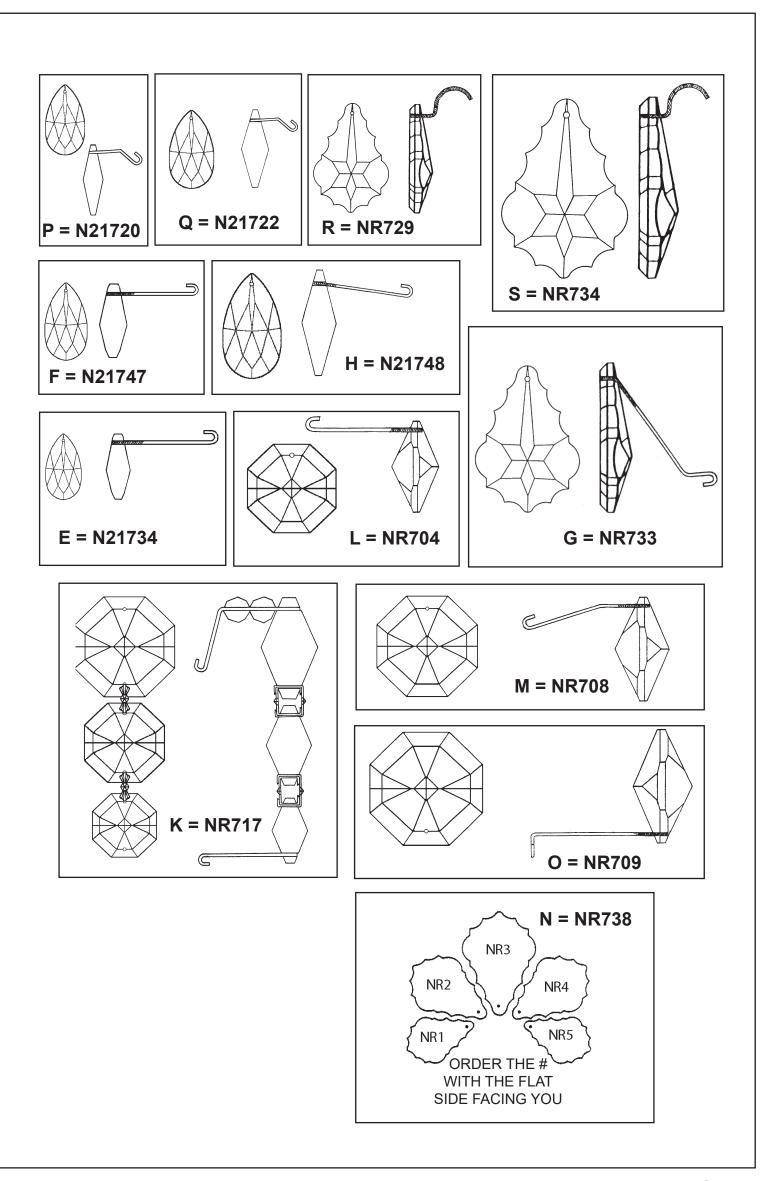

components must be installed by a licensed electrician in accordance with the National Electric Code and the appropriate local electrical codes.

**WARNING:** THIS LUMINAIRE MUST BE MOUNTED OR SUPPORTED INDEPENDENTLY OF AN OUTLET BOX.





2 Attach washer to supporting member in ceiling sufficient to support weight of fixture.

**3** Slip screw collar, crystal cover and metal canopy over chain. Determine the suspension length of the fixture and cut chain, if necessary. Use two connecting links to attach chain to chandelier loop and ceiling loop.

4 Insert stem wire through chain and ceiling loop. Connect wires. Fixture MUST be grounded.

**5** Check distance from ceiling to loop to assure canopy assembly will be flush against ceiling.

**6** Attach canopy to ceiling with screw collar.