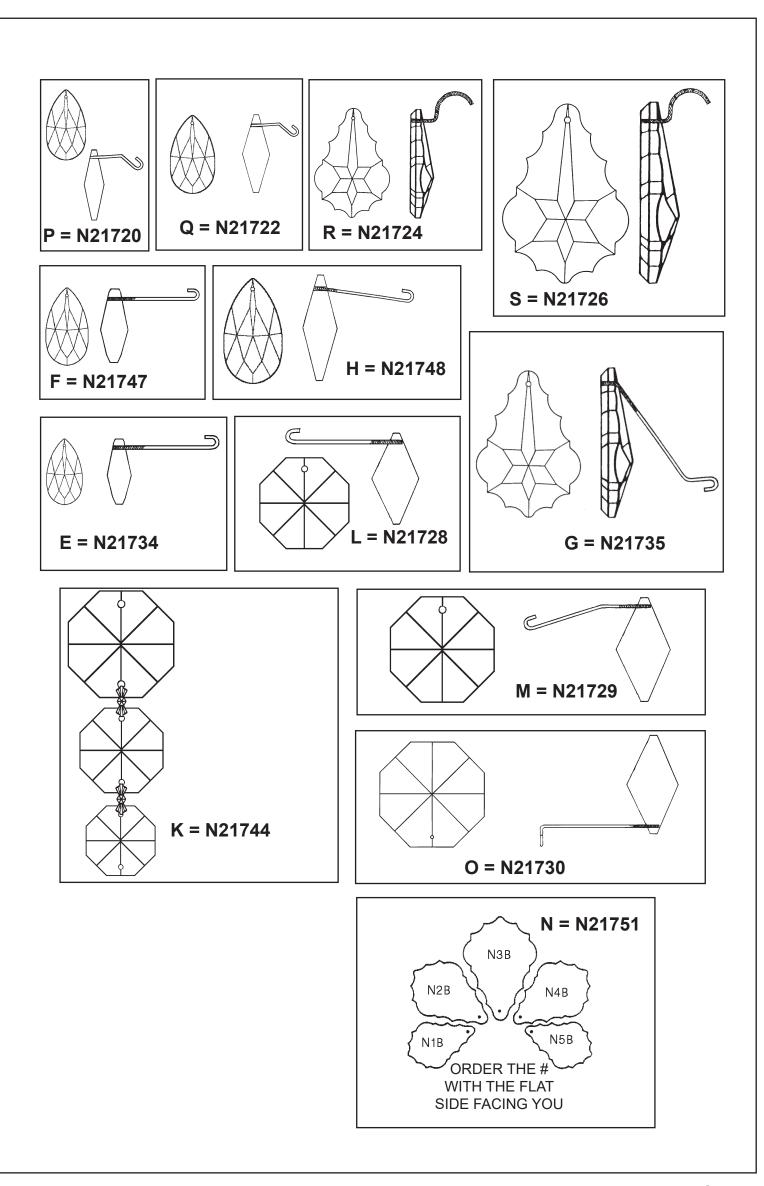

**WARNING:** THIS LUMINAIRE MUST BE MOUNTED OR SUPPORTED INDEPENDENTLY OF AN OUTLET BOX.

2 Attach washer to supporting member in ceiling sufficient to support weight of fixture.

**3** Slip screw collar, crystal cover and metal canopy over chain. Determine the suspension length of the fixture and cut chain, if necessary. Use two connecting links to attach chain to chandelier loop and ceiling loop.

4 Insert stem wire through chain and ceiling loop. Connect wires. Fixture MUST be grounded.

**5** Check distance from ceiling to loop to assure canopy assembly will be flush against ceiling.

**6** Attach canopy to ceiling with screw collar.