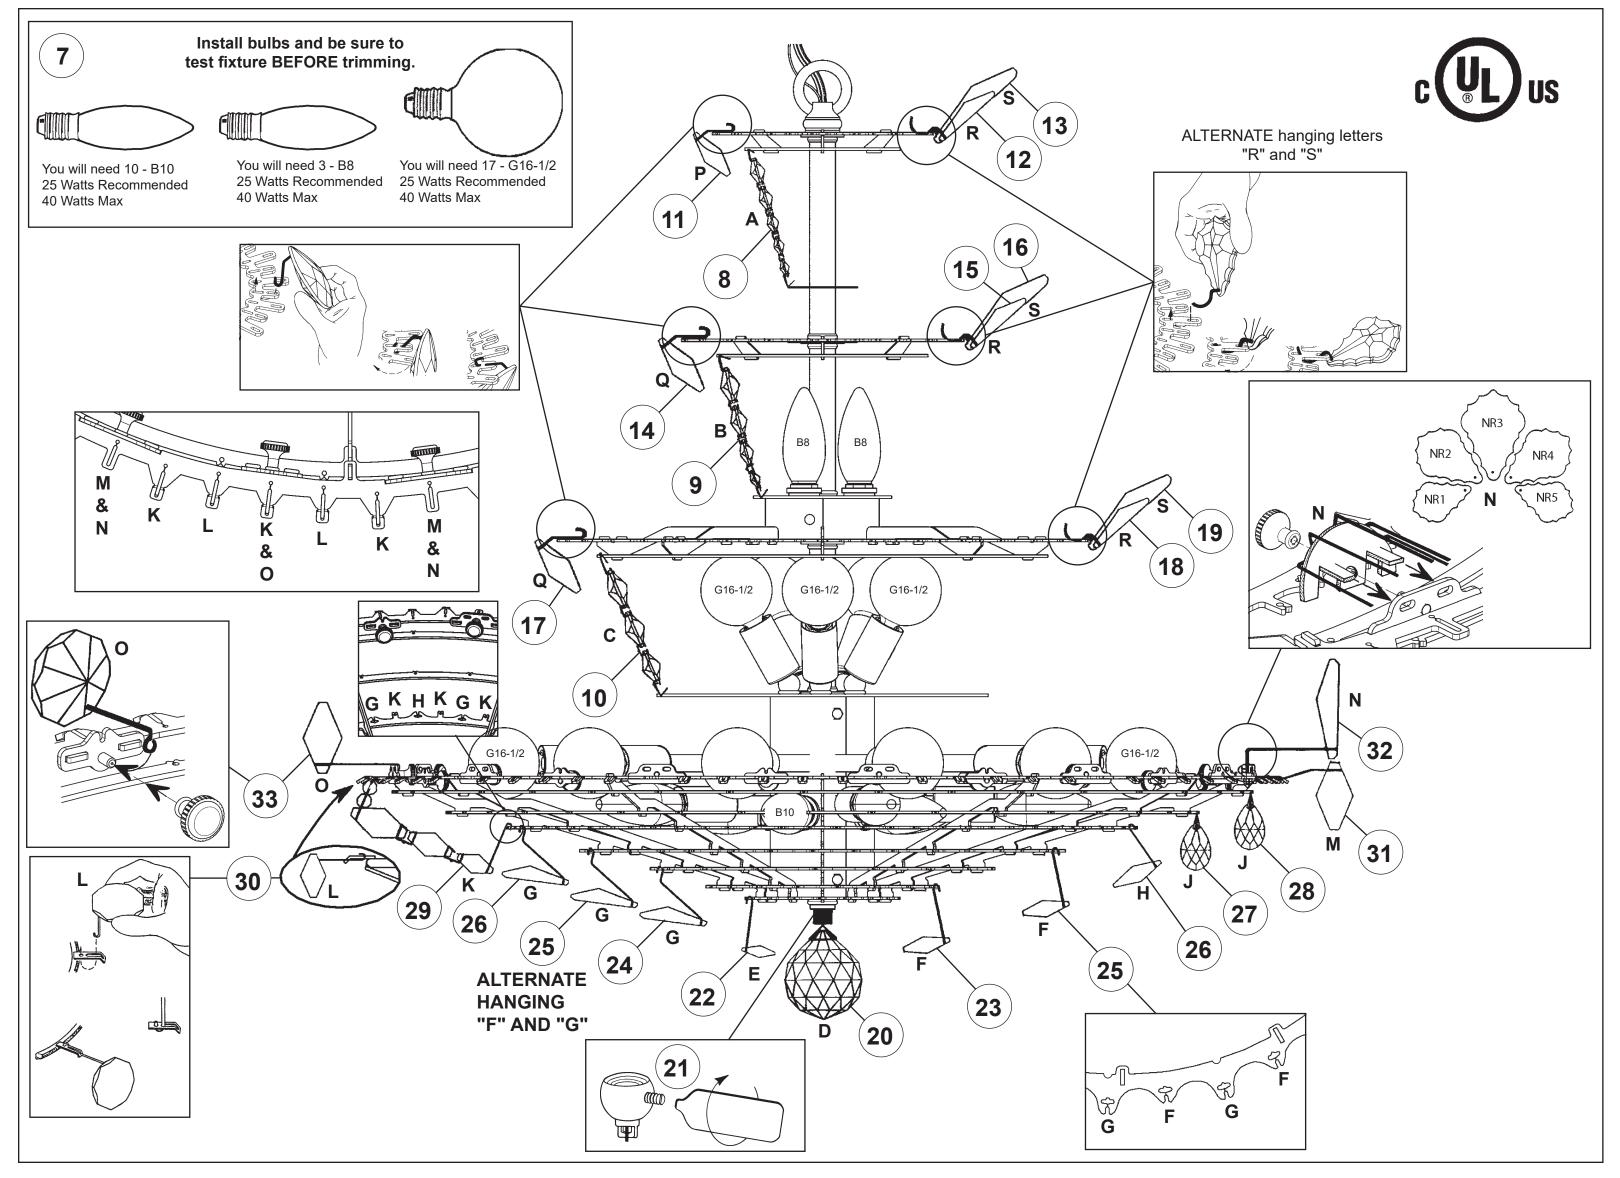

ponents must be installed by a licensed electrician in accordance with the National Electric Code and the appropriate local electrical codes.

**WARNING:** THIS LUMINAIRE MUST BE MOUNTED OR SUPPORTED INDEPENDENTLY OF AN OUTLET BOX.





2 Attach washer to supporting member in ceiling sufficient to support weight of fixture.

**3** Slip screw collar, crystal cover and metal canopy over chain. Determine the suspension length of the fixture and cut chain, if necessary. Use two connecting links to attach chain to chandelier loop and ceiling loop.

4 Insert stem wire through chain and ceiling loop. Connect wires. Fixture MUST be grounded.

**5** Check distance from ceiling to loop to assure canopy assembly will be flush against ceiling.

**6** Attach canopy to ceiling with screw collar.