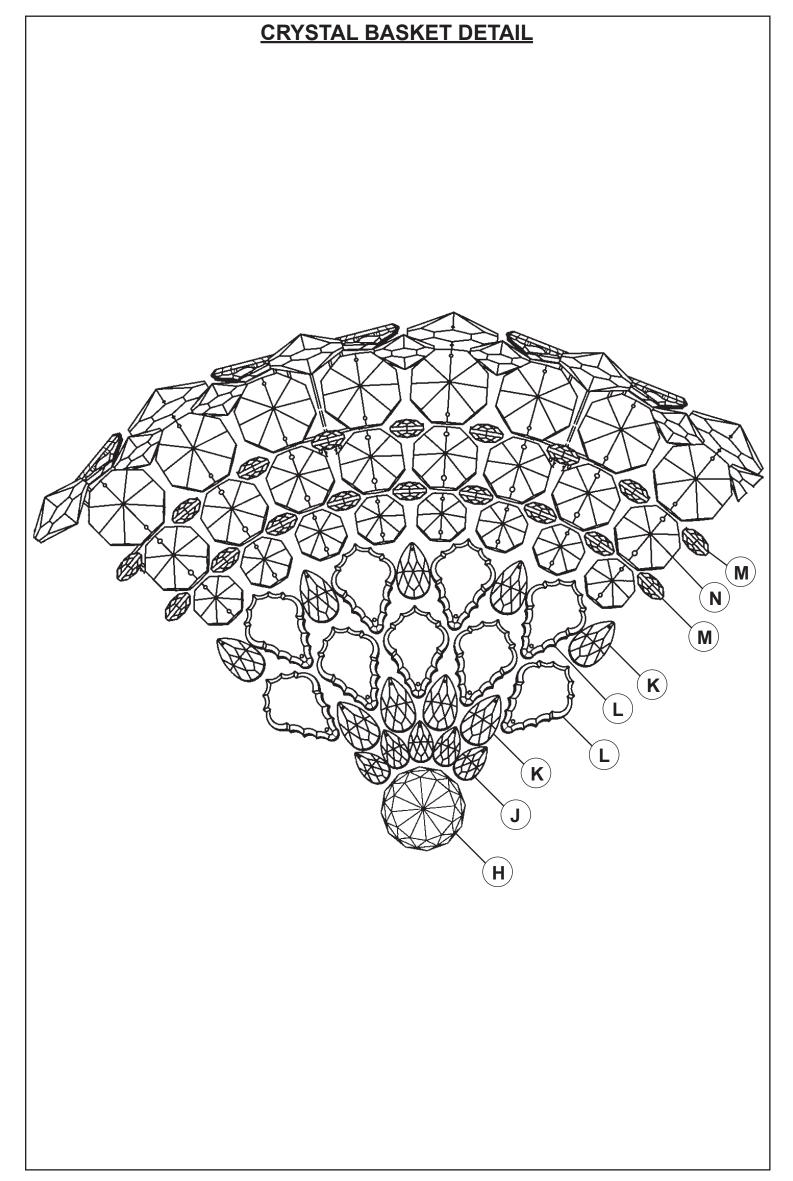

ocal electrical codes.



## 1 MAKE SURE POWER IS DISCONNECTED!!

**2** Attach crossbar to outlet box.

3 Slip screw collar, crystal cover and metal canopy over chain and then determine at what length the fixture is to be suspended. Join the required length of fixture chain to connecting link on stem of fixture and loop attached to ceiling canopy at other end.

4 Feed stem wires through chain, through loop at canopy end, and attach to power wires in outlet box. Fixture MUST be grounded.

**5** Check distance from ceiling to loop to assure canopy assembly will be flush against ceiling.

**6** Attach canopy to ceiling with screw collar, thereby retaining complete assembly against ceiling. Screw bulbs into all sockets. Test power to insure proper wiring before hanging trim from fixture.