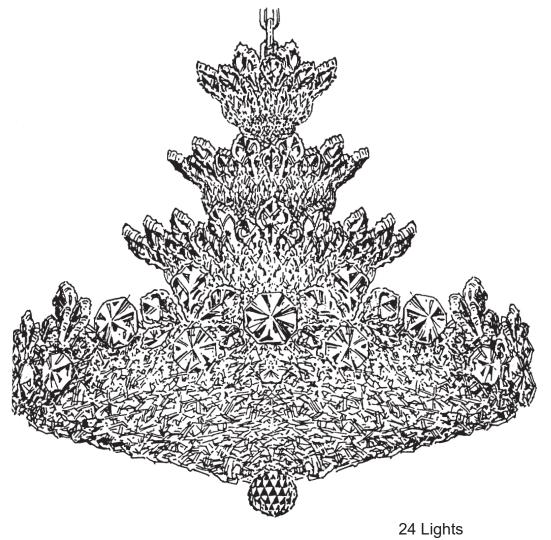

## TRILLIANE 5858- \_\_\_ H

THIS DESIGN IS THE PROPRIETARY TRADE DRESS/TRADEMARK OF W SCHONBEK LLC.

24 Lights
Diameter: 24"
Body Length: 24"
Hanging Weight: 47 lbs.

All electrical components must be installed by a licensed electrician in accordance with the National Electric Code and the appropriate local electrical codes.