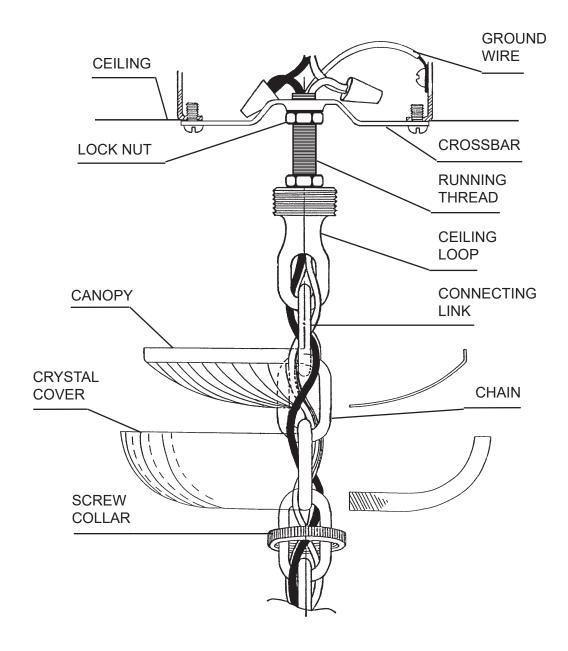

**2** Attach crossbar to outlet box.

3 Slip screw collar, crystal cover and metal canopy over chain and then determine at what length the fixture is to be suspended. Join the required length of fixture chain to connecting link on stem of fixture and loop attached to ceiling canopy at other end.

4 Feed stem wires through chain, through loop at canopy end, and attach to power wires in outlet box. Fixture MUST be grounded.

**5** Check distance from ceiling to loop to assure canopy assembly will be flush against ceiling.

**6** Attach canopy to ceiling with screw collar, thereby retaining complete assembly against ceiling. Screw bulbs into all sockets. Test power to insure proper wiring before hanging trim from fixture.

## 1 MAKE SURE POWER IS DISCONNECTED!!

**2** Attach crossbar to outlet box.

3 Slip screw collar, crystal cover and metal canopy over chain and then determine at what length the fixture is to be suspended. Join the required length of fixture chain to connecting link on stem of fixture and loop attached to ceiling canopy at other end.