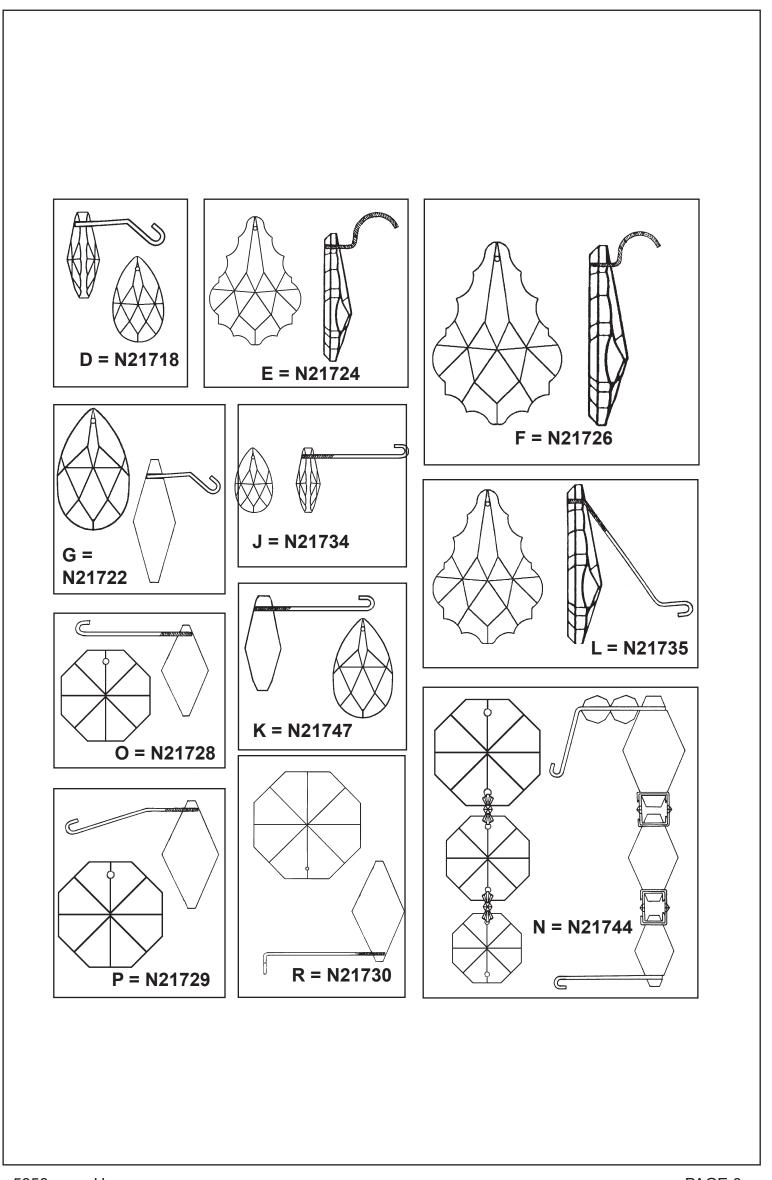

onal Electric Code and the appropriate local electrical codes.





**2** Attach crossbar to outlet box.

3 Slip screw collar, crystal cover and metal canopy over chain and then determine at what length the fixture is to be suspended. Join the required length of fixture chain to connecting link on stem of fixture and loop attached to ceiling canopy at other end.

4 Feed stem wires through chain, through loop at canopy end, and attach to power wires in outlet box. Fixture MUST be grounded.

**5** Check distance from ceiling to loop to assure canopy assembly will be flush against ceiling.

**6** Attach canopy to ceiling with screw collar, thereby retaining complete assembly against ceiling. Screw bulbs into all sockets. Test power to insure proper wiring before hanging trim from fixture.











## TRILLIANE 5858- \_\_\_ R



THIS DESIGN IS THE PROPRIETARY TRADE DRESS/TRADEMARK OF W SCHONBEK LLC.

Diameter: 24"
Body Length: 24"
Hanging Weight: 47 lbs.





All electrical components must be installed by a licensed electrician in accordance with the National Electric Code and the appropriate local electrical codes.



## 1 MAKE SURE POWER IS DISCONNECTED!!

**2** Attach crossbar to outlet box.

3 Slip screw collar, crystal cover and metal canopy over chain and then determine at what length the fixture is to be suspended. Join the required length of fixture chain to connecting link on stem of fixture and loop attached to ceiling canopy at other end.

4 Feed stem wires through chain, through loop at canopy end, and attach to power wires in outlet box. Fixture MUST be grounded.