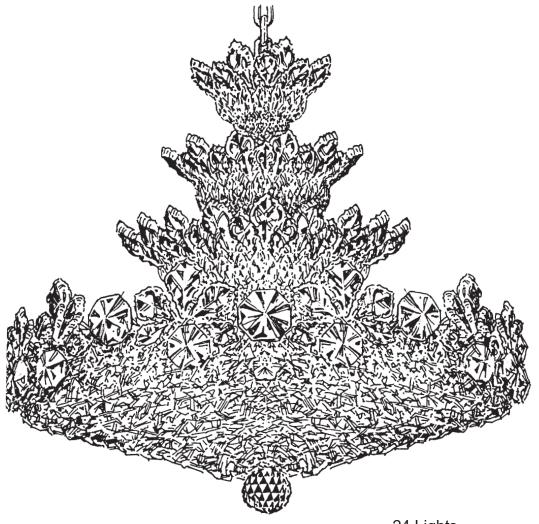

## TRILLIANE 5858- \_\_\_ H

THIS DESIGN IS THE PROPRIETARY TRADE DRESS/TRADEMARK OF W SCHONBEK LLC.

24 Lights
Diameter: 24"
Body Length: 24"
Hanging Weight: 47 lbs.

All electrical components must be installed by a licensed electrician in accordance with the National Electric Code and the appropriate local electrical codes.