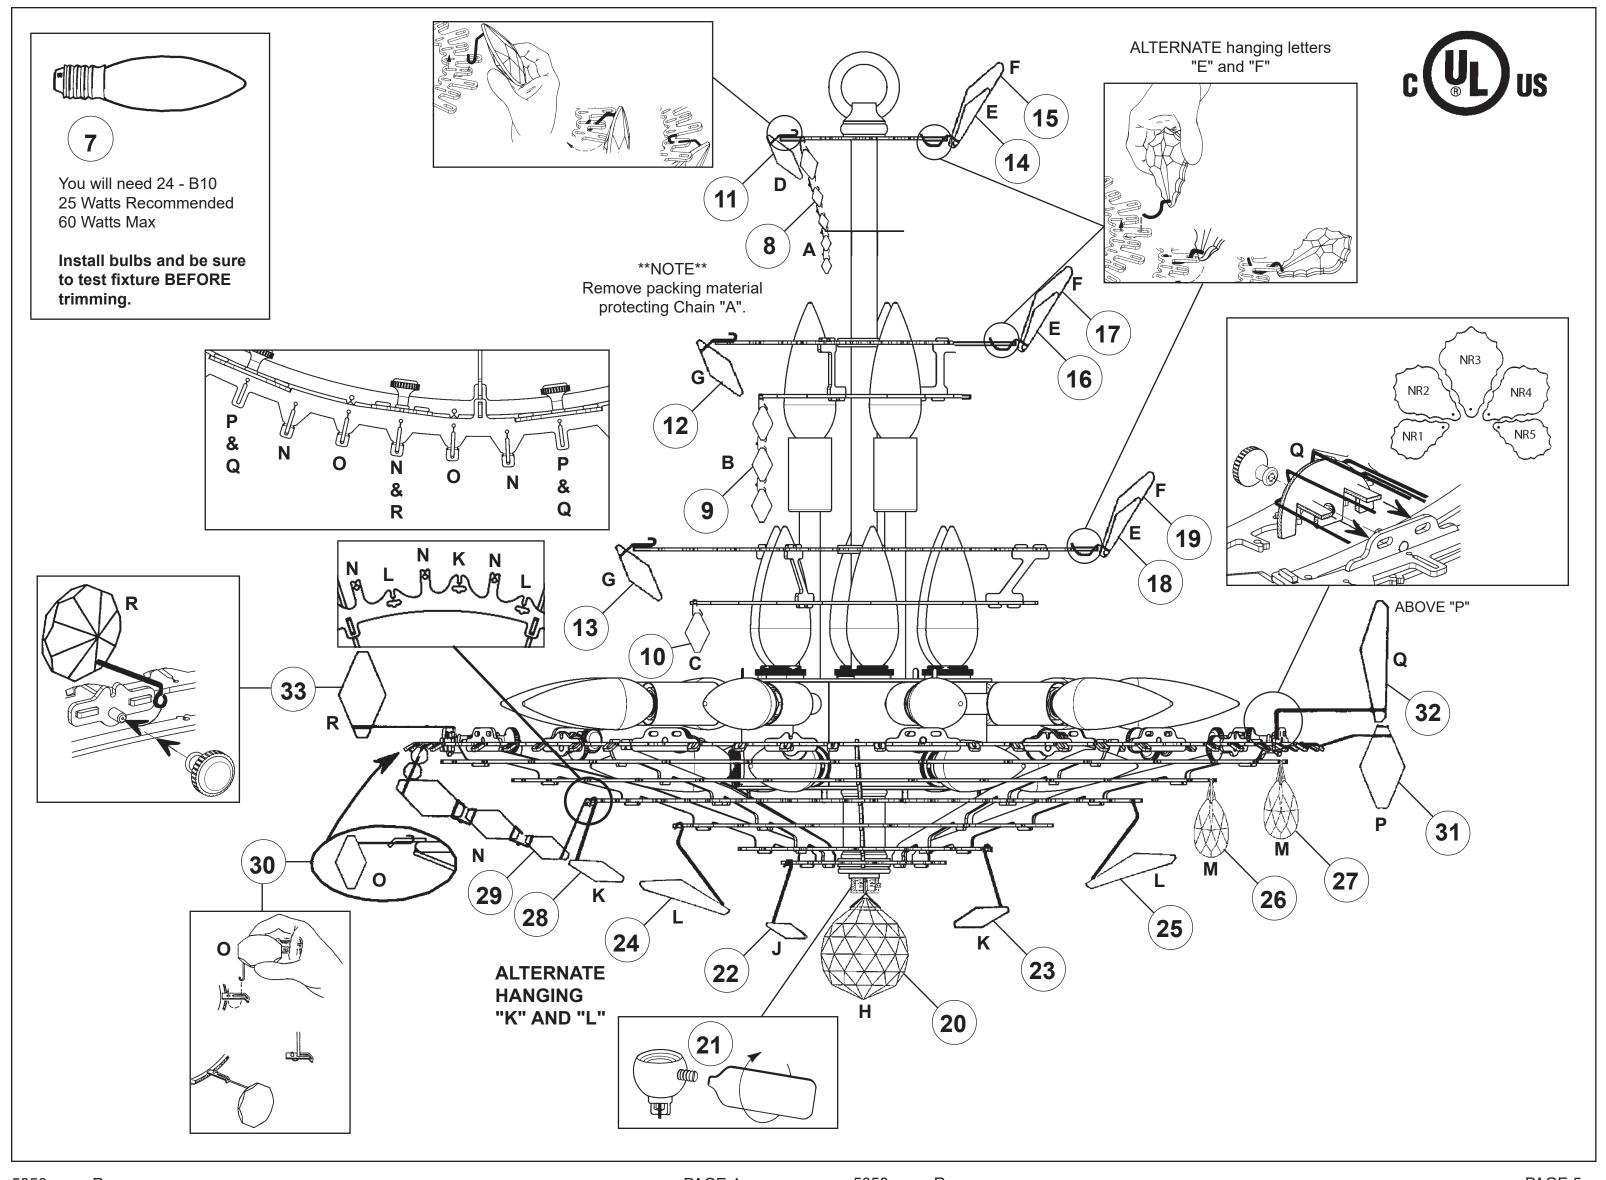

## TRILLIANE 5858- \_\_\_ H

THIS DESIGN IS THE PROPRIETARY TRADE DRESS/TRADEMARK OF W SCHONBEK LLC.

24 Lights
Diameter: 24"
Body Length: 24"
Hanging Weight: 47 lbs.

All electrical components must be installed by a licensed electrician in accordance with the National Electric Code and the appropriate local electrical codes.

**2** Attach crossbar to outlet box.

3 Slip screw collar, crystal cover and metal canopy over chain and then determine at what length the fixture is to be suspended. Join the required length of fixture chain to connecting link on stem of fixture and loop attached to ceiling canopy at other end.

4 Feed stem wires through chain, through loop at canopy end, and attach to power wires in outlet box. Fixture MUST be grounded.

**5** Check distance from ceiling to loop to assure canopy assembly will be flush against ceiling.

**6** Attach canopy to ceiling with screw collar, thereby retaining complete assembly against ceiling. Screw bulbs into all sockets. Test power to insure proper wiring before hanging trim from fixture.