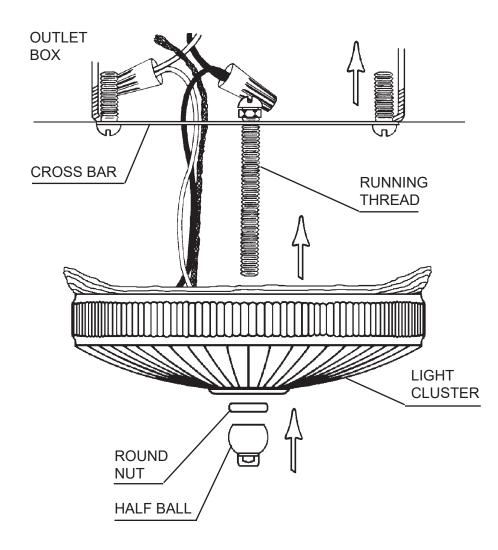

1 Remove crossbar from light cluster and attach to outlet box.

**2** Feed stem wires through crossbar and attach to power wires in outlet box.

**3** Place light cluster over thread attached to crossbar and secure with round nut and half ball.

**2** Feed stem wires through crossbar and attach to power wires in outlet box.

**3** Place light cluster over thread attached to crossbar and secure with round nut and half ball.

5891-\_\_\_R

PAGE 6

5891-\_\_\_R