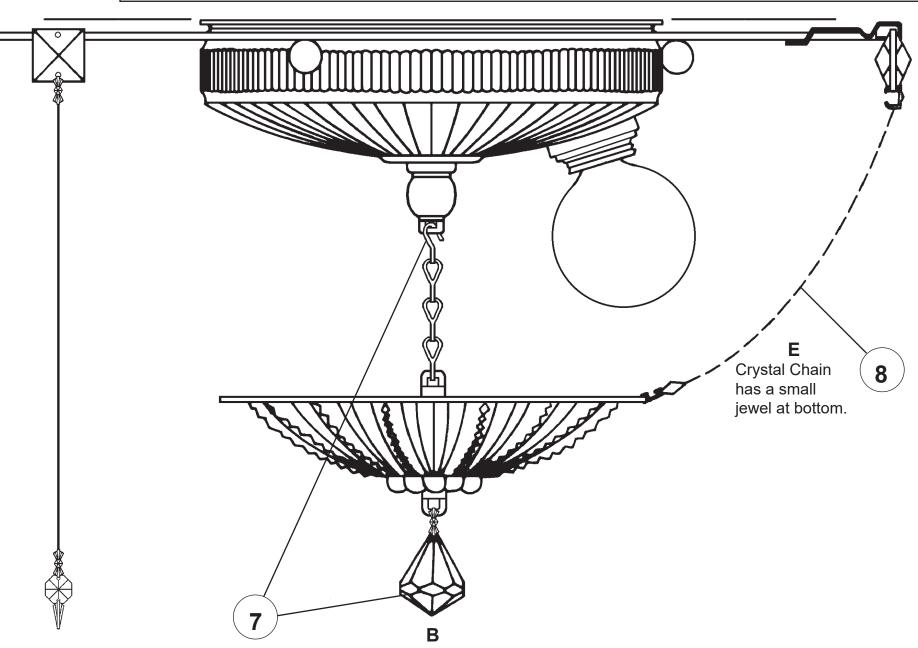

You will need 4 - G16-1/2 25 Watts Recommended 40 Watts Max MIN 90°C SUPPLY CONDUCTORS

Install bulbs and be sure to test fixture BEFORE trimming.

**5** Set mirror plate on cardboard stand. Hook all Crystal Chains "E" into slots in the mirror plate so the metal accessories face outwards and the square jewel is on the upper end. See illustrations #1 - #3. NOTE: Allow ends with small jewels to hang loose.

5891-\_\_\_S

5891-\_\_\_S

PAGE 3

You will need 4 - G16-1/2 25 Watts Recommended 40 Watts Max MIN 90°C SUPPLY CONDUCTORS

Install bulbs and be sure to test fixture BEFORE trimming.

**5** Set mirror plate on cardboard stand. Hook all Crystal Chains "E" into slots in the mirror plate so the metal accessories face outwards and the square jewel is on the upper end. See illustrations #1 - #3. NOTE: Allow ends with small jewels to hang loose.