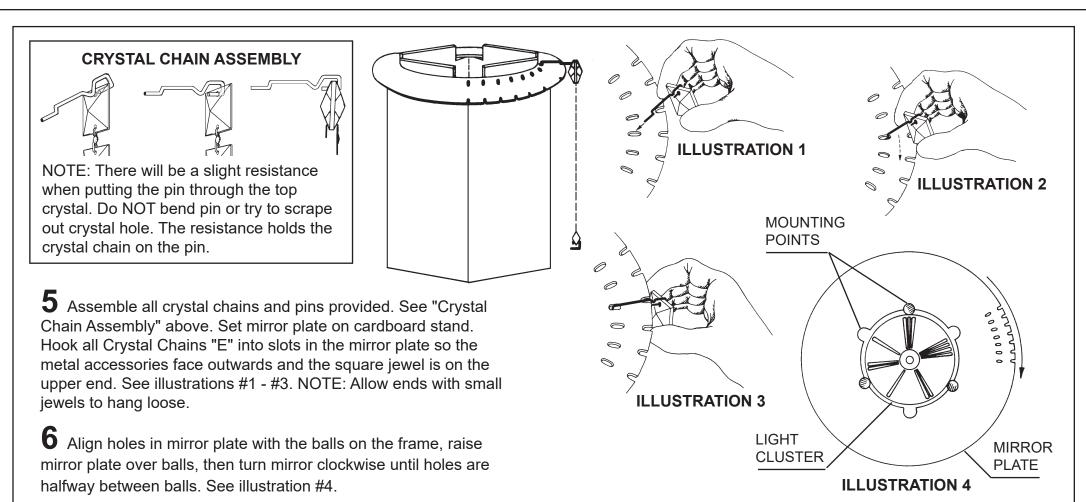

You will need 4 - G16-1/2 25 Watts Recommended 40 Watts Max MIN 90°C SUPPLY CONDUCTORS

Install bulbs and be sure to test fixture BEFORE trimming.

**5** Set mirror plate on cardboard stand. Hook all Crystal Chains "E" into slots in the mirror plate so the metal accessories face outwards and the square jewel is on the upper end. See illustrations #1 - #3. NOTE: Allow ends with small jewels to hang loose.

6 Align holes in mirror plate with the balls on the light cluster, raise mirror plate over balls, then turn mirror clockwise until holes are halfway between balls. See illustration #4.

5891-\_\_\_S

5891-\_\_\_S

PAGE 3

You will need 4 - G16-1/2 25 Watts Recommended 40 Watts Max MIN 90°C SUPPLY CONDUCTORS

Install bulbs and be sure to test fixture BEFORE trimming.

**5** Set mirror plate on cardboard stand. Hook all Crystal Chains "E" into slots in the mirror plate so the metal accessories face outwards and the square jewel is on the upper end. See illustrations #1 - #3. NOTE: Allow ends with small jewels to hang loose.