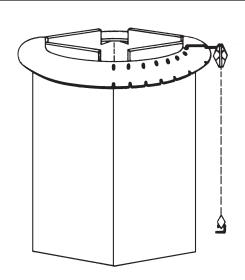

6 Align holes in mirror plate with the balls on the light cluster, raise mirror plate over balls, then turn mirror clockwise until holes are halfway between balls. See illustration #4.