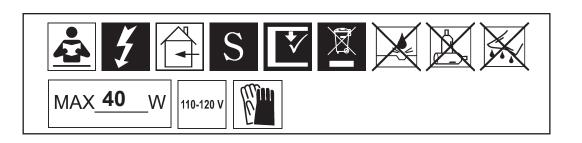

5891-\_\_\_O

You will need 4 - G16-1/2 25 Watts Recommended 40 Watts Max MIN 90°C SUPPLY CONDUCTORS

Install bulbs and be sure to test fixture BEFORE trimming.

You will need 4 - G16-1/2 25 Watts Recommended 40 Watts Max MIN 90°C SUPPLY CONDUCTORS

Install bulbs and be sure to test fixture BEFORE trimming.

**5** Set mirror plate on cardboard stand. Hook all Crystal Chains "E" into slots in the mirror plate so the metal accessories face outwards and the square jewel is on the upper end. See illustrations #1 - #3. NOTE: Allow ends with small jewels to hang loose.

5891-\_\_\_S

5891-\_\_\_S

PAGE 3

You will need 4 - G16-1/2 25 Watts Recommended 40 Watts Max MIN 90°C SUPPLY CONDUCTORS

Install bulbs and be sure to test fixture BEFORE trimming.

**5** Set mirror plate on cardboard stand. Hook all Crystal Chains "E" into slots in the mirror plate so the metal accessories face outwards and the square jewel is on the upper end. See illustrations #1 - #3. NOTE: Allow ends with small jewels to hang loose.