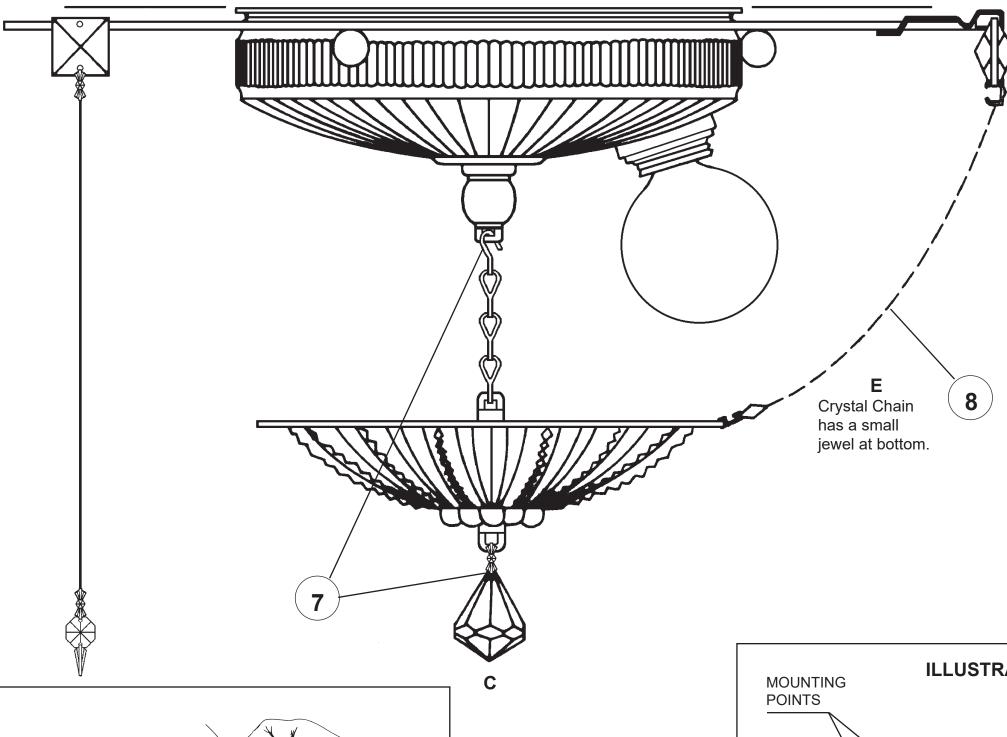

You will need 4 - G16-1/2 25 Watts Recommended 40 Watts Max MIN 90°C SUPPLY CONDUCTORS

Install bulbs and be sure to test fixture BEFORE trimming.

**5** Set mirror plate on cardboard stand. Hook all Crystal Chains "E" into slots in the mirror plate so the metal accessories face outwards and the square jewel is on the upper end. See illustrations #1 - #3. NOTE: Allow ends with small jewels to hang loose.

6 Align holes in mirror plate with the balls on the light cluster, raise mirror plate over balls, then turn mirror clockwise until holes are halfway between balls. See illustration #4.

5891-\_\_\_S

5891-\_\_\_S

PAGE 3

You will need 4 - G16-1/2 25 Watts Recommended 40 Watts Max MIN 90°C SUPPLY CONDUCTORS

Install bulbs and be sure to test fixture BEFORE trimming.

**5** Set mirror plate on cardboard stand. Hook all Crystal Chains "E" into slots in the mirror plate so the metal accessories face outwards and the square jewel is on the upper end. See illustrations #1 - #3. NOTE: Allow ends with small jewels to hang loose.