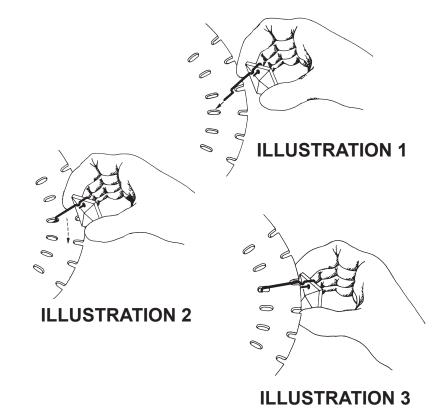

You will need 4 - G16-1/2 25 Watts Recommended 40 Watts Max MIN 90°C SUPPLY CONDUCTORS

Install bulbs and be sure to test fixture BEFORE trimming.

**5** Set mirror plate on cardboard stand. Hook all Crystal Chains "E" into slots in the mirror plate so the metal accessories face outwards and the square jewel is on the upper end. See illustrations #1 - #3. NOTE: Allow ends with small jewels to hang loose.

5891-\_\_\_S

5891-\_\_\_S

PAGE 3

You will need 4 - G16-1/2 25 Watts Recommended 40 Watts Max MIN 90°C SUPPLY CONDUCTORS

Install bulbs and be sure to test fixture BEFORE trimming.

**5** Set mirror plate on cardboard stand. Hook all Crystal Chains "E" into slots in the mirror plate so the metal accessories face outwards and the square jewel is on the upper end. See illustrations #1 - #3. NOTE: Allow ends with small jewels to hang loose.