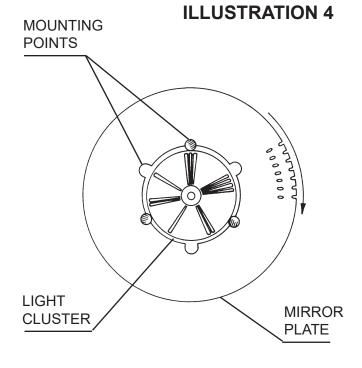

6 Align holes in mirror plate with the balls on the light cluster, raise mirror plate over balls, then turn mirror clockwise until holes are halfway between balls. See illustration #4.