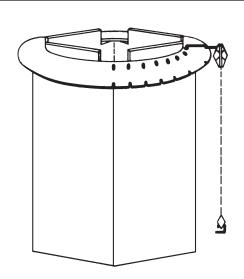

1 Remove crossbar from light cluster and attach to outlet box.

**2** Feed stem wires through crossbar and attach to power wires in outlet box.

**3** Place light cluster over thread attached to crossbar and secure with round nut and half ball.

**2** Feed stem wires through crossbar and attach to power wires in outlet box.

**3** Place light cluster over thread attached to crossbar and secure with round nut and half ball.

5891-\_\_\_R

PAGE 6

5891-\_\_\_R