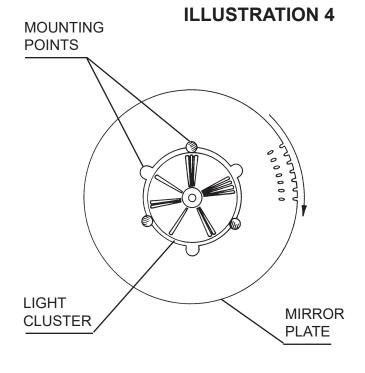

6 Align holes in mirror plate with the balls on the light cluster, raise mirror plate over balls, then turn mirror clockwise until holes are halfway between balls. See illustration #4.