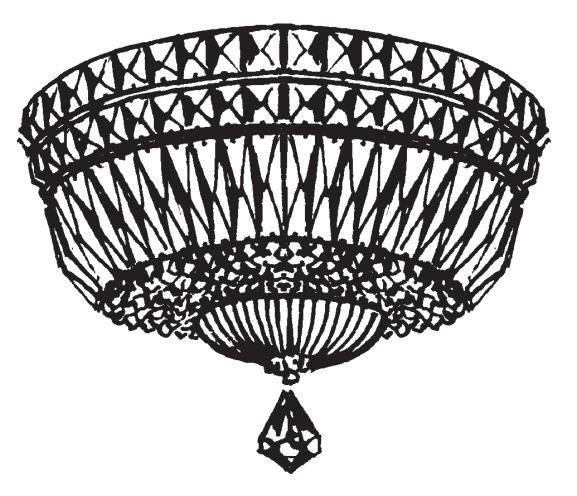

## PETIT CRYSTAL DELUXE 5891-\_\_O

THIS DESIGN IS THE PROPRIETARY TRADE DRESS/TRADEMARK OF W SCHONBEK LLC.

4 Lights
Diameter: 10"
Body Length: 7"
Hanging Weight: 4 lbs.

All electrical components must be installed by a licensed electrician in accordance with the National Electric Code and the appropriate local electrical codes.

## PETIT CRYSTAL DELUXE 5891- \_\_\_R

THIS DESIGN IS THE PROPRIETARY TRADE DRESS/TRADEMARK OF W SCHONBEK LLC.

4 Lights
Diameter: 10"
Body Length: 7"
Hanging Weight: 4 lbs.

All electrical components must be installed by a licensed electrician in accordance with the National Electric Code and the appropriate local electrical codes.

## PETIT CRYSTAL DELUXE 5891-\_\_\_S

THIS DESIGN IS THE PROPRIETARY TRADE DRESS/TRADEMARK OF W SCHONBEK LLC.

4 Lights
Diameter: 10"
Body Length: 7"
Hanging Weight: 4 lbs.

All electrical components must be installed by a licensed electrician in accordance with the National Electric Code and the appropriate local electrical codes.