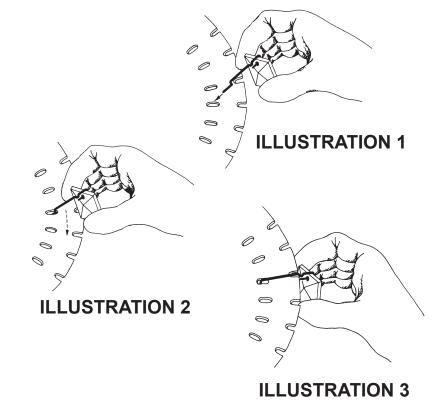

You will need 4 - G16-1/2 25 Watts Recommended 40 Watts Max MIN 90°C SUPPLY CONDUCTORS

Install bulbs and be sure to test fixture BEFORE trimming.

**5** Set mirror plate on cardboard stand. Hook all Crystal Chains "E" into slots in the mirror plate so the metal accessories face outwards and the square jewel is on the upper end. See illustrations #1 - #3. NOTE: Allow ends with small jewels to hang loose.

5891-\_\_\_S

5891-\_\_\_S

PAGE 3

You will need 4 - G16-1/2 25 Watts Recommended 40 Watts Max MIN 90°C SUPPLY CONDUCTORS

Install bulbs and be sure to test fixture BEFORE trimming.

**5** Set mirror plate on cardboard stand. Hook all Crystal Chains "E" into slots in the mirror plate so the metal accessories face outwards and the square jewel is on the upper end. See illustrations #1 - #3. NOTE: Allow ends with small jewels to hang loose.