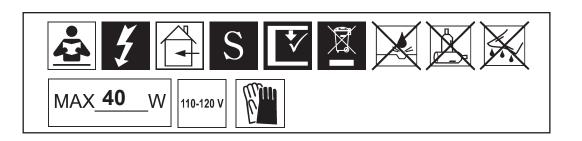

5891-\_\_\_O

You will need 4 - G16-1/2 25 Watts Recommended 40 Watts Max MIN 90°C SUPPLY CONDUCTORS

Install bulbs and be sure to test fixture BEFORE trimming.

You will need 4 - G16-1/2 25 Watts Recommended 40 Watts Max MIN 90°C SUPPLY CONDUCTORS

Install bulbs and be sure to test fixture BEFORE trimming.

**5** Set mirror plate on cardboard stand. Hook all Crystal Chains "E" into slots in the mirror plate so the metal accessories face outwards and the square jewel is on the upper end. See illustrations #1 - #3. NOTE: Allow ends with small jewels to hang loose.

5891-\_\_\_S

5891-\_\_\_S

PAGE 3

You will need 4 - G16-1/2 25 Watts Recommended 40 Watts Max MIN 90°C SUPPLY CONDUCTORS

Install bulbs and be sure to test fixture BEFORE trimming.

**5** Set mirror plate on cardboard stand. Hook all Crystal Chains "E" into slots in the mirror plate so the metal accessories face outwards and the square jewel is on the upper end. See illustrations #1 - #3. NOTE: Allow ends with small jewels to hang loose.