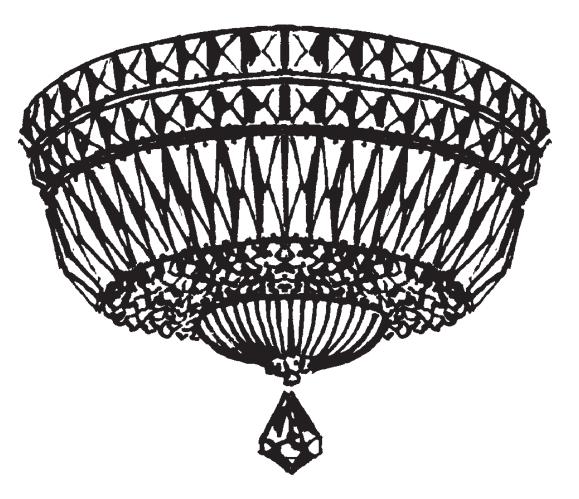

## PETIT CRYSTAL DELUXE 5891-\_\_O

THIS DESIGN IS THE PROPRIETARY TRADE DRESS/TRADEMARK OF W SCHONBEK LLC.

4 Lights
Diameter: 10"
Body Length: 7"
Hanging Weight: 4 lbs.

All electrical components must be installed by a licensed electrician in accordance with the National Electric Code and the appropriate local electrical codes.

## PETIT CRYSTAL DELUXE 5891- \_\_\_R

THIS DESIGN IS THE PROPRIETARY TRADE DRESS/TRADEMARK OF W SCHONBEK LLC.

4 Lights
Diameter: 10"
Body Length: 7"
Hanging Weight: 4 lbs.

All electrical components must be installed by a licensed electrician in accordance with the National Electric Code and the appropriate local electrical codes.

## PETIT CRYSTAL DELUXE 5891-\_\_\_S

THIS DESIGN IS THE PROPRIETARY TRADE DRESS/TRADEMARK OF W SCHONBEK LLC.

4 Lights
Diameter: 10"
Body Length: 7"
Hanging Weight: 4 lbs.

All electrical components must be installed by a licensed electrician in accordance with the National Electric Code and the appropriate local electrical codes.