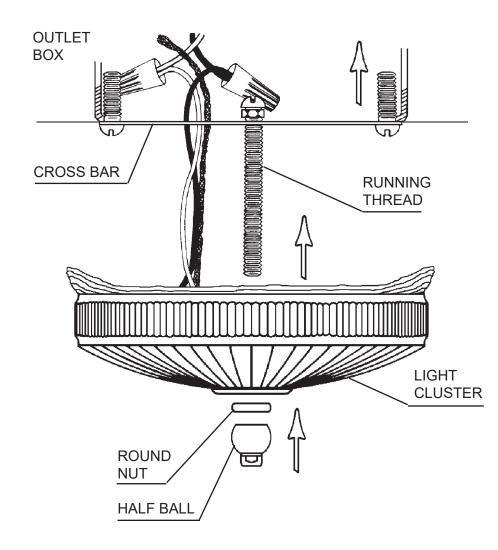

1 Remove crossbar from light cluster and attach to outlet box.

**2** Feed stem wires through crossbar and attach to power wires in outlet box.

**3** Place light cluster over thread attached to crossbar and secure with round nut and half ball.

**2** Feed stem wires through crossbar and attach to power wires in outlet box.

**3** Place light cluster over thread attached to crossbar and secure with round nut and half ball.

5891-\_\_\_R

PAGE 6

5891-\_\_\_R