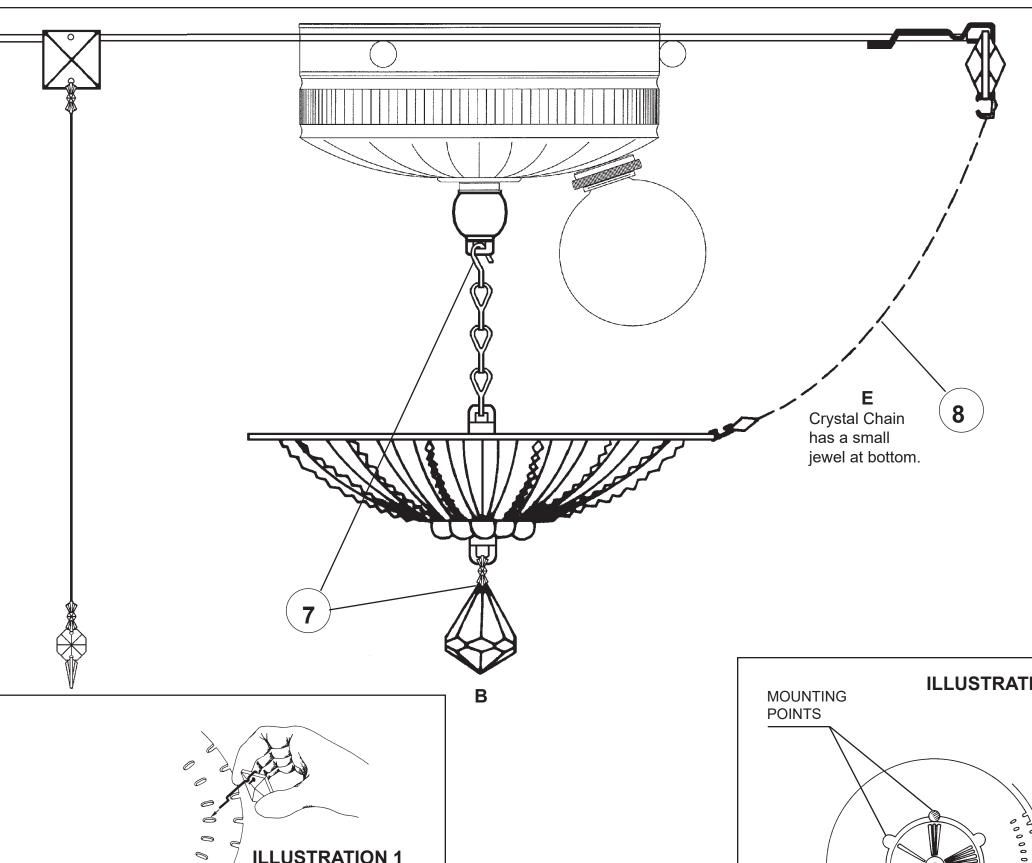

5893-\_\_\_R

PAGE 6

5893-\_\_\_R

You will need 5 - G16-1/2 25 Watts Recommended 40 Watts Max MIN 90°C SUPPLY CONDUCTORS

Install bulbs and be sure to test fixture BEFORE trimming.

**5** Set mirror plate on cardboard stand. Hook all Crystal Chains "E" into slots in the mirror plate so the metal accessories face outwards and the square jewel is on the upper end. See illustrations #1 - #3. NOTE: Allow ends with small jewels to hang loose.

6 Align holes in mirror plate with the balls on the light cluster, raise mirror plate over balls, then turn mirror clockwise until holes are halfway between balls. See illustration #4.

You will need 5 - G16-1/2 25 Watts Recommended 40 Watts Max MIN 90°C SUPPLY CONDUCTORS

Install bulbs and be sure to test fixture BEFORE trimming.

**5** Set mirror plate on cardboard stand. Hook all Crystal Chains "E" into slots in the mirror plate so the metal accessories face outwards and the square jewel is on the upper end. See illustrations #1 - #3. NOTE: Allow ends with small jewels to hang loose.