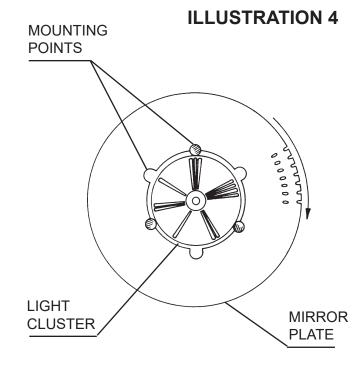

6 Align holes in mirror plate with the balls on the light cluster, raise mirror plate over balls, then turn mirror clockwise until holes are halfway between balls. See illustration #4.