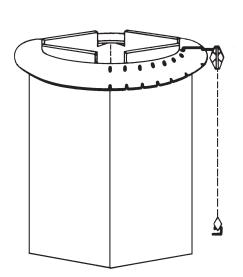

1 Remove crossbar from light cluster and attach to outlet box.

**2** Feed stem wires through crossbar and attach to power wires in outlet box.

**3** Place light cluster over thread attached to crossbar and secure with half ball.