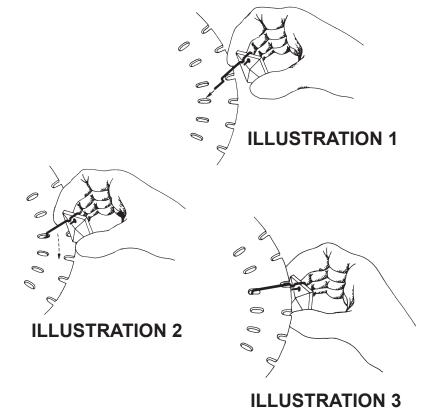

5893-\_\_\_R

PAGE 6

5893-\_\_\_R

You will need 5 - G16-1/2 25 Watts Recommended 40 Watts Max MIN 90°C SUPPLY CONDUCTORS

Install bulbs and be sure to test fixture BEFORE trimming.

**5** Set mirror plate on cardboard stand. Hook all Crystal Chains "E" into slots in the mirror plate so the metal accessories face outwards and the square jewel is on the upper end. See illustrations #1 - #3. NOTE: Allow ends with small jewels to hang loose.

You will need 5 - G16-1/2 25 Watts Recommended 40 Watts Max MIN 90°C SUPPLY CONDUCTORS

Install bulbs and be sure to test fixture BEFORE trimming.

**5** Set mirror plate on cardboard stand. Hook all Crystal Chains "E" into slots in the mirror plate so the metal accessories face outwards and the square jewel is on the upper end. See illustrations #1 - #3. NOTE: Allow ends with small jewels to hang loose.