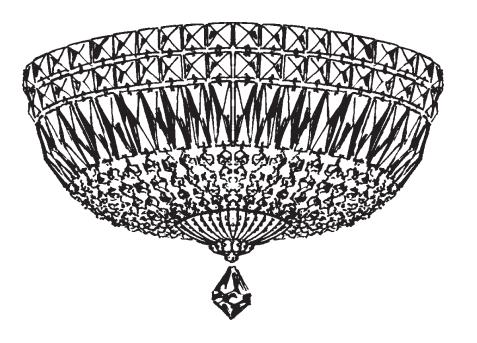

## PETIT CRYSTAL DELUXE 5893-\_\_O

THIS DESIGN IS THE PROPRIETARY TRADE DRESS/TRADEMARK OF W SCHONBEK LLC.

5 Lights
Diameter: 14"
Body Length: 8"
Hanging Weight: 7 lbs.

All electrical components must be installed by a licensed electrician in accordance with the National Electric Code and the appropriate local electrical codes.

## PETIT CRYSTAL DELUXE 5893- \_\_\_R

THIS DESIGN IS THE PROPRIETARY TRADE DRESS/TRADEMARK OF W SCHONBEK LLC.

5 Lights
Diameter: 14"
Body Length: 8"
Hanging Weight: 7 lbs.

All electrical components must be installed by a licensed electrician in accordance with the National Electric Code and the appropriate local electrical codes.

## PETIT CRYSTAL DELUXE 5893-\_\_\_S

This design is the proprietary trade dress/trademark of w schonbek LLC.

5 Lights
Diameter: 14"
Body Length: 8"
Hanging Weight: 7 lbs.

All electrical components must be installed by a licensed electrician in accordance with the National Electric Code and the appropriate local electrical codes.