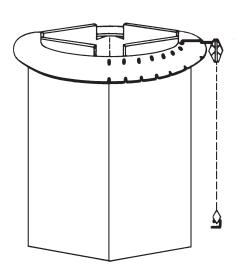

5893-\_\_\_R

PAGE 6

5893-\_\_\_R

You will need 5 - G16-1/2 25 Watts Recommended 40 Watts Max MIN 90°C SUPPLY CONDUCTORS

Install bulbs and be sure to test fixture BEFORE trimming.

**5** Set mirror plate on cardboard stand. Hook all Crystal Chains "E" into slots in the mirror plate so the metal accessories face outwards and the square jewel is on the upper end. See illustrations #1 - #3. NOTE: Allow ends with small jewels to hang loose.

You will need 5 - G16-1/2 25 Watts Recommended 40 Watts Max MIN 90°C SUPPLY CONDUCTORS

Install bulbs and be sure to test fixture BEFORE trimming.

**5** Set mirror plate on cardboard stand. Hook all Crystal Chains "E" into slots in the mirror plate so the metal accessories face outwards and the square jewel is on the upper end. See illustrations #1 - #3. NOTE: Allow ends with small jewels to hang loose.