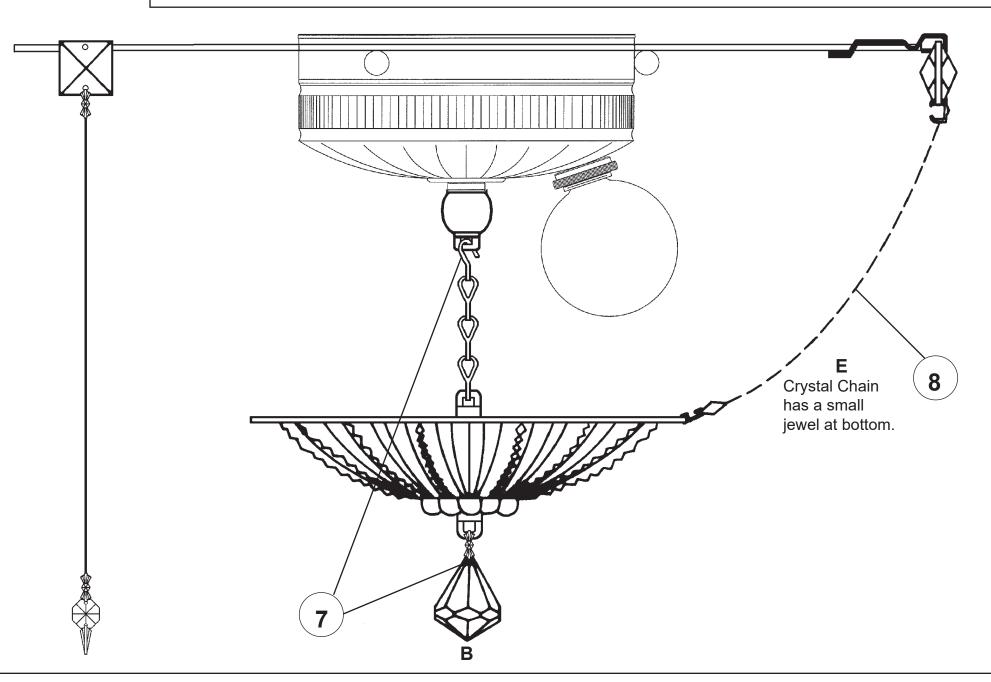

5893-\_\_\_R

PAGE 6

5893-\_\_\_R

You will need 5 - G16-1/2 25 Watts Recommended 40 Watts Max MIN 90°C SUPPLY CONDUCTORS

Install bulbs and be sure to test fixture BEFORE trimming.

**5** Set mirror plate on cardboard stand. Hook all Crystal Chains "E" into slots in the mirror plate so the metal accessories face outwards and the square jewel is on the upper end. See illustrations #1 - #3. NOTE: Allow ends with small jewels to hang loose.

You will need 5 - G16-1/2 25 Watts Recommended 40 Watts Max MIN 90°C SUPPLY CONDUCTORS

Install bulbs and be sure to test fixture BEFORE trimming.

**5** Set mirror plate on cardboard stand. Hook all Crystal Chains "E" into slots in the mirror plate so the metal accessories face outwards and the square jewel is on the upper end. See illustrations #1 - #3. NOTE: Allow ends with small jewels to hang loose.