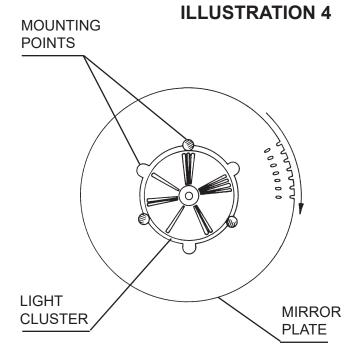

6 Align holes in mirror plate with the balls on the light cluster, raise mirror plate over balls, then turn mirror clockwise until holes are halfway between balls. See illustration #4.