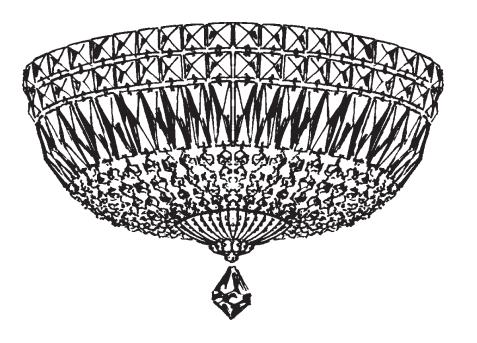

## PETIT CRYSTAL DELUXE 5893-\_\_\_S

This design is the proprietary trade dress/trademark of w schonbek LLC.

5 Lights
Diameter: 14"
Body Length: 8"
Hanging Weight: 7 lbs.

All electrical components must be installed by a licensed electrician in accordance with the National Electric Code and the appropriate local electrical codes.

## PETIT CRYSTAL DELUXE 5893-\_\_O

THIS DESIGN IS THE PROPRIETARY TRADE DRESS/TRADEMARK OF W SCHONBEK LLC.

5 Lights
Diameter: 14"
Body Length: 8"
Hanging Weight: 7 lbs.

All electrical components must be installed by a licensed electrician in accordance with the National Electric Code and the appropriate local electrical codes.

## PETIT CRYSTAL DELUXE 5893- \_\_\_R

THIS DESIGN IS THE PROPRIETARY TRADE DRESS/TRADEMARK OF W SCHONBEK LLC.

5 Lights
Diameter: 14"
Body Length: 8"
Hanging Weight: 7 lbs.

All electrical components must be installed by a licensed electrician in accordance with the National Electric Code and the appropriate local electrical codes.