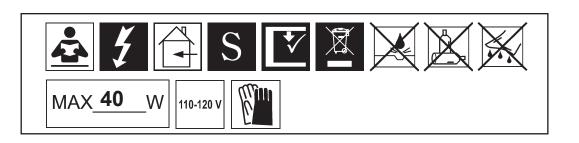

5893-\_\_\_O

5893-\_\_\_O

You will need 5 - G16-1/2 25 Watts Recommended 40 Watts Max MIN 90°C SUPPLY CONDUCTORS

Install bulbs and be sure to test fixture BEFORE trimming.

You will need 5 - G16-1/2 25 Watts Recommended 40 Watts Max MIN 90°C SUPPLY CONDUCTORS

Install bulbs and be sure to test fixture BEFORE trimming.

**5** Set mirror plate on cardboard stand. Hook all Crystal Chains "E" into slots in the mirror plate so the metal accessories face outwards and the square jewel is on the upper end. See illustrations #1 - #3. NOTE: Allow ends with small jewels to hang loose.