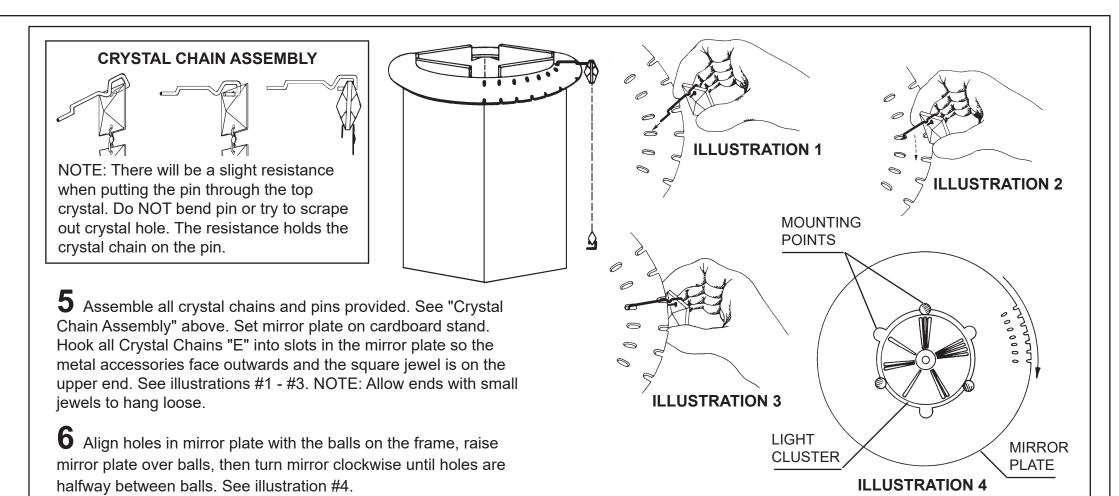

5893-\_\_\_R

PAGE 6

5893-\_\_\_R

You will need 5 - G16-1/2 25 Watts Recommended 40 Watts Max MIN 90°C SUPPLY CONDUCTORS

Install bulbs and be sure to test fixture BEFORE trimming.

**5** Set mirror plate on cardboard stand. Hook all Crystal Chains "E" into slots in the mirror plate so the metal accessories face outwards and the square jewel is on the upper end. See illustrations #1 - #3. NOTE: Allow ends with small jewels to hang loose.

6 Align holes in mirror plate with the balls on the light cluster, raise mirror plate over balls, then turn mirror clockwise until holes are halfway between balls. See illustration #4.

You will need 5 - G16-1/2 25 Watts Recommended 40 Watts Max MIN 90°C SUPPLY CONDUCTORS

Install bulbs and be sure to test fixture BEFORE trimming.

**5** Set mirror plate on cardboard stand. Hook all Crystal Chains "E" into slots in the mirror plate so the metal accessories face outwards and the square jewel is on the upper end. See illustrations #1 - #3. NOTE: Allow ends with small jewels to hang loose.