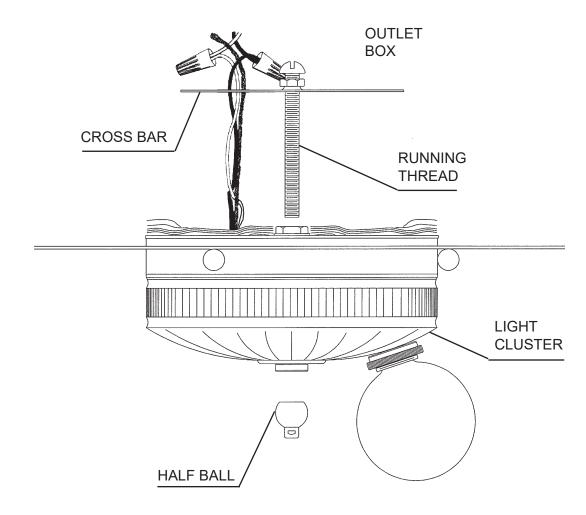

1 Remove crossbar from light cluster and attach to outlet box.

**2** Feed stem wires through crossbar and attach to power wires in outlet box.

**3** Place light cluster over thread attached to crossbar and secure with half ball.