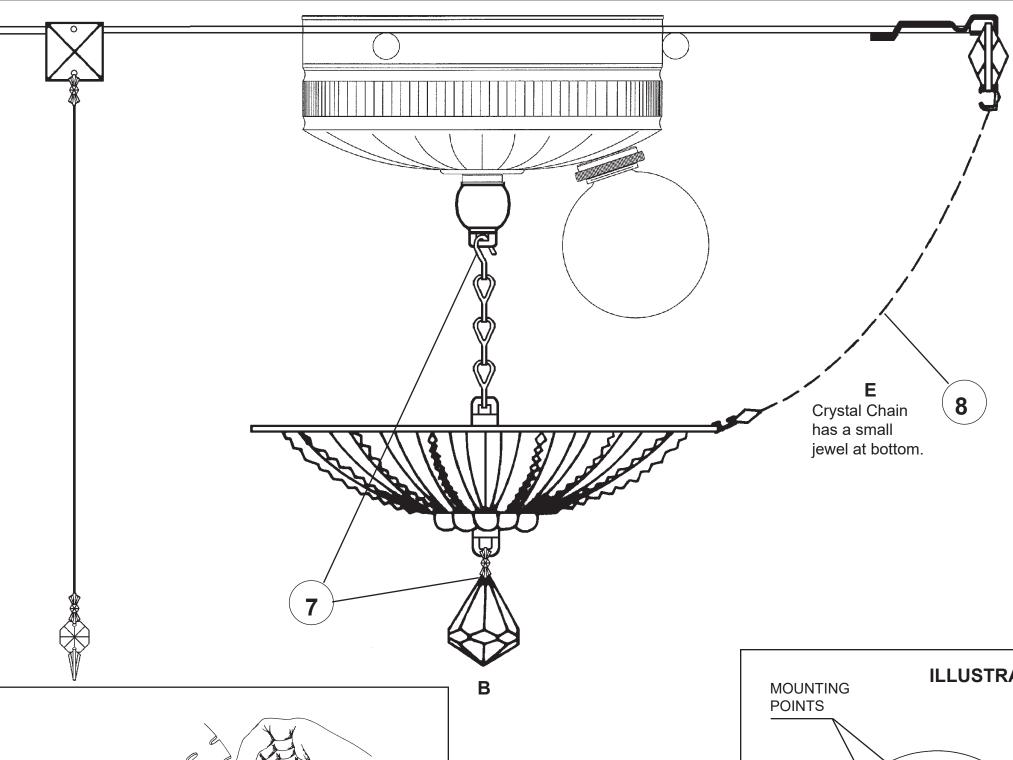

5893-\_\_\_R

PAGE 6

5893-\_\_\_R

You will need 5 - G16-1/2 25 Watts Recommended 40 Watts Max MIN 90°C SUPPLY CONDUCTORS

Install bulbs and be sure to test fixture BEFORE trimming.

**5** Set mirror plate on cardboard stand. Hook all Crystal Chains "E" into slots in the mirror plate so the metal accessories face outwards and the square jewel is on the upper end. See illustrations #1 - #3. NOTE: Allow ends with small jewels to hang loose.

6 Align holes in mirror plate with the balls on the light cluster, raise mirror plate over balls, then turn mirror clockwise until holes are halfway between balls. See illustration #4.

You will need 5 - G16-1/2 25 Watts Recommended 40 Watts Max MIN 90°C SUPPLY CONDUCTORS

Install bulbs and be sure to test fixture BEFORE trimming.

**5** Set mirror plate on cardboard stand. Hook all Crystal Chains "E" into slots in the mirror plate so the metal accessories face outwards and the square jewel is on the upper end. See illustrations #1 - #3. NOTE: Allow ends with small jewels to hang loose.