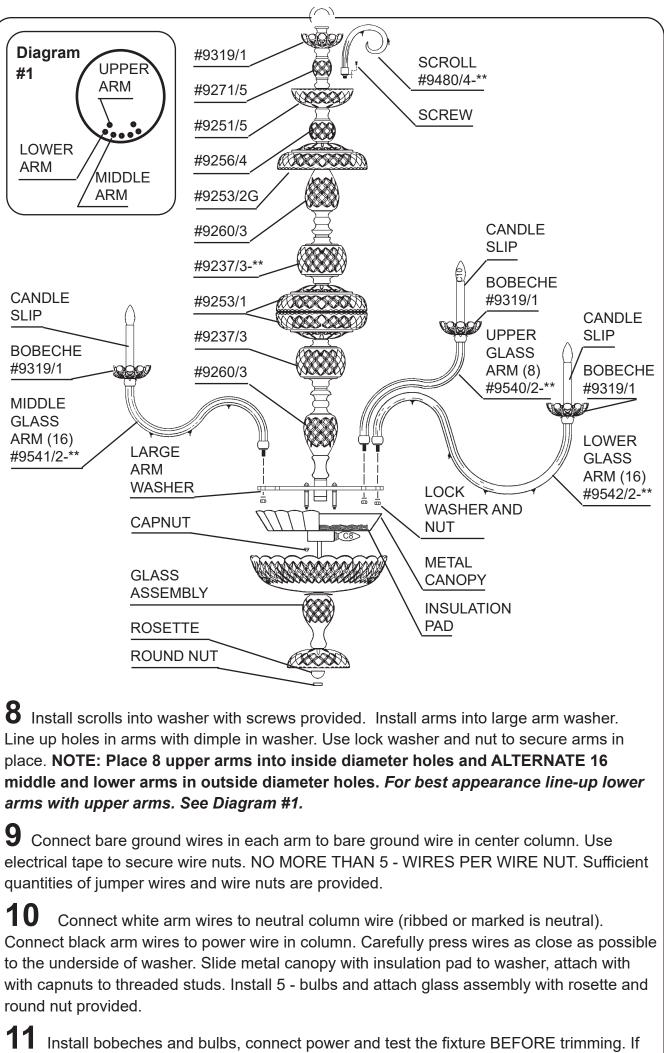

### **IMPORTANT:**

Do not clean crystals in a dishwasher. The finish of the metal clips and hangers will be ruined and the crystals may be damaged.

arms with upper arms. See Diagram #1.

round nut provided.

**11** Install bobeches and bulbs, connect power and test the fixture BEFORE trimming. If any of the bulbs do NOT light - DISCONNECT POWER. Double check the wire connections.

|                             | Instructions for crystal trimming<br>STEPS 12 - 27                                                                                                                                           | UPPER<br>COLUMN<br>BOBECHE |                                                                                                                                                                                                                                                                                                                                                                                                                                                                                                                                                                                                                                                                                                                                                                                                                                                                                                                                                                                                                                                                                                                                                                                                                                                                                                                                                                                                                                                                                                                                                                                                                                                                                                                                                                                                                                                                                                                                                                                                                                                                                                                                                                                                                                                                                                                                                                                                                                                                                                                                                                                                                                                                                                                 |
|-----------------------------|----------------------------------------------------------------------------------------------------------------------------------------------------------------------------------------------|----------------------------|-----------------------------------------------------------------------------------------------------------------------------------------------------------------------------------------------------------------------------------------------------------------------------------------------------------------------------------------------------------------------------------------------------------------------------------------------------------------------------------------------------------------------------------------------------------------------------------------------------------------------------------------------------------------------------------------------------------------------------------------------------------------------------------------------------------------------------------------------------------------------------------------------------------------------------------------------------------------------------------------------------------------------------------------------------------------------------------------------------------------------------------------------------------------------------------------------------------------------------------------------------------------------------------------------------------------------------------------------------------------------------------------------------------------------------------------------------------------------------------------------------------------------------------------------------------------------------------------------------------------------------------------------------------------------------------------------------------------------------------------------------------------------------------------------------------------------------------------------------------------------------------------------------------------------------------------------------------------------------------------------------------------------------------------------------------------------------------------------------------------------------------------------------------------------------------------------------------------------------------------------------------------------------------------------------------------------------------------------------------------------------------------------------------------------------------------------------------------------------------------------------------------------------------------------------------------------------------------------------------------------------------------------------------------------------------------------------------------|
| 12                          | Hook Crystal "A" into bracket on upper column bobeche.                                                                                                                                       |                            |                                                                                                                                                                                                                                                                                                                                                                                                                                                                                                                                                                                                                                                                                                                                                                                                                                                                                                                                                                                                                                                                                                                                                                                                                                                                                                                                                                                                                                                                                                                                                                                                                                                                                                                                                                                                                                                                                                                                                                                                                                                                                                                                                                                                                                                                                                                                                                                                                                                                                                                                                                                                                                                                                                                 |
| 13                          | Hook Crystal "B" into the inside ring on glass scroll.                                                                                                                                       | BOBECHE                    |                                                                                                                                                                                                                                                                                                                                                                                                                                                                                                                                                                                                                                                                                                                                                                                                                                                                                                                                                                                                                                                                                                                                                                                                                                                                                                                                                                                                                                                                                                                                                                                                                                                                                                                                                                                                                                                                                                                                                                                                                                                                                                                                                                                                                                                                                                                                                                                                                                                                                                                                                                                                                                                                                                                 |
| <b>14</b><br>"D" ii<br>"C". | Hook Crystal "C" into the outside ring on glass scroll. Hook Chain not the loops on Crystal "C". Chain "D" are swagged between Crystal                                                       |                            |                                                                                                                                                                                                                                                                                                                                                                                                                                                                                                                                                                                                                                                                                                                                                                                                                                                                                                                                                                                                                                                                                                                                                                                                                                                                                                                                                                                                                                                                                                                                                                                                                                                                                                                                                                                                                                                                                                                                                                                                                                                                                                                                                                                                                                                                                                                                                                                                                                                                                                                                                                                                                                                                                                                 |
| bobe                        | Hook Chain "E" into every other ring on the center column che. Hook other end into the back tab under bobeche on upper arm.                                                                  |                            | B<br>B<br>CONSCIENCE<br>CONSCIENCE<br>CONSCIENCE<br>CONSCIENCE<br>CONSCIENCE<br>CONSCIENCE<br>CONSCIENCE<br>CONSCIENCE<br>CONSCIENCE<br>CONSCIENCE<br>CONSCIENCE<br>CONSCIENCE<br>CONSCIENCE<br>CONSCIENCE<br>CONSCIENCE<br>CONSCIENCE<br>CONSCIENCE<br>CONSCIENCE<br>CONSCIENCE<br>CONSCIENCE<br>CONSCIENCE<br>CONSCIENCE<br>CONSCIENCE<br>CONSCIENCE<br>CONSCIENCE<br>CONSCIENCE<br>CONSCIENCE<br>CONSCIENCE<br>CONSCIENCE<br>CONSCIENCE<br>CONSCIENCE<br>CONSCIENCE<br>CONSCIENCE<br>CONSCIENCE<br>CONSCIENCE<br>CONSCIENCE<br>CONSCIENCE<br>CONSCIENCE<br>CONSCIENCE<br>CONSCIENCE<br>CONSCIENCE<br>CONSCIENCE<br>CONSCIENCE<br>CONSCIENCE<br>CONSCIENCE<br>CONSCIENCE<br>CONSCIENCE<br>CONSCIENCE<br>CONSCIENCE<br>CONSCIENCE<br>CONSCIENCE<br>CONSCIENCE<br>CONSCIENCE<br>CONSCIENCE<br>CONSCIENCE<br>CONSCIENCE<br>CONSCIENCE<br>CONSCIENCE<br>CONSCIENCE<br>CONSCIENCE<br>CONSCIENCE<br>CONSCIENCE<br>CONSCIENCE<br>CONSCIENCE<br>CONSCIENCE<br>CONSCIENCE<br>CONSCIENCE<br>CONSCIENCE<br>CONSCIENCE<br>CONSCIENCE<br>CONSCIENCE<br>CONSCIENCE<br>CONSCIENCE<br>CONSCIENCE<br>CONSCIENCE<br>CONSCIENCE<br>CONSCIENCE<br>CONSCIENCE<br>CONSCIENCE<br>CONSCIENCE<br>CONSCIENCE<br>CONSCIENCE<br>CONSCIENCE<br>CONSCIENCE<br>CONSCIENCE<br>CONSCIENCE<br>CONSCIENCE<br>CONSCIENCE<br>CONSCIENCE<br>CONSCIENCE<br>CONSCIENCE<br>CONSCIENCE<br>CONSCIENCE<br>CONSCIENCE<br>CONSCIENCE<br>CONSCIENCE<br>CONSCIENCE<br>CONSCIENCE<br>CONSCIENCE<br>CONSCIENCE<br>CONSCIENCE<br>CONSCIENCE<br>CONSCIENCE<br>CONSCIENCE<br>CONSCIENCE<br>CONSCIENCE<br>CONSCIENCE<br>CONSCIENCE<br>CONSCIENCE<br>CONSCIENCE<br>CONSCIENCE<br>CONSCIENCE<br>CONSCIENCE<br>CONSCIENCE<br>CONSCIENCE<br>CONSCIENCE<br>CONSCIENCE<br>CONSCIENCE<br>CONSCIENCE<br>CONSCIENCE<br>CONSCIENCE<br>CONSCIENCE<br>CONSCIENCE<br>CONSCIENCE<br>CONSCIENCE<br>CONSCIENCE<br>CONSCIENCE<br>CONSCIENCE<br>CONSCIENCE<br>CONSCIENCE<br>CONSCIENCE<br>CONSCIENCE<br>CONSCIENCE<br>CONSCIENCE<br>CONSCIENCE<br>CONSCIENCE<br>CONSCIENCE<br>CONSCIENCE<br>CONSCIENCE<br>CONSCIENCE<br>CONSCIENCE<br>CONSCIENCE<br>CONSCIENCE<br>CONSCIENCE<br>CONSCIENCE<br>CONSCIENCE<br>CONSCIENCE<br>CONSCIENCE<br>CONSCIENCE<br>CONSCIENCE<br>CONSCIENCE<br>CONSCIENCE<br>CONSCIENCE<br>CONSCIENCE<br>CONSCIENCE<br>CONSCIENCE<br>CONSCIENCE<br>CONSCIENCE<br>CONSCIENCE<br>CONSCIENCE<br>CONSCIENCE<br>CONSCIENCE<br>CONSCIENCE<br>CONSCIENCE<br>CONSCIENCE<br>CONSCIENCE<br>CONSCIENCE<br>CONSCIENCE<br>CONSCIENCE<br>CONSCIENCE<br>CONSCIENCE<br>CONSCIENCE<br>CONSCIENCE<br>CONSCIENCE<br>CONSCIENCE<br>CONSCIENCE<br>CONSCIENCE<br>CONSCIENCE<br>CONSCIENCE<br>CONSCIENCE<br>CONSCIENCE<br>CONSCIENCE<br>CONSCIENCE<br>CONSCIENCE<br>CONSCIENCE<br>CONSCIE |
| <b>16</b><br>bobe           | Hook Crystal "F" into every other ring on the center column che. Crystal "F" hangs between two upper arm.                                                                                    |                            |                                                                                                                                                                                                                                                                                                                                                                                                                                                                                                                                                                                                                                                                                                                                                                                                                                                                                                                                                                                                                                                                                                                                                                                                                                                                                                                                                                                                                                                                                                                                                                                                                                                                                                                                                                                                                                                                                                                                                                                                                                                                                                                                                                                                                                                                                                                                                                                                                                                                                                                                                                                                                                                                                                                 |
| 17<br>setso                 | Screw Crystal Ball "H" onto the bottom of chandelier. Tighten crew with allen wrench provided to lock ball into position.                                                                    | LARGE<br>∧ LOWER           |                                                                                                                                                                                                                                                                                                                                                                                                                                                                                                                                                                                                                                                                                                                                                                                                                                                                                                                                                                                                                                                                                                                                                                                                                                                                                                                                                                                                                                                                                                                                                                                                                                                                                                                                                                                                                                                                                                                                                                                                                                                                                                                                                                                                                                                                                                                                                                                                                                                                                                                                                                                                                                                                                                                 |
| -                           | Hook Crystal Chain "J" (large crystal at top) into ring on the<br>lower body bobeche. Hook other end of Cyrstal Chain "J"<br>Il crystal at bottom) into the lower column washer.             |                            |                                                                                                                                                                                                                                                                                                                                                                                                                                                                                                                                                                                                                                                                                                                                                                                                                                                                                                                                                                                                                                                                                                                                                                                                                                                                                                                                                                                                                                                                                                                                                                                                                                                                                                                                                                                                                                                                                                                                                                                                                                                                                                                                                                                                                                                                                                                                                                                                                                                                                                                                                                                                                                                                                                                 |
| 19                          | Hook Crystal "A1" into rings on the lower column bobeche.                                                                                                                                    | TO<br>LOWER<br>ARM         |                                                                                                                                                                                                                                                                                                                                                                                                                                                                                                                                                                                                                                                                                                                                                                                                                                                                                                                                                                                                                                                                                                                                                                                                                                                                                                                                                                                                                                                                                                                                                                                                                                                                                                                                                                                                                                                                                                                                                                                                                                                                                                                                                                                                                                                                                                                                                                                                                                                                                                                                                                                                                                                                                                                 |
| 20                          | Hook Crystal "G" into front tab under upper arm bobeche.                                                                                                                                     |                            |                                                                                                                                                                                                                                                                                                                                                                                                                                                                                                                                                                                                                                                                                                                                                                                                                                                                                                                                                                                                                                                                                                                                                                                                                                                                                                                                                                                                                                                                                                                                                                                                                                                                                                                                                                                                                                                                                                                                                                                                                                                                                                                                                                                                                                                                                                                                                                                                                                                                                                                                                                                                                                                                                                                 |
| 21                          | Hook Crystal "L1" into loops on the large lower body bobeche.                                                                                                                                |                            |                                                                                                                                                                                                                                                                                                                                                                                                                                                                                                                                                                                                                                                                                                                                                                                                                                                                                                                                                                                                                                                                                                                                                                                                                                                                                                                                                                                                                                                                                                                                                                                                                                                                                                                                                                                                                                                                                                                                                                                                                                                                                                                                                                                                                                                                                                                                                                                                                                                                                                                                                                                                                                                                                                                 |
| 22                          | Hook Crystal "K", "L2" & "M" of each into rings on middle arm.                                                                                                                               |                            |                                                                                                                                                                                                                                                                                                                                                                                                                                                                                                                                                                                                                                                                                                                                                                                                                                                                                                                                                                                                                                                                                                                                                                                                                                                                                                                                                                                                                                                                                                                                                                                                                                                                                                                                                                                                                                                                                                                                                                                                                                                                                                                                                                                                                                                                                                                                                                                                                                                                                                                                                                                                                                                                                                                 |
| 23                          | Hook Crystal "N" into front tab under middle arm bobeche.                                                                                                                                    |                            |                                                                                                                                                                                                                                                                                                                                                                                                                                                                                                                                                                                                                                                                                                                                                                                                                                                                                                                                                                                                                                                                                                                                                                                                                                                                                                                                                                                                                                                                                                                                                                                                                                                                                                                                                                                                                                                                                                                                                                                                                                                                                                                                                                                                                                                                                                                                                                                                                                                                                                                                                                                                                                                                                                                 |
| <b>24</b> arm.              | Hook Crystal "O", "P1", "Q" & "R" of each into the rings on lower                                                                                                                            |                            |                                                                                                                                                                                                                                                                                                                                                                                                                                                                                                                                                                                                                                                                                                                                                                                                                                                                                                                                                                                                                                                                                                                                                                                                                                                                                                                                                                                                                                                                                                                                                                                                                                                                                                                                                                                                                                                                                                                                                                                                                                                                                                                                                                                                                                                                                                                                                                                                                                                                                                                                                                                                                                                                                                                 |
| 25                          | Hook Crystal "S" into front tab under lower arm bobeche.                                                                                                                                     |                            |                                                                                                                                                                                                                                                                                                                                                                                                                                                                                                                                                                                                                                                                                                                                                                                                                                                                                                                                                                                                                                                                                                                                                                                                                                                                                                                                                                                                                                                                                                                                                                                                                                                                                                                                                                                                                                                                                                                                                                                                                                                                                                                                                                                                                                                                                                                                                                                                                                                                                                                                                                                                                                                                                                                 |
|                             | Hook Crystal Chain "T" into side tab under lower arm bobeche.<br>other end of Chain "T" into side tab under middle arm bobeche.<br>E: Crystal Chain "T" swags between lower and middle arms. | M                          |                                                                                                                                                                                                                                                                                                                                                                                                                                                                                                                                                                                                                                                                                                                                                                                                                                                                                                                                                                                                                                                                                                                                                                                                                                                                                                                                                                                                                                                                                                                                                                                                                                                                                                                                                                                                                                                                                                                                                                                                                                                                                                                                                                                                                                                                                                                                                                                                                                                                                                                                                                                                                                                                                                                 |
| 27<br>ever                  | Every bobeche is trimmed with Crystal "A", one suspended from<br>y bracket.                                                                                                                  | L2                         | H<br>H<br>O                                                                                                                                                                                                                                                                                                                                                                                                                                                                                                                                                                                                                                                                                                                                                                                                                                                                                                                                                                                                                                                                                                                                                                                                                                                                                                                                                                                                                                                                                                                                                                                                                                                                                                                                                                                                                                                                                                                                                                                                                                                                                                                                                                                                                                                                                                                                                                                                                                                                                                                                                                                                                                                                                                     |

#### **IMPORTANT:**

Do not clean crystals in a dishwasher. The finish of the metal clips and hangers will be ruined and the crystals may be damaged.

arms with upper arms. See Diagram #1.

round nut provided.

|                                                                                                                                                                                                                          | UPPER<br>COLUMN<br>BOBECHE |     |
|--------------------------------------------------------------------------------------------------------------------------------------------------------------------------------------------------------------------------|----------------------------|-----|
| Instructions for crystal trimming                                                                                                                                                                                        | A (*                       |     |
| STEPS 12 - 27                                                                                                                                                                                                            |                            |     |
|                                                                                                                                                                                                                          | CENTER N<br>COLUMN         |     |
|                                                                                                                                                                                                                          | BOBECHE                    |     |
| <b>12</b> Hook Crystal "A" into bracket on upper column bobeche.                                                                                                                                                         |                            |     |
| <b>13</b> Hook Crystal "B" into the inside ring on glass scroll.                                                                                                                                                         |                            | C   |
| <b>4</b> Hook Crystal "C" into the outside ring on glass scroll. Hook Chain "D" into the loops n Crystal "C". Chain "D" are swagged between Crystal "C".                                                                 |                            | БВ  |
| 15 Hook Chain "E" into every other ring on the center column bobeche. Hook other end<br>nto the back tab under bobeche on upper arm.                                                                                     |                            |     |
| <b>16</b> Hook Crystal "F" into every other ring on the center column bobeche. Crystal "F" nangs between two upper arm.                                                                                                  | LARGE                      |     |
| <b>17</b> Screw Crystal Ball "H" onto the bottom of chandelier. Tighten setscrew with allen wrench provided to lock ball into position.                                                                                  | LOWER<br>BODY<br>BOBECHE   |     |
| <ul> <li>B Hook Crystal Chain "J" (large crystal at top) into ring on the rge lower body bobeche. Hook other end of Cyrstal Chain "J"</li> <li>TO LOWEF mall crystal at bottom) into the lower column washer.</li> </ul> | F                          |     |
| <b>19</b> Hook Crystal "A1" into rings on the lower column bobeche.                                                                                                                                                      | T A A                      |     |
| 20 Hook Crystal "G" into front tab under upper arm bobeche.                                                                                                                                                              |                            |     |
| Hook Crystal "L1" into loops on the large lower body bobeche.                                                                                                                                                            |                            |     |
| 2 Hook Crystal "K", "L2" & "M" of each into rings on middle arm.                                                                                                                                                         |                            |     |
| <b>23</b> Hook Crystal "N" into front tab under middle arm bobeche.                                                                                                                                                      |                            |     |
| <b>24</b> Hook Crystal "O", "P1", "Q" & "R" of each into the rings on lower arm.                                                                                                                                         |                            |     |
| <b>25</b> Hook Crystal "S" into front tab under lower arm bobeche.                                                                                                                                                       | M G K G                    |     |
| <b>26</b> Hook Crystal Chain "T" into side tab under lower arm bobeche. Hook other end of Chain "T" into side tab under middle arm bobeche. <b>NOTE: Crystal Chain "T" swags between lower and middle arms.</b>          |                            |     |
| <b>27</b> Every bobeche is trimmed with Crystal "A", one suspended from every bracket.                                                                                                                                   | L2                         | H ( |
|                                                                                                                                                                                                                          | L1                         | (   |

|                                                                                                                                                                                                                        | UPPER<br>COLUMN<br>BOBECHE  |        |
|------------------------------------------------------------------------------------------------------------------------------------------------------------------------------------------------------------------------|-----------------------------|--------|
| Instructions for crystal trimming<br>STEPS 12 - 27                                                                                                                                                                     | CENTER<br>COLUMN<br>BOBECHE |        |
| <b>12</b> Hook Crystal "A" into bracket on upper column bobeche.                                                                                                                                                       |                             |        |
| <b>13</b> Hook Crystal "B" into the inside ring on glass scroll.                                                                                                                                                       |                             |        |
| <b>14</b> Hook Crystal "C" into the outside ring on glass scroll. Hook Chain "D" into the loops on Crystal "C". Chain "D" are swagged between Crystal "C".                                                             |                             |        |
| <b>15</b> Hook Chain "E" into every other ring on the center column bobeche. Hook other end into the back tab under bobeche on upper arm.                                                                              |                             |        |
| <b>16</b> Hook Crystal "F" into every other ring on the center column bobeche. Crystal "F" hangs between two upper arm.                                                                                                | LARGE                       |        |
| <b>17</b> Screw Crystal Ball "H" onto the bottom of chandelier. Tighten setscrew with allen wrench provided to lock ball into position.                                                                                | LOWER<br>BODY<br>BOBECHE    |        |
| <b>18</b> Hook Crystal Chain "J" (large crystal at top) into ring on the<br>large lower body bobeche. Hook other end of Cyrstal Chain "J"<br>(small crystal at bottom) into the lower column washer.TO<br>LOWER<br>ARM |                             | F<br>F |
| <b>19</b> Hook Crystal "A1" into rings on the lower column bobeche.                                                                                                                                                    | T A T                       |        |
| <b>20</b> Hook Crystal "G" into front tab under upper arm bobeche.                                                                                                                                                     |                             |        |
| <b>21</b> Hook Crystal "L1" into loops on the large lower body bobeche.                                                                                                                                                |                             |        |
| <b>22</b> Hook Crystal "K", "L2" & "M" of each into rings on middle arm.                                                                                                                                               |                             |        |
| <b>23</b> Hook Crystal "N" into front tab under middle arm bobeche.                                                                                                                                                    |                             |        |
| <b>24</b> Hook Crystal "O", "P1", "Q" & "R" of each into the rings on lower arm.                                                                                                                                       |                             |        |
| <b>25</b> Hook Crystal "S" into front tab under lower arm bobeche.                                                                                                                                                     | M S K                       |        |
| <b>26</b> Hook Crystal Chain "T" into side tab under lower arm bobeche. Hook other end of Chain "T" into side tab under middle arm bobeche. <b>NOTE: Crystal Chain "T" swags</b> between lower and middle arms.        |                             |        |
| <b>27</b> Every bobeche is trimmed with Crystal "A", one suspended from every bracket.                                                                                                                                 | L2                          | H H    |
|                                                                                                                                                                                                                        |                             | L1     |