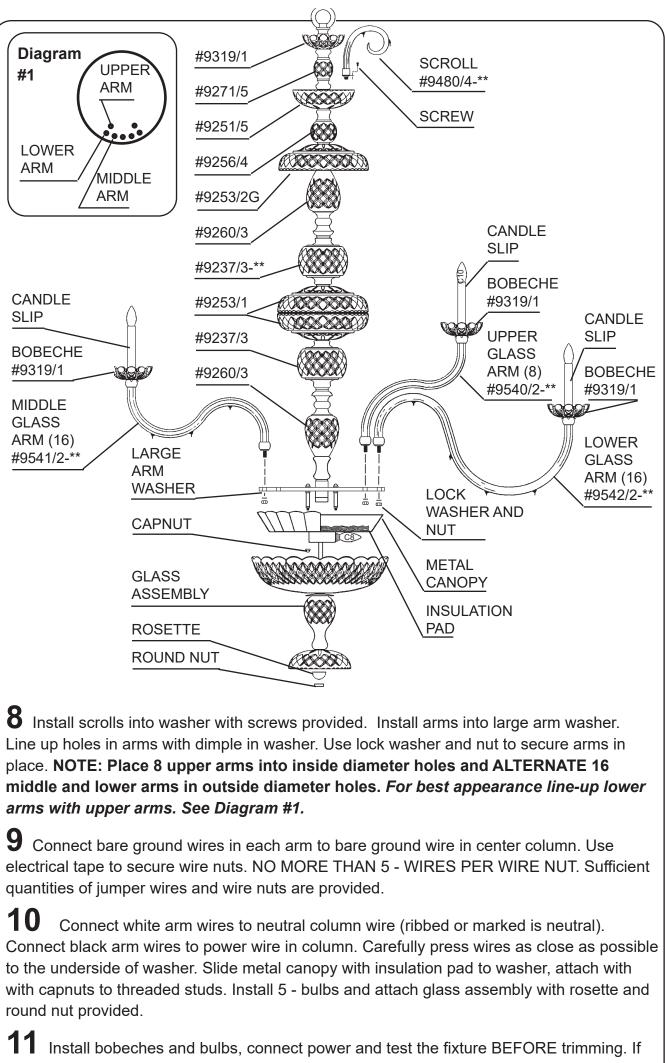

**11** Install bobeches and bulbs, connect power and test the fixture BEFORE trimming. If any of the bulbs do NOT light - DISCONNECT POWER. Double check the wire connections.

|                             | Instructions for crystal trimming<br>STEPS 12 - 27                                                                                                                                           | UPPER<br>COLUMN<br>BOBECHE |                                                                                                                                                                                                                                                                                                                                                                                                                                                                                                                                                                                                                                                                                                                                                                                                                                                                                                                                                                                                                                                                                                                                                                                                                                                                                                                                                                                                                                                                                                                                                                                                                                                                                                                                                                                                                                                                                                                                                                                                                                                                                                                                                                                                                                                                                                                                                                                                                                                                                                                                                                                                                                                                                                                 |
|-----------------------------|----------------------------------------------------------------------------------------------------------------------------------------------------------------------------------------------|----------------------------|-----------------------------------------------------------------------------------------------------------------------------------------------------------------------------------------------------------------------------------------------------------------------------------------------------------------------------------------------------------------------------------------------------------------------------------------------------------------------------------------------------------------------------------------------------------------------------------------------------------------------------------------------------------------------------------------------------------------------------------------------------------------------------------------------------------------------------------------------------------------------------------------------------------------------------------------------------------------------------------------------------------------------------------------------------------------------------------------------------------------------------------------------------------------------------------------------------------------------------------------------------------------------------------------------------------------------------------------------------------------------------------------------------------------------------------------------------------------------------------------------------------------------------------------------------------------------------------------------------------------------------------------------------------------------------------------------------------------------------------------------------------------------------------------------------------------------------------------------------------------------------------------------------------------------------------------------------------------------------------------------------------------------------------------------------------------------------------------------------------------------------------------------------------------------------------------------------------------------------------------------------------------------------------------------------------------------------------------------------------------------------------------------------------------------------------------------------------------------------------------------------------------------------------------------------------------------------------------------------------------------------------------------------------------------------------------------------------------|
| 12                          | Hook Crystal "A" into bracket on upper column bobeche.                                                                                                                                       |                            |                                                                                                                                                                                                                                                                                                                                                                                                                                                                                                                                                                                                                                                                                                                                                                                                                                                                                                                                                                                                                                                                                                                                                                                                                                                                                                                                                                                                                                                                                                                                                                                                                                                                                                                                                                                                                                                                                                                                                                                                                                                                                                                                                                                                                                                                                                                                                                                                                                                                                                                                                                                                                                                                                                                 |
| 13                          | Hook Crystal "B" into the inside ring on glass scroll.                                                                                                                                       | BOBECHE                    |                                                                                                                                                                                                                                                                                                                                                                                                                                                                                                                                                                                                                                                                                                                                                                                                                                                                                                                                                                                                                                                                                                                                                                                                                                                                                                                                                                                                                                                                                                                                                                                                                                                                                                                                                                                                                                                                                                                                                                                                                                                                                                                                                                                                                                                                                                                                                                                                                                                                                                                                                                                                                                                                                                                 |
| <b>14</b><br>"D" ii<br>"C". | Hook Crystal "C" into the outside ring on glass scroll. Hook Chain not the loops on Crystal "C". Chain "D" are swagged between Crystal                                                       |                            |                                                                                                                                                                                                                                                                                                                                                                                                                                                                                                                                                                                                                                                                                                                                                                                                                                                                                                                                                                                                                                                                                                                                                                                                                                                                                                                                                                                                                                                                                                                                                                                                                                                                                                                                                                                                                                                                                                                                                                                                                                                                                                                                                                                                                                                                                                                                                                                                                                                                                                                                                                                                                                                                                                                 |
| bobe                        | Hook Chain "E" into every other ring on the center column che. Hook other end into the back tab under bobeche on upper arm.                                                                  |                            | B<br>B<br>CONSCIENCE<br>CONSCIENCE<br>CONSCIENCE<br>CONSCIENCE<br>CONSCIENCE<br>CONSCIENCE<br>CONSCIENCE<br>CONSCIENCE<br>CONSCIENCE<br>CONSCIENCE<br>CONSCIENCE<br>CONSCIENCE<br>CONSCIENCE<br>CONSCIENCE<br>CONSCIENCE<br>CONSCIENCE<br>CONSCIENCE<br>CONSCIENCE<br>CONSCIENCE<br>CONSCIENCE<br>CONSCIENCE<br>CONSCIENCE<br>CONSCIENCE<br>CONSCIENCE<br>CONSCIENCE<br>CONSCIENCE<br>CONSCIENCE<br>CONSCIENCE<br>CONSCIENCE<br>CONSCIENCE<br>CONSCIENCE<br>CONSCIENCE<br>CONSCIENCE<br>CONSCIENCE<br>CONSCIENCE<br>CONSCIENCE<br>CONSCIENCE<br>CONSCIENCE<br>CONSCIENCE<br>CONSCIENCE<br>CONSCIENCE<br>CONSCIENCE<br>CONSCIENCE<br>CONSCIENCE<br>CONSCIENCE<br>CONSCIENCE<br>CONSCIENCE<br>CONSCIENCE<br>CONSCIENCE<br>CONSCIENCE<br>CONSCIENCE<br>CONSCIENCE<br>CONSCIENCE<br>CONSCIENCE<br>CONSCIENCE<br>CONSCIENCE<br>CONSCIENCE<br>CONSCIENCE<br>CONSCIENCE<br>CONSCIENCE<br>CONSCIENCE<br>CONSCIENCE<br>CONSCIENCE<br>CONSCIENCE<br>CONSCIENCE<br>CONSCIENCE<br>CONSCIENCE<br>CONSCIENCE<br>CONSCIENCE<br>CONSCIENCE<br>CONSCIENCE<br>CONSCIENCE<br>CONSCIENCE<br>CONSCIENCE<br>CONSCIENCE<br>CONSCIENCE<br>CONSCIENCE<br>CONSCIENCE<br>CONSCIENCE<br>CONSCIENCE<br>CONSCIENCE<br>CONSCIENCE<br>CONSCIENCE<br>CONSCIENCE<br>CONSCIENCE<br>CONSCIENCE<br>CONSCIENCE<br>CONSCIENCE<br>CONSCIENCE<br>CONSCIENCE<br>CONSCIENCE<br>CONSCIENCE<br>CONSCIENCE<br>CONSCIENCE<br>CONSCIENCE<br>CONSCIENCE<br>CONSCIENCE<br>CONSCIENCE<br>CONSCIENCE<br>CONSCIENCE<br>CONSCIENCE<br>CONSCIENCE<br>CONSCIENCE<br>CONSCIENCE<br>CONSCIENCE<br>CONSCIENCE<br>CONSCIENCE<br>CONSCIENCE<br>CONSCIENCE<br>CONSCIENCE<br>CONSCIENCE<br>CONSCIENCE<br>CONSCIENCE<br>CONSCIENCE<br>CONSCIENCE<br>CONSCIENCE<br>CONSCIENCE<br>CONSCIENCE<br>CONSCIENCE<br>CONSCIENCE<br>CONSCIENCE<br>CONSCIENCE<br>CONSCIENCE<br>CONSCIENCE<br>CONSCIENCE<br>CONSCIENCE<br>CONSCIENCE<br>CONSCIENCE<br>CONSCIENCE<br>CONSCIENCE<br>CONSCIENCE<br>CONSCIENCE<br>CONSCIENCE<br>CONSCIENCE<br>CONSCIENCE<br>CONSCIENCE<br>CONSCIENCE<br>CONSCIENCE<br>CONSCIENCE<br>CONSCIENCE<br>CONSCIENCE<br>CONSCIENCE<br>CONSCIENCE<br>CONSCIENCE<br>CONSCIENCE<br>CONSCIENCE<br>CONSCIENCE<br>CONSCIENCE<br>CONSCIENCE<br>CONSCIENCE<br>CONSCIENCE<br>CONSCIENCE<br>CONSCIENCE<br>CONSCIENCE<br>CONSCIENCE<br>CONSCIENCE<br>CONSCIENCE<br>CONSCIENCE<br>CONSCIENCE<br>CONSCIENCE<br>CONSCIENCE<br>CONSCIENCE<br>CONSCIENCE<br>CONSCIENCE<br>CONSCIENCE<br>CONSCIENCE<br>CONSCIENCE<br>CONSCIENCE<br>CONSCIENCE<br>CONSCIENCE<br>CONSCIENCE<br>CONSCIENCE<br>CONSCIENCE<br>CONSCIENCE<br>CONSCIENCE<br>CONSCIENCE<br>CONSCIENCE<br>CONSCIENCE<br>CONSCIENCE<br>CONSCIENCE<br>CONSCIENCE<br>CONSCIENCE<br>CONSCIENCE<br>CONSCIENCE<br>CONSCIENCE<br>CONSCIE |
| <b>16</b><br>bobe           | Hook Crystal "F" into every other ring on the center column che. Crystal "F" hangs between two upper arm.                                                                                    |                            |                                                                                                                                                                                                                                                                                                                                                                                                                                                                                                                                                                                                                                                                                                                                                                                                                                                                                                                                                                                                                                                                                                                                                                                                                                                                                                                                                                                                                                                                                                                                                                                                                                                                                                                                                                                                                                                                                                                                                                                                                                                                                                                                                                                                                                                                                                                                                                                                                                                                                                                                                                                                                                                                                                                 |
| 17<br>setso                 | Screw Crystal Ball "H" onto the bottom of chandelier. Tighten crew with allen wrench provided to lock ball into position.                                                                    | LARGE<br>∧ LOWER           |                                                                                                                                                                                                                                                                                                                                                                                                                                                                                                                                                                                                                                                                                                                                                                                                                                                                                                                                                                                                                                                                                                                                                                                                                                                                                                                                                                                                                                                                                                                                                                                                                                                                                                                                                                                                                                                                                                                                                                                                                                                                                                                                                                                                                                                                                                                                                                                                                                                                                                                                                                                                                                                                                                                 |
| -                           | Hook Crystal Chain "J" (large crystal at top) into ring on the<br>lower body bobeche. Hook other end of Cyrstal Chain "J"<br>Il crystal at bottom) into the lower column washer.             |                            |                                                                                                                                                                                                                                                                                                                                                                                                                                                                                                                                                                                                                                                                                                                                                                                                                                                                                                                                                                                                                                                                                                                                                                                                                                                                                                                                                                                                                                                                                                                                                                                                                                                                                                                                                                                                                                                                                                                                                                                                                                                                                                                                                                                                                                                                                                                                                                                                                                                                                                                                                                                                                                                                                                                 |
| 19                          | Hook Crystal "A1" into rings on the lower column bobeche.                                                                                                                                    | TO<br>LOWER<br>ARM         |                                                                                                                                                                                                                                                                                                                                                                                                                                                                                                                                                                                                                                                                                                                                                                                                                                                                                                                                                                                                                                                                                                                                                                                                                                                                                                                                                                                                                                                                                                                                                                                                                                                                                                                                                                                                                                                                                                                                                                                                                                                                                                                                                                                                                                                                                                                                                                                                                                                                                                                                                                                                                                                                                                                 |
| 20                          | Hook Crystal "G" into front tab under upper arm bobeche.                                                                                                                                     |                            |                                                                                                                                                                                                                                                                                                                                                                                                                                                                                                                                                                                                                                                                                                                                                                                                                                                                                                                                                                                                                                                                                                                                                                                                                                                                                                                                                                                                                                                                                                                                                                                                                                                                                                                                                                                                                                                                                                                                                                                                                                                                                                                                                                                                                                                                                                                                                                                                                                                                                                                                                                                                                                                                                                                 |
| 21                          | Hook Crystal "L1" into loops on the large lower body bobeche.                                                                                                                                |                            |                                                                                                                                                                                                                                                                                                                                                                                                                                                                                                                                                                                                                                                                                                                                                                                                                                                                                                                                                                                                                                                                                                                                                                                                                                                                                                                                                                                                                                                                                                                                                                                                                                                                                                                                                                                                                                                                                                                                                                                                                                                                                                                                                                                                                                                                                                                                                                                                                                                                                                                                                                                                                                                                                                                 |
| 22                          | Hook Crystal "K", "L2" & "M" of each into rings on middle arm.                                                                                                                               |                            |                                                                                                                                                                                                                                                                                                                                                                                                                                                                                                                                                                                                                                                                                                                                                                                                                                                                                                                                                                                                                                                                                                                                                                                                                                                                                                                                                                                                                                                                                                                                                                                                                                                                                                                                                                                                                                                                                                                                                                                                                                                                                                                                                                                                                                                                                                                                                                                                                                                                                                                                                                                                                                                                                                                 |
| 23                          | Hook Crystal "N" into front tab under middle arm bobeche.                                                                                                                                    |                            |                                                                                                                                                                                                                                                                                                                                                                                                                                                                                                                                                                                                                                                                                                                                                                                                                                                                                                                                                                                                                                                                                                                                                                                                                                                                                                                                                                                                                                                                                                                                                                                                                                                                                                                                                                                                                                                                                                                                                                                                                                                                                                                                                                                                                                                                                                                                                                                                                                                                                                                                                                                                                                                                                                                 |
| <b>24</b> arm.              | Hook Crystal "O", "P1", "Q" & "R" of each into the rings on lower                                                                                                                            |                            |                                                                                                                                                                                                                                                                                                                                                                                                                                                                                                                                                                                                                                                                                                                                                                                                                                                                                                                                                                                                                                                                                                                                                                                                                                                                                                                                                                                                                                                                                                                                                                                                                                                                                                                                                                                                                                                                                                                                                                                                                                                                                                                                                                                                                                                                                                                                                                                                                                                                                                                                                                                                                                                                                                                 |
| 25                          | Hook Crystal "S" into front tab under lower arm bobeche.                                                                                                                                     |                            |                                                                                                                                                                                                                                                                                                                                                                                                                                                                                                                                                                                                                                                                                                                                                                                                                                                                                                                                                                                                                                                                                                                                                                                                                                                                                                                                                                                                                                                                                                                                                                                                                                                                                                                                                                                                                                                                                                                                                                                                                                                                                                                                                                                                                                                                                                                                                                                                                                                                                                                                                                                                                                                                                                                 |
|                             | Hook Crystal Chain "T" into side tab under lower arm bobeche.<br>other end of Chain "T" into side tab under middle arm bobeche.<br>E: Crystal Chain "T" swags between lower and middle arms. | M                          |                                                                                                                                                                                                                                                                                                                                                                                                                                                                                                                                                                                                                                                                                                                                                                                                                                                                                                                                                                                                                                                                                                                                                                                                                                                                                                                                                                                                                                                                                                                                                                                                                                                                                                                                                                                                                                                                                                                                                                                                                                                                                                                                                                                                                                                                                                                                                                                                                                                                                                                                                                                                                                                                                                                 |
| 27<br>ever                  | Every bobeche is trimmed with Crystal "A", one suspended from<br>y bracket.                                                                                                                  | L2                         | H<br>H<br>O                                                                                                                                                                                                                                                                                                                                                                                                                                                                                                                                                                                                                                                                                                                                                                                                                                                                                                                                                                                                                                                                                                                                                                                                                                                                                                                                                                                                                                                                                                                                                                                                                                                                                                                                                                                                                                                                                                                                                                                                                                                                                                                                                                                                                                                                                                                                                                                                                                                                                                                                                                                                                                                                                                     |