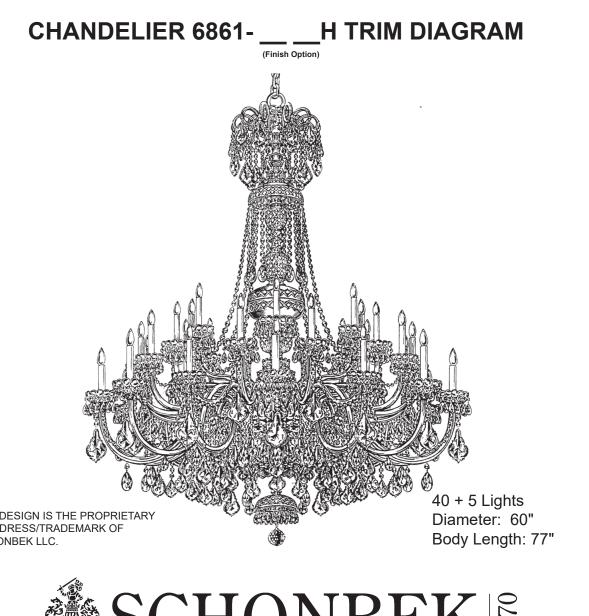

BULBS: for best apearance. for best appearance. 60 - Watts Maximum WARNING: UL/CSA certification.

| (1) Please | e record | IMF<br>In the following |
|------------|----------|-------------------------|
| CODE       | #        | Four                    |
| PACKER     | #        | See o                   |
| ORDER      | #        | See of                  |

# SCHONBEK 1

(5) Candle shaped candelabra base B8 bulbs, recommend 25 watts

(40) Candle shaped candelabra base B10 bulbs, recommend 25 watts

This chandelier meets UL/CSA requirements. Any tampering will void

### trical components must be installed by a licensed electrician in accordance with the National Electric Code and the appropriate local electrical codes. HANGING WEIGHT: 200 pounds.

BULBS: for best apearance. (40) Candle shaped candelabra base B10 bulbs, recommend 25 watts for best appearance. 60 - Watts Maximum WARNING: UL/CSA certification.

# 

CAUTION... RISK OF ELECTRICAL SHOCK. Make sure the electrical supply to the chandelier is turned off at the main fuse or circuit breaker before doing any installation. All elec-

(5) Candle shaped candelabra base B8 bulbs, recommend 25 watts

BULBS: (5) Candle shaped candelabra base B8 bulbs, recommend 25 watts for best apearance. (40) Candle shaped candelabra base B10 bulbs, recommend 25 watts for best appearance. 60 - Watts Maximum WARNING: This chandelier meets UL/CSA requirements. Any tampering will void UL/CSA certification.