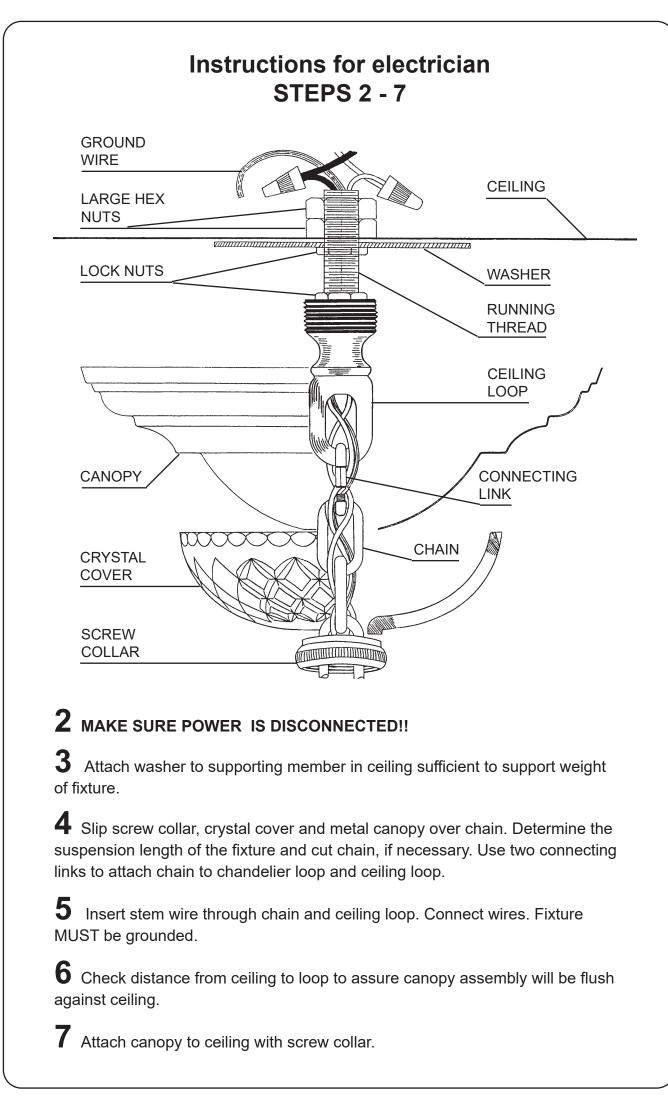

Candle shaped candelabra base B8 bulbs, recommend 25 watts for best apearance. (40) Candle shaped candelabra base B10 bulbs, recommend 25 watts for best appearance. 60 - Watts Maximum WARNING: This chandelier meets UL/CSA requirements. Any tampering will void UL/CSA certification.

### Follow steps in exact order Save this trim diagram for future reference

| 1 Please | e record a | IMF<br>the followin |
|----------|------------|---------------------|
| CODE     | #          | Four                |
| PACKER   | #          | See                 |
| ORDER    | #          | See of              |
|          |            |                     |



# **SCHONBEK**

#### PORTANT

ng information for future service. -digit number on outside of carton. crystal package label. crystal package label.



|               | FR/                                        |
|---------------|--------------------------------------------|
| CAUTION:      | Gla<br>brea<br>ass                         |
| COL           |                                            |
| REP<br>Give a | WHEN (<br>PLACEN<br>arm numb<br>color code |
|               |                                            |

# AGILE:

ass parts are fragile. To avoid akage use care when sembling or cleaning.





## **MAINTENANCE:**

Use a soft, lint - free cloth to clean the metal frame.

# **UNDER NO CIRCUMSTANCES** SHOULD METAL POLISHES, CLEANERS, **ABRASIVES OR AEROSOL SPRAYS BE USED.**

While the latest finishing techniques have been used on the metal frame, such finish cannot be unconditionally guaranteed. The main cause of deterio