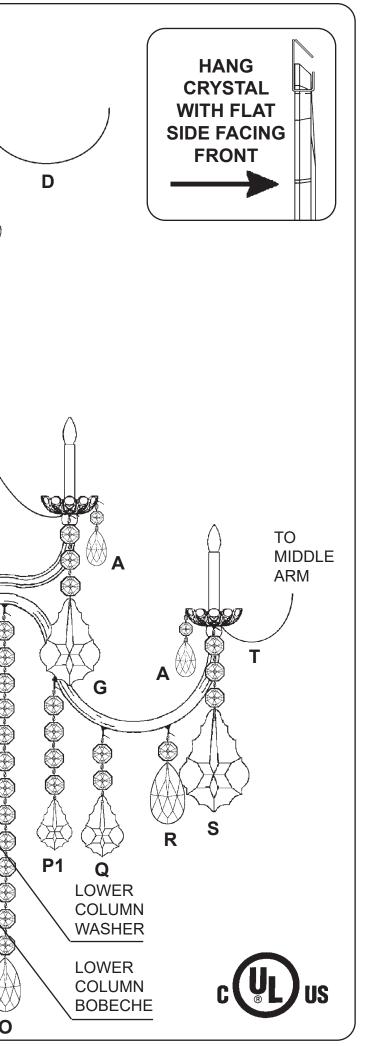

**11** Install bobeches and bulbs, connect power and test the fixture BEFORE trimming. If any of the bulbs do NOT light - DISCONNECT POWER. Double check the wire connections.

|                             | Instructions for crystal trimming<br>STEPS 12 - 27                                                                                                                                           | UPPER<br>COLUMN<br>BOBECHE |                                                                                                                                                                                                                                                                                                                                                                                                                                                                                                                                                                                                                                                                                                                                                                                                                                                                                                                                                                                                                                                                                                                                                                                                                                                                                                                                                                                                                                                                                                                                                                                                                                                                                                                                                                                                                                                                                                                                                                                                                                                                                                                                                                                                                                                                                                                                                                                                                                                                                                                                                                                                                                                                                                                 |
|-----------------------------|----------------------------------------------------------------------------------------------------------------------------------------------------------------------------------------------|----------------------------|-----------------------------------------------------------------------------------------------------------------------------------------------------------------------------------------------------------------------------------------------------------------------------------------------------------------------------------------------------------------------------------------------------------------------------------------------------------------------------------------------------------------------------------------------------------------------------------------------------------------------------------------------------------------------------------------------------------------------------------------------------------------------------------------------------------------------------------------------------------------------------------------------------------------------------------------------------------------------------------------------------------------------------------------------------------------------------------------------------------------------------------------------------------------------------------------------------------------------------------------------------------------------------------------------------------------------------------------------------------------------------------------------------------------------------------------------------------------------------------------------------------------------------------------------------------------------------------------------------------------------------------------------------------------------------------------------------------------------------------------------------------------------------------------------------------------------------------------------------------------------------------------------------------------------------------------------------------------------------------------------------------------------------------------------------------------------------------------------------------------------------------------------------------------------------------------------------------------------------------------------------------------------------------------------------------------------------------------------------------------------------------------------------------------------------------------------------------------------------------------------------------------------------------------------------------------------------------------------------------------------------------------------------------------------------------------------------------------|
| 12                          | Hook Crystal "A" into bracket on upper column bobeche.                                                                                                                                       |                            |                                                                                                                                                                                                                                                                                                                                                                                                                                                                                                                                                                                                                                                                                                                                                                                                                                                                                                                                                                                                                                                                                                                                                                                                                                                                                                                                                                                                                                                                                                                                                                                                                                                                                                                                                                                                                                                                                                                                                                                                                                                                                                                                                                                                                                                                                                                                                                                                                                                                                                                                                                                                                                                                                                                 |
| 13                          | Hook Crystal "B" into the inside ring on glass scroll.                                                                                                                                       | BOBECHE                    |                                                                                                                                                                                                                                                                                                                                                                                                                                                                                                                                                                                                                                                                                                                                                                                                                                                                                                                                                                                                                                                                                                                                                                                                                                                                                                                                                                                                                                                                                                                                                                                                                                                                                                                                                                                                                                                                                                                                                                                                                                                                                                                                                                                                                                                                                                                                                                                                                                                                                                                                                                                                                                                                                                                 |
| <b>14</b><br>"D" ii<br>"C". | Hook Crystal "C" into the outside ring on glass scroll. Hook Chain not the loops on Crystal "C". Chain "D" are swagged between Crystal                                                       |                            |                                                                                                                                                                                                                                                                                                                                                                                                                                                                                                                                                                                                                                                                                                                                                                                                                                                                                                                                                                                                                                                                                                                                                                                                                                                                                                                                                                                                                                                                                                                                                                                                                                                                                                                                                                                                                                                                                                                                                                                                                                                                                                                                                                                                                                                                                                                                                                                                                                                                                                                                                                                                                                                                                                                 |
| bobe                        | Hook Chain "E" into every other ring on the center column che. Hook other end into the back tab under bobeche on upper arm.                                                                  |                            | B<br>B<br>CONSCIENCE<br>CONSCIENCE<br>CONSCIENCE<br>CONSCIENCE<br>CONSCIENCE<br>CONSCIENCE<br>CONSCIENCE<br>CONSCIENCE<br>CONSCIENCE<br>CONSCIENCE<br>CONSCIENCE<br>CONSCIENCE<br>CONSCIENCE<br>CONSCIENCE<br>CONSCIENCE<br>CONSCIENCE<br>CONSCIENCE<br>CONSCIENCE<br>CONSCIENCE<br>CONSCIENCE<br>CONSCIENCE<br>CONSCIENCE<br>CONSCIENCE<br>CONSCIENCE<br>CONSCIENCE<br>CONSCIENCE<br>CONSCIENCE<br>CONSCIENCE<br>CONSCIENCE<br>CONSCIENCE<br>CONSCIENCE<br>CONSCIENCE<br>CONSCIENCE<br>CONSCIENCE<br>CONSCIENCE<br>CONSCIENCE<br>CONSCIENCE<br>CONSCIENCE<br>CONSCIENCE<br>CONSCIENCE<br>CONSCIENCE<br>CONSCIENCE<br>CONSCIENCE<br>CONSCIENCE<br>CONSCIENCE<br>CONSCIENCE<br>CONSCIENCE<br>CONSCIENCE<br>CONSCIENCE<br>CONSCIENCE<br>CONSCIENCE<br>CONSCIENCE<br>CONSCIENCE<br>CONSCIENCE<br>CONSCIENCE<br>CONSCIENCE<br>CONSCIENCE<br>CONSCIENCE<br>CONSCIENCE<br>CONSCIENCE<br>CONSCIENCE<br>CONSCIENCE<br>CONSCIENCE<br>CONSCIENCE<br>CONSCIENCE<br>CONSCIENCE<br>CONSCIENCE<br>CONSCIENCE<br>CONSCIENCE<br>CONSCIENCE<br>CONSCIENCE<br>CONSCIENCE<br>CONSCIENCE<br>CONSCIENCE<br>CONSCIENCE<br>CONSCIENCE<br>CONSCIENCE<br>CONSCIENCE<br>CONSCIENCE<br>CONSCIENCE<br>CONSCIENCE<br>CONSCIENCE<br>CONSCIENCE<br>CONSCIENCE<br>CONSCIENCE<br>CONSCIENCE<br>CONSCIENCE<br>CONSCIENCE<br>CONSCIENCE<br>CONSCIENCE<br>CONSCIENCE<br>CONSCIENCE<br>CONSCIENCE<br>CONSCIENCE<br>CONSCIENCE<br>CONSCIENCE<br>CONSCIENCE<br>CONSCIENCE<br>CONSCIENCE<br>CONSCIENCE<br>CONSCIENCE<br>CONSCIENCE<br>CONSCIENCE<br>CONSCIENCE<br>CONSCIENCE<br>CONSCIENCE<br>CONSCIENCE<br>CONSCIENCE<br>CONSCIENCE<br>CONSCIENCE<br>CONSCIENCE<br>CONSCIENCE<br>CONSCIENCE<br>CONSCIENCE<br>CONSCIENCE<br>CONSCIENCE<br>CONSCIENCE<br>CONSCIENCE<br>CONSCIENCE<br>CONSCIENCE<br>CONSCIENCE<br>CONSCIENCE<br>CONSCIENCE<br>CONSCIENCE<br>CONSCIENCE<br>CONSCIENCE<br>CONSCIENCE<br>CONSCIENCE<br>CONSCIENCE<br>CONSCIENCE<br>CONSCIENCE<br>CONSCIENCE<br>CONSCIENCE<br>CONSCIENCE<br>CONSCIENCE<br>CONSCIENCE<br>CONSCIENCE<br>CONSCIENCE<br>CONSCIENCE<br>CONSCIENCE<br>CONSCIENCE<br>CONSCIENCE<br>CONSCIENCE<br>CONSCIENCE<br>CONSCIENCE<br>CONSCIENCE<br>CONSCIENCE<br>CONSCIENCE<br>CONSCIENCE<br>CONSCIENCE<br>CONSCIENCE<br>CONSCIENCE<br>CONSCIENCE<br>CONSCIENCE<br>CONSCIENCE<br>CONSCIENCE<br>CONSCIENCE<br>CONSCIENCE<br>CONSCIENCE<br>CONSCIENCE<br>CONSCIENCE<br>CONSCIENCE<br>CONSCIENCE<br>CONSCIENCE<br>CONSCIENCE<br>CONSCIENCE<br>CONSCIENCE<br>CONSCIENCE<br>CONSCIENCE<br>CONSCIENCE<br>CONSCIENCE<br>CONSCIENCE<br>CONSCIENCE<br>CONSCIENCE<br>CONSCIENCE<br>CONSCIENCE<br>CONSCIENCE<br>CONSCIENCE<br>CONSCIENCE<br>CONSCIENCE<br>CONSCIENCE<br>CONSCIENCE<br>CONSCIENCE<br>CONSCIENCE<br>CONSCIENCE<br>CONSCIE |
| <b>16</b><br>bobe           | Hook Crystal "F" into every other ring on the center column che. Crystal "F" hangs between two upper arm.                                                                                    |                            |                                                                                                                                                                                                                                                                                                                                                                                                                                                                                                                                                                                                                                                                                                                                                                                                                                                                                                                                                                                                                                                                                                                                                                                                                                                                                                                                                                                                                                                                                                                                                                                                                                                                                                                                                                                                                                                                                                                                                                                                                                                                                                                                                                                                                                                                                                                                                                                                                                                                                                                                                                                                                                                                                                                 |
| 17<br>setso                 | Screw Crystal Ball "H" onto the bottom of chandelier. Tighten crew with allen wrench provided to lock ball into position.                                                                    | LARGE<br>∧ LOWER           |                                                                                                                                                                                                                                                                                                                                                                                                                                                                                                                                                                                                                                                                                                                                                                                                                                                                                                                                                                                                                                                                                                                                                                                                                                                                                                                                                                                                                                                                                                                                                                                                                                                                                                                                                                                                                                                                                                                                                                                                                                                                                                                                                                                                                                                                                                                                                                                                                                                                                                                                                                                                                                                                                                                 |
| -                           | Hook Crystal Chain "J" (large crystal at top) into ring on the<br>lower body bobeche. Hook other end of Cyrstal Chain "J"<br>Il crystal at bottom) into the lower column washer.             |                            |                                                                                                                                                                                                                                                                                                                                                                                                                                                                                                                                                                                                                                                                                                                                                                                                                                                                                                                                                                                                                                                                                                                                                                                                                                                                                                                                                                                                                                                                                                                                                                                                                                                                                                                                                                                                                                                                                                                                                                                                                                                                                                                                                                                                                                                                                                                                                                                                                                                                                                                                                                                                                                                                                                                 |
| 19                          | Hook Crystal "A1" into rings on the lower column bobeche.                                                                                                                                    | TO<br>LOWER<br>ARM         |                                                                                                                                                                                                                                                                                                                                                                                                                                                                                                                                                                                                                                                                                                                                                                                                                                                                                                                                                                                                                                                                                                                                                                                                                                                                                                                                                                                                                                                                                                                                                                                                                                                                                                                                                                                                                                                                                                                                                                                                                                                                                                                                                                                                                                                                                                                                                                                                                                                                                                                                                                                                                                                                                                                 |
| 20                          | Hook Crystal "G" into front tab under upper arm bobeche.                                                                                                                                     |                            |                                                                                                                                                                                                                                                                                                                                                                                                                                                                                                                                                                                                                                                                                                                                                                                                                                                                                                                                                                                                                                                                                                                                                                                                                                                                                                                                                                                                                                                                                                                                                                                                                                                                                                                                                                                                                                                                                                                                                                                                                                                                                                                                                                                                                                                                                                                                                                                                                                                                                                                                                                                                                                                                                                                 |
| 21                          | Hook Crystal "L1" into loops on the large lower body bobeche.                                                                                                                                |                            |                                                                                                                                                                                                                                                                                                                                                                                                                                                                                                                                                                                                                                                                                                                                                                                                                                                                                                                                                                                                                                                                                                                                                                                                                                                                                                                                                                                                                                                                                                                                                                                                                                                                                                                                                                                                                                                                                                                                                                                                                                                                                                                                                                                                                                                                                                                                                                                                                                                                                                                                                                                                                                                                                                                 |
| 22                          | Hook Crystal "K", "L2" & "M" of each into rings on middle arm.                                                                                                                               |                            |                                                                                                                                                                                                                                                                                                                                                                                                                                                                                                                                                                                                                                                                                                                                                                                                                                                                                                                                                                                                                                                                                                                                                                                                                                                                                                                                                                                                                                                                                                                                                                                                                                                                                                                                                                                                                                                                                                                                                                                                                                                                                                                                                                                                                                                                                                                                                                                                                                                                                                                                                                                                                                                                                                                 |
| 23                          | Hook Crystal "N" into front tab under middle arm bobeche.                                                                                                                                    |                            |                                                                                                                                                                                                                                                                                                                                                                                                                                                                                                                                                                                                                                                                                                                                                                                                                                                                                                                                                                                                                                                                                                                                                                                                                                                                                                                                                                                                                                                                                                                                                                                                                                                                                                                                                                                                                                                                                                                                                                                                                                                                                                                                                                                                                                                                                                                                                                                                                                                                                                                                                                                                                                                                                                                 |
| <b>24</b> arm.              | Hook Crystal "O", "P1", "Q" & "R" of each into the rings on lower                                                                                                                            |                            |                                                                                                                                                                                                                                                                                                                                                                                                                                                                                                                                                                                                                                                                                                                                                                                                                                                                                                                                                                                                                                                                                                                                                                                                                                                                                                                                                                                                                                                                                                                                                                                                                                                                                                                                                                                                                                                                                                                                                                                                                                                                                                                                                                                                                                                                                                                                                                                                                                                                                                                                                                                                                                                                                                                 |
| 25                          | Hook Crystal "S" into front tab under lower arm bobeche.                                                                                                                                     |                            |                                                                                                                                                                                                                                                                                                                                                                                                                                                                                                                                                                                                                                                                                                                                                                                                                                                                                                                                                                                                                                                                                                                                                                                                                                                                                                                                                                                                                                                                                                                                                                                                                                                                                                                                                                                                                                                                                                                                                                                                                                                                                                                                                                                                                                                                                                                                                                                                                                                                                                                                                                                                                                                                                                                 |
|                             | Hook Crystal Chain "T" into side tab under lower arm bobeche.<br>other end of Chain "T" into side tab under middle arm bobeche.<br>E: Crystal Chain "T" swags between lower and middle arms. | M                          |                                                                                                                                                                                                                                                                                                                                                                                                                                                                                                                                                                                                                                                                                                                                                                                                                                                                                                                                                                                                                                                                                                                                                                                                                                                                                                                                                                                                                                                                                                                                                                                                                                                                                                                                                                                                                                                                                                                                                                                                                                                                                                                                                                                                                                                                                                                                                                                                                                                                                                                                                                                                                                                                                                                 |
| 27<br>ever                  | Every bobeche is trimmed with Crystal "A", one suspended from<br>y bracket.                                                                                                                  | L2                         | H<br>H<br>O                                                                                                                                                                                                                                                                                                                                                                                                                                                                                                                                                                                                                                                                                                                                                                                                                                                                                                                                                                                                                                                                                                                                                                                                                                                                                                                                                                                                                                                                                                                                                                                                                                                                                                                                                                                                                                                                                                                                                                                                                                                                                                                                                                                                                                                                                                                                                                                                                                                                                                                                                                                                                                                                                                     |