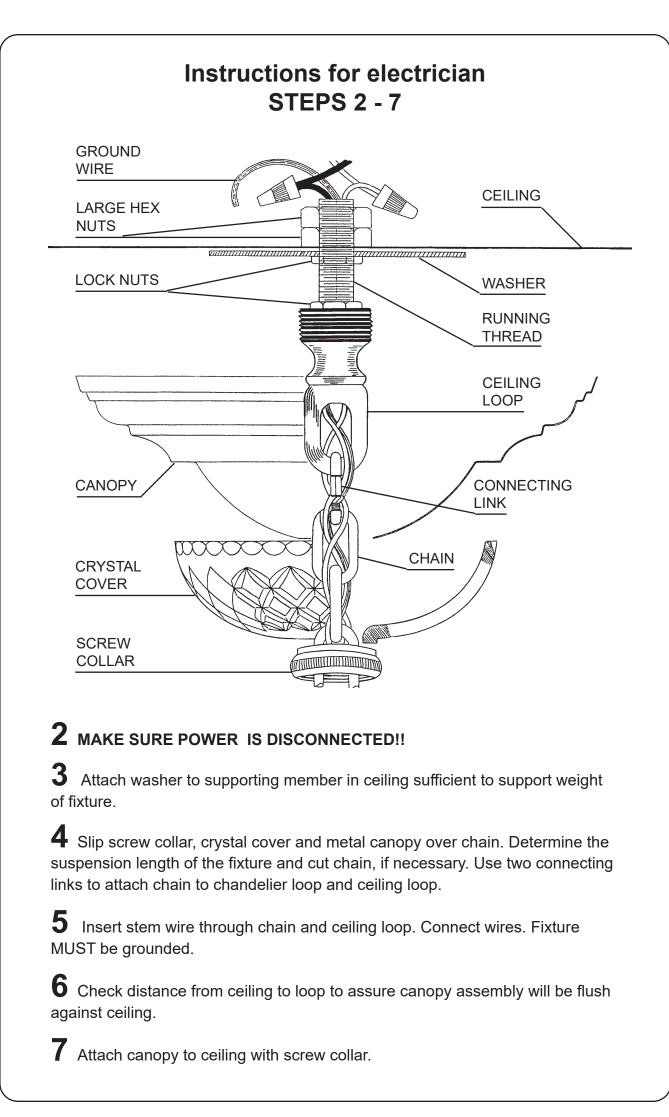

### Follow steps in exact order Save this trim diagram for future reference

#### Follow steps in exact order Save this trim diagram for future reference

| (1) Pleas    | se record t | IMP<br>he followin |
|--------------|-------------|--------------------|
| CODE         | #           | Four-              |
| PACKER       | #           | See o              |
| ORDER        | #           | See o              |
| $\mathbf{X}$ |             |                    |

### Follow steps in exact order Save this trim diagram for future reference

| 1 Please | e record a | IMF<br>the followin |
|----------|------------|---------------------|
| CODE     | #          | Four                |
| PACKER   | #          | See                 |
| ORDER    | #          | See of              |
|          |            |                     |