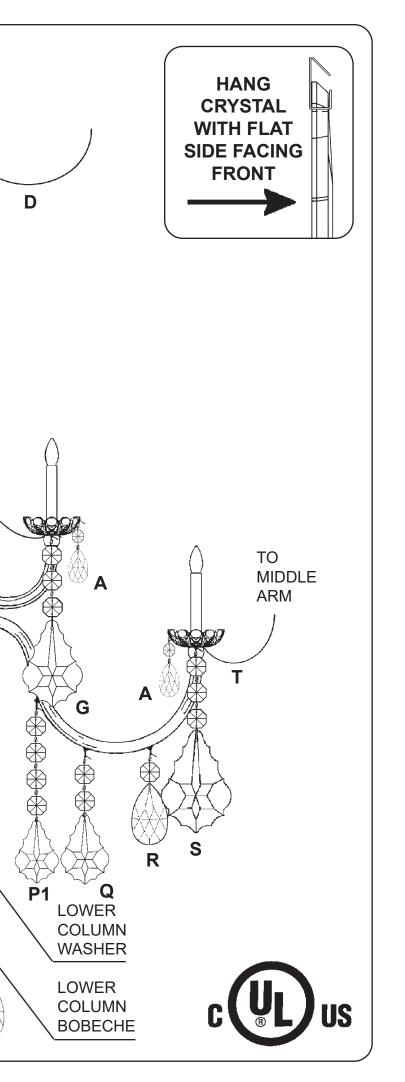

**11** Install bobeches and bulbs, connect power and test the fixture BEFORE trimming. If any of the bulbs do NOT light - DISCONNECT POWER. Double check the wire connections.

|                             | Instructions for crystal trimming<br>STEPS 12 - 27                                                                                                                                           | UPPER<br>COLUMN<br>BOBECHE |                                                                                                                                                                                                                                                                                                                                                                                                                                                                                                                                                                                                                                                                                                                                                                                                                                                                                                                                                                                                                                                                                                                                                                                                                                                                                                                                                                                                                                                                                                                                                                                                                                                                                                                                                                                                                                                                                                                                                                                                                                                                                                                                                                                                                                                                                                                                                                                                                                                                                                                                                                                                                                                                                                                 |
|-----------------------------|----------------------------------------------------------------------------------------------------------------------------------------------------------------------------------------------|----------------------------|-----------------------------------------------------------------------------------------------------------------------------------------------------------------------------------------------------------------------------------------------------------------------------------------------------------------------------------------------------------------------------------------------------------------------------------------------------------------------------------------------------------------------------------------------------------------------------------------------------------------------------------------------------------------------------------------------------------------------------------------------------------------------------------------------------------------------------------------------------------------------------------------------------------------------------------------------------------------------------------------------------------------------------------------------------------------------------------------------------------------------------------------------------------------------------------------------------------------------------------------------------------------------------------------------------------------------------------------------------------------------------------------------------------------------------------------------------------------------------------------------------------------------------------------------------------------------------------------------------------------------------------------------------------------------------------------------------------------------------------------------------------------------------------------------------------------------------------------------------------------------------------------------------------------------------------------------------------------------------------------------------------------------------------------------------------------------------------------------------------------------------------------------------------------------------------------------------------------------------------------------------------------------------------------------------------------------------------------------------------------------------------------------------------------------------------------------------------------------------------------------------------------------------------------------------------------------------------------------------------------------------------------------------------------------------------------------------------------|
| 12                          | Hook Crystal "A" into bracket on upper column bobeche.                                                                                                                                       |                            |                                                                                                                                                                                                                                                                                                                                                                                                                                                                                                                                                                                                                                                                                                                                                                                                                                                                                                                                                                                                                                                                                                                                                                                                                                                                                                                                                                                                                                                                                                                                                                                                                                                                                                                                                                                                                                                                                                                                                                                                                                                                                                                                                                                                                                                                                                                                                                                                                                                                                                                                                                                                                                                                                                                 |
| 13                          | Hook Crystal "B" into the inside ring on glass scroll.                                                                                                                                       | BOBECHE                    |                                                                                                                                                                                                                                                                                                                                                                                                                                                                                                                                                                                                                                                                                                                                                                                                                                                                                                                                                                                                                                                                                                                                                                                                                                                                                                                                                                                                                                                                                                                                                                                                                                                                                                                                                                                                                                                                                                                                                                                                                                                                                                                                                                                                                                                                                                                                                                                                                                                                                                                                                                                                                                                                                                                 |
| <b>14</b><br>"D" ii<br>"C". | Hook Crystal "C" into the outside ring on glass scroll. Hook Chain not the loops on Crystal "C". Chain "D" are swagged between Crystal                                                       |                            |                                                                                                                                                                                                                                                                                                                                                                                                                                                                                                                                                                                                                                                                                                                                                                                                                                                                                                                                                                                                                                                                                                                                                                                                                                                                                                                                                                                                                                                                                                                                                                                                                                                                                                                                                                                                                                                                                                                                                                                                                                                                                                                                                                                                                                                                                                                                                                                                                                                                                                                                                                                                                                                                                                                 |
| bobe                        | Hook Chain "E" into every other ring on the center column che. Hook other end into the back tab under bobeche on upper arm.                                                                  |                            | B<br>B<br>CONSCIENCE<br>CONSCIENCE<br>CONSCIENCE<br>CONSCIENCE<br>CONSCIENCE<br>CONSCIENCE<br>CONSCIENCE<br>CONSCIENCE<br>CONSCIENCE<br>CONSCIENCE<br>CONSCIENCE<br>CONSCIENCE<br>CONSCIENCE<br>CONSCIENCE<br>CONSCIENCE<br>CONSCIENCE<br>CONSCIENCE<br>CONSCIENCE<br>CONSCIENCE<br>CONSCIENCE<br>CONSCIENCE<br>CONSCIENCE<br>CONSCIENCE<br>CONSCIENCE<br>CONSCIENCE<br>CONSCIENCE<br>CONSCIENCE<br>CONSCIENCE<br>CONSCIENCE<br>CONSCIENCE<br>CONSCIENCE<br>CONSCIENCE<br>CONSCIENCE<br>CONSCIENCE<br>CONSCIENCE<br>CONSCIENCE<br>CONSCIENCE<br>CONSCIENCE<br>CONSCIENCE<br>CONSCIENCE<br>CONSCIENCE<br>CONSCIENCE<br>CONSCIENCE<br>CONSCIENCE<br>CONSCIENCE<br>CONSCIENCE<br>CONSCIENCE<br>CONSCIENCE<br>CONSCIENCE<br>CONSCIENCE<br>CONSCIENCE<br>CONSCIENCE<br>CONSCIENCE<br>CONSCIENCE<br>CONSCIENCE<br>CONSCIENCE<br>CONSCIENCE<br>CONSCIENCE<br>CONSCIENCE<br>CONSCIENCE<br>CONSCIENCE<br>CONSCIENCE<br>CONSCIENCE<br>CONSCIENCE<br>CONSCIENCE<br>CONSCIENCE<br>CONSCIENCE<br>CONSCIENCE<br>CONSCIENCE<br>CONSCIENCE<br>CONSCIENCE<br>CONSCIENCE<br>CONSCIENCE<br>CONSCIENCE<br>CONSCIENCE<br>CONSCIENCE<br>CONSCIENCE<br>CONSCIENCE<br>CONSCIENCE<br>CONSCIENCE<br>CONSCIENCE<br>CONSCIENCE<br>CONSCIENCE<br>CONSCIENCE<br>CONSCIENCE<br>CONSCIENCE<br>CONSCIENCE<br>CONSCIENCE<br>CONSCIENCE<br>CONSCIENCE<br>CONSCIENCE<br>CONSCIENCE<br>CONSCIENCE<br>CONSCIENCE<br>CONSCIENCE<br>CONSCIENCE<br>CONSCIENCE<br>CONSCIENCE<br>CONSCIENCE<br>CONSCIENCE<br>CONSCIENCE<br>CONSCIENCE<br>CONSCIENCE<br>CONSCIENCE<br>CONSCIENCE<br>CONSCIENCE<br>CONSCIENCE<br>CONSCIENCE<br>CONSCIENCE<br>CONSCIENCE<br>CONSCIENCE<br>CONSCIENCE<br>CONSCIENCE<br>CONSCIENCE<br>CONSCIENCE<br>CONSCIENCE<br>CONSCIENCE<br>CONSCIENCE<br>CONSCIENCE<br>CONSCIENCE<br>CONSCIENCE<br>CONSCIENCE<br>CONSCIENCE<br>CONSCIENCE<br>CONSCIENCE<br>CONSCIENCE<br>CONSCIENCE<br>CONSCIENCE<br>CONSCIENCE<br>CONSCIENCE<br>CONSCIENCE<br>CONSCIENCE<br>CONSCIENCE<br>CONSCIENCE<br>CONSCIENCE<br>CONSCIENCE<br>CONSCIENCE<br>CONSCIENCE<br>CONSCIENCE<br>CONSCIENCE<br>CONSCIENCE<br>CONSCIENCE<br>CONSCIENCE<br>CONSCIENCE<br>CONSCIENCE<br>CONSCIENCE<br>CONSCIENCE<br>CONSCIENCE<br>CONSCIENCE<br>CONSCIENCE<br>CONSCIENCE<br>CONSCIENCE<br>CONSCIENCE<br>CONSCIENCE<br>CONSCIENCE<br>CONSCIENCE<br>CONSCIENCE<br>CONSCIENCE<br>CONSCIENCE<br>CONSCIENCE<br>CONSCIENCE<br>CONSCIENCE<br>CONSCIENCE<br>CONSCIENCE<br>CONSCIENCE<br>CONSCIENCE<br>CONSCIENCE<br>CONSCIENCE<br>CONSCIENCE<br>CONSCIENCE<br>CONSCIENCE<br>CONSCIENCE<br>CONSCIENCE<br>CONSCIENCE<br>CONSCIENCE<br>CONSCIENCE<br>CONSCIENCE<br>CONSCIENCE<br>CONSCIENCE<br>CONSCIENCE<br>CONSCIENCE<br>CONSCIENCE<br>CONSCIENCE<br>CONSCIENCE<br>CONSCIENCE<br>CONSCIE |
| <b>16</b><br>bobe           | Hook Crystal "F" into every other ring on the center column che. Crystal "F" hangs between two upper arm.                                                                                    |                            |                                                                                                                                                                                                                                                                                                                                                                                                                                                                                                                                                                                                                                                                                                                                                                                                                                                                                                                                                                                                                                                                                                                                                                                                                                                                                                                                                                                                                                                                                                                                                                                                                                                                                                                                                                                                                                                                                                                                                                                                                                                                                                                                                                                                                                                                                                                                                                                                                                                                                                                                                                                                                                                                                                                 |
| 17<br>setso                 | Screw Crystal Ball "H" onto the bottom of chandelier. Tighten crew with allen wrench provided to lock ball into position.                                                                    | LARGE<br>∧ LOWER           |                                                                                                                                                                                                                                                                                                                                                                                                                                                                                                                                                                                                                                                                                                                                                                                                                                                                                                                                                                                                                                                                                                                                                                                                                                                                                                                                                                                                                                                                                                                                                                                                                                                                                                                                                                                                                                                                                                                                                                                                                                                                                                                                                                                                                                                                                                                                                                                                                                                                                                                                                                                                                                                                                                                 |
| -                           | Hook Crystal Chain "J" (large crystal at top) into ring on the<br>lower body bobeche. Hook other end of Cyrstal Chain "J"<br>Il crystal at bottom) into the lower column washer.             |                            |                                                                                                                                                                                                                                                                                                                                                                                                                                                                                                                                                                                                                                                                                                                                                                                                                                                                                                                                                                                                                                                                                                                                                                                                                                                                                                                                                                                                                                                                                                                                                                                                                                                                                                                                                                                                                                                                                                                                                                                                                                                                                                                                                                                                                                                                                                                                                                                                                                                                                                                                                                                                                                                                                                                 |
| 19                          | Hook Crystal "A1" into rings on the lower column bobeche.                                                                                                                                    | TO<br>LOWER<br>ARM         |                                                                                                                                                                                                                                                                                                                                                                                                                                                                                                                                                                                                                                                                                                                                                                                                                                                                                                                                                                                                                                                                                                                                                                                                                                                                                                                                                                                                                                                                                                                                                                                                                                                                                                                                                                                                                                                                                                                                                                                                                                                                                                                                                                                                                                                                                                                                                                                                                                                                                                                                                                                                                                                                                                                 |
| 20                          | Hook Crystal "G" into front tab under upper arm bobeche.                                                                                                                                     |                            |                                                                                                                                                                                                                                                                                                                                                                                                                                                                                                                                                                                                                                                                                                                                                                                                                                                                                                                                                                                                                                                                                                                                                                                                                                                                                                                                                                                                                                                                                                                                                                                                                                                                                                                                                                                                                                                                                                                                                                                                                                                                                                                                                                                                                                                                                                                                                                                                                                                                                                                                                                                                                                                                                                                 |
| 21                          | Hook Crystal "L1" into loops on the large lower body bobeche.                                                                                                                                |                            |                                                                                                                                                                                                                                                                                                                                                                                                                                                                                                                                                                                                                                                                                                                                                                                                                                                                                                                                                                                                                                                                                                                                                                                                                                                                                                                                                                                                                                                                                                                                                                                                                                                                                                                                                                                                                                                                                                                                                                                                                                                                                                                                                                                                                                                                                                                                                                                                                                                                                                                                                                                                                                                                                                                 |
| 22                          | Hook Crystal "K", "L2" & "M" of each into rings on middle arm.                                                                                                                               |                            |                                                                                                                                                                                                                                                                                                                                                                                                                                                                                                                                                                                                                                                                                                                                                                                                                                                                                                                                                                                                                                                                                                                                                                                                                                                                                                                                                                                                                                                                                                                                                                                                                                                                                                                                                                                                                                                                                                                                                                                                                                                                                                                                                                                                                                                                                                                                                                                                                                                                                                                                                                                                                                                                                                                 |
| 23                          | Hook Crystal "N" into front tab under middle arm bobeche.                                                                                                                                    |                            |                                                                                                                                                                                                                                                                                                                                                                                                                                                                                                                                                                                                                                                                                                                                                                                                                                                                                                                                                                                                                                                                                                                                                                                                                                                                                                                                                                                                                                                                                                                                                                                                                                                                                                                                                                                                                                                                                                                                                                                                                                                                                                                                                                                                                                                                                                                                                                                                                                                                                                                                                                                                                                                                                                                 |
| <b>24</b> arm.              | Hook Crystal "O", "P1", "Q" & "R" of each into the rings on lower                                                                                                                            |                            |                                                                                                                                                                                                                                                                                                                                                                                                                                                                                                                                                                                                                                                                                                                                                                                                                                                                                                                                                                                                                                                                                                                                                                                                                                                                                                                                                                                                                                                                                                                                                                                                                                                                                                                                                                                                                                                                                                                                                                                                                                                                                                                                                                                                                                                                                                                                                                                                                                                                                                                                                                                                                                                                                                                 |
| 25                          | Hook Crystal "S" into front tab under lower arm bobeche.                                                                                                                                     |                            |                                                                                                                                                                                                                                                                                                                                                                                                                                                                                                                                                                                                                                                                                                                                                                                                                                                                                                                                                                                                                                                                                                                                                                                                                                                                                                                                                                                                                                                                                                                                                                                                                                                                                                                                                                                                                                                                                                                                                                                                                                                                                                                                                                                                                                                                                                                                                                                                                                                                                                                                                                                                                                                                                                                 |
|                             | Hook Crystal Chain "T" into side tab under lower arm bobeche.<br>other end of Chain "T" into side tab under middle arm bobeche.<br>E: Crystal Chain "T" swags between lower and middle arms. | M                          |                                                                                                                                                                                                                                                                                                                                                                                                                                                                                                                                                                                                                                                                                                                                                                                                                                                                                                                                                                                                                                                                                                                                                                                                                                                                                                                                                                                                                                                                                                                                                                                                                                                                                                                                                                                                                                                                                                                                                                                                                                                                                                                                                                                                                                                                                                                                                                                                                                                                                                                                                                                                                                                                                                                 |
| 27<br>ever                  | Every bobeche is trimmed with Crystal "A", one suspended from<br>y bracket.                                                                                                                  | L2                         | H<br>H<br>O                                                                                                                                                                                                                                                                                                                                                                                                                                                                                                                                                                                                                                                                                                                                                                                                                                                                                                                                                                                                                                                                                                                                                                                                                                                                                                                                                                                                                                                                                                                                                                                                                                                                                                                                                                                                                                                                                                                                                                                                                                                                                                                                                                                                                                                                                                                                                                                                                                                                                                                                                                                                                                                                                                     |

|                                                                                                                                                                                                                          | UPPER<br>COLUMN<br>BOBECHE |     |
|--------------------------------------------------------------------------------------------------------------------------------------------------------------------------------------------------------------------------|----------------------------|-----|
| Instructions for crystal trimming                                                                                                                                                                                        | A (*                       |     |
| STEPS 12 - 27                                                                                                                                                                                                            |                            |     |
|                                                                                                                                                                                                                          | CENTER N<br>COLUMN         |     |
|                                                                                                                                                                                                                          | BOBECHE                    |     |
| <b>12</b> Hook Crystal "A" into bracket on upper column bobeche.                                                                                                                                                         |                            |     |
| <b>13</b> Hook Crystal "B" into the inside ring on glass scroll.                                                                                                                                                         |                            | C   |
| <b>4</b> Hook Crystal "C" into the outside ring on glass scroll. Hook Chain "D" into the loops n Crystal "C". Chain "D" are swagged between Crystal "C".                                                                 |                            | БВ  |
| 15 Hook Chain "E" into every other ring on the center column bobeche. Hook other end<br>nto the back tab under bobeche on upper arm.                                                                                     |                            |     |
| <b>16</b> Hook Crystal "F" into every other ring on the center column bobeche. Crystal "F" nangs between two upper arm.                                                                                                  | LARGE                      |     |
| <b>17</b> Screw Crystal Ball "H" onto the bottom of chandelier. Tighten setscrew with allen wrench provided to lock ball into position.                                                                                  | LOWER<br>BODY<br>BOBECHE   |     |
| <ul> <li>B Hook Crystal Chain "J" (large crystal at top) into ring on the rge lower body bobeche. Hook other end of Cyrstal Chain "J"</li> <li>TO LOWEF mall crystal at bottom) into the lower column washer.</li> </ul> | F                          |     |
| <b>19</b> Hook Crystal "A1" into rings on the lower column bobeche.                                                                                                                                                      | T A A                      |     |
| 20 Hook Crystal "G" into front tab under upper arm bobeche.                                                                                                                                                              |                            |     |
| Hook Crystal "L1" into loops on the large lower body bobeche.                                                                                                                                                            |                            |     |
| 2 Hook Crystal "K", "L2" & "M" of each into rings on middle arm.                                                                                                                                                         |                            |     |
| <b>23</b> Hook Crystal "N" into front tab under middle arm bobeche.                                                                                                                                                      |                            |     |
| <b>24</b> Hook Crystal "O", "P1", "Q" & "R" of each into the rings on lower arm.                                                                                                                                         |                            |     |
| <b>25</b> Hook Crystal "S" into front tab under lower arm bobeche.                                                                                                                                                       | M G K G                    |     |
| <b>26</b> Hook Crystal Chain "T" into side tab under lower arm bobeche. Hook other end of Chain "T" into side tab under middle arm bobeche. <b>NOTE: Crystal Chain "T" swags between lower and middle arms.</b>          |                            |     |
| <b>27</b> Every bobeche is trimmed with Crystal "A", one suspended from every bracket.                                                                                                                                   | L2                         | H ( |
|                                                                                                                                                                                                                          | L1                         | (   |

|                                                                                                                                                                                                                        | UPPER<br>COLUMN<br>BOBECHE  |        |
|------------------------------------------------------------------------------------------------------------------------------------------------------------------------------------------------------------------------|-----------------------------|--------|
| Instructions for crystal trimming<br>STEPS 12 - 27                                                                                                                                                                     | CENTER<br>COLUMN<br>BOBECHE |        |
| <b>12</b> Hook Crystal "A" into bracket on upper column bobeche.                                                                                                                                                       |                             |        |
| <b>13</b> Hook Crystal "B" into the inside ring on glass scroll.                                                                                                                                                       |                             |        |
| <b>14</b> Hook Crystal "C" into the outside ring on glass scroll. Hook Chain "D" into the loops on Crystal "C". Chain "D" are swagged between Crystal "C".                                                             |                             |        |
| <b>15</b> Hook Chain "E" into every other ring on the center column bobeche. Hook other end into the back tab under bobeche on upper arm.                                                                              |                             |        |
| <b>16</b> Hook Crystal "F" into every other ring on the center column bobeche. Crystal "F" hangs between two upper arm.                                                                                                | LARGE                       |        |
| <b>17</b> Screw Crystal Ball "H" onto the bottom of chandelier. Tighten setscrew with allen wrench provided to lock ball into position.                                                                                | LOWER<br>BODY<br>BOBECHE    |        |
| <b>18</b> Hook Crystal Chain "J" (large crystal at top) into ring on the<br>large lower body bobeche. Hook other end of Cyrstal Chain "J"<br>(small crystal at bottom) into the lower column washer.TO<br>LOWER<br>ARM |                             | F<br>F |
| <b>19</b> Hook Crystal "A1" into rings on the lower column bobeche.                                                                                                                                                    | T A T                       |        |
| <b>20</b> Hook Crystal "G" into front tab under upper arm bobeche.                                                                                                                                                     |                             |        |
| <b>21</b> Hook Crystal "L1" into loops on the large lower body bobeche.                                                                                                                                                |                             |        |
| <b>22</b> Hook Crystal "K", "L2" & "M" of each into rings on middle arm.                                                                                                                                               |                             |        |
| <b>23</b> Hook Crystal "N" into front tab under middle arm bobeche.                                                                                                                                                    |                             |        |
| <b>24</b> Hook Crystal "O", "P1", "Q" & "R" of each into the rings on lower arm.                                                                                                                                       |                             |        |
| <b>25</b> Hook Crystal "S" into front tab under lower arm bobeche.                                                                                                                                                     | M S K                       |        |
| <b>26</b> Hook Crystal Chain "T" into side tab under lower arm bobeche. Hook other end of Chain "T" into side tab under middle arm bobeche. <b>NOTE: Crystal Chain "T" swags</b> between lower and middle arms.        |                             |        |
| <b>27</b> Every bobeche is trimmed with Crystal "A", one suspended from every bracket.                                                                                                                                 | L2                          | H H    |
|                                                                                                                                                                                                                        |                             | L1     |