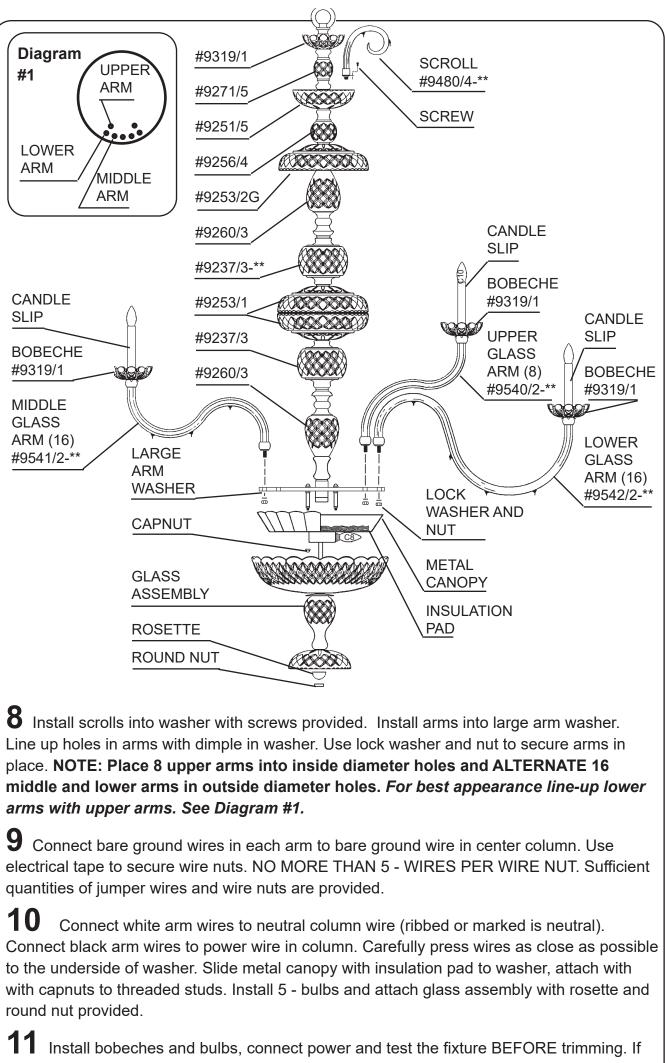

### **IMPORTANT:**

Do not clean crystals in a dishwasher. The finish of the metal clips and hangers will be ruined and the crystals may be damaged.

arms with upper arms. See Diagram #1.

round nut provided.

**11** Install bobeches and bulbs, connect power and test the fixture BEFORE trimming. If any of the bulbs do NOT light - DISCONNECT POWER. Double check the wire connections.

|                             | Instructions for crystal trimming<br>STEPS 12 - 27                                                                                                                                           | UPPER<br>COLUMN<br>BOBECHE |                                                                                                                                                                                                                                                                                                                                                                                                                                                                                                                                                                                                                                                                                                                                                                                                                                                                                                                                                                                                                                                                                                                                                                                                                                                                                                                                                                                                                                                                                                                                                                                                                                                                                                                                                                                                                                                                                                                                                                                                                                                                                                                                                                                                                                                                                                                                                                                                                                                                                                                                                                                                                                                                                                                 |
|-----------------------------|----------------------------------------------------------------------------------------------------------------------------------------------------------------------------------------------|----------------------------|-----------------------------------------------------------------------------------------------------------------------------------------------------------------------------------------------------------------------------------------------------------------------------------------------------------------------------------------------------------------------------------------------------------------------------------------------------------------------------------------------------------------------------------------------------------------------------------------------------------------------------------------------------------------------------------------------------------------------------------------------------------------------------------------------------------------------------------------------------------------------------------------------------------------------------------------------------------------------------------------------------------------------------------------------------------------------------------------------------------------------------------------------------------------------------------------------------------------------------------------------------------------------------------------------------------------------------------------------------------------------------------------------------------------------------------------------------------------------------------------------------------------------------------------------------------------------------------------------------------------------------------------------------------------------------------------------------------------------------------------------------------------------------------------------------------------------------------------------------------------------------------------------------------------------------------------------------------------------------------------------------------------------------------------------------------------------------------------------------------------------------------------------------------------------------------------------------------------------------------------------------------------------------------------------------------------------------------------------------------------------------------------------------------------------------------------------------------------------------------------------------------------------------------------------------------------------------------------------------------------------------------------------------------------------------------------------------------------|
| 12                          | Hook Crystal "A" into bracket on upper column bobeche.                                                                                                                                       |                            |                                                                                                                                                                                                                                                                                                                                                                                                                                                                                                                                                                                                                                                                                                                                                                                                                                                                                                                                                                                                                                                                                                                                                                                                                                                                                                                                                                                                                                                                                                                                                                                                                                                                                                                                                                                                                                                                                                                                                                                                                                                                                                                                                                                                                                                                                                                                                                                                                                                                                                                                                                                                                                                                                                                 |
| 13                          | Hook Crystal "B" into the inside ring on glass scroll.                                                                                                                                       | BOBECHE                    |                                                                                                                                                                                                                                                                                                                                                                                                                                                                                                                                                                                                                                                                                                                                                                                                                                                                                                                                                                                                                                                                                                                                                                                                                                                                                                                                                                                                                                                                                                                                                                                                                                                                                                                                                                                                                                                                                                                                                                                                                                                                                                                                                                                                                                                                                                                                                                                                                                                                                                                                                                                                                                                                                                                 |
| <b>14</b><br>"D" ii<br>"C". | Hook Crystal "C" into the outside ring on glass scroll. Hook Chain not the loops on Crystal "C". Chain "D" are swagged between Crystal                                                       |                            |                                                                                                                                                                                                                                                                                                                                                                                                                                                                                                                                                                                                                                                                                                                                                                                                                                                                                                                                                                                                                                                                                                                                                                                                                                                                                                                                                                                                                                                                                                                                                                                                                                                                                                                                                                                                                                                                                                                                                                                                                                                                                                                                                                                                                                                                                                                                                                                                                                                                                                                                                                                                                                                                                                                 |
| bobe                        | Hook Chain "E" into every other ring on the center column che. Hook other end into the back tab under bobeche on upper arm.                                                                  |                            | B<br>B<br>CONSCIENCE<br>CONSCIENCE<br>CONSCIENCE<br>CONSCIENCE<br>CONSCIENCE<br>CONSCIENCE<br>CONSCIENCE<br>CONSCIENCE<br>CONSCIENCE<br>CONSCIENCE<br>CONSCIENCE<br>CONSCIENCE<br>CONSCIENCE<br>CONSCIENCE<br>CONSCIENCE<br>CONSCIENCE<br>CONSCIENCE<br>CONSCIENCE<br>CONSCIENCE<br>CONSCIENCE<br>CONSCIENCE<br>CONSCIENCE<br>CONSCIENCE<br>CONSCIENCE<br>CONSCIENCE<br>CONSCIENCE<br>CONSCIENCE<br>CONSCIENCE<br>CONSCIENCE<br>CONSCIENCE<br>CONSCIENCE<br>CONSCIENCE<br>CONSCIENCE<br>CONSCIENCE<br>CONSCIENCE<br>CONSCIENCE<br>CONSCIENCE<br>CONSCIENCE<br>CONSCIENCE<br>CONSCIENCE<br>CONSCIENCE<br>CONSCIENCE<br>CONSCIENCE<br>CONSCIENCE<br>CONSCIENCE<br>CONSCIENCE<br>CONSCIENCE<br>CONSCIENCE<br>CONSCIENCE<br>CONSCIENCE<br>CONSCIENCE<br>CONSCIENCE<br>CONSCIENCE<br>CONSCIENCE<br>CONSCIENCE<br>CONSCIENCE<br>CONSCIENCE<br>CONSCIENCE<br>CONSCIENCE<br>CONSCIENCE<br>CONSCIENCE<br>CONSCIENCE<br>CONSCIENCE<br>CONSCIENCE<br>CONSCIENCE<br>CONSCIENCE<br>CONSCIENCE<br>CONSCIENCE<br>CONSCIENCE<br>CONSCIENCE<br>CONSCIENCE<br>CONSCIENCE<br>CONSCIENCE<br>CONSCIENCE<br>CONSCIENCE<br>CONSCIENCE<br>CONSCIENCE<br>CONSCIENCE<br>CONSCIENCE<br>CONSCIENCE<br>CONSCIENCE<br>CONSCIENCE<br>CONSCIENCE<br>CONSCIENCE<br>CONSCIENCE<br>CONSCIENCE<br>CONSCIENCE<br>CONSCIENCE<br>CONSCIENCE<br>CONSCIENCE<br>CONSCIENCE<br>CONSCIENCE<br>CONSCIENCE<br>CONSCIENCE<br>CONSCIENCE<br>CONSCIENCE<br>CONSCIENCE<br>CONSCIENCE<br>CONSCIENCE<br>CONSCIENCE<br>CONSCIENCE<br>CONSCIENCE<br>CONSCIENCE<br>CONSCIENCE<br>CONSCIENCE<br>CONSCIENCE<br>CONSCIENCE<br>CONSCIENCE<br>CONSCIENCE<br>CONSCIENCE<br>CONSCIENCE<br>CONSCIENCE<br>CONSCIENCE<br>CONSCIENCE<br>CONSCIENCE<br>CONSCIENCE<br>CONSCIENCE<br>CONSCIENCE<br>CONSCIENCE<br>CONSCIENCE<br>CONSCIENCE<br>CONSCIENCE<br>CONSCIENCE<br>CONSCIENCE<br>CONSCIENCE<br>CONSCIENCE<br>CONSCIENCE<br>CONSCIENCE<br>CONSCIENCE<br>CONSCIENCE<br>CONSCIENCE<br>CONSCIENCE<br>CONSCIENCE<br>CONSCIENCE<br>CONSCIENCE<br>CONSCIENCE<br>CONSCIENCE<br>CONSCIENCE<br>CONSCIENCE<br>CONSCIENCE<br>CONSCIENCE<br>CONSCIENCE<br>CONSCIENCE<br>CONSCIENCE<br>CONSCIENCE<br>CONSCIENCE<br>CONSCIENCE<br>CONSCIENCE<br>CONSCIENCE<br>CONSCIENCE<br>CONSCIENCE<br>CONSCIENCE<br>CONSCIENCE<br>CONSCIENCE<br>CONSCIENCE<br>CONSCIENCE<br>CONSCIENCE<br>CONSCIENCE<br>CONSCIENCE<br>CONSCIENCE<br>CONSCIENCE<br>CONSCIENCE<br>CONSCIENCE<br>CONSCIENCE<br>CONSCIENCE<br>CONSCIENCE<br>CONSCIENCE<br>CONSCIENCE<br>CONSCIENCE<br>CONSCIENCE<br>CONSCIENCE<br>CONSCIENCE<br>CONSCIENCE<br>CONSCIENCE<br>CONSCIENCE<br>CONSCIENCE<br>CONSCIENCE<br>CONSCIENCE<br>CONSCIENCE<br>CONSCIENCE<br>CONSCIENCE<br>CONSCIENCE<br>CONSCIENCE<br>CONSCIENCE<br>CONSCIENCE<br>CONSCIE |
| <b>16</b><br>bobe           | Hook Crystal "F" into every other ring on the center column che. Crystal "F" hangs between two upper arm.                                                                                    |                            |                                                                                                                                                                                                                                                                                                                                                                                                                                                                                                                                                                                                                                                                                                                                                                                                                                                                                                                                                                                                                                                                                                                                                                                                                                                                                                                                                                                                                                                                                                                                                                                                                                                                                                                                                                                                                                                                                                                                                                                                                                                                                                                                                                                                                                                                                                                                                                                                                                                                                                                                                                                                                                                                                                                 |
| 17<br>setso                 | Screw Crystal Ball "H" onto the bottom of chandelier. Tighten crew with allen wrench provided to lock ball into position.                                                                    | LARGE<br>∧ LOWER           |                                                                                                                                                                                                                                                                                                                                                                                                                                                                                                                                                                                                                                                                                                                                                                                                                                                                                                                                                                                                                                                                                                                                                                                                                                                                                                                                                                                                                                                                                                                                                                                                                                                                                                                                                                                                                                                                                                                                                                                                                                                                                                                                                                                                                                                                                                                                                                                                                                                                                                                                                                                                                                                                                                                 |
| -                           | Hook Crystal Chain "J" (large crystal at top) into ring on the<br>lower body bobeche. Hook other end of Cyrstal Chain "J"<br>Il crystal at bottom) into the lower column washer.             |                            |                                                                                                                                                                                                                                                                                                                                                                                                                                                                                                                                                                                                                                                                                                                                                                                                                                                                                                                                                                                                                                                                                                                                                                                                                                                                                                                                                                                                                                                                                                                                                                                                                                                                                                                                                                                                                                                                                                                                                                                                                                                                                                                                                                                                                                                                                                                                                                                                                                                                                                                                                                                                                                                                                                                 |
| 19                          | Hook Crystal "A1" into rings on the lower column bobeche.                                                                                                                                    | TO<br>LOWER<br>ARM         |                                                                                                                                                                                                                                                                                                                                                                                                                                                                                                                                                                                                                                                                                                                                                                                                                                                                                                                                                                                                                                                                                                                                                                                                                                                                                                                                                                                                                                                                                                                                                                                                                                                                                                                                                                                                                                                                                                                                                                                                                                                                                                                                                                                                                                                                                                                                                                                                                                                                                                                                                                                                                                                                                                                 |
| 20                          | Hook Crystal "G" into front tab under upper arm bobeche.                                                                                                                                     |                            |                                                                                                                                                                                                                                                                                                                                                                                                                                                                                                                                                                                                                                                                                                                                                                                                                                                                                                                                                                                                                                                                                                                                                                                                                                                                                                                                                                                                                                                                                                                                                                                                                                                                                                                                                                                                                                                                                                                                                                                                                                                                                                                                                                                                                                                                                                                                                                                                                                                                                                                                                                                                                                                                                                                 |
| 21                          | Hook Crystal "L1" into loops on the large lower body bobeche.                                                                                                                                |                            |                                                                                                                                                                                                                                                                                                                                                                                                                                                                                                                                                                                                                                                                                                                                                                                                                                                                                                                                                                                                                                                                                                                                                                                                                                                                                                                                                                                                                                                                                                                                                                                                                                                                                                                                                                                                                                                                                                                                                                                                                                                                                                                                                                                                                                                                                                                                                                                                                                                                                                                                                                                                                                                                                                                 |
| 22                          | Hook Crystal "K", "L2" & "M" of each into rings on middle arm.                                                                                                                               |                            |                                                                                                                                                                                                                                                                                                                                                                                                                                                                                                                                                                                                                                                                                                                                                                                                                                                                                                                                                                                                                                                                                                                                                                                                                                                                                                                                                                                                                                                                                                                                                                                                                                                                                                                                                                                                                                                                                                                                                                                                                                                                                                                                                                                                                                                                                                                                                                                                                                                                                                                                                                                                                                                                                                                 |
| 23                          | Hook Crystal "N" into front tab under middle arm bobeche.                                                                                                                                    |                            |                                                                                                                                                                                                                                                                                                                                                                                                                                                                                                                                                                                                                                                                                                                                                                                                                                                                                                                                                                                                                                                                                                                                                                                                                                                                                                                                                                                                                                                                                                                                                                                                                                                                                                                                                                                                                                                                                                                                                                                                                                                                                                                                                                                                                                                                                                                                                                                                                                                                                                                                                                                                                                                                                                                 |
| <b>24</b> arm.              | Hook Crystal "O", "P1", "Q" & "R" of each into the rings on lower                                                                                                                            |                            |                                                                                                                                                                                                                                                                                                                                                                                                                                                                                                                                                                                                                                                                                                                                                                                                                                                                                                                                                                                                                                                                                                                                                                                                                                                                                                                                                                                                                                                                                                                                                                                                                                                                                                                                                                                                                                                                                                                                                                                                                                                                                                                                                                                                                                                                                                                                                                                                                                                                                                                                                                                                                                                                                                                 |
| 25                          | Hook Crystal "S" into front tab under lower arm bobeche.                                                                                                                                     |                            |                                                                                                                                                                                                                                                                                                                                                                                                                                                                                                                                                                                                                                                                                                                                                                                                                                                                                                                                                                                                                                                                                                                                                                                                                                                                                                                                                                                                                                                                                                                                                                                                                                                                                                                                                                                                                                                                                                                                                                                                                                                                                                                                                                                                                                                                                                                                                                                                                                                                                                                                                                                                                                                                                                                 |
|                             | Hook Crystal Chain "T" into side tab under lower arm bobeche.<br>other end of Chain "T" into side tab under middle arm bobeche.<br>E: Crystal Chain "T" swags between lower and middle arms. | M                          |                                                                                                                                                                                                                                                                                                                                                                                                                                                                                                                                                                                                                                                                                                                                                                                                                                                                                                                                                                                                                                                                                                                                                                                                                                                                                                                                                                                                                                                                                                                                                                                                                                                                                                                                                                                                                                                                                                                                                                                                                                                                                                                                                                                                                                                                                                                                                                                                                                                                                                                                                                                                                                                                                                                 |
| 27<br>ever                  | Every bobeche is trimmed with Crystal "A", one suspended from<br>y bracket.                                                                                                                  | L2                         | H<br>H<br>O                                                                                                                                                                                                                                                                                                                                                                                                                                                                                                                                                                                                                                                                                                                                                                                                                                                                                                                                                                                                                                                                                                                                                                                                                                                                                                                                                                                                                                                                                                                                                                                                                                                                                                                                                                                                                                                                                                                                                                                                                                                                                                                                                                                                                                                                                                                                                                                                                                                                                                                                                                                                                                                                                                     |