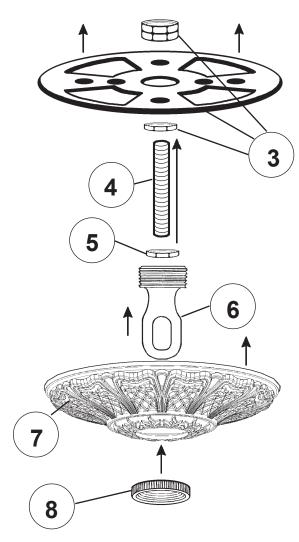

# CHANDELIER 6952- H TRIM DIAGRAM

(Finish Option)

THIS DESIGN IS THE PROPRIETARY TRADE DRESS/TRADEMARK OF W SCHONBEK LLC.

Diameter: 39"
Body Length: 31-1/2"
Hanging Weight: 55 lbs.

See diagram on back page Follow steps in exact order Save this trim diagram for future reference

## **CHANDELIER 6952-**

TRIM DIAGRAM

See diagram on back page Follow steps in exact order Save this trim diagram for future reference