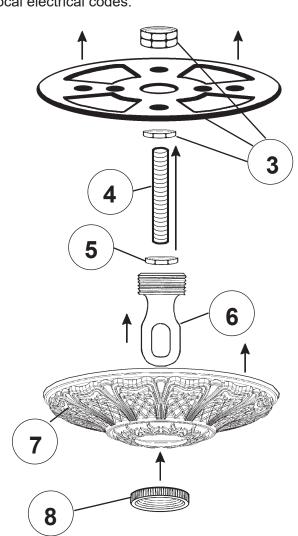

# Instructions for electrician STEPS 2 - 18

All electrical components must be installed by a licensed electrician in accordance with the National Electric Code and the appropriate local electrical codes.

# Instructions for electrician STEPS 2 - 18 WARNING: Turn Power Off

All electrical components must be installed by a licensed electrician in accordance with the National Electric Code and the appropriate local electrical codes.