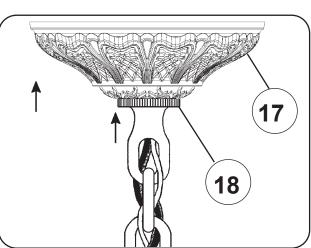

# Instructions for electrician STEPS 2 - 18

All electrical components must be installed by a licensed electrician in accordance with the National Electric Code and the appropriate local electrical codes.

# Instructions for electrician STEPS 2 - 18 WARNING: Turn Power Off

All electrical components must be installed by a licensed electrician in accordance with the National Electric Code and the appropriate local electrical codes.