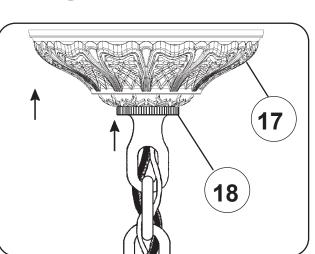

# Instructions for electrician STEPS 2 - 18

All electrical components must be installed by a licensed electrician in accordance with the National Electric Code and the appropriate local electrical codes.

# Instructions for electrician STEPS 2 - 18 WARNING: Turn Power Off

All electrical components must be installed by a licensed electrician in accordance with the National Electric Code and the appropriate local electrical codes.