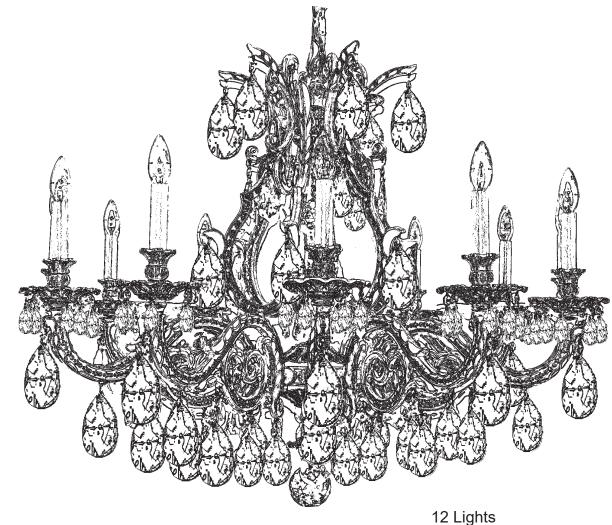

# CHANDELIER 6952- H TRIM DIAGRAM

(Finish Option)

THIS DESIGN IS THE PROPRIETARY TRADE DRESS/TRADEMARK OF W SCHONBEK LLC.

Diameter: 39"
Body Length: 31-1/2"
Hanging Weight: 55 lbs.

See diagram on back page Follow steps in exact order Save this trim diagram for future reference

## **CHANDELIER 6952-**

TRIM DIAGRAM

See diagram on back page Follow steps in exact order Save this trim diagram for future reference