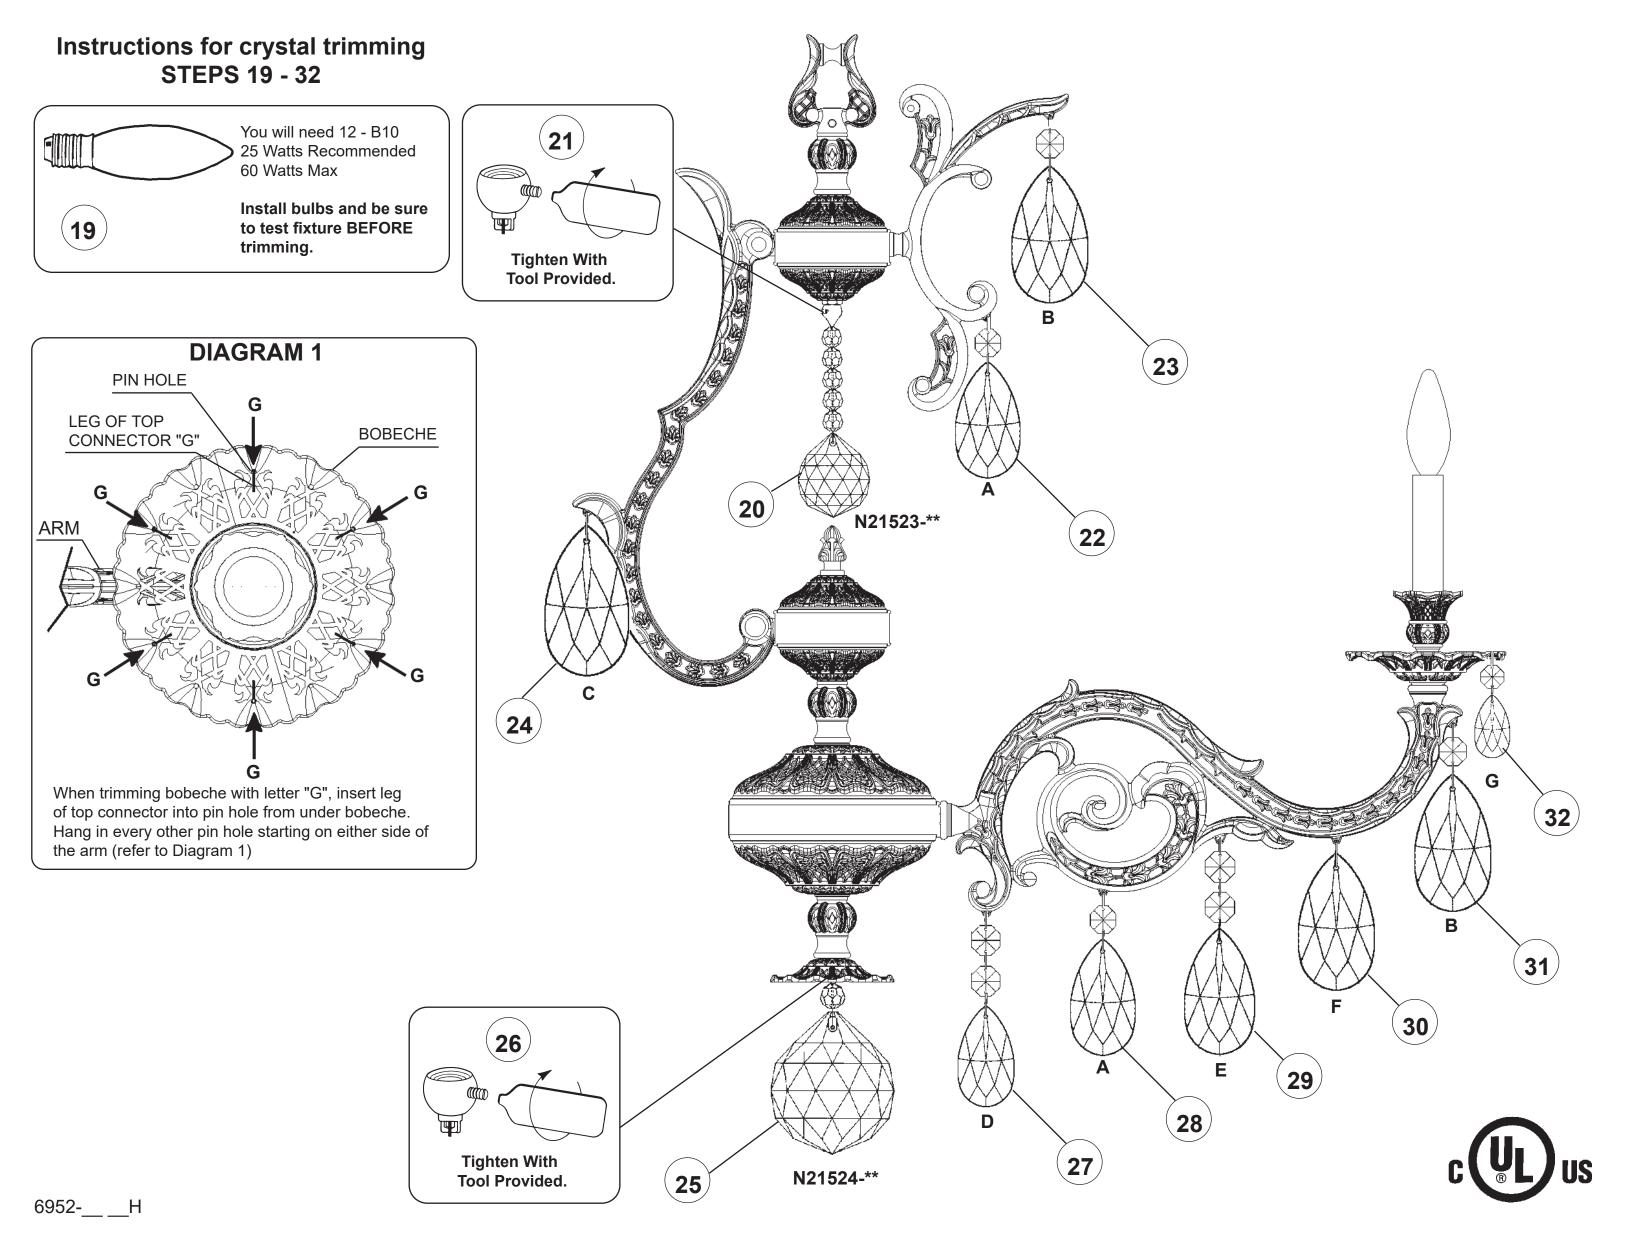

# Instructions for electrician STEPS 2 - 18

All electrical components must be installed by a licensed electrician in accordance with the National Electric Code and the appropriate local electrical codes.

# Instructions for electrician STEPS 2 - 18 WARNING: Turn Power Off

All electrical components must be installed by a licensed electrician in accordance with the National Electric Code and the appropriate local electrical codes.