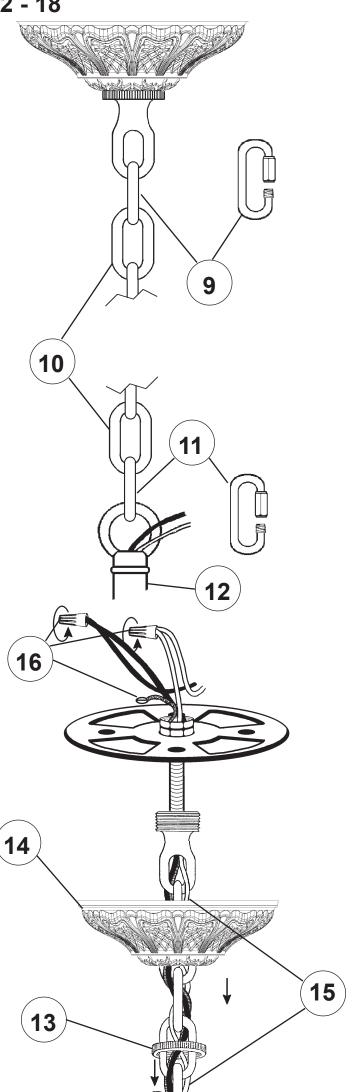

# Instructions for electrician STEPS 2 - 18

All electrical components must be installed by a licensed electrician in accordance with the National Electric Code and the appropriate local electrical codes.

# Instructions for electrician STEPS 2 - 18 WARNING: Turn Power Off

All electrical components must be installed by a licensed electrician in accordance with the National Electric Code and the appropriate local electrical codes.