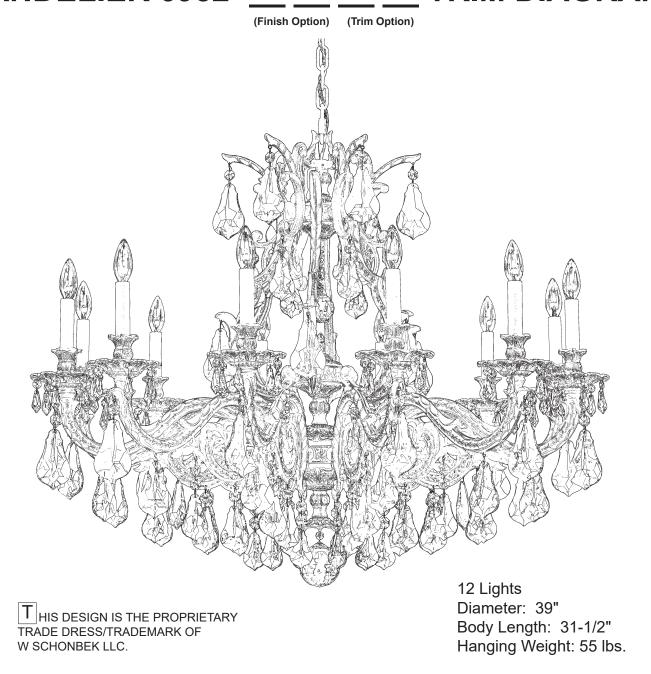

# CHANDELIER 6952- H TRIM DIAGRAM

(Finish Option)

THIS DESIGN IS THE PROPRIETARY TRADE DRESS/TRADEMARK OF W SCHONBEK LLC.

Diameter: 39"
Body Length: 31-1/2"
Hanging Weight: 55 lbs.

See diagram on back page Follow steps in exact order Save this trim diagram for future reference

## **CHANDELIER 6952-**

TRIM DIAGRAM

See diagram on back page Follow steps in exact order Save this trim diagram for future reference