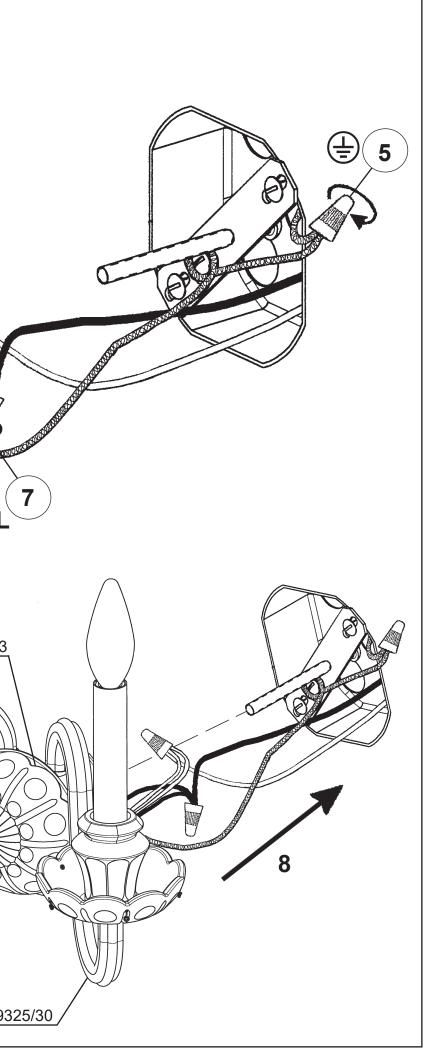

| Ŵ |  |   |
|---|--|---|
|   |  |   |
|   |  | Ŵ |

|                                                             | >                              |
|-------------------------------------------------------------|--------------------------------|
| You will need 2 - B10<br>25 Watts Recommend<br>60 Watts Max |                                |
| Install bulbs and be<br>to test fixture BEFO<br>trimming.   |                                |
|                                                             | 6 N                            |
|                                                             |                                |
|                                                             |                                |
|                                                             | //                             |
|                                                             | L                              |
|                                                             |                                |
| 976                                                         | <u>9763</u><br><u>3/2/9930</u> |
|                                                             |                                |
|                                                             |                                |
|                                                             |                                |
|                                                             |                                |
| 9325/29                                                     | 9                              |
|                                                             | <u>9</u> :                     |
|                                                             |                                |