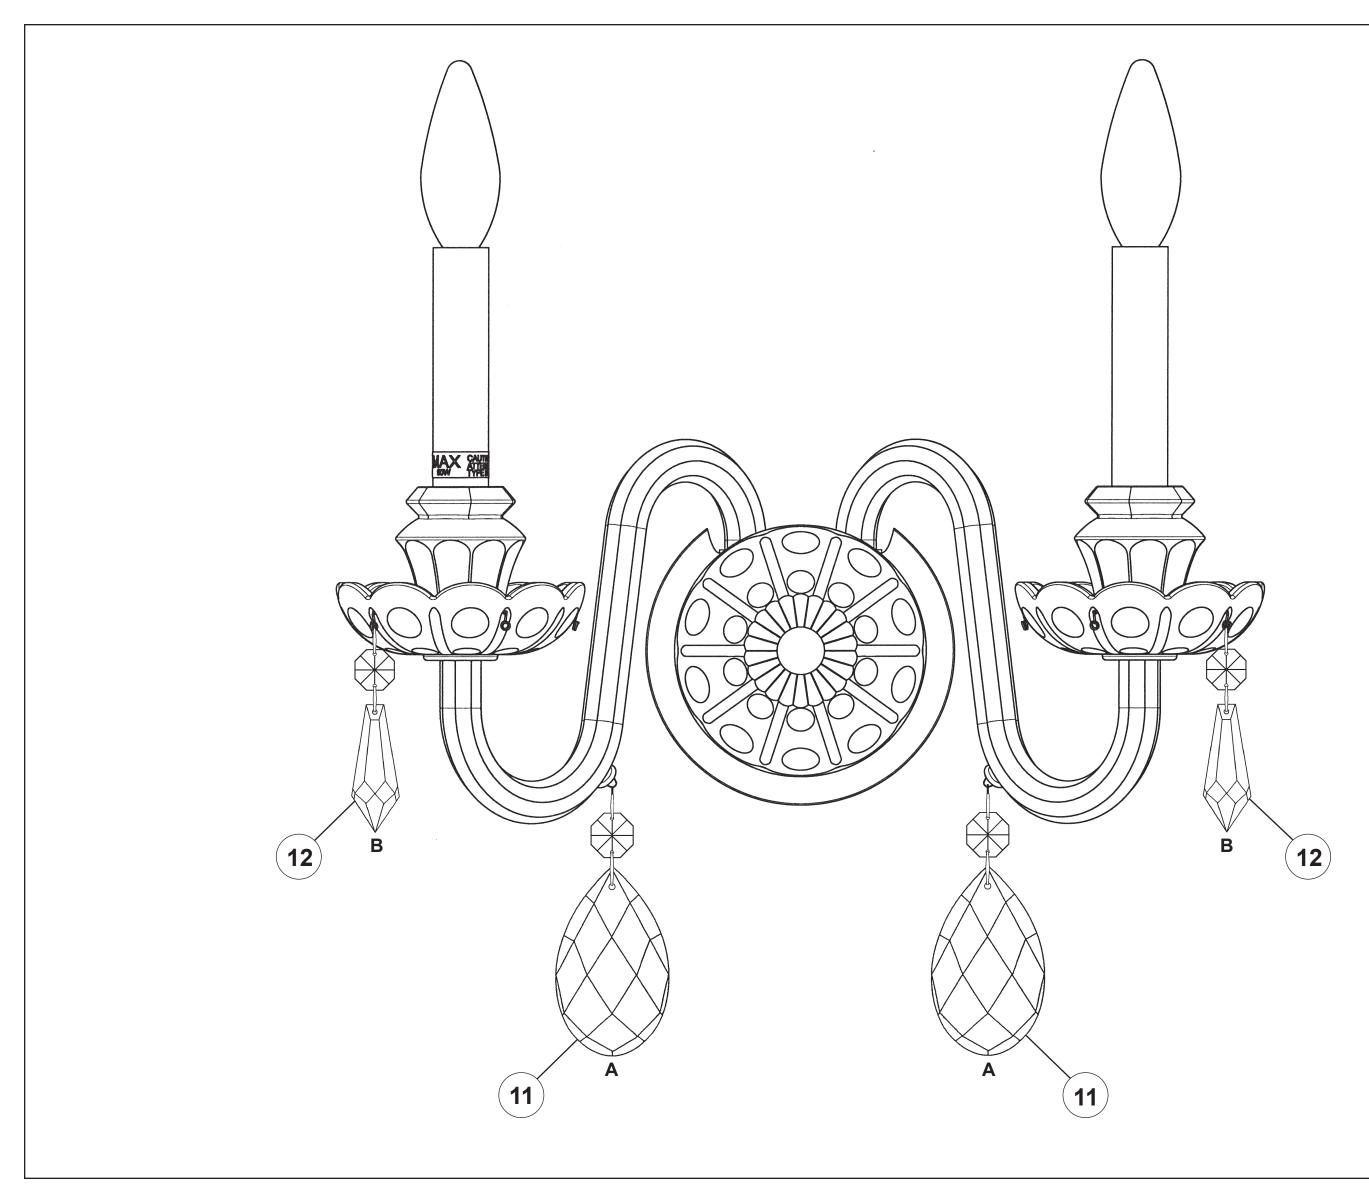

## HAMILTON NOUVEAU HA5802N-\_\_\_H

T HIS DESIGN IS THE PROPRIETARY TRADE DRESS/TRADEMARK OF W SCHONBEK LLC.

2 Light Diameter: 14-1/2" Height: 16" Extension: 6-1/2" Hanging Weight: 5 lbs.

| <u>~~~</u> | <u></u> |   |
|------------|---------|---|
|            |         | ų |

| Ŵ |  |   |
|---|--|---|
|   |  |   |
|   |  | Ŵ |

|                                                             | >                              |
|-------------------------------------------------------------|--------------------------------|
| You will need 2 - B10<br>25 Watts Recommend<br>60 Watts Max |                                |
| Install bulbs and be<br>to test fixture BEFO<br>trimming.   |                                |
|                                                             | 6 N                            |
|                                                             |                                |
|                                                             |                                |
|                                                             | //                             |
|                                                             | L                              |
|                                                             |                                |
| 976                                                         | <u>9763</u><br><u>3/2/9930</u> |
|                                                             |                                |
|                                                             |                                |
|                                                             |                                |
|                                                             |                                |
| 9325/29                                                     | 9                              |
|                                                             | <u>9</u> :                     |
|                                                             |                                |