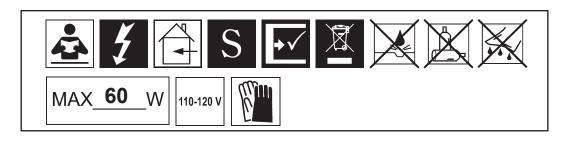

| Ŵ |  |   |
|---|--|---|
|   |  |   |
|   |  | Ŵ |

|                                                             | >                              |
|-------------------------------------------------------------|--------------------------------|
| You will need 2 - B10<br>25 Watts Recommend<br>60 Watts Max |                                |
| Install bulbs and be<br>to test fixture BEFO<br>trimming.   |                                |
|                                                             | 6 N                            |
|                                                             |                                |
|                                                             |                                |
|                                                             | //                             |
|                                                             | L                              |
|                                                             |                                |
| 976                                                         | <u>9763</u><br><u>3/2/9930</u> |
|                                                             |                                |
|                                                             |                                |
|                                                             |                                |
|                                                             |                                |
| 9325/29                                                     | 9                              |
|                                                             | <u>9</u> :                     |
|                                                             |                                |