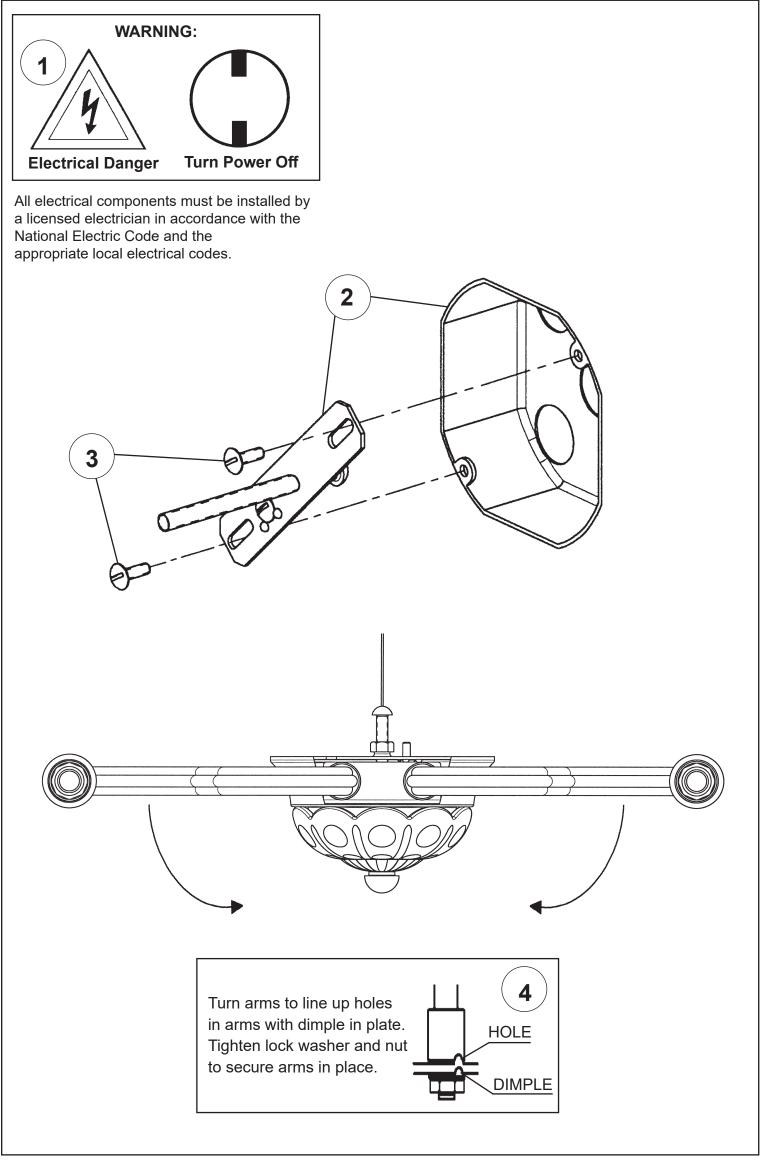

| Ŵ |  |   |
|---|--|---|
|   |  |   |
|   |  | Ŵ |

|                                                             | >                              |
|-------------------------------------------------------------|--------------------------------|
| You will need 2 - B10<br>25 Watts Recommend<br>60 Watts Max |                                |
| Install bulbs and be<br>to test fixture BEFO<br>trimming.   |                                |
|                                                             | 6 N                            |
|                                                             |                                |
|                                                             |                                |
|                                                             | //                             |
|                                                             | L                              |
|                                                             |                                |
| 976                                                         | <u>9763</u><br><u>3/2/9930</u> |
|                                                             |                                |
|                                                             |                                |
|                                                             |                                |
|                                                             |                                |
| 9325/29                                                     | 9                              |
|                                                             | <u>9</u> :                     |
|                                                             |                                |