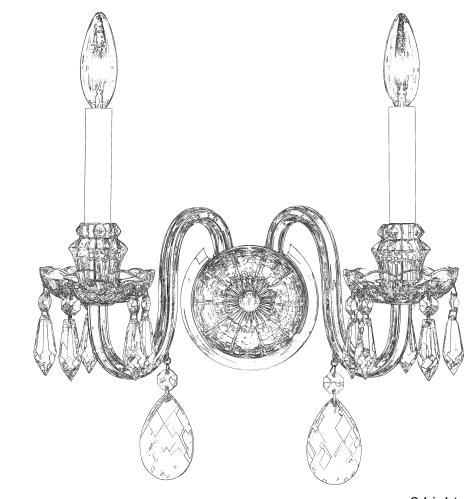

## HAMILTON NOUVEAU HA5802N-\_\_\_H

T HIS DESIGN IS THE PROPRIETARY TRADE DRESS/TRADEMARK OF W SCHONBEK LLC.

2 Light Diameter: 14-1/2" Height: 16" Extension: 6-1/2" Hanging Weight: 5 lbs.

| <u>~~~</u> | <u></u> |   |
|------------|---------|---|
|            |         | ų |