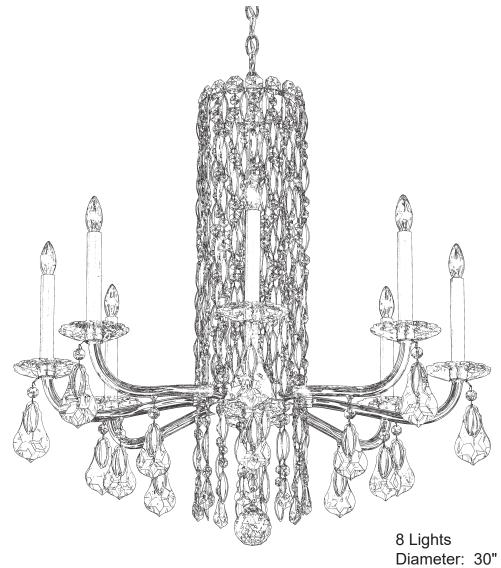

## SARELLA RS83081N- \_\_\_ H

THIS DESIGN IS THE PROPRIETARY TRADE DRESS/TRADEMARK OF W SCHONBEK LLC.

SCHONBEK

Hanging Weight: 22lbs.

**19** Connect arm wires using plug-in connectors. See detailed illustration.

## SARELLA RS83081N- \_\_\_R

THIS DESIGN IS THE PROPRIETARY TRADE DRESS/TRADEMARK OF W SCHONBEK LLC.

Hanging Weight: 22lbs.

Height: 31"

## SARELLA RS83081N-\_\_\_S

THIS DESIGN IS THE PROPRIETARY TRADE DRESS/TRADEMARK OF W SCHONBEK LLC.

Hanging Weight: 22lbs.

Height: 31"

**19** Connect arm wires using plug-in connectors. See detailed illustration.