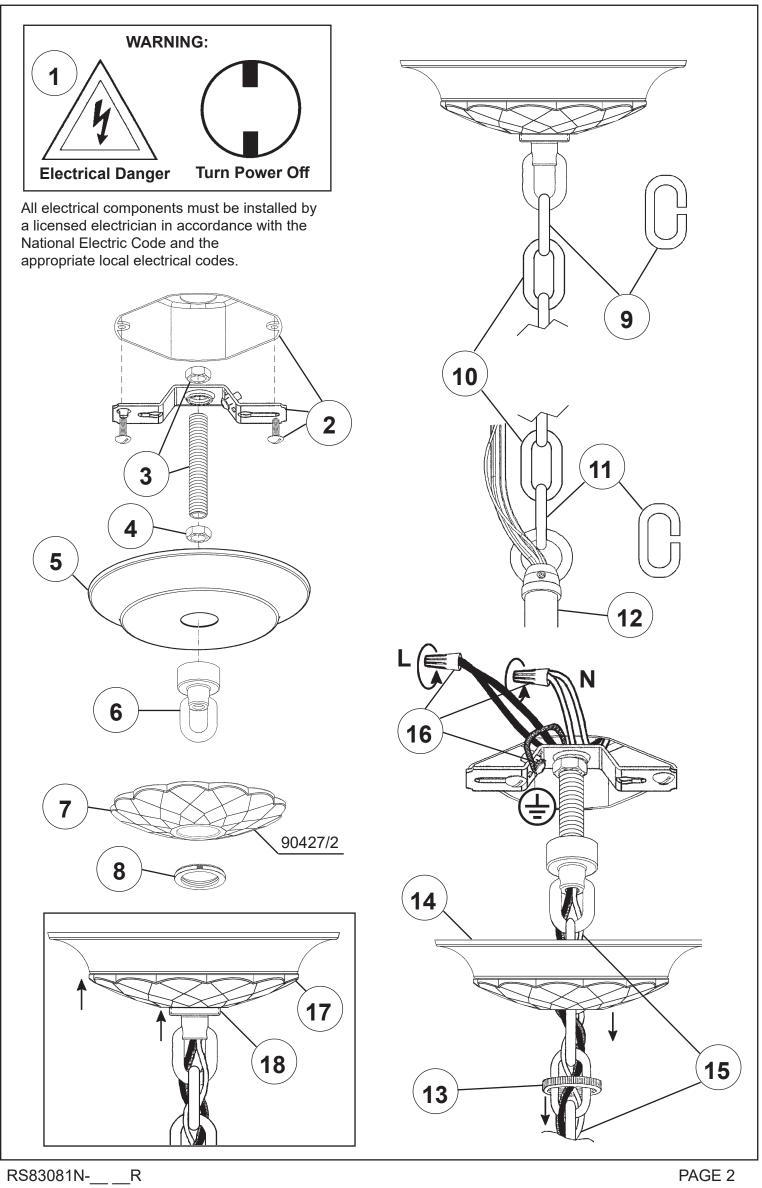

## SARELLA RS83081N- \_\_\_ H

THIS DESIGN IS THE PROPRIETARY TRADE DRESS/TRADEMARK OF W SCHONBEK LLC.

SCHONBEK

Hanging Weight: 22lbs.

**19** Connect arm wires using plug-in connectors. See detailed illustration.

- **20** Push wires into hole and attach arm into place by tightening screws.
- 21 Install bobeche on every arm and screw bulbs into all sockets and test fixture before trimming. If any of the bulbs do NOT light - DISCONNECT POWER. Double check the wire connections

## SARELLA RS83081N- \_\_\_R

THIS DESIGN IS THE PROPRIETARY TRADE DRESS/TRADEMARK OF W SCHONBEK LLC.

Hanging Weight: 22lbs.

Height: 31"

## SCHONBEK

**19** Connect arm wires using plug-in connectors. See detailed illustration.

- **20** Push wires into hole and attach arm into place by tightening screws.
- **21** Install bobeche on every arm and screw bulbs into all sockets and test fixture before trimming. If any of the bulbs do NOT light - DISCONNECT POWER. Double check the wire connections

## SARELLA RS83081N-\_\_\_S

THIS DESIGN IS THE PROPRIETARY TRADE DRESS/TRADEMARK OF W SCHONBEK LLC.

Hanging Weight: 22lbs.

Height: 31"

**19** Connect arm wires using plug-in connectors. See detailed illustration.

- **20** Push wires into hole and attach arm into place by tightening screws.
- **21** Install bobeche on every arm and screw bulbs into all sockets and test fixture before trimming. If any of the bulbs do NOT light - DISCONNECT POWER. Double check the wire connections