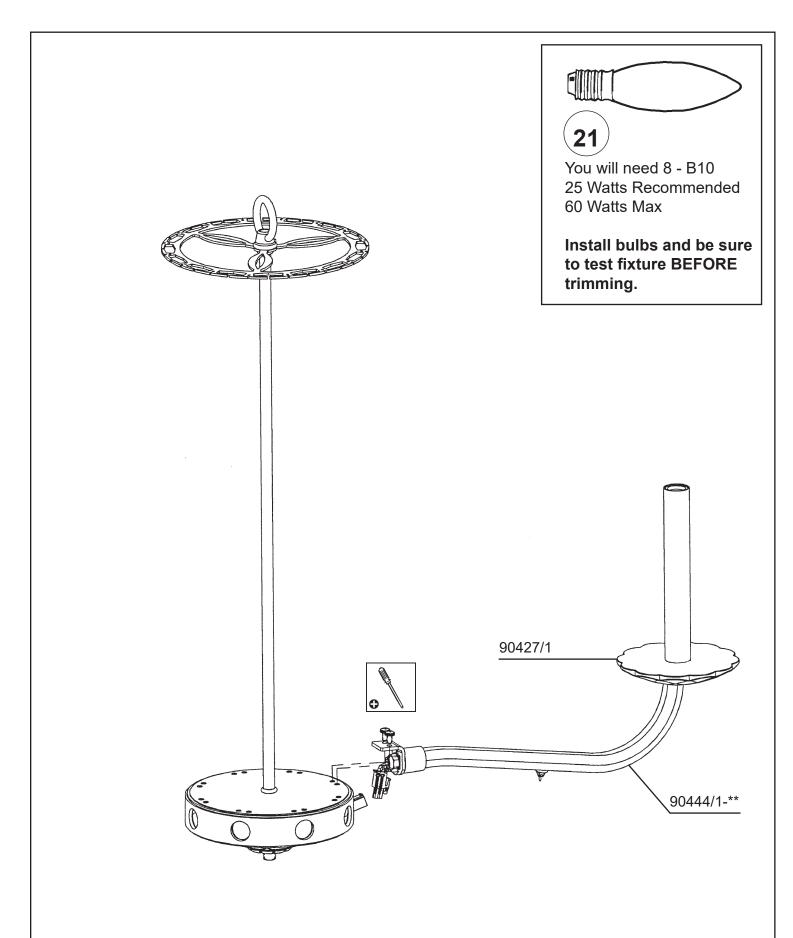

- **20** Push wires into hole and attach arm into place by tightening screws.
- 21 Install bobeche on every arm and screw bulbs into all sockets and test fixture before trimming. If any of the bulbs do NOT light - DISCONNECT POWER. Double check the wire connections

- **20** Push wires into hole and attach arm into place by tightening screws.
- **21** Install bobeche on every arm and screw bulbs into all sockets and test fixture before trimming. If any of the bulbs do NOT light - DISCONNECT POWER. Double check the wire connections