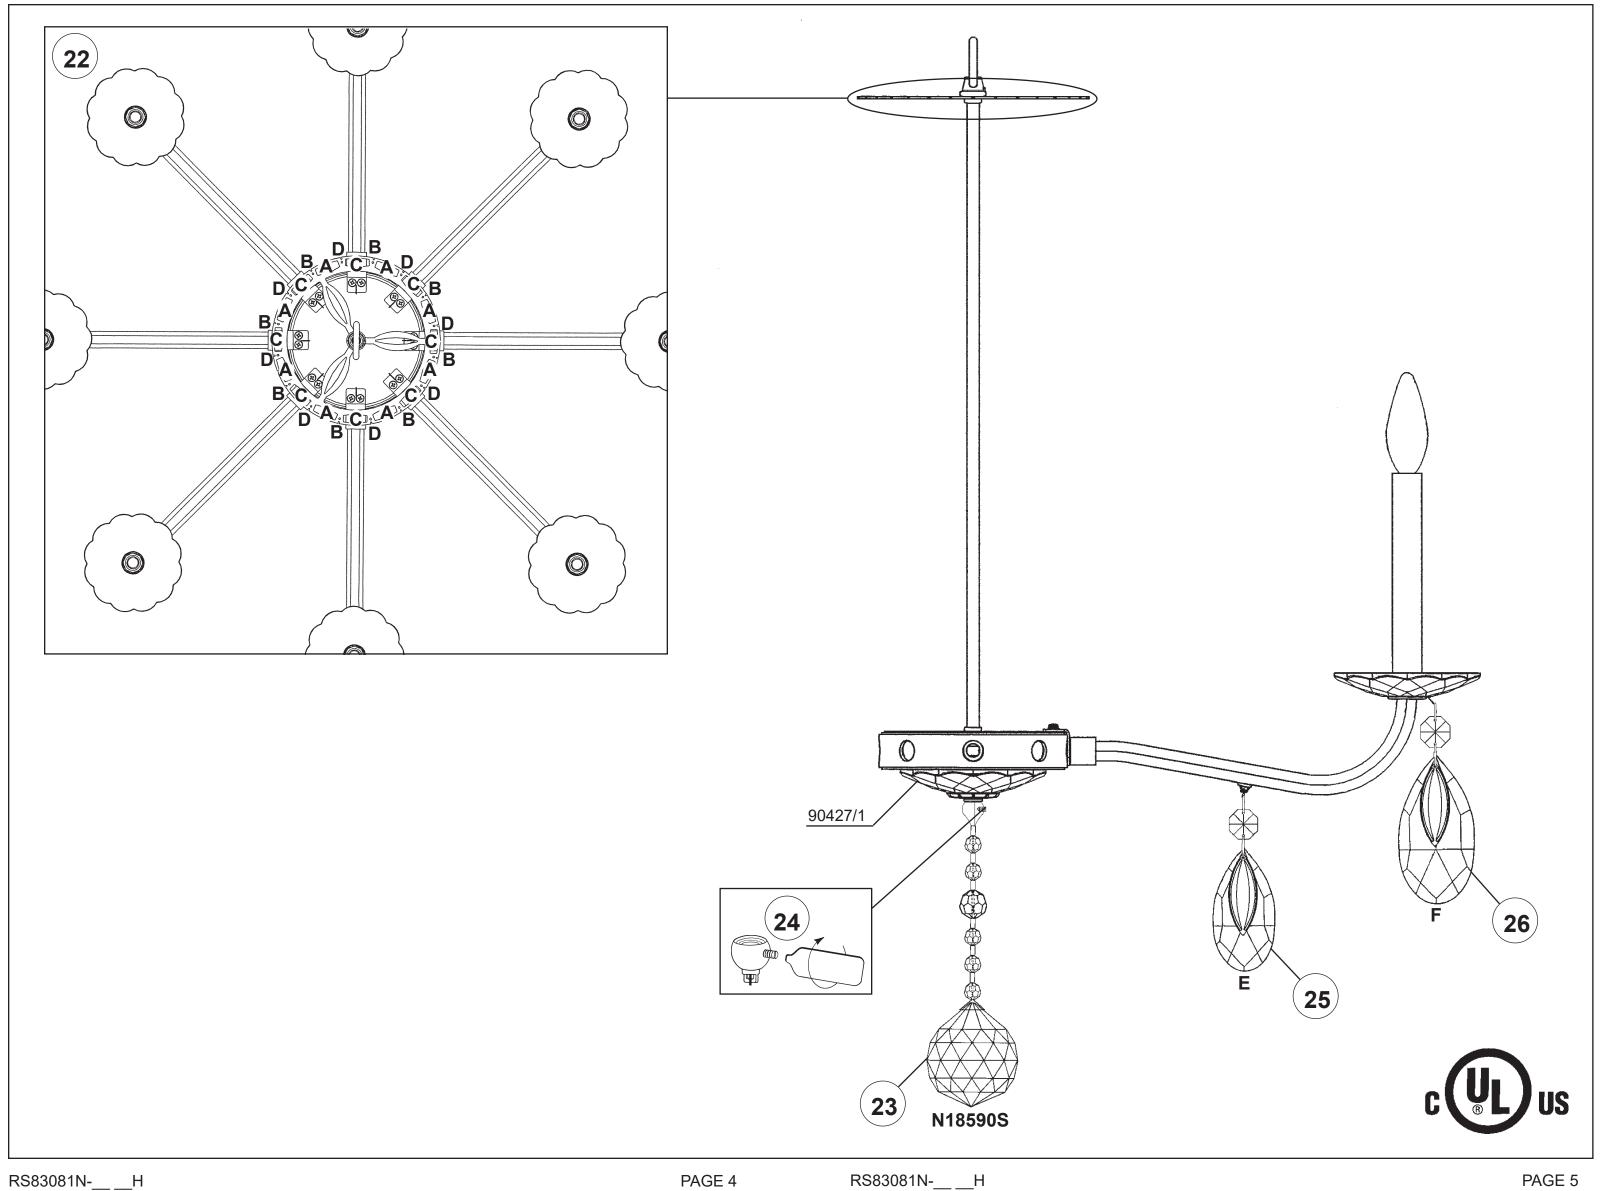

- **20** Push wires into hole and attach arm into place by tightening screws.
- 21 Install bobeche on every arm and screw bulbs into all sockets and test fixture before trimming. If any of the bulbs do NOT light - DISCONNECT POWER. Double check the wire connections

- **20** Push wires into hole and attach arm into place by tightening screws.
- **21** Install bobeche on every arm and screw bulbs into all sockets and test fixture before trimming. If any of the bulbs do NOT light - DISCONNECT POWER. Double check the wire connections