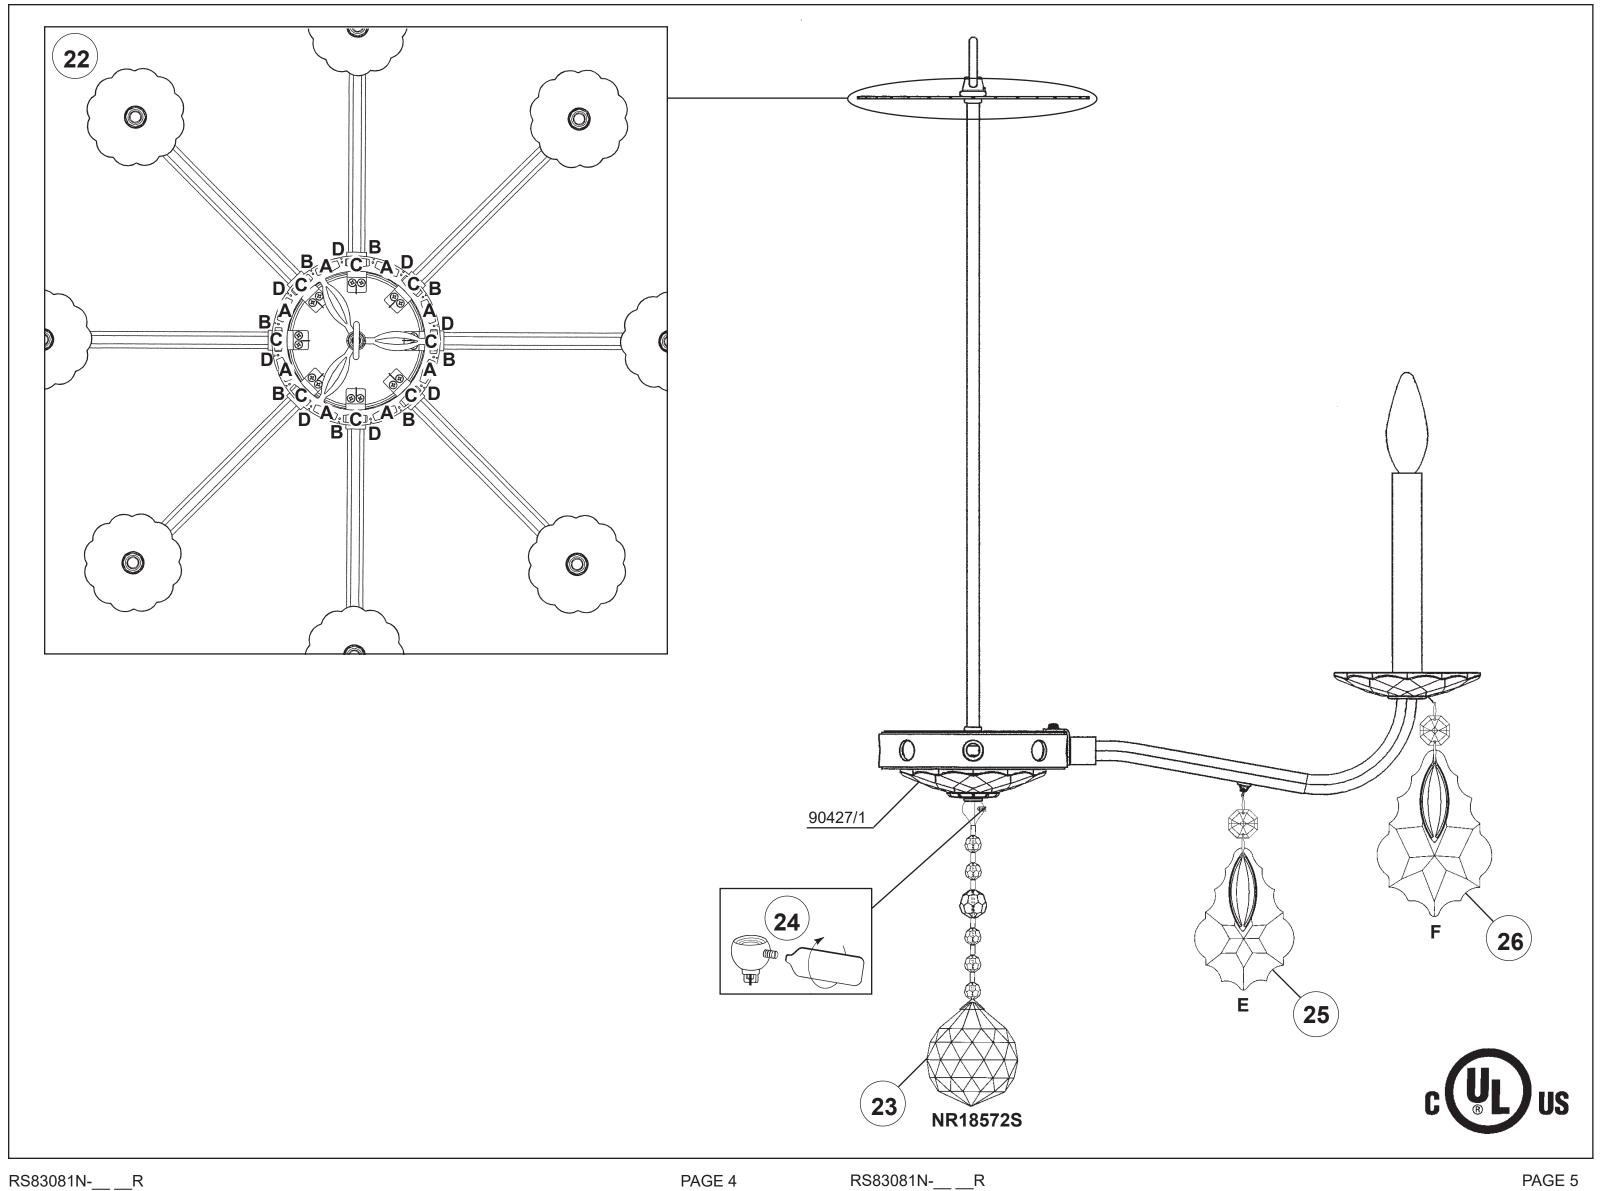

## SARELLA RS83081N- \_\_\_ H

THIS DESIGN IS THE PROPRIETARY TRADE DRESS/TRADEMARK OF W SCHONBEK LLC.

SCHONBEK

Hanging Weight: 22lbs.

**19** Connect arm wires using plug-in connectors. See detailed illustration.

- **20** Push wires into hole and attach arm into place by tightening screws.
- 21 Install bobeche on every arm and screw bulbs into all sockets and test fixture before trimming. If any of the bulbs do NOT light - DISCONNECT POWER. Double check the wire connections

## SARELLA RS83081N- \_\_\_R

THIS DESIGN IS THE PROPRIETARY TRADE DRESS/TRADEMARK OF W SCHONBEK LLC.

Hanging Weight: 22lbs.

Height: 31"

## SCHONBEK

**19** Connect arm wires using plug-in connectors. See detailed illustration.

- **20** Push wires into hole and attach arm into place by tightening screws.
- **21** Install bobeche on every arm and screw bulbs into all sockets and test fixture before trimming. If any of the bulbs do NOT light - DISCONNECT POWER. Double check the wire connections

## SARELLA RS83081N-\_\_\_S

THIS DESIGN IS THE PROPRIETARY TRADE DRESS/TRADEMARK OF W SCHONBEK LLC.

Hanging Weight: 22lbs.

Height: 31"

**19** Connect arm wires using plug-in connectors. See detailed illustration.

- **20** Push wires into hole and attach arm into place by tightening screws.
- **21** Install bobeche on every arm and screw bulbs into all sockets and test fixture before trimming. If any of the bulbs do NOT light - DISCONNECT POWER. Double check the wire connections