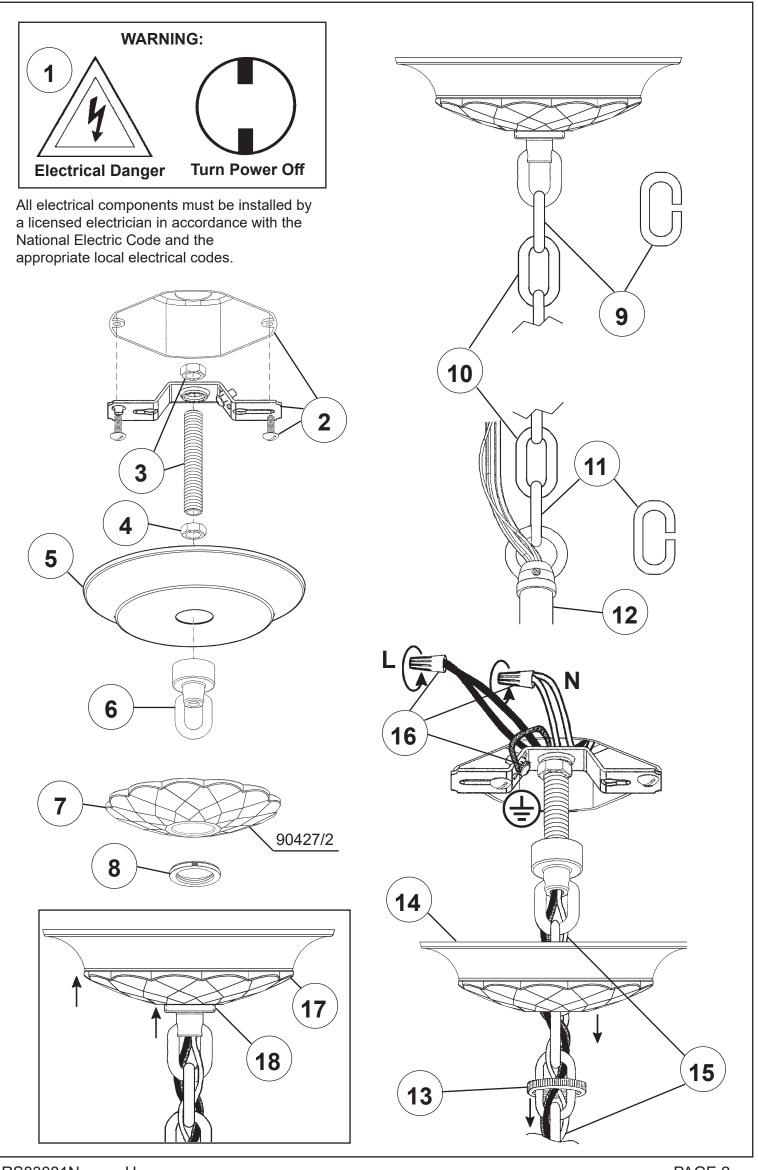

## SARELLA RS83081N- \_\_\_ H

THIS DESIGN IS THE PROPRIETARY TRADE DRESS/TRADEMARK OF W SCHONBEK LLC.

SCHONBEK

Hanging Weight: 22lbs.

**19** Connect arm wires using plug-in connectors. See detailed illustration.

- **20** Push wires into hole and attach arm into place by tightening screws.
- 21 Install bobeche on every arm and screw bulbs into all sockets and test fixture before trimming. If any of the bulbs do NOT light - DISCONNECT POWER. Double check the wire connections

## SCHONBEK

**19** Connect arm wires using plug-in connectors. See detailed illustration.

- **20** Push wires into hole and attach arm into place by tightening screws.
- **21** Install bobeche on every arm and screw bulbs into all sockets and test fixture before trimming. If any of the bulbs do NOT light - DISCONNECT POWER. Double check the wire connections

- **20** Push wires into hole and attach arm into place by tightening screws.
- **21** Install bobeche on every arm and screw bulbs into all sockets and test fixture before trimming. If any of the bulbs do NOT light - DISCONNECT POWER. Double check the wire connections