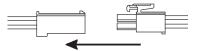

## SARELLA RS83081N-\_\_\_S

THIS DESIGN IS THE PROPRIETARY TRADE DRESS/TRADEMARK OF W SCHONBEK LLC.

Hanging Weight: 22lbs.

Height: 31"

**19** Connect arm wires using plug-in connectors. See detailed illustration.

- **20** Push wires into hole and attach arm into place by tightening screws.
- **21** Install bobeche on every arm and screw bulbs into all sockets and test fixture before trimming. If any of the bulbs do NOT light - DISCONNECT POWER. Double check the wire connections