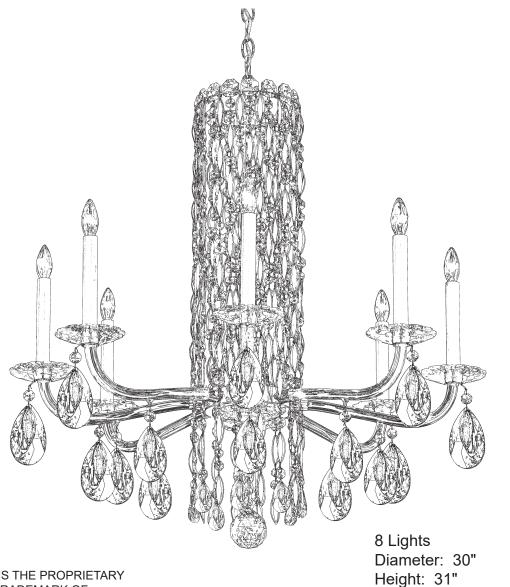

## SARELLA RS83081N- \_\_\_ H

THIS DESIGN IS THE PROPRIETARY TRADE DRESS/TRADEMARK OF W SCHONBEK LLC.

SCHONBEK

Hanging Weight: 22lbs.

**19** Connect arm wires using plug-in connectors. See detailed illustration.

## SARELLA RS83081N- \_\_\_R

THIS DESIGN IS THE PROPRIETARY TRADE DRESS/TRADEMARK OF W SCHONBEK LLC.

Hanging Weight: 22lbs.

Height: 31"

## SARELLA RS83081N-\_\_\_S

THIS DESIGN IS THE PROPRIETARY TRADE DRESS/TRADEMARK OF W SCHONBEK LLC.

Hanging Weight: 22lbs.

Height: 31"

**19** Connect arm wires using plug-in connectors. See detailed illustration.