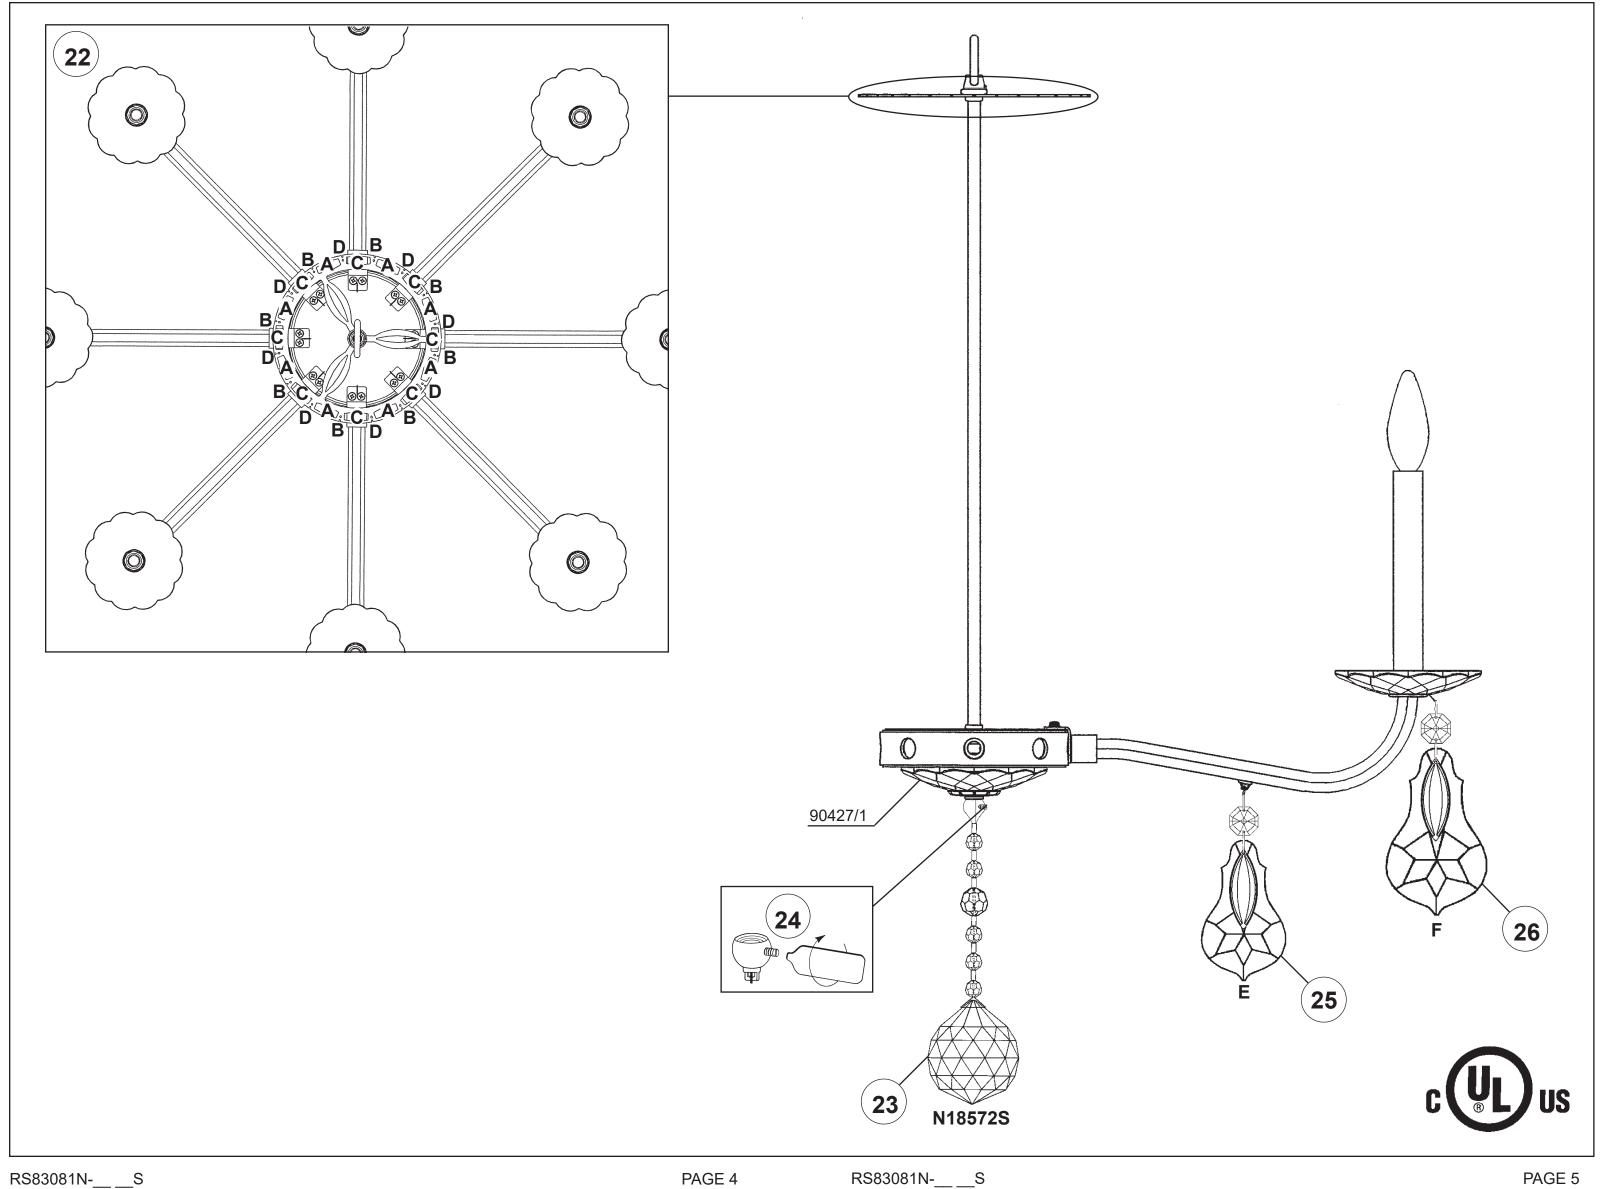

## SARELLA RS83081N-\_\_\_S

THIS DESIGN IS THE PROPRIETARY TRADE DRESS/TRADEMARK OF W SCHONBEK LLC.

Hanging Weight: 22lbs.

Height: 31"

**19** Connect arm wires using plug-in connectors. See detailed illustration.

- **20** Push wires into hole and attach arm into place by tightening screws.
- **21** Install bobeche on every arm and screw bulbs into all sockets and test fixture before trimming. If any of the bulbs do NOT light - DISCONNECT POWER. Double check the wire connections