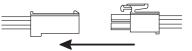

## SARELLA RS83081N- \_\_\_ H

THIS DESIGN IS THE PROPRIETARY TRADE DRESS/TRADEMARK OF W SCHONBEK LLC.

SCHONBEK

Hanging Weight: 22lbs.

**19** Connect arm wires using plug-in connectors. See detailed illustration.

## SCHONBEK

**19** Connect arm wires using plug-in connectors. See detailed illustration.

- **20** Push wires into hole and attach arm into place by tightening screws.
- **21** Install bobeche on every arm and screw bulbs into all sockets and test fixture before trimming. If any of the bulbs do NOT light - DISCONNECT POWER. Double check the wire connections

## SARELLA RS83081N-\_\_\_S

THIS DESIGN IS THE PROPRIETARY TRADE DRESS/TRADEMARK OF W SCHONBEK LLC.

Hanging Weight: 22lbs.

Height: 31"

**19** Connect arm wires using plug-in connectors. See detailed illustration.