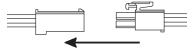

## SARELLA RS83081N- \_\_\_ H

THIS DESIGN IS THE PROPRIETARY TRADE DRESS/TRADEMARK OF W SCHONBEK LLC.

SCHONBEK

Hanging Weight: 22lbs.

**19** Connect arm wires using plug-in connectors. See detailed illustration.

## SCHONBEK

**19** Connect arm wires using plug-in connectors. See detailed illustration.

- **20** Push wires into hole and attach arm into place by tightening screws.
- **21** Install bobeche on every arm and screw bulbs into all sockets and test fixture before trimming. If any of the bulbs do NOT light - DISCONNECT POWER. Double check the wire connections

## SARELLA RS83081N-\_\_\_S

THIS DESIGN IS THE PROPRIETARY TRADE DRESS/TRADEMARK OF W SCHONBEK LLC.

Hanging Weight: 22lbs.

Height: 31"

**19** Connect arm wires using plug-in connectors. See detailed illustration.