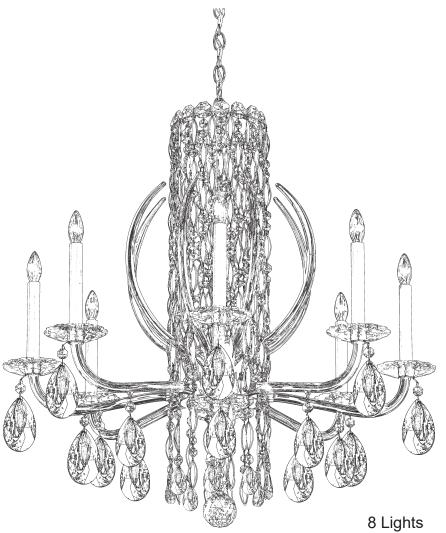

## SARELLA RS8308N- \_\_\_ H

THIS DESIGN IS THE PROPRIETARY TRADE DRESS/TRADEMARK OF W SCHONBEK LLC.

Diameter: 30" Height: 31"

Hanging Weight: 25lbs.

19 Connect arm wires using plug-in connectors. See detailed illustration.