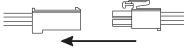

## SARELLA RS8308N- \_\_\_ H

THIS DESIGN IS THE PROPRIETARY TRADE DRESS/TRADEMARK OF W SCHONBEK LLC.

Diameter: 30" Height: 31"

Hanging Weight: 25lbs.

19 Connect arm wires using plug-in connectors. See detailed illustration.

## SARELLA RS8308N- \_\_\_R

THIS DESIGN IS THE PROPRIETARY TRADE DRESS/TRADEMARK OF W SCHONBEK LLC.

Diameter: 30" Height: 31"

Hanging Weight: 25lbs.

19 Connect arm wires using plug-in connectors. See detailed illustration.

## SARELLA RS8308N-\_\_\_S

THIS DESIGN IS THE PROPRIETARY TRADE DRESS/TRADEMARK OF W SCHONBEK LLC.

Diameter: 30" Height: 31"

Hanging Weight: 25lbs.

19 Connect arm wires using plug-in connectors. See detailed illustration.