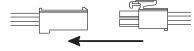

## SARELLA RS8308N- \_\_\_ H

THIS DESIGN IS THE PROPRIETARY TRADE DRESS/TRADEMARK OF W SCHONBEK LLC.

Diameter: 30" Height: 31"

Hanging Weight: 25lbs.

19 Connect arm wires using plug-in connectors. See detailed illustration.

## SARELLA RS8308N- \_\_\_R

THIS DESIGN IS THE PROPRIETARY TRADE DRESS/TRADEMARK OF W SCHONBEK LLC.

Diameter: 30" Height: 31"

Hanging Weight: 25lbs.

19 Connect arm wires using plug-in connectors. See detailed illustration.

## SARELLA RS8308N-\_\_\_S

THIS DESIGN IS THE PROPRIETARY TRADE DRESS/TRADEMARK OF W SCHONBEK LLC.

Diameter: 30" Height: 31"

Hanging Weight: 25lbs.

19 Connect arm wires using plug-in connectors. See detailed illustration.