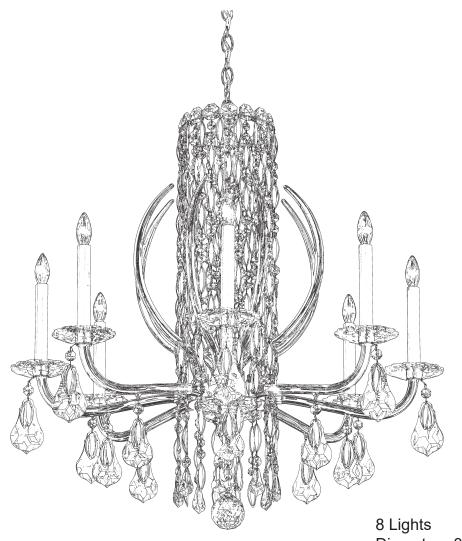

## SARELLA RS8308N- \_\_\_R

THIS DESIGN IS THE PROPRIETARY TRADE DRESS/TRADEMARK OF W SCHONBEK LLC.

Diameter: 30" Height: 31"

Hanging Weight: 25lbs.

19 Connect arm wires using plug-in connectors. See detailed illustration.