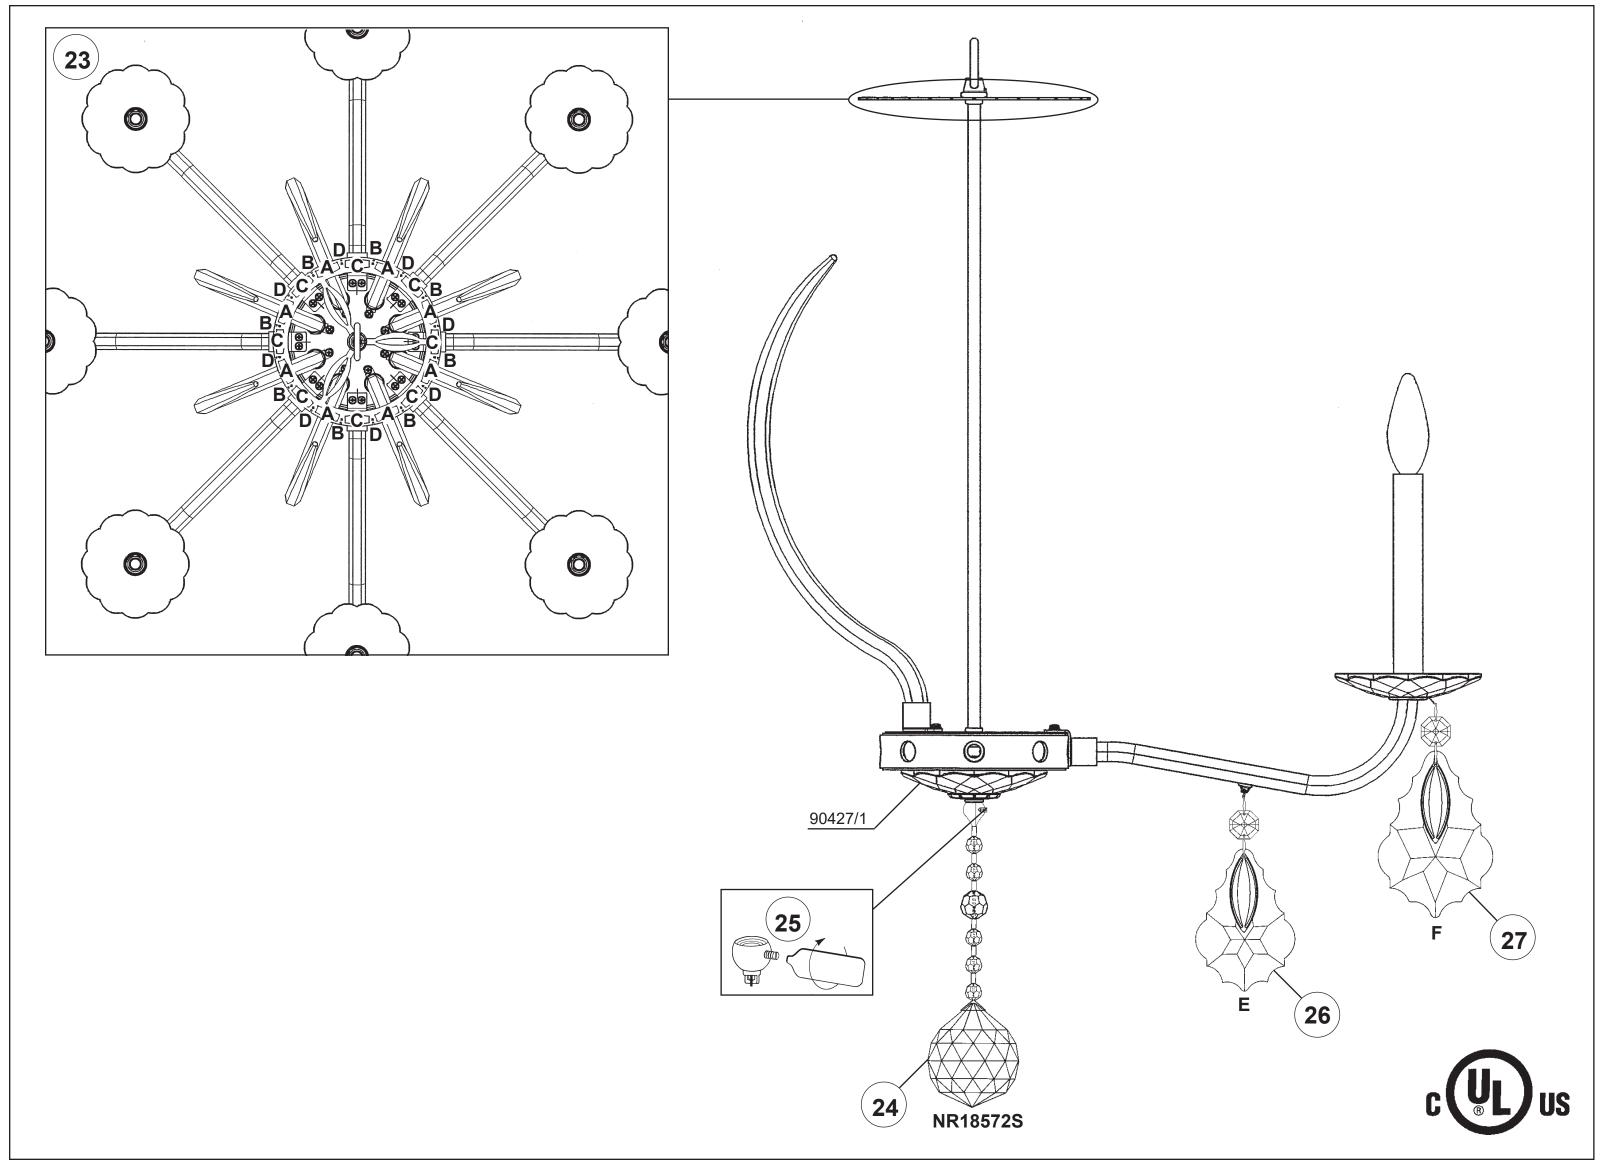

## SARELLA RS8308N- \_\_\_ H

THIS DESIGN IS THE PROPRIETARY TRADE DRESS/TRADEMARK OF W SCHONBEK LLC.

Diameter: 30" Height: 31"

Hanging Weight: 25lbs.

19 Connect arm wires using plug-in connectors. See detailed illustration.

- **20** Push wires into hole and attach arm into place by tightening screws.
- **21** Install bobeche on every arm and screw bulbs into all sockets and test fixture before trimming. If any of the bulbs do NOT light - DISCONNECT POWER. Double check the wire connections.
- 22 Install scroll(s) into hole pattern in washer. Tighten screw to secure scroll(s) in place.

## SARELLA RS8308N- \_\_\_R

THIS DESIGN IS THE PROPRIETARY TRADE DRESS/TRADEMARK OF W SCHONBEK LLC.

Diameter: 30" Height: 31"

Hanging Weight: 25lbs.

19 Connect arm wires using plug-in connectors. See detailed illustration.

## SARELLA RS8308N-\_\_\_S

THIS DESIGN IS THE PROPRIETARY TRADE DRESS/TRADEMARK OF W SCHONBEK LLC.

Diameter: 30" Height: 31"

Hanging Weight: 25lbs.

19 Connect arm wires using plug-in connectors. See detailed illustration.