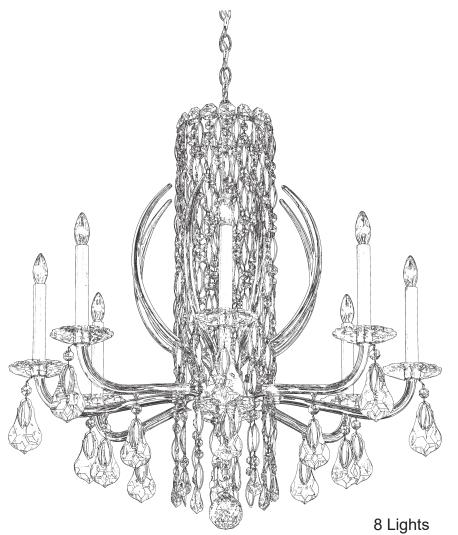

## SARELLA RS8308N- \_\_\_ H

THIS DESIGN IS THE PROPRIETARY TRADE DRESS/TRADEMARK OF W SCHONBEK LLC.

Diameter: 30" Height: 31"

Hanging Weight: 25lbs.

19 Connect arm wires using plug-in connectors. See detailed illustration.

## SARELLA RS8308N- \_\_\_R

THIS DESIGN IS THE PROPRIETARY TRADE DRESS/TRADEMARK OF W SCHONBEK LLC.

Diameter: 30" Height: 31"

Hanging Weight: 25lbs.

19 Connect arm wires using plug-in connectors. See detailed illustration.

## SARELLA RS8308N-\_\_\_S

THIS DESIGN IS THE PROPRIETARY TRADE DRESS/TRADEMARK OF W SCHONBEK LLC.

Diameter: 30" Height: 31"

Hanging Weight: 25lbs.

19 Connect arm wires using plug-in connectors. See detailed illustration.