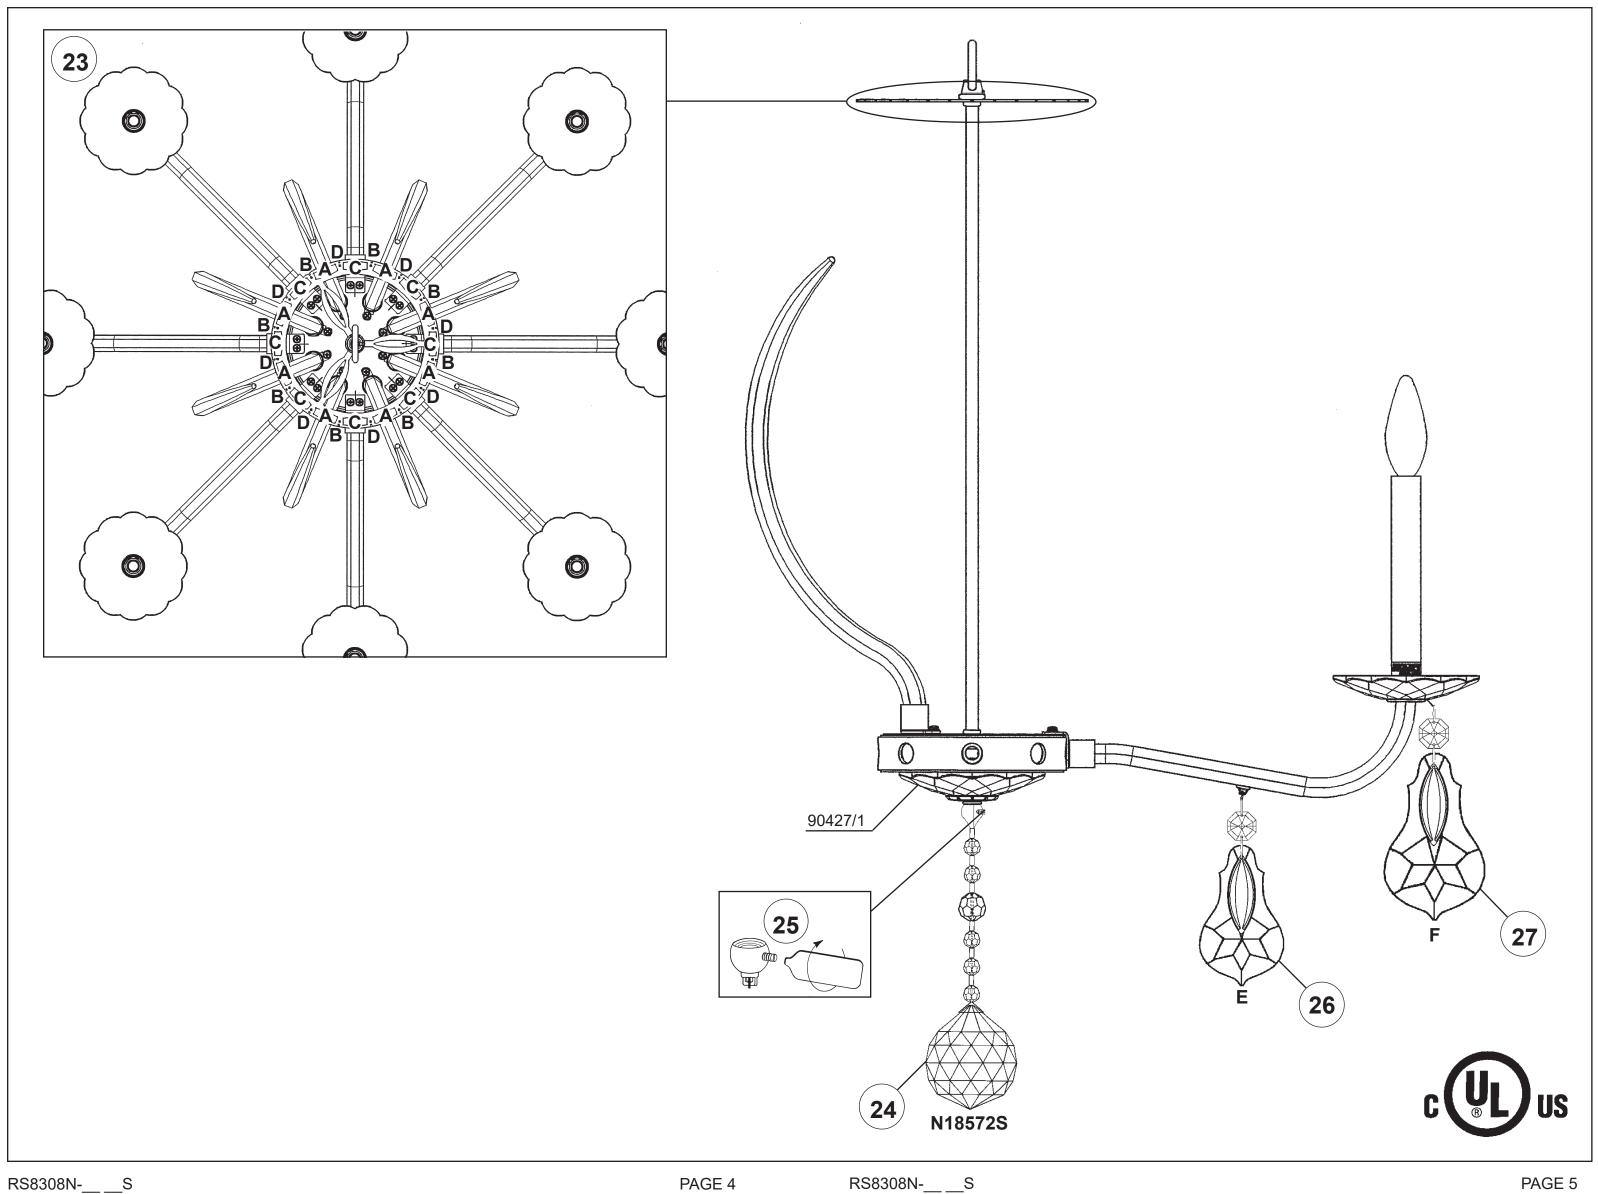

## SARELLA RS8308N-\_\_\_S

THIS DESIGN IS THE PROPRIETARY TRADE DRESS/TRADEMARK OF W SCHONBEK LLC.

Diameter: 30" Height: 31"

Hanging Weight: 25lbs.

19 Connect arm wires using plug-in connectors. See detailed illustration.

- **20** Push wires into hole and attach arm into place by tightening screws.
- **21** Install bobeche on every arm and screw bulbs into all sockets and test fixture before trimming. If any of the bulbs do NOT light - DISCONNECT POWER. Double check the wire connections.
- 22 Install scroll(s) into hole pattern in washer. Tighten screw to secure scroll(s) in place.