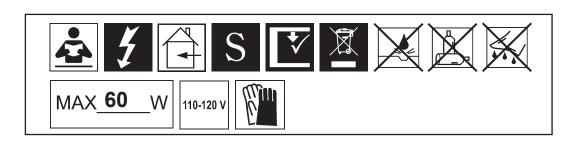

|                     |

## SARELLA RS8308N- \_\_\_ H



THIS DESIGN IS THE PROPRIETARY TRADE DRESS/TRADEMARK OF W SCHONBEK LLC.

Diameter: 30" Height: 31"

Hanging Weight: 25lbs.













19 Connect arm wires using plug-in connectors. See detailed illustration.



- **20** Push wires into hole and attach arm into place by tightening screws.
- **21** Install bobeche on every arm and screw bulbs into all sockets and test fixture before trimming. If any of the bulbs do NOT light - DISCONNECT POWER. Double check the wire connections.
- 22 Install scroll(s) into hole pattern in washer. Tighten screw to secure scroll(s) in place.





## SARELLA RS8308N- \_\_\_R



THIS DESIGN IS THE PROPRIETARY TRADE DRESS/TRADEMARK OF W SCHONBEK LLC.

Diameter: 30" Height: 31"

Hanging Weight: 25lbs.













19 Connect arm wires using plug-in connectors. See detailed illustration.



- **20** Push wires into hole and attach arm into place by tightening screws.
- **21** Install bobeche on every arm and screw bulbs into all sockets and test fixture before trimming. If any of the bulbs do NOT light - DISCONNECT POWER. Double check the wire connections.
- 22 Install scroll(s) into hole pattern in washer. Tighten screw to secure scroll(s) in place.





## SARELLA RS8308N-\_\_\_S



THIS DESIGN IS THE PROPRIETARY TRADE DRESS/TRADEMARK OF W SCHONBEK LLC.

Diameter: 30" Height: 31"

Hanging Weight: 25lbs.













19 Connect arm wires using plug-in connectors. See detailed illustration.



- **20** Push wires into hole and attach arm into place by tightening screws.
- **21** Install bob