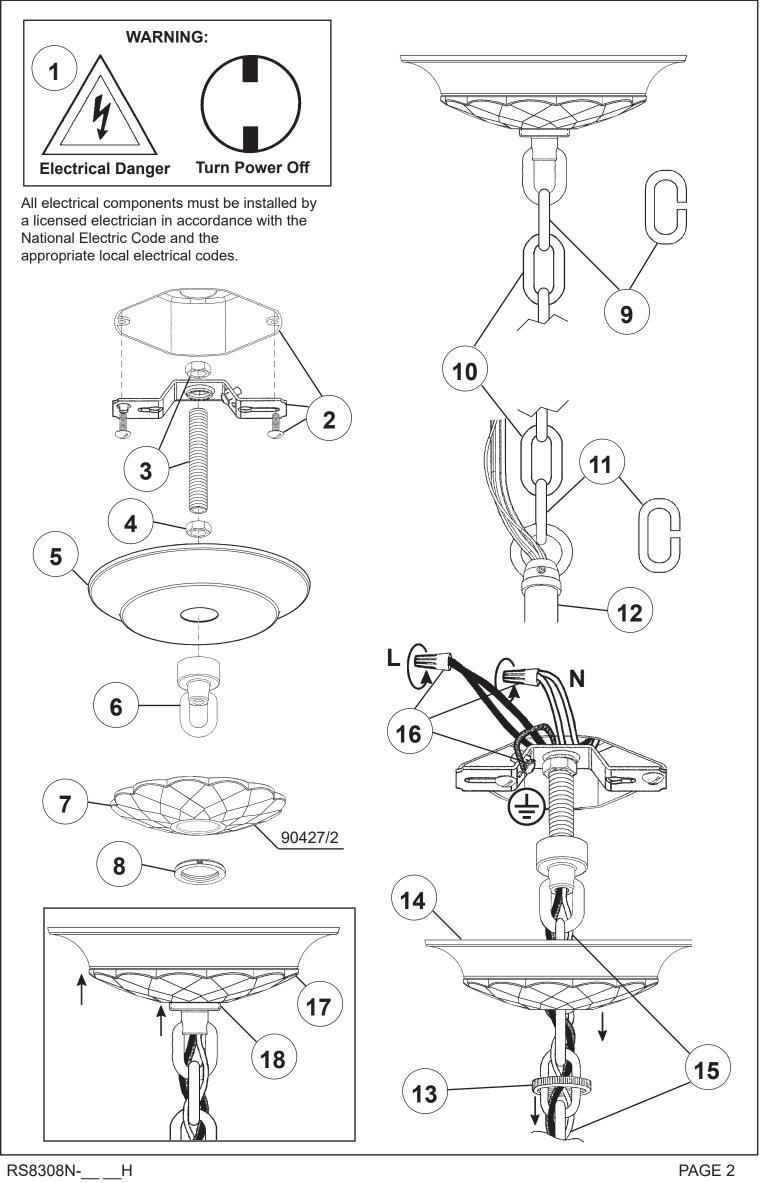

## SARELLA RS8308N- \_\_\_ H

THIS DESIGN IS THE PROPRIETARY TRADE DRESS/TRADEMARK OF W SCHONBEK LLC.

Diameter: 30" Height: 31"

Hanging Weight: 25lbs.

19 Connect arm wires using plug-in connectors. See detailed illustration.

- **20** Push wires into hole and attach arm into place by tightening screws.
- **21** Install bobeche on every arm and screw bulbs into all sockets and test fixture before trimming. If any of the bulbs do NOT light - DISCONNECT POWER. Double check the wire connections.
- 22 Install scroll(s) into hole pattern in washer. Tighten screw to secure scroll(s) in place.