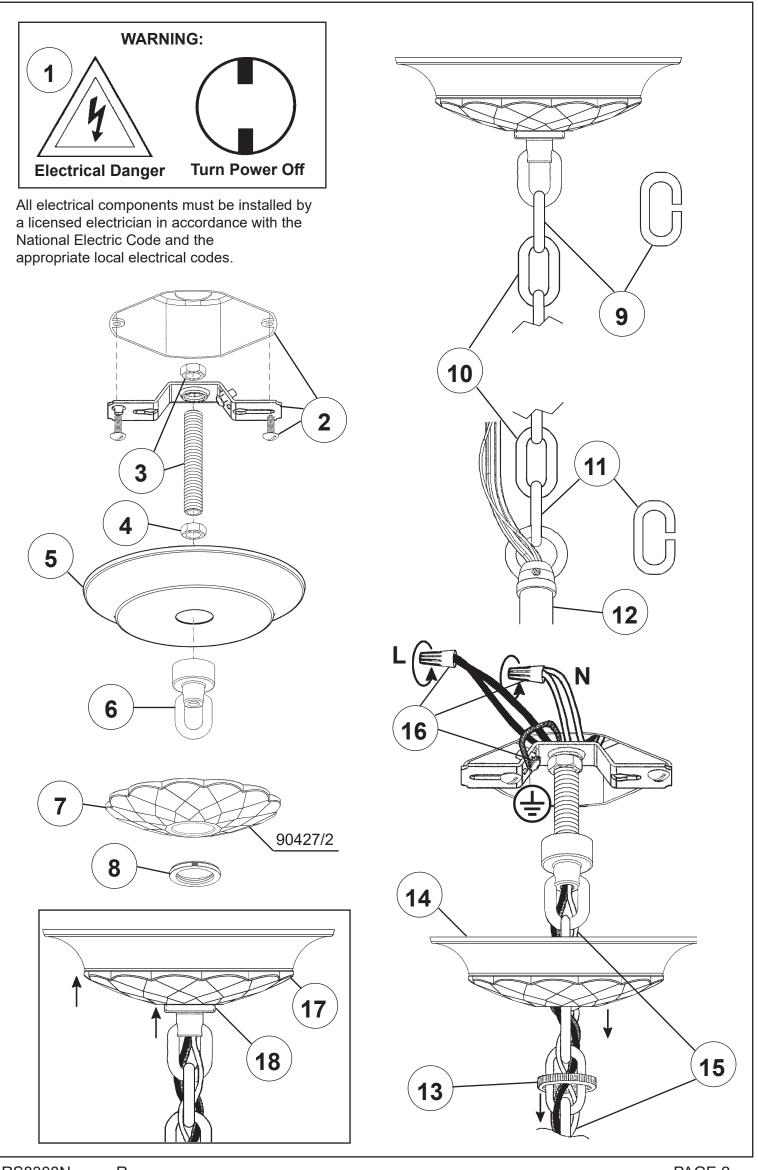

## SARELLA RS8308N- \_\_\_ H

THIS DESIGN IS THE PROPRIETARY TRADE DRESS/TRADEMARK OF W SCHONBEK LLC.

Diameter: 30" Height: 31"

Hanging Weight: 25lbs.

19 Connect arm wires using plug-in connectors. See detailed illustration.

- **20** Push wires into hole and attach arm into place by tightening screws.
- **21** Install bobeche on every arm and screw bulbs into all sockets and test fixture before trimming. If any of the bulbs do NOT light - DISCONNECT POWER. Double check the wire connections.
- 22 Install scroll(s) into hole pattern in washer. Tighten screw to secure scroll(s) in place.

## SARELLA RS8308N- \_\_\_R

THIS DESIGN IS THE PROPRIETARY TRADE DRESS/TRADEMARK OF W SCHONBEK LLC.

Diameter: 30" Height: 31"

Hanging Weight: 25lbs.

19 Connect arm wires using plug-in connectors. See detailed illustration.

## SARELLA RS8308N-\_\_\_S

THIS DESIGN IS THE PROPRIETARY TRADE DRESS/TRADEMARK OF W SCHONBEK LLC.

Diameter: 30" Height: 31"

Hanging Weight: 25lbs.

19 Connect arm wires using plug-in connectors. See detailed illustration.