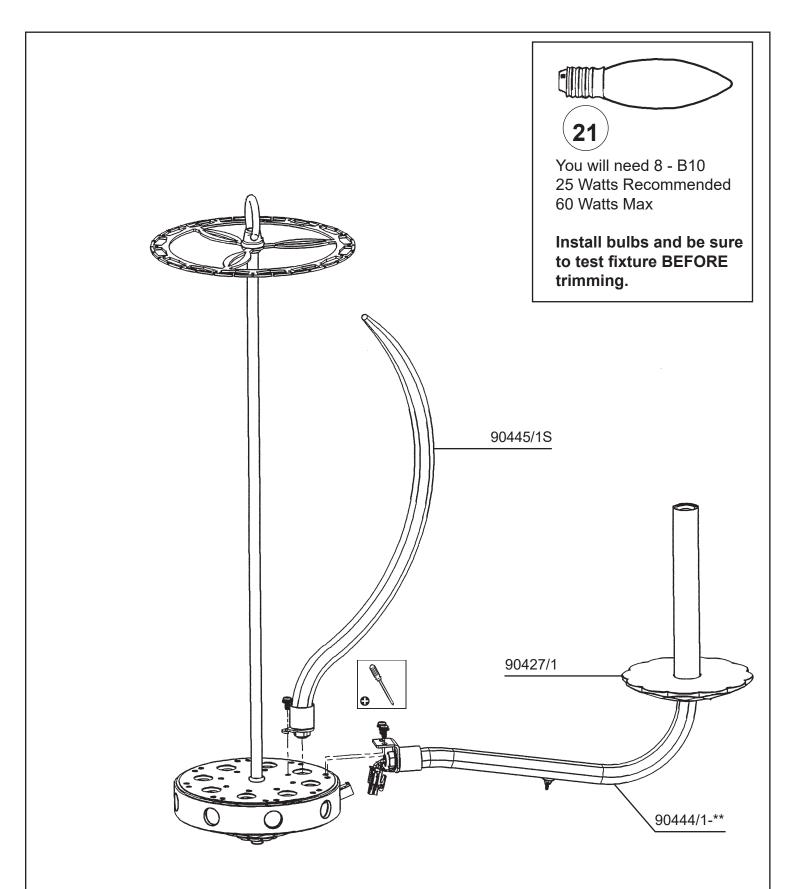

- **20** Push wires into hole and attach arm into place by tightening screws.
- **21** Install bobeche on every arm and screw bulbs into all sockets and test fixture before trimming. If any of the bulbs do NOT light - DISCONNECT POWER. Double check the wire connections.
- 22 Install scroll(s) into hole pattern in washer. Tighten screw to secure scroll(s) in place.