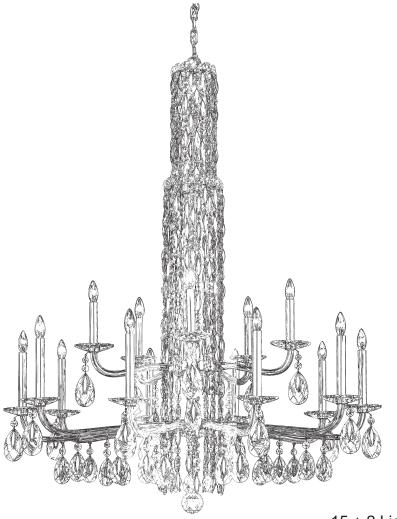

## SARELLA RS84151N- \_\_\_ H

THIS DESIGN IS THE PROPRIETARY TRADE DRESS/TRADEMARK OF W SCHONBEK LLC.

15 + 2 Lights
Diameter: 40-1/2"
Height: 50-1/2"

Hanging Weight: 44lbs.

**19** Connect arm wires using plug-in connectors. See detailed illustration.

## SARELLA RS84151N- \_\_\_ R

THIS DESIGN IS THE PROPRIETARY TRADE DRESS/TRADEMARK OF W SCHONBEK LLC.

15 + 2 Lights
Diameter: 40-1/2"
Height: 50-1/2"

Hanging Weight: 44lbs.

19 Connect arm wires using plug-in connectors. See detailed illustration.

## SARELLA RS84151N- \_\_\_S

THIS DESIGN IS THE PROPRIETARY TRADE DRESS/TRADEMARK OF W SCHONBEK LLC.

15 + 2 Lights
Diameter: 40-1/2"
Height: 50-1/2"

Hanging Weight: 44lbs.

19 Connect arm wires using plug-in connectors. See detailed illustration.