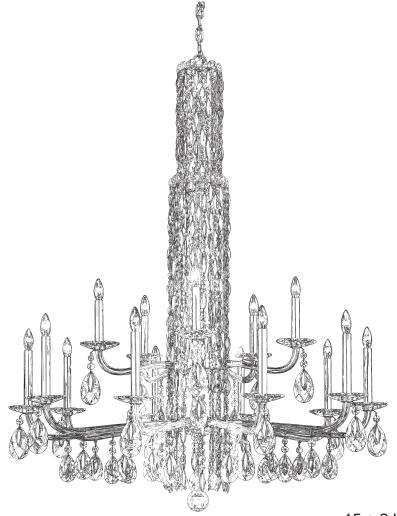

## SARELLA RS84151N- \_\_\_ H

THIS DESIGN IS THE PROPRIETARY TRADE DRESS/TRADEMARK OF W SCHONBEK LLC.

15 + 2 Lights
Diameter: 40-1/2"
Height: 50-1/2"

Hanging Weight: 44lbs.

**19** Connect arm wires using plug-in connectors. See detailed illustration.

## SARELLA RS84151N- \_\_\_ R

THIS DESIGN IS THE PROPRIETARY TRADE DRESS/TRADEMARK OF W SCHONBEK LLC.

15 + 2 Lights
Diameter: 40-1/2"
Height: 50-1/2"

Hanging Weight: 44lbs.

19 Connect arm wires using plug-in connectors. See detailed illustration.

## SARELLA RS84151N- \_\_\_S

THIS DESIGN IS THE PROPRIETARY TRADE DRESS/TRADEMARK OF W SCHONBEK LLC.

15 + 2 Lights
Diameter: 40-1/2"
Height: 50-1/2"

Hanging Weight: 44lbs.

19 Connect arm wires using plug-in connectors. See detailed illustration.