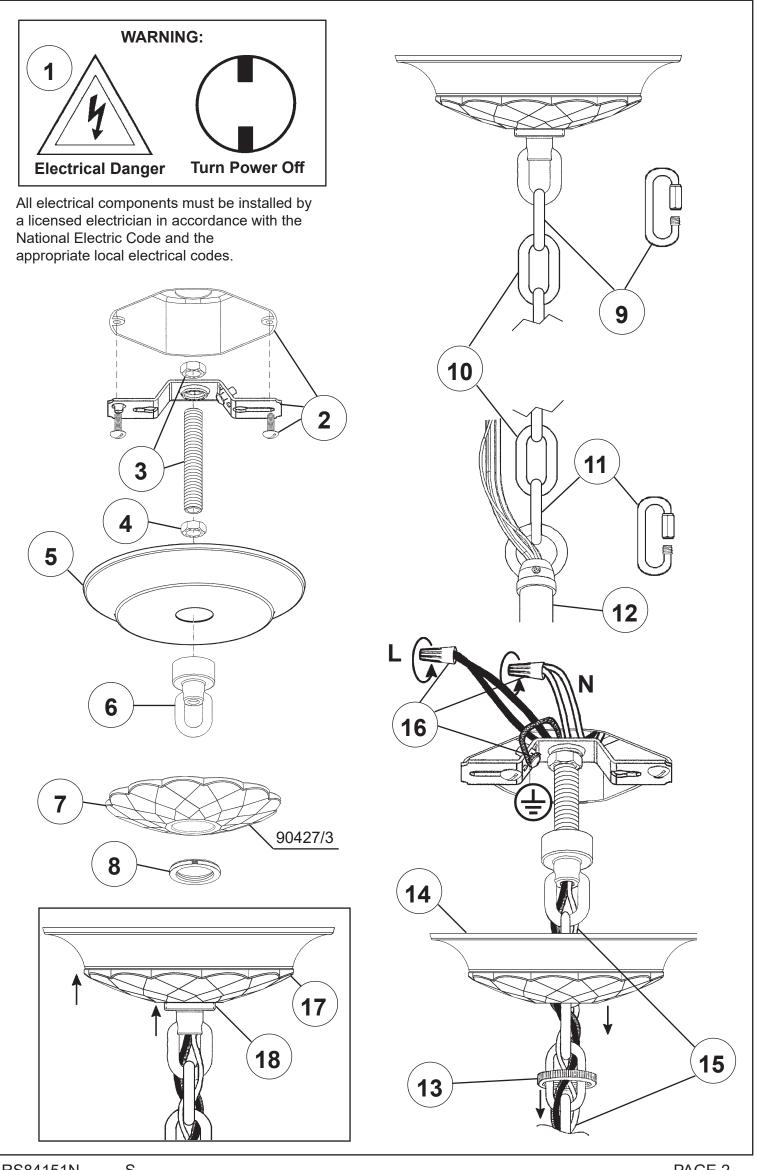

## SARELLA RS84151N- \_\_\_ H

THIS DESIGN IS THE PROPRIETARY TRADE DRESS/TRADEMARK OF W SCHONBEK LLC.

15 + 2 Lights
Diameter: 40-1/2"
Height: 50-1/2"

Hanging Weight: 44lbs.

**19** Connect arm wires using plug-in connectors. See detailed illustration.

- **20** Push wires into hole and attach arm into place by tightening screws.
- **21** Install bobeche on every arm and screw bulbs into all sockets and test fixture before trimming. If any of the bulbs do NOT light DISCONNECT POWER. Double check the wire connections.

## SARELLA RS84151N- \_\_\_ R

THIS DESIGN IS THE PROPRIETARY TRADE DRESS/TRADEMARK OF W SCHONBEK LLC.

15 + 2 Lights
Diameter: 40-1/2"
Height: 50-1/2"

Hanging Weight: 44lbs.

19 Connect arm wires using plug-in connectors. See detailed illustration.

- **20** Push wires into hole and attach arm into place by tightening screws.
- **21** Install bobeche on every arm and screw bulbs into all sockets and test fixture before trimming. If any of the bulbs do NOT light - DISCONNECT POWER. Double check the wire connections.

## SARELLA RS84151N- \_\_\_S

THIS DESIGN IS THE PROPRIETARY TRADE DRESS/TRADEMARK OF W SCHONBEK LLC.

15 + 2 Lights
Diameter: 40-1/2"
Height: 50-1/2"

Hanging Weight: 44lbs.

19 Connect arm wires using plug-in connectors. See detailed illustration.