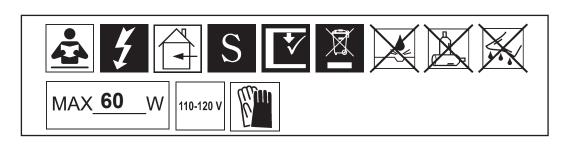

ulbs do NOT light DISCONNECT POWER. Double check the wire connections.





## SARELLA RS84151N- \_\_\_ R



THIS DESIGN IS THE PROPRIETARY TRADE DRESS/TRADEMARK OF W SCHONBEK LLC.

15 + 2 Lights
Diameter: 40-1/2"
Height: 50-1/2"

Hanging Weight: 44lbs.













19 Connect arm wires using plug-in connectors. See detailed illustration.



- **20** Push wires into hole and attach arm into place by tightening screws.
- **21** Install bobeche on every arm and screw bulbs into all sockets and test fixture before trimming. If any of the bulbs do NOT light - DISCONNECT POWER. Double check the wire connections.





## SARELLA RS84151N- \_\_\_S



THIS DESIGN IS THE PROPRIETARY TRADE DRESS/TRADEMARK OF W SCHONBEK LLC.

15 + 2 Lights
Diameter: 40-1/2"
Height: 50-1/2"

Hanging Weight: 44lbs.













19 Connect arm wires using plug-in connectors. See detailed illustration.



- **20** Push wires into hole and attach arm into place by tightening screws.
- **21** Install bobeche on every arm and screw bulbs into all sockets and test fixture before trimming. If any of the bulbs do NOT light DISCONNECT POWER. Double check the wire connections.