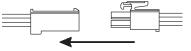

## SARELLA RS84151N- \_\_\_ H

THIS DESIGN IS THE PROPRIETARY TRADE DRESS/TRADEMARK OF W SCHONBEK LLC.

15 + 2 Lights
Diameter: 40-1/2"
Height: 50-1/2"

Hanging Weight: 44lbs.

**19** Connect arm wires using plug-in connectors. See detailed illustration.

## SARELLA RS84151N- \_\_\_ R

THIS DESIGN IS THE PROPRIETARY TRADE DRESS/TRADEMARK OF W SCHONBEK LLC.

15 + 2 Lights
Diameter: 40-1/2"
Height: 50-1/2"

Hanging Weight: 44lbs.

19 Connect arm wires using plug-in connectors. See detailed illustration.

## SARELLA RS84151N- \_\_\_S

THIS DESIGN IS THE PROPRIETARY TRADE DRESS/TRADEMARK OF W SCHONBEK LLC.

15 + 2 Lights
Diameter: 40-1/2"
Height: 50-1/2"

Hanging Weight: 44lbs.

19 Connect arm wires using plug-in connectors. See detailed illustration.