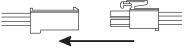

## SARELLA RS84151N- \_\_\_ H

THIS DESIGN IS THE PROPRIETARY TRADE DRESS/TRADEMARK OF W SCHONBEK LLC.

15 + 2 Lights
Diameter: 40-1/2"
Height: 50-1/2"

Hanging Weight: 44lbs.

**19** Connect arm wires using plug-in connectors. See detailed illustration.

## SARELLA RS84151N- \_\_\_ R

THIS DESIGN IS THE PROPRIETARY TRADE DRESS/TRADEMARK OF W SCHONBEK LLC.

15 + 2 Lights
Diameter: 40-1/2"
Height: 50-1/2"

Hanging Weight: 44lbs.

19 Connect arm wires using plug-in connectors. See detailed illustration.

## SARELLA RS84151N- \_\_\_S

THIS DESIGN IS THE PROPRIETARY TRADE DRESS/TRADEMARK OF W SCHONBEK LLC.

15 + 2 Lights
Diameter: 40-1/2"
Height: 50-1/2"

Hanging Weight: 44lbs.

19 Connect arm wires using plug-in connectors. See detailed illustration.