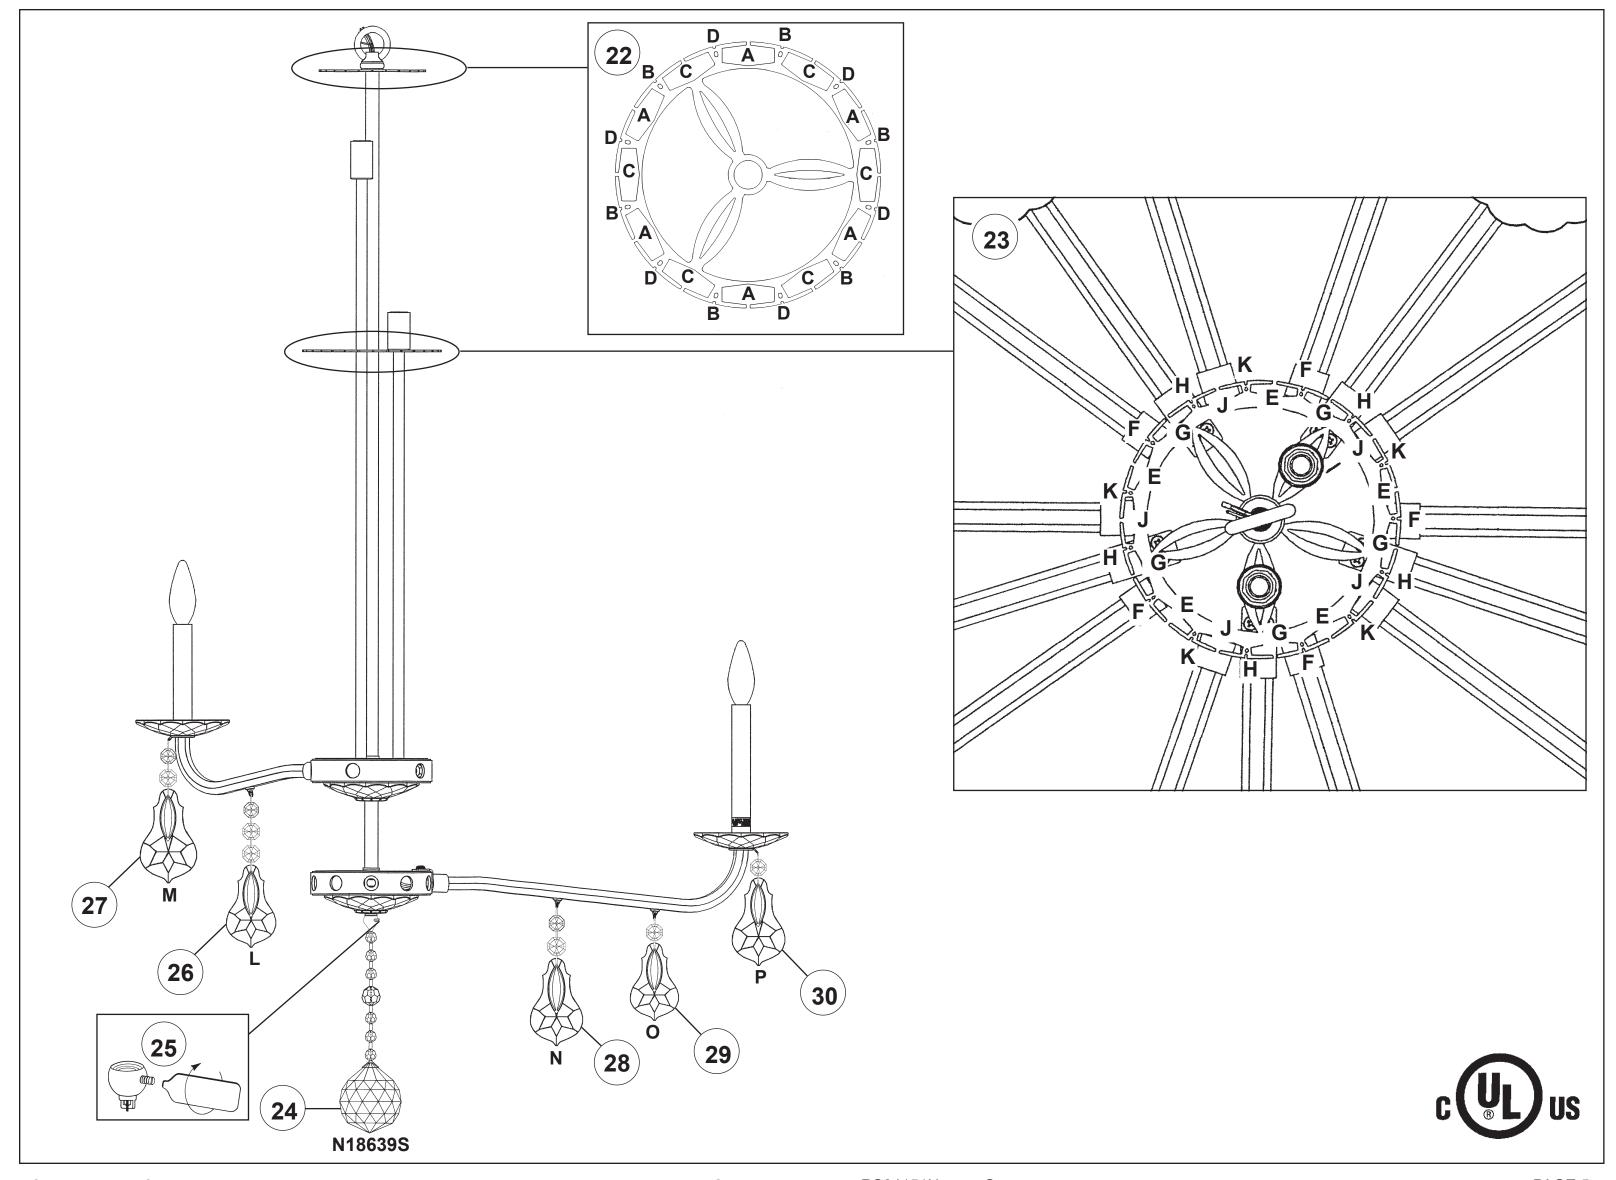

## SARELLA RS84151N- \_\_\_ H

THIS DESIGN IS THE PROPRIETARY TRADE DRESS/TRADEMARK OF W SCHONBEK LLC.

15 + 2 Lights
Diameter: 40-1/2"
Height: 50-1/2"

Hanging Weight: 44lbs.

**19** Connect arm wires using plug-in connectors. See detailed illustration.

- **20** Push wires into hole and attach arm into place by tightening screws.
- **21** Install bobeche on every arm and screw bulbs into all sockets and test fixture before trimming. If any of the bulbs do NOT light DISCONNECT POWER. Double check the wire connections.

## SARELLA RS84151N- \_\_\_ R

THIS DESIGN IS THE PROPRIETARY TRADE DRESS/TRADEMARK OF W SCHONBEK LLC.

15 + 2 Lights
Diameter: 40-1/2"
Height: 50-1/2"

Hanging Weight: 44lbs.

19 Connect arm wires using plug-in connectors. See detailed illustration.

- **20** Push wires into hole and attach arm into place by tightening screws.
- **21** Install bobeche on every arm and screw bulbs into all sockets and test fixture before trimming. If any of the bulbs do NOT light - DISCONNECT POWER. Double check the wire connections.

## SARELLA RS84151N- \_\_\_S

THIS DESIGN IS THE PROPRIETARY TRADE DRESS/TRADEMARK OF W SCHONBEK LLC.

15 + 2 Lights
Diameter: 40-1/2"
Height: 50-1/2"

Hanging Weight: 44lbs.

19 Connect arm wires using plug-in connectors. See detailed illustration.