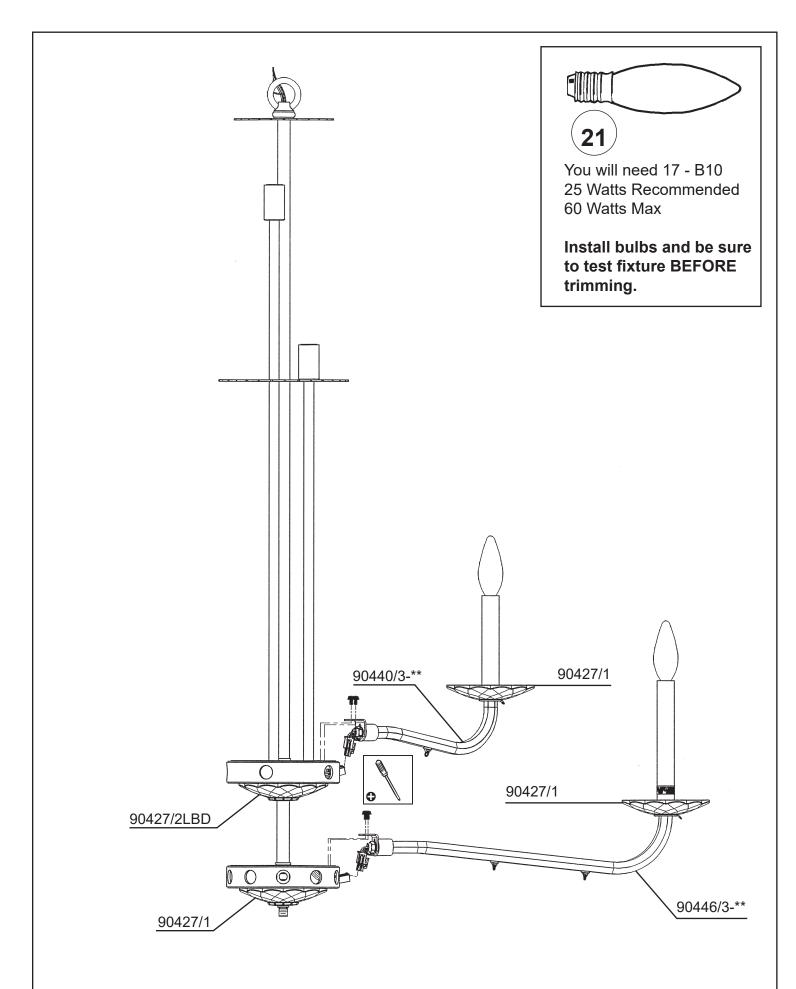

- **20** Push wires into hole and attach arm into place by tightening screws.
- **21** Install bobeche on every arm and screw bulbs into all sockets and test fixture before trimming. If any of the bulbs do NOT light DISCONNECT POWER. Double check the wire connections.

- **20** Push wires into hole and attach arm into place by tightening screws.
- **21** Install bobeche on every arm and screw bulbs into all sockets and test fixture before trimming. If any of the bulbs do NOT light - DISCONNECT POWER. Double check the wire connections.