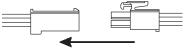

## SARELLA RS84151N- \_\_\_ H

THIS DESIGN IS THE PROPRIETARY TRADE DRESS/TRADEMARK OF W SCHONBEK LLC.

15 + 2 Lights
Diameter: 40-1/2"
Height: 50-1/2"

Hanging Weight: 44lbs.

**19** Connect arm wires using plug-in connectors. See detailed illustration.

## SARELLA RS84151N- \_\_\_ R

THIS DESIGN IS THE PROPRIETARY TRADE DRESS/TRADEMARK OF W SCHONBEK LLC.

15 + 2 Lights
Diameter: 40-1/2"
Height: 50-1/2"

Hanging Weight: 44lbs.

19 Connect arm wires using plug-in connectors. See detailed illustration.

## SARELLA RS84151N- \_\_\_S

THIS DESIGN IS THE PROPRIETARY TRADE DRESS/TRADEMARK OF W SCHONBEK LLC.

15 + 2 Lights
Diameter: 40-1/2"
Height: 50-1/2"

Hanging Weight: 44lbs.

19 Connect arm wires using plug-in connectors. See detailed illustration.