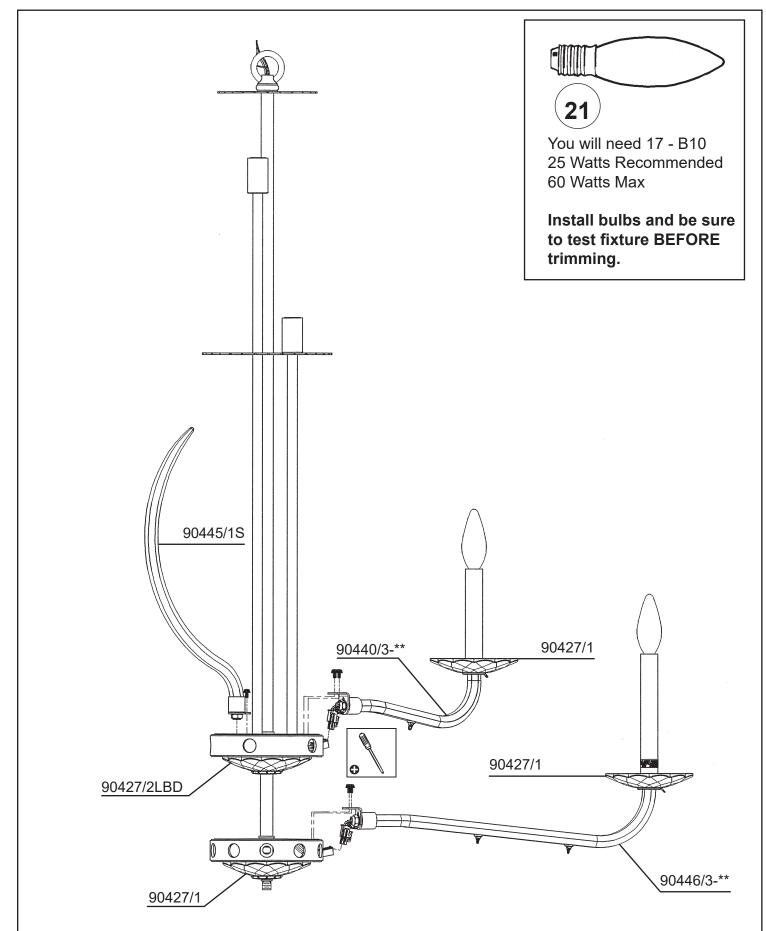

- **20** Push wires into hole and attach arm into place by tightening screws.
- 21 Install bobeche on every arm and screw bulbs into all sockets and test fixture before trimming. If any of the bulbs do NOT light - DISCONNECT POWER. Double check the wire connections.
- **22** Install scroll(s) into hole pattern in washer. Tighten screw to secure scroll(s) in place.

- **20** Push wires into hole and attach arm into place by tightening screws.
- 21 Install bobeche on every arm and screw bulbs into all sockets and test fixture before trimming. If any of the bulbs do NOT light - DISCONNECT POWER. Double check the wire connections.
- 22 Install scroll(s) into hole pattern in washer. Tighten screw to secure scroll(s) in place.