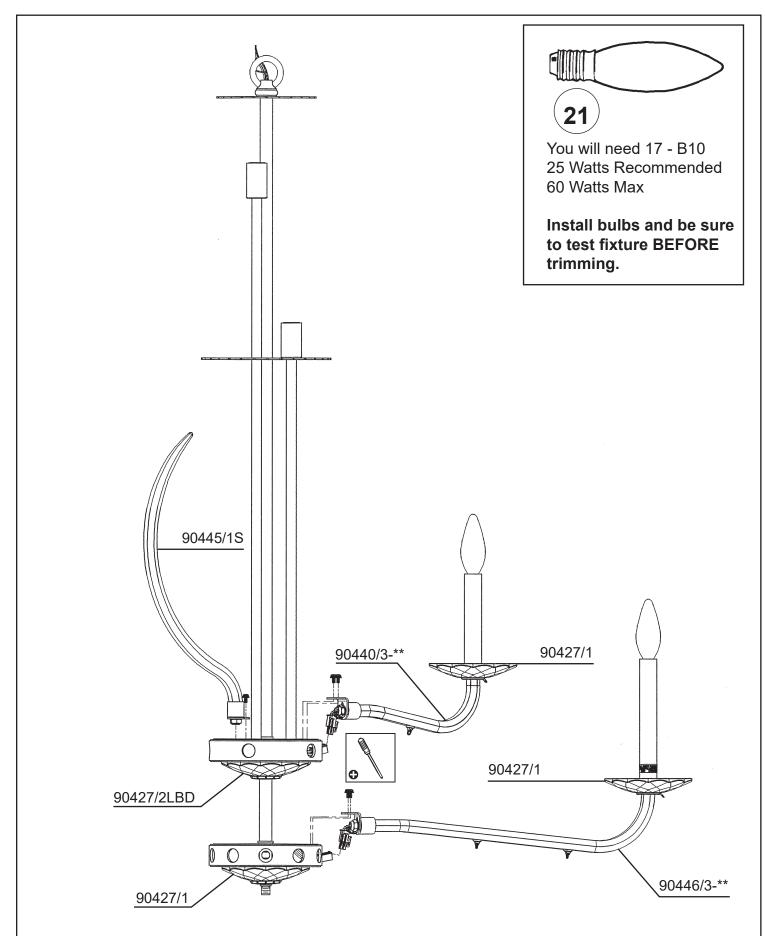

- **20** Push wires into hole and attach arm into place by tightening screws.
- 21 Install bobeche on every arm and screw bulbs into all sockets and test fixture before trimming. If any of the bulbs do NOT light - DISCONNECT POWER. Double check the wire connections.
- **22** Install scroll(s) into hole pattern in washer. Tighten screw to secure scroll(s) in place.