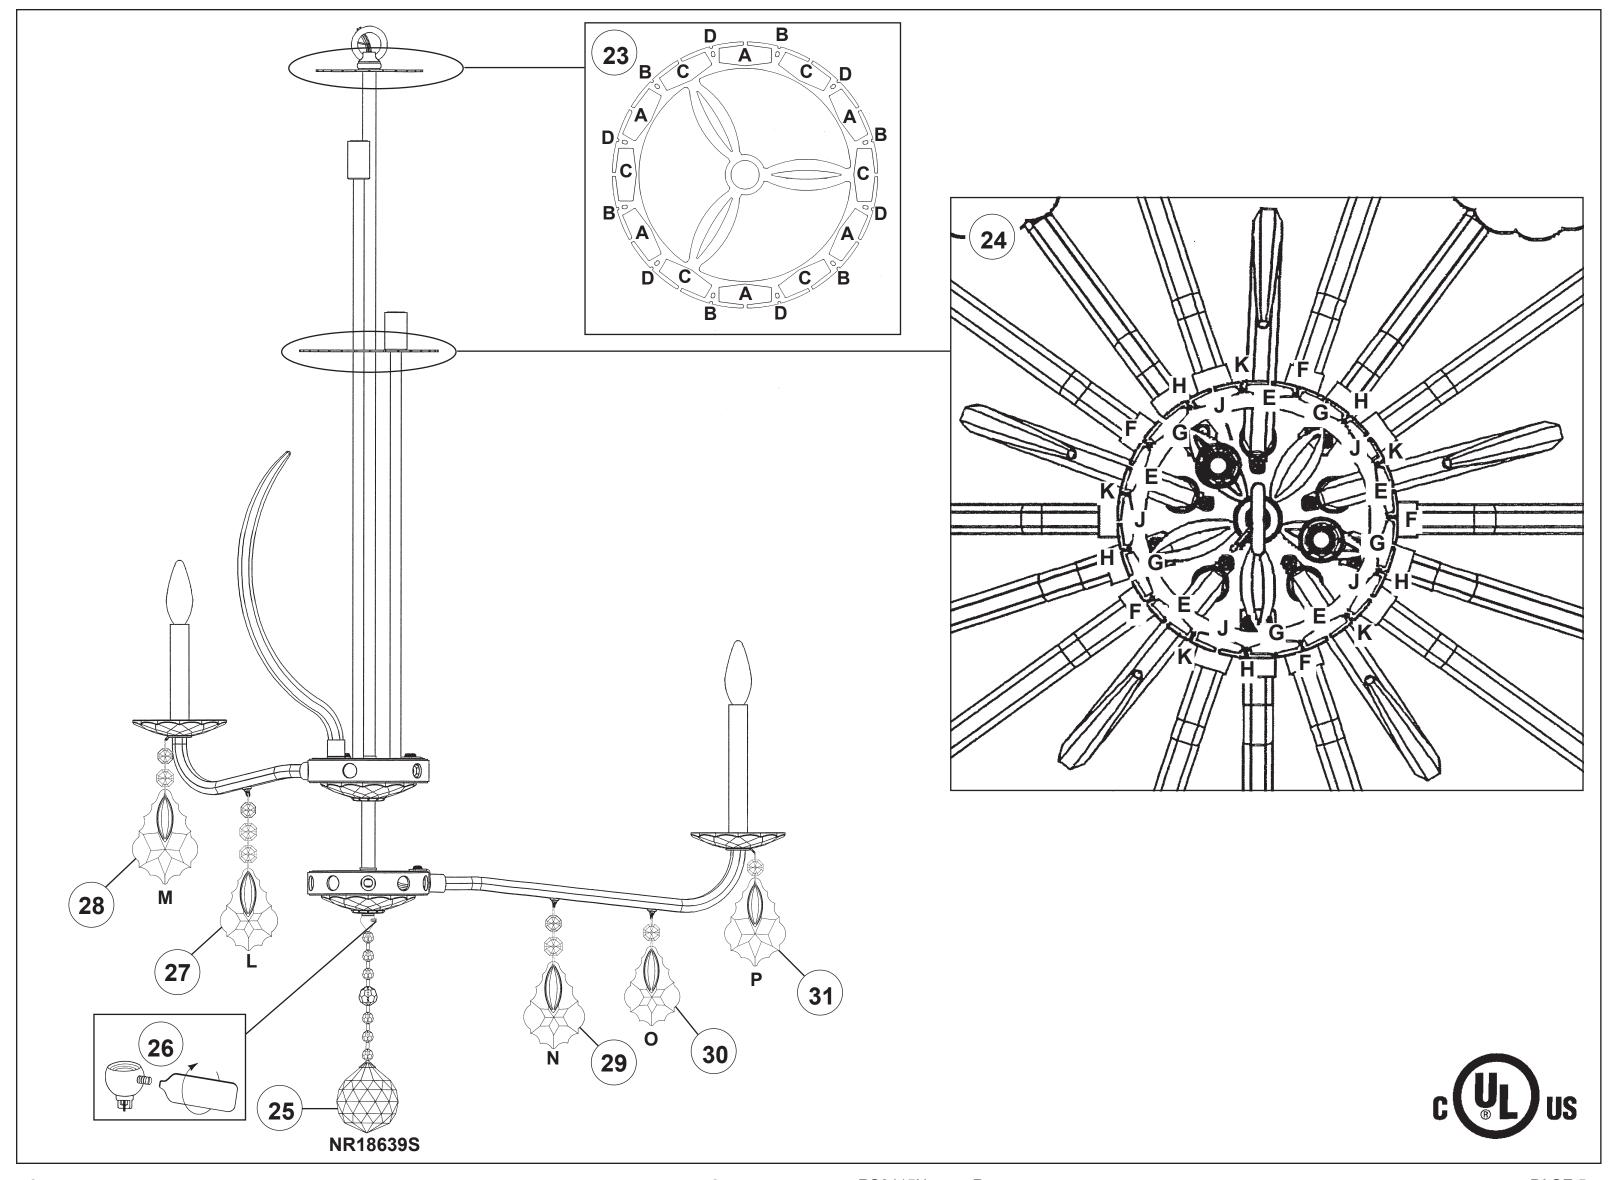

- **20** Push wires into hole and attach arm into place by tightening screws.
- 21 Install bobeche on every arm and screw bulbs into all sockets and test fixture before trimming. If any of the bulbs do NOT light - DISCONNECT POWER. Double check the wire connections.
- **22** Install scroll(s) into hole pattern in washer. Tighten screw to secure scroll(s) in place.

- **20** Push wires into hole and attach arm into place by tightening screws.
- 21 Install bobeche on every arm and screw bulbs into all sockets and test fixture before trimming. If any of the bulbs do NOT light - DISCONNECT POWER. Double check the wire connections.
- 22 Install scroll(s) into hole pattern in washer. Tighten screw to secure scroll(s) in place.