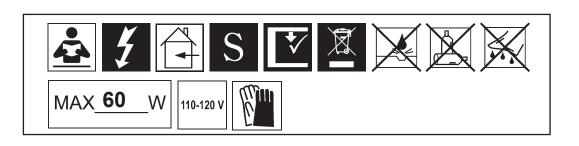

- **20** Push wires into hole and attach arm into place by tightening screws.
- 21 Install bobeche on every arm and screw bulbs into all sockets and test fixture before trimming. If any of the bulbs do NOT light - DISCONNECT POWER. Double check the wire connections.
- **22** Install scroll(s) into hole pattern in washer. Tighten screw to secure scroll(s) in place.

- **20** Push wires into hole and attach arm into place by tightening screws.
- 21 Install bobeche on every arm and screw bulbs into all sockets and test fixture before trimming. If any of the bulbs do NOT light - DISCONNECT POWER. Double check the wire connections.
- 22 Install scroll(s) into hole pattern in washer. Tighten screw to secure scroll(s) in place.