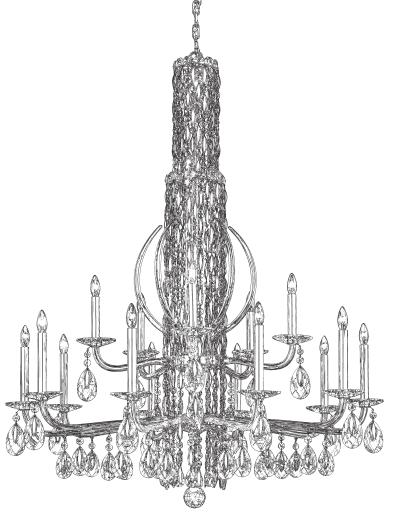

## SARELLA RS8415N- \_\_\_ H

THIS DESIGN IS THE PROPRIETARY TRADE DRESS/TRADEMARK OF W SCHONBEK LLC.

15 + 2 Lights
Diameter: 40-1/2"
Height: 50-1/2"
Hanging Weight: 44lbs.

19 Connect arm wires using plug-in connectors. See detailed illustration.

## SARELLA RS8415N- \_\_\_R

THIS DESIGN IS THE PROPRIETARY TRADE DRESS/TRADEMARK OF W SCHONBEK LLC.

15 + 2 Lights
Diameter: 40-1/2"
Height: 50-1/2"

Hanging Weight: 44lbs.

19 Connect arm wires using plug-in connectors. See detailed illustration.

## SARELLA RS8415N-\_\_\_S

THIS DESIGN IS THE PROPRIETARY TRADE DRESS/TRADEMARK OF W SCHONBEK LLC.

15 + 2 Lights
Diameter: 40-1/2"
Height: 50-1/2"

Hanging Weight: 44lbs.

19 Connect arm wires using plug-in connectors. See detailed illustration.