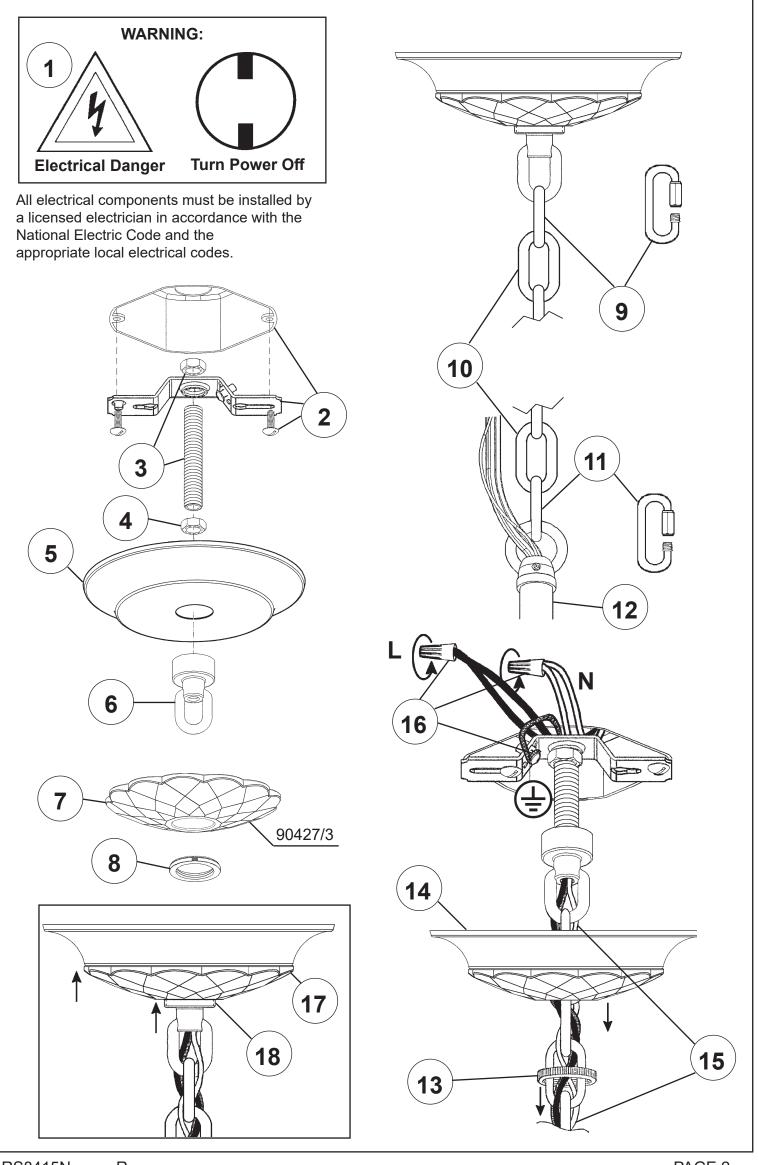

## SARELLA RS8415N- \_\_\_ H

THIS DESIGN IS THE PROPRIETARY TRADE DRESS/TRADEMARK OF W SCHONBEK LLC.

15 + 2 Lights
Diameter: 40-1/2"
Height: 50-1/2"
Hanging Weight: 44lbs.

19 Connect arm wires using plug-in connectors. See detailed illustration.

- **20** Push wires into hole and attach arm into place by tightening screws.
- 21 Install bobeche on every arm and screw bulbs into all sockets and test fixture before trimming. If any of the bulbs do NOT light - DISCONNECT POWER. Double check the wire connections.
- **22** Install scroll(s) into hole pattern in washer. Tighten screw to secure scroll(s) in place.