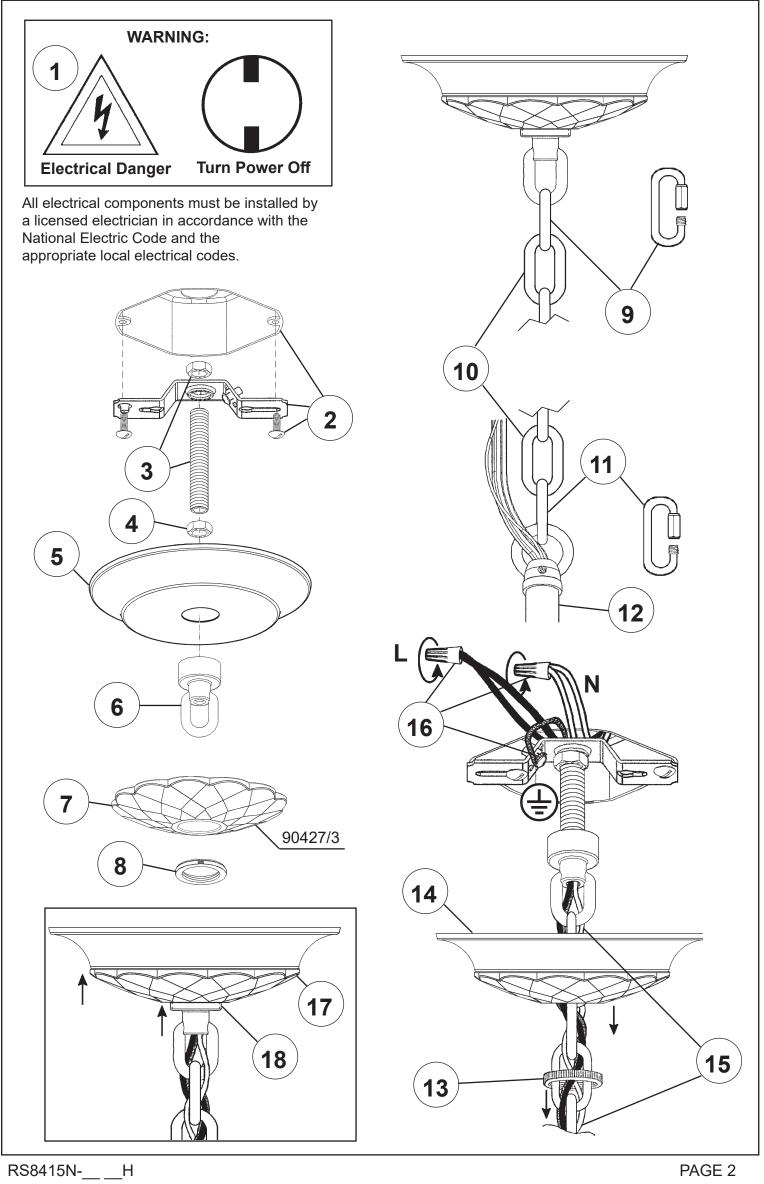

## SARELLA RS8415N- \_\_\_ H

THIS DESIGN IS THE PROPRIETARY TRADE DRESS/TRADEMARK OF W SCHONBEK LLC.

15 + 2 Lights
Diameter: 40-1/2"
Height: 50-1/2"
Hanging Weight: 44lbs.

19 Connect arm wires using plug-in connectors. See detailed illustration.

## SARELLA RS8415N- \_\_\_R

THIS DESIGN IS THE PROPRIETARY TRADE DRESS/TRADEMARK OF W SCHONBEK LLC.

15 + 2 Lights
Diameter: 40-1/2"
Height: 50-1/2"

Hanging Weight: 44lbs.

19 Connect arm wires using plug-in connectors. See detailed illustration.

## SARELLA RS8415N-\_\_\_S

THIS DESIGN IS THE PROPRIETARY TRADE DRESS/TRADEMARK OF W SCHONBEK LLC.

15 + 2 Lights
Diameter: 40-1/2"
Height: 50-1/2"

Hanging Weight: 44lbs.

19 Connect arm wires using plug-in connectors. See detailed illustration.