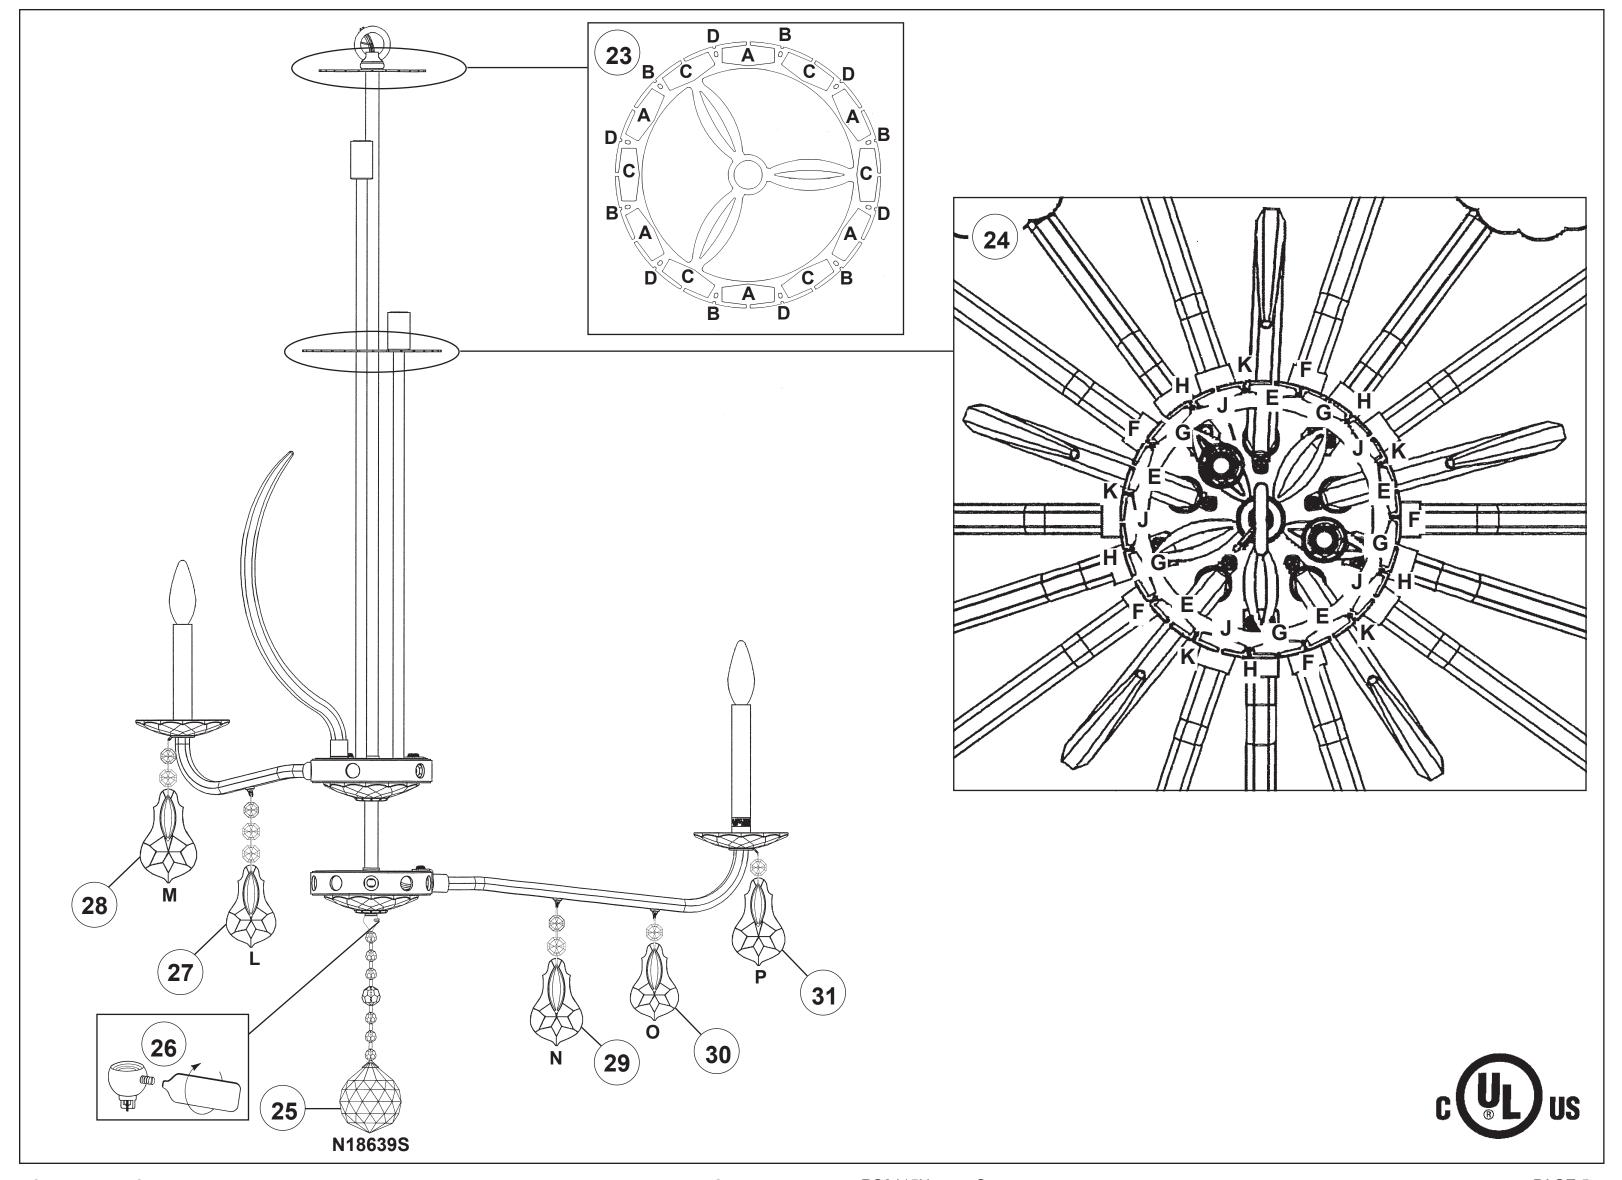

- **20** Push wires into hole and attach arm into place by tightening screws.
- 21 Install bobeche on every arm and screw bulbs into all sockets and test fixture before trimming. If any of the bulbs do NOT light - DISCONNECT POWER. Double check the wire connections.
- **22** Install scroll(s) into hole pattern in washer. Tighten screw to secure scroll(s) in place.

- **20** Push wires into hole and attach arm into place by tightening screws.
- 21 Install bobeche on every arm and screw bulbs into all sockets and test fixture before trimming. If any of the bulbs do NOT light - DISCONNECT POWER. Double check the wire connections.
- 22 Install scroll(s) into hole pattern in washer. Tighten screw to secure scroll(s) in place.