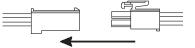

## SARELLA RS8415N- \_\_\_ H

THIS DESIGN IS THE PROPRIETARY TRADE DRESS/TRADEMARK OF W SCHONBEK LLC.

15 + 2 Lights
Diameter: 40-1/2"
Height: 50-1/2"
Hanging Weight: 44lbs.

19 Connect arm wires using plug-in connectors. See detailed illustration.

## SARELLA RS8415N- \_\_\_R

THIS DESIGN IS THE PROPRIETARY TRADE DRESS/TRADEMARK OF W SCHONBEK LLC.

15 + 2 Lights
Diameter: 40-1/2"
Height: 50-1/2"

Hanging Weight: 44lbs.

19 Connect arm wires using plug-in connectors. See detailed illustration.

## SARELLA RS8415N-\_\_\_S

THIS DESIGN IS THE PROPRIETARY TRADE DRESS/TRADEMARK OF W SCHONBEK LLC.

15 + 2 Lights
Diameter: 40-1/2"
Height: 50-1/2"

Hanging Weight: 44lbs.

19 Connect arm wires using plug-in connectors. See detailed illustration.