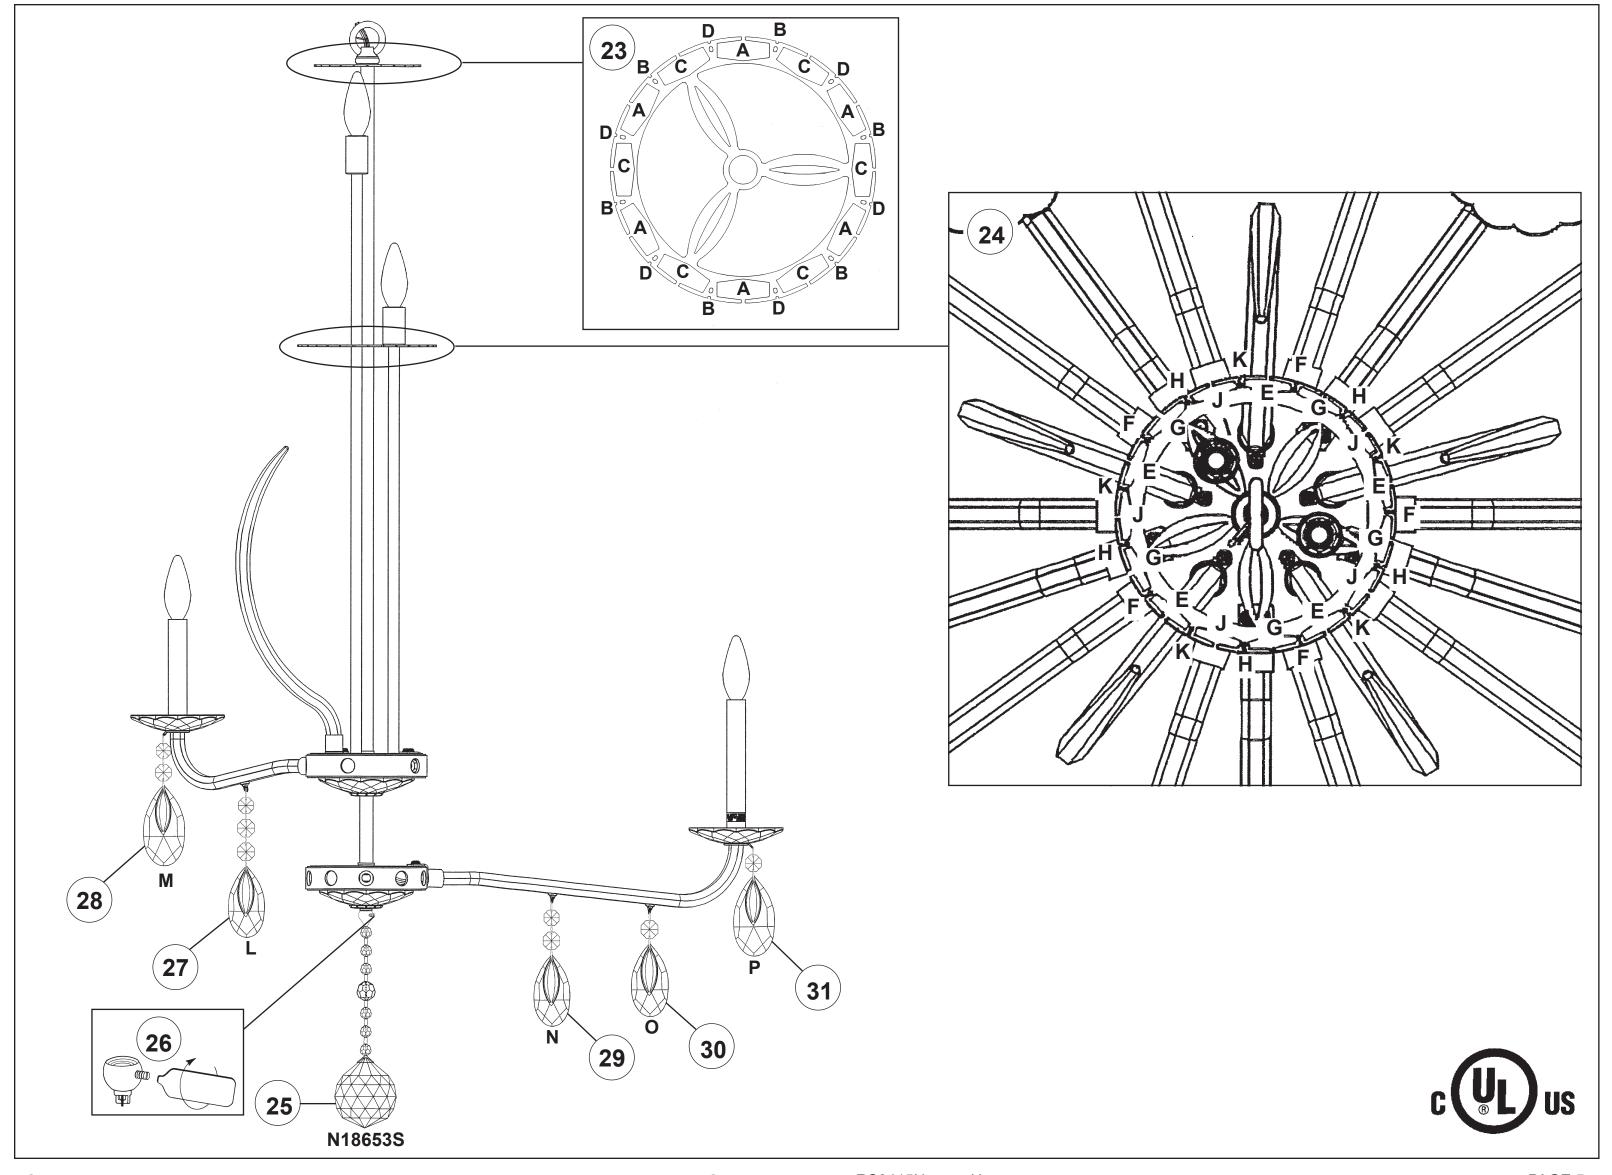

- **20** Push wires into hole and attach arm into place by tightening screws.
- 21 Install bobeche on every arm and screw bulbs into all sockets and test fixture before trimming. If any of the bulbs do NOT light - DISCONNECT POWER. Double check the wire connections.
- **22** Install scroll(s) into hole pattern in washer. Tighten screw to secure scroll(s) in place.

- **20** Push wires into hole and attach arm into place by tightening screws.
- 21 Install bobeche on every arm and screw bulbs into all sockets and test fixture before trimming. If any of the bulbs do NOT light - DISCONNECT POWER. Double check the wire connections.
- 22 Install scroll(s) into hole pattern in washer. Tighten screw to secure scroll(s) in place.