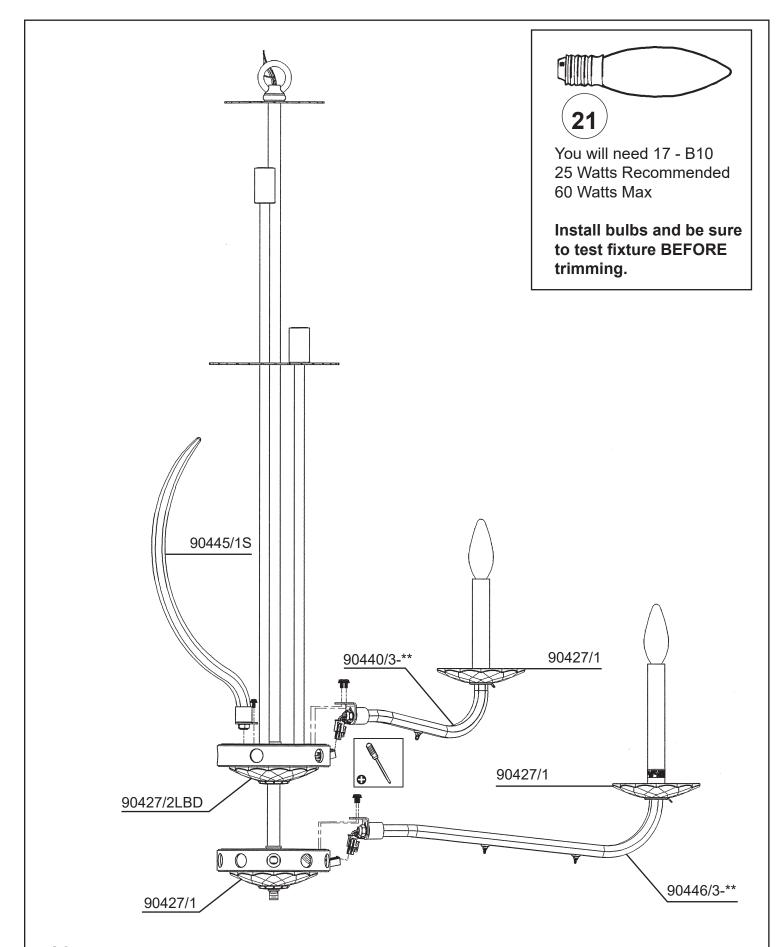

## SARELLA RS8415N- \_\_\_ H

THIS DESIGN IS THE PROPRIETARY TRADE DRESS/TRADEMARK OF W SCHONBEK LLC.

15 + 2 Lights
Diameter: 40-1/2"
Height: 50-1/2"
Hanging Weight: 44lbs.

19 Connect arm wires using plug-in connectors. See detailed illustration.

- **20** Push wires into hole and attach arm into place by tightening screws.
- 21 Install bobeche on every arm and screw bulbs into all sockets and test fixture before trimming. If any of the bulbs do NOT light - DISCONNECT POWER. Double check the wire connections.
- **22** Install scroll(s) into hole pattern in washer. Tighten screw to secure scroll(s) in place.

## SARELLA RS8415N- \_\_\_R

THIS DESIGN IS THE PROPRIETARY TRADE DRESS/TRADEMARK OF W SCHONBEK LLC.

15 + 2 Lights
Diameter: 40-1/2"
Height: 50-1/2"

Hanging Weight: 44lbs.

19 Connect arm wires using plug-in connectors. See detailed illustration.

## SARELLA RS8415N-\_\_\_S

THIS DESIGN IS THE PROPRIETARY TRADE DRESS/TRADEMARK OF W SCHONBEK LLC.

15 + 2 Lights
Diameter: 40-1/2"
Height: 50-1/2"

Hanging Weight: 44lbs.

19 Connect arm wires using plug-in connectors. See detailed illustration.

- **20** Push wires into hole and attach arm into place by tightening screws.
- 21 Install bobeche on every arm and screw bulbs into all sockets and test fixture before trimming. If any of the bulbs do NOT light - DISCONNECT POWER. Double check the wire connections.
- 22 Install scroll(s) into hole pattern in washer. Tighten screw to secure scroll(s) in place.