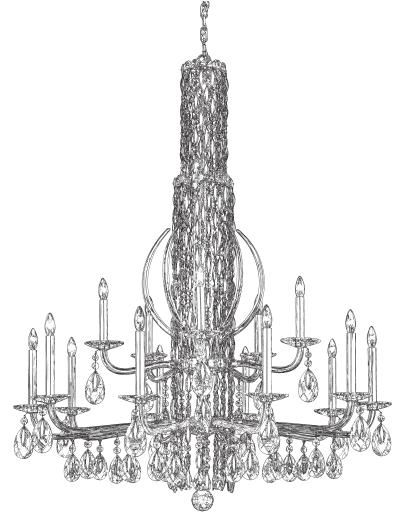

## SARELLA RS8415N- \_\_\_ H

THIS DESIGN IS THE PROPRIETARY TRADE DRESS/TRADEMARK OF W SCHONBEK LLC.

15 + 2 Lights
Diameter: 40-1/2"
Height: 50-1/2"
Hanging Weight: 44lbs.

19 Connect arm wires using plug-in connectors. See detailed illustration.

## SARELLA RS8415N- \_\_\_R

THIS DESIGN IS THE PROPRIETARY TRADE DRESS/TRADEMARK OF W SCHONBEK LLC.

15 + 2 Lights
Diameter: 40-1/2"
Height: 50-1/2"

Hanging Weight: 44lbs.

19 Connect arm wires using plug-in connectors. See detailed illustration.

## SARELLA RS8415N-\_\_\_S

THIS DESIGN IS THE PROPRIETARY TRADE DRESS/TRADEMARK OF W SCHONBEK LLC.

15 + 2 Lights
Diameter: 40-1/2"
Height: 50-1/2"

Hanging Weight: 44lbs.

19 Connect arm wires using plug-in connectors. See detailed illustration.