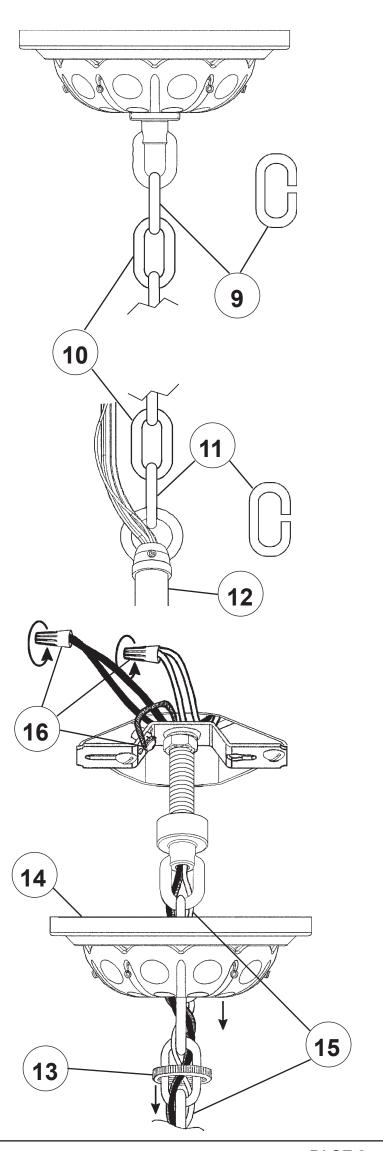

# **SCHONBEK**

All electrical components must be installed by a licensed electrician in accordance with the National Electric Code and the appropriate local electrical codes.

ST1849N-\_\_\_H

| ٨٨٨٨٨٨  | Į |   |
|---------|---|---|
| <u></u> |   |   |
|         |   |   |
|         |   |   |
|         | א | 7 |

# **SCHONBEK**

All electrical components must be installed by a licensed electrician in accordance with the National Electric Code and the appropriate local electrical codes.

| ٨٨٨٨٨٨  | Į |   |
|---------|---|---|
| <u></u> |   |   |
|         |   |   |
|         |   |   |
|         | א | 7 |