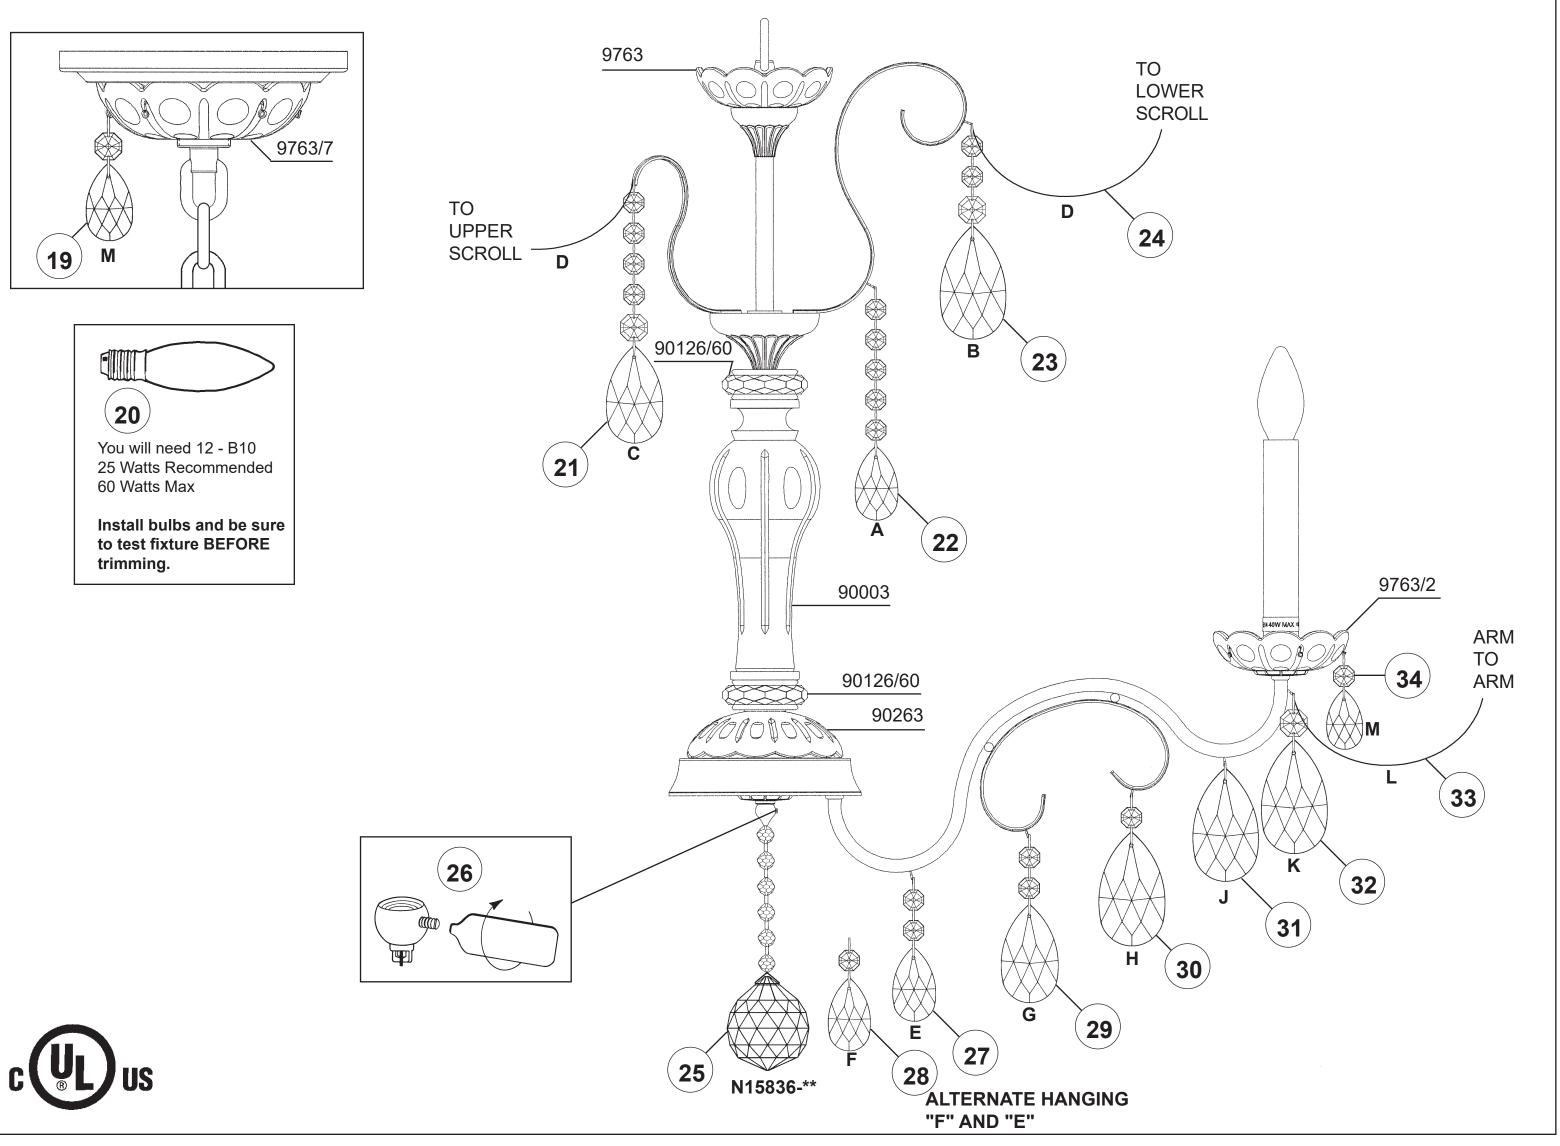

### SONATINA ST1849N-\_\_\_H

12 Lights Diameter: 34" Height: 29-1/2" Hanging Weight: 30lbs.

# **SCHONBEK**

All electrical components must be installed by a licensed electrician in accordance with the National Electric Code and the appropriate local electrical codes.

ST1849N-\_\_\_H

| ٨٨٨٨٨٨  | Į |   |
|---------|---|---|
| <u></u> |   |   |
|         |   |   |
|         |   |   |
|         | א | 7 |

### SCHONBEK S

12 Lights Diameter: 34" Height: 29-1/2" Hanging Weight: 30lbs.

# **SCHONBEK**

All electrical components must be installed by a licensed electrician in accordance with the National Electric Code and the appropriate local electrical codes.

| ٨٨٨٨٨٨  | Į |   |
|---------|---|---|
| <u></u> |   |   |
|         |   |   |
|         |   |   |
|         | א | 7 |