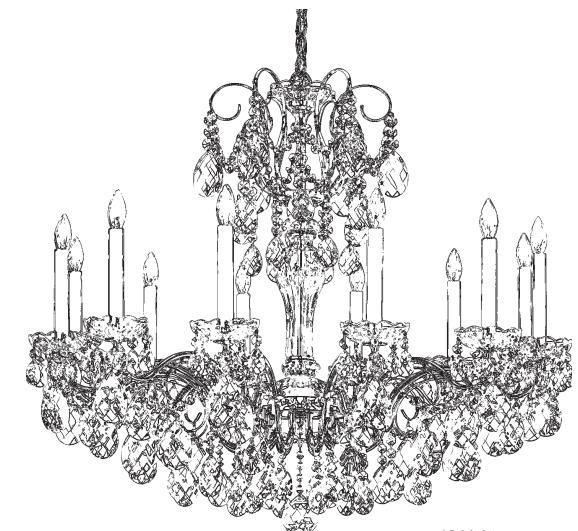

### SONATINA ST1849N-\_\_\_H

12 Lights Diameter: 34" Height: 29-1/2" Hanging Weight: 30lbs.

### SCHONBEK S

12 Lights Diameter: 34" Height: 29-1/2" Hanging Weight: 30lbs.