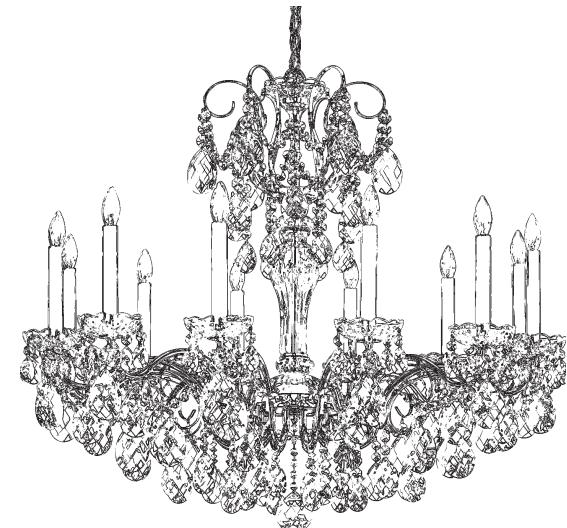

### SONATINA ST1849N-\_\_\_H

12 Lights Diameter: 34" Height: 29-1/2" Hanging Weight: 30lbs.

### SCHONBEK S

12 Lights Diameter: 34" Height: 29-1/2" Hanging Weight: 30lbs.