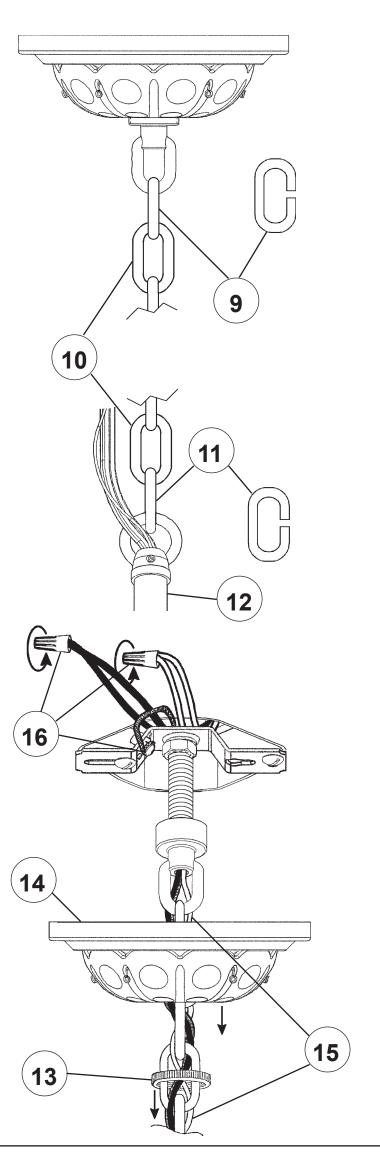

# **SCHONBEK**

All electrical components must be installed by a licensed electrician in accordance with the National Electric Code and the appropriate local electrical codes.

ST1849N-\_\_\_H

| ٨٨٨٨٨٨  | Į |   |
|---------|---|---|
| <u></u> |   |   |
|         |   |   |
|         |   |   |
|         | א | 7 |

| V | ŴŴ |
|---|----|
|   |    |
|   |    |
|   |    |

| ^ ^ ^ ^ ^ | ĺ |   |
|-----------|---|---|
| ww        |   |   |
|           |   |   |
|           |   |   |
|           |   |   |
|           |   | Ŵ |

# **SCHONBEK**

All electrical components must be installed by a licensed electrician in accordance with the National Electric Code and the appropriate local electrical codes.

| ٨٨٨٨٨٨  | Į |   |
|---------|---|---|
| <u></u> |   |   |
|         |   |   |
|         |   |   |
|         | א | 7 |

| V | ŴŴ |
|---|----|
|   |    |
|   |    |
|   |    |

| ^ ^ ^ ^ ^ | ĺ |   |
|-----------|---|---|
| ww        |   |   |
|           |   |   |
|           |   |   |
|           |   |   |
|           |   | Ä |