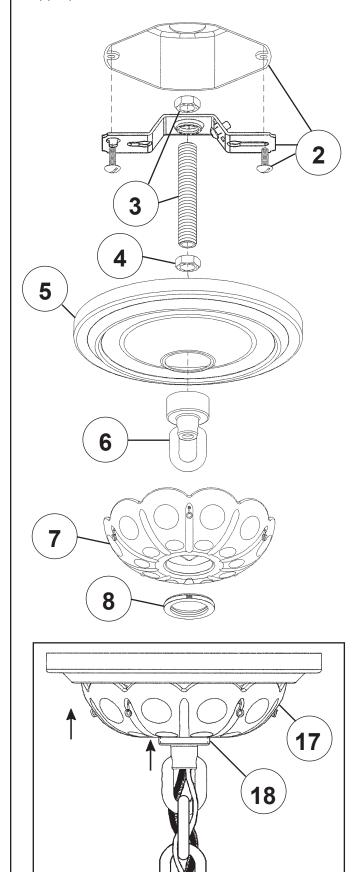

# **SCHONBEK**

All electrical components must be installed by a licensed electrician in accordance with the National Electric Code and the appropriate local electrical codes.

ST1849N-\_\_\_H

| ٨٨٨٨٨٨  | Į |   |
|---------|---|---|
| <u></u> |   |   |
|         |   |   |
|         |   |   |
|         | א | 7 |

# **SCHONBEK**

All electrical components must be installed by a licensed electrician in accordance with the National Electric Code and the appropriate local electrical codes.

| ٨٨٨٨٨٨  | Į |   |
|---------|---|---|
| <u></u> |   |   |
|         |   |   |
|         |   |   |
|         | א | 7 |