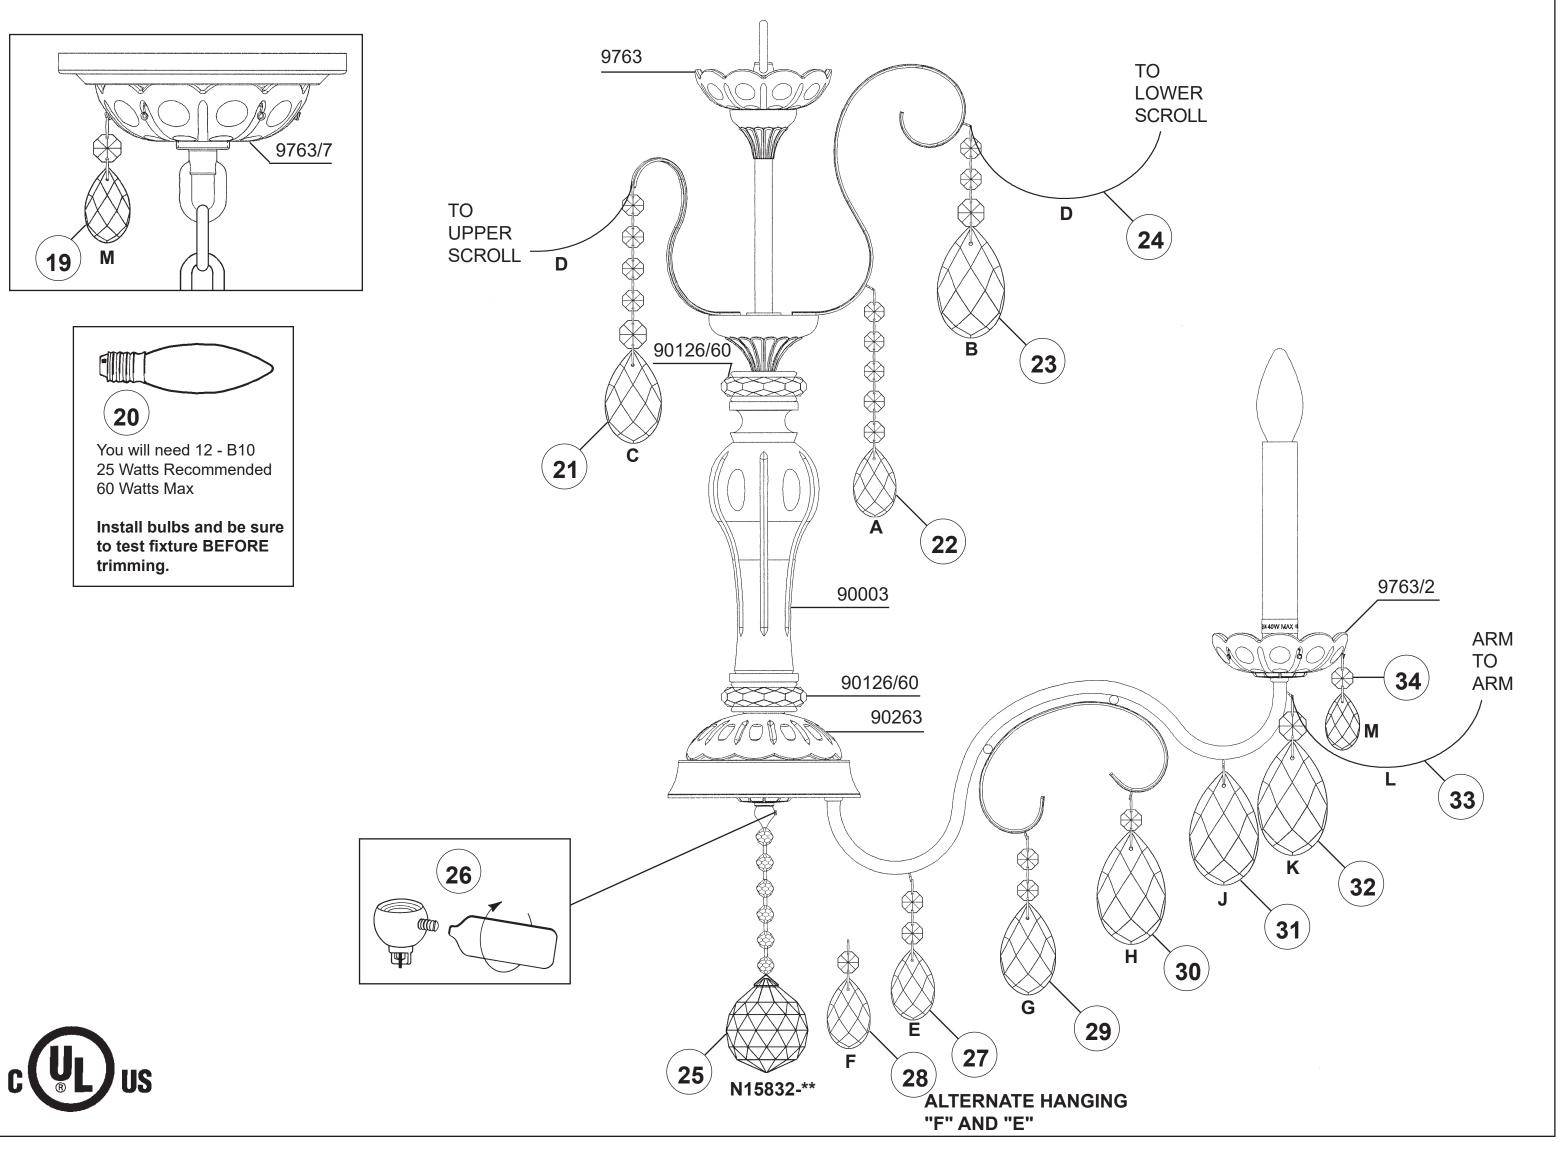

### SONATINA ST1849N-\_\_\_H

12 Lights Diameter: 34" Height: 29-1/2" Hanging Weight: 30lbs.

### SCHONBEK S

12 Lights Diameter: 34" Height: 29-1/2" Hanging Weight: 30lbs.