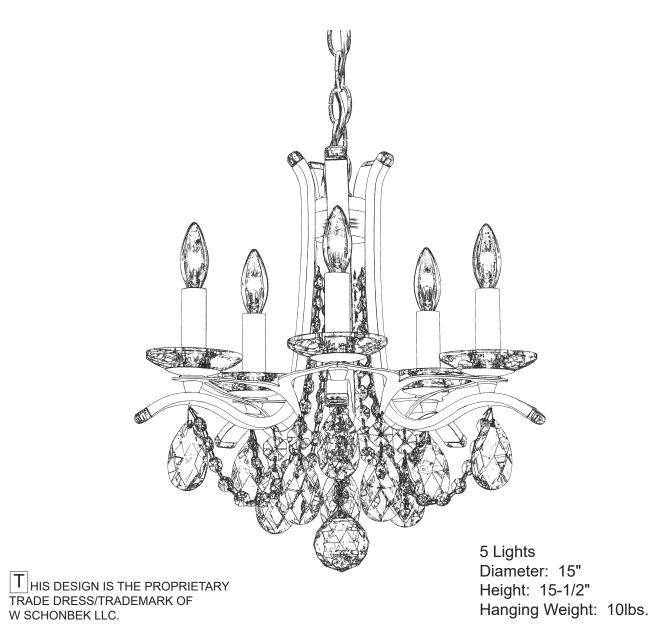

## **VESCA VA8304N-\_\_\_H**

VA8304N-\_\_\_H

VA8304N-\_\_\_H

PAGE 3

You will need 5 - B10 25 Watts Recommended 60 Watts Max

Install bulbs and be sure to test fixture BEFORE trimming.

| SCHONBEK S |
|------------|

## SCHONBEK

VA8304N-\_\_\_R

VA8304N-\_\_\_R

PAGE 3

You will need 5 - B10 25 Watts Recommended 60 Watts Max

Install bulbs and be sure to test fixture BEFORE trimming.

## **VESCA VA8304N-\_\_\_S**

VA8304N-\_\_\_S

VA8304N-\_\_\_S

PAGE 3

You will need 5 - B10 25 Watts Recommended 60 Watts Max

Install bulbs and be sure to test fixture BEFORE trimming.