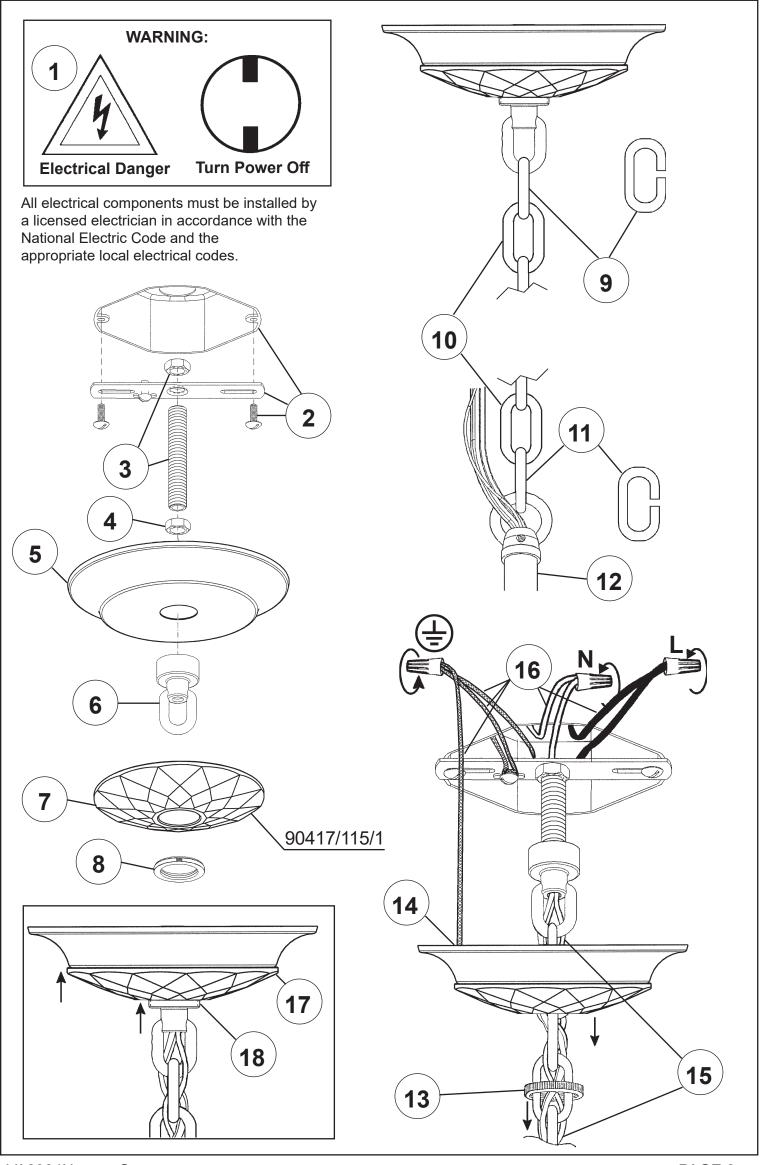

## **VESCA VA8304N-\_\_\_H**

VA8304N-\_\_\_H

VA8304N-\_\_\_H

PAGE 3

You will need 5 - B10 25 Watts Recommended 60 Watts Max

Install bulbs and be sure to test fixture BEFORE trimming.

| SCHONBEK S |
|------------|

## **VESCA VA8304N-\_\_\_R**

## SCHONBEK

VA8304N-\_\_\_R

VA8304N-\_\_\_R

PAGE 3

You will need 5 - B10 25 Watts Recommended 60 Watts Max

Install bulbs and be sure to test fixture BEFORE trimming.

## **VESCA VA8304N-\_\_\_S**

VA8304N-\_\_\_S

VA8304N-\_\_\_S

PAGE 3

You will need 5 - B10 25 Watts Recommended 60 Watts Max

Install bulbs and be sure to test fixture BEFORE trimming.