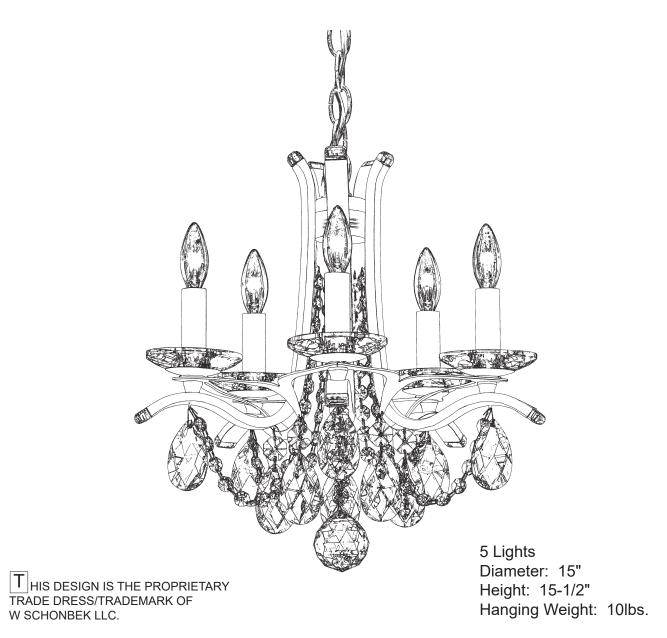

## **VESCA VA8304N-\_\_\_H**

VA8304N-\_\_\_H

VA8304N-\_\_\_H

PAGE 3

You will need 5 - B10 25 Watts Recommended 60 Watts Max

Install bulbs and be sure to test fixture BEFORE trimming.

| SCHONBEK S |
|------------|

## SCHONBEK

VA8304N-\_\_\_R

VA8304N-\_\_\_R

PAGE 3

You will need 5 - B10 25 Watts Recommended 60 Watts Max

Install bulbs and be sure to test fixture BEFORE trimming.

## **VESCA VA8304N-\_\_\_S**

VA8304N-\_\_\_S

VA8304N-\_\_\_S

PAGE 3

You will need 5 - B10 25 Watts Recommended 60 Watts Max

Install bulbs and be sure to test fixture BEFORE trimming.