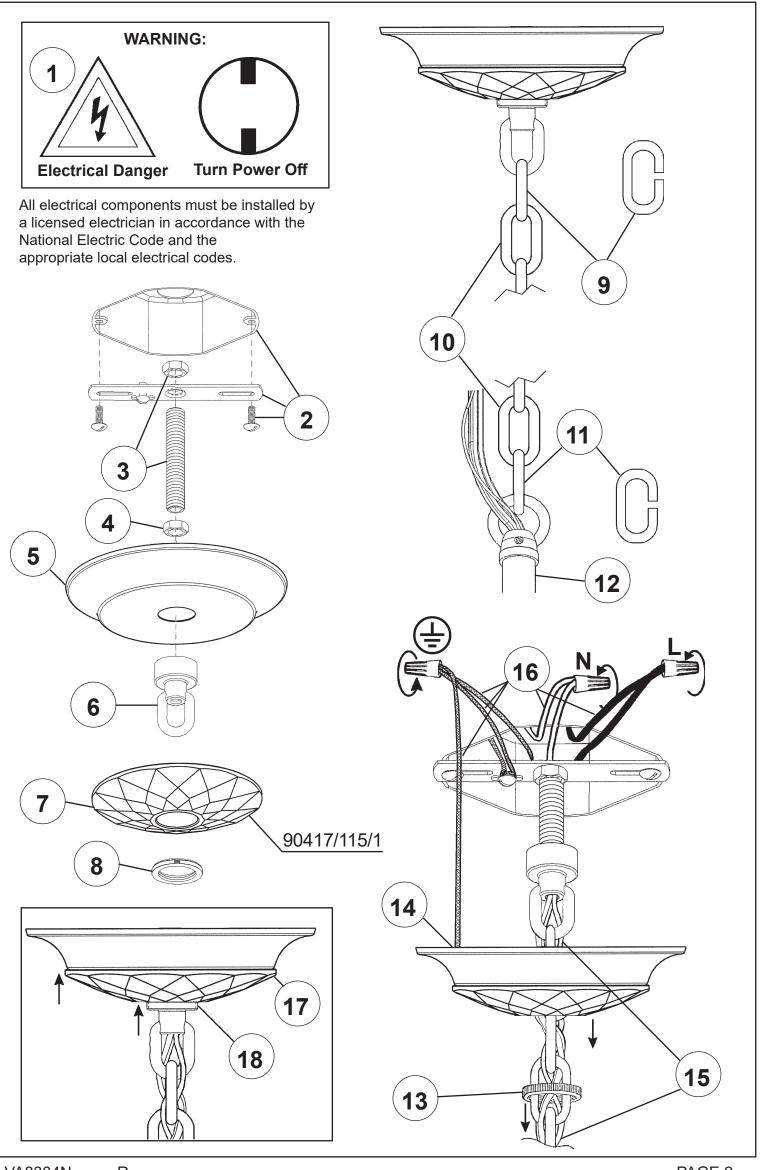

| - Ark      |
|------------|
| SCHONBEK S |

## **VESCA VA8304N-\_\_\_H**













VA8304N-\_\_\_H

VA8304N-\_\_\_H

PAGE 3



You will need 5 - B10 25 Watts Recommended 60 Watts Max

Install bulbs and be sure to test fixture BEFORE trimming.





| SCHONBEK S |
|------------|

## **VESCA VA8304N-\_\_\_R**



## SCHONBEK









VA8304N-\_\_\_R

VA8304N-\_\_\_R

PAGE 3



You will need 5 - B10 25 Watts Recommended 60 Watts Max

Install bulbs and be sure to test fixture BEFORE trimming.





## **VESCA VA8304N-\_\_\_S**













VA8304N-\_\_\_S

VA8304N-\_\_\_S

PAGE 3



You will need 5 - B10 25 Watts Recommended 60 Watts Max

Install bulbs and be sure to test fixture BEFORE trimming.