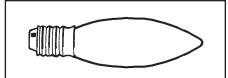

## **VESCA VA8304N-\_\_\_H**

VA8304N-\_\_\_H

VA8304N-\_\_\_H

PAGE 3

You will need 5 - B10 25 Watts Recommended 60 Watts Max

Install bulbs and be sure to test fixture BEFORE trimming.

| SCHONBEK S |
|------------|

## SCHONBEK

VA8304N-\_\_\_R

VA8304N-\_\_\_R

PAGE 3

You will need 5 - B10 25 Watts Recommended 60 Watts Max

Install bulbs and be sure to test fixture BEFORE trimming.

## **VESCA VA8304N-\_\_\_S**

VA8304N-\_\_\_S

VA8304N-\_\_\_S

PAGE 3

You will need 5 - B10 25 Watts Recommended 60 Watts Max

Install bulbs and be sure to test fixture BEFORE trimming.