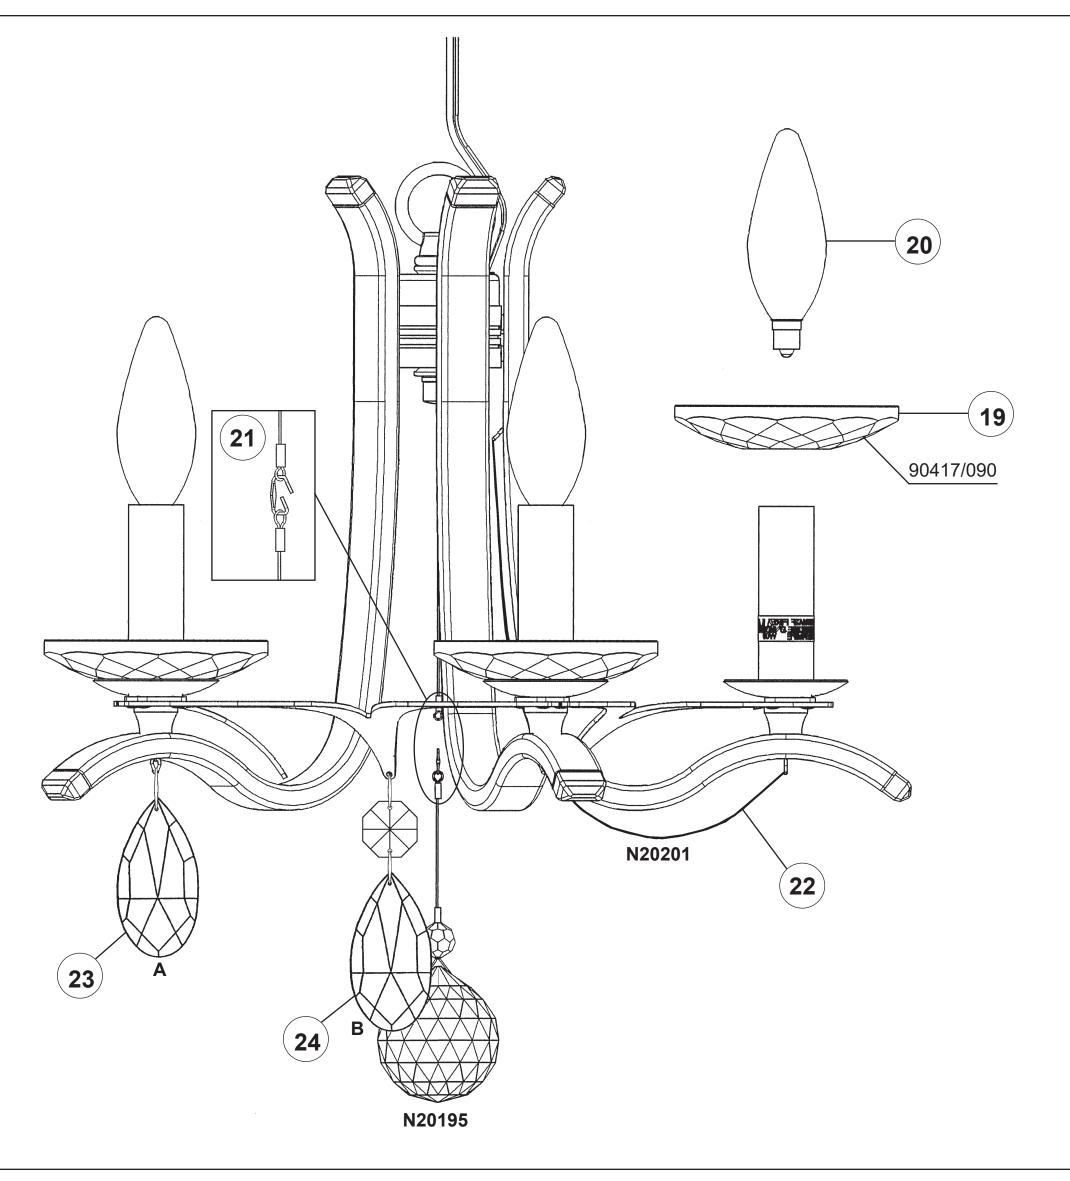

## **VESCA VA8304N-\_\_\_H**

VA8304N-\_\_\_H

VA8304N-\_\_\_H

PAGE 3

You will need 5 - B10 25 Watts Recommended 60 Watts Max

Install bulbs and be sure to test fixture BEFORE trimming.

| SCHONBEK S |
|------------|

## SCHONBEK

VA8304N-\_\_\_R

VA8304N-\_\_\_R

PAGE 3

You will need 5 - B10 25 Watts Recommended 60 Watts Max

Install bulbs and be sure to test fixture BEFORE trimming.

## **VESCA VA8304N-\_\_\_S**

VA8304N-\_\_\_S

VA8304N-\_\_\_S

PAGE 3

You will need 5 - B10 25 Watts Recommended 60 Watts Max

Install bulbs and be sure to test fixture BEFORE trimming.