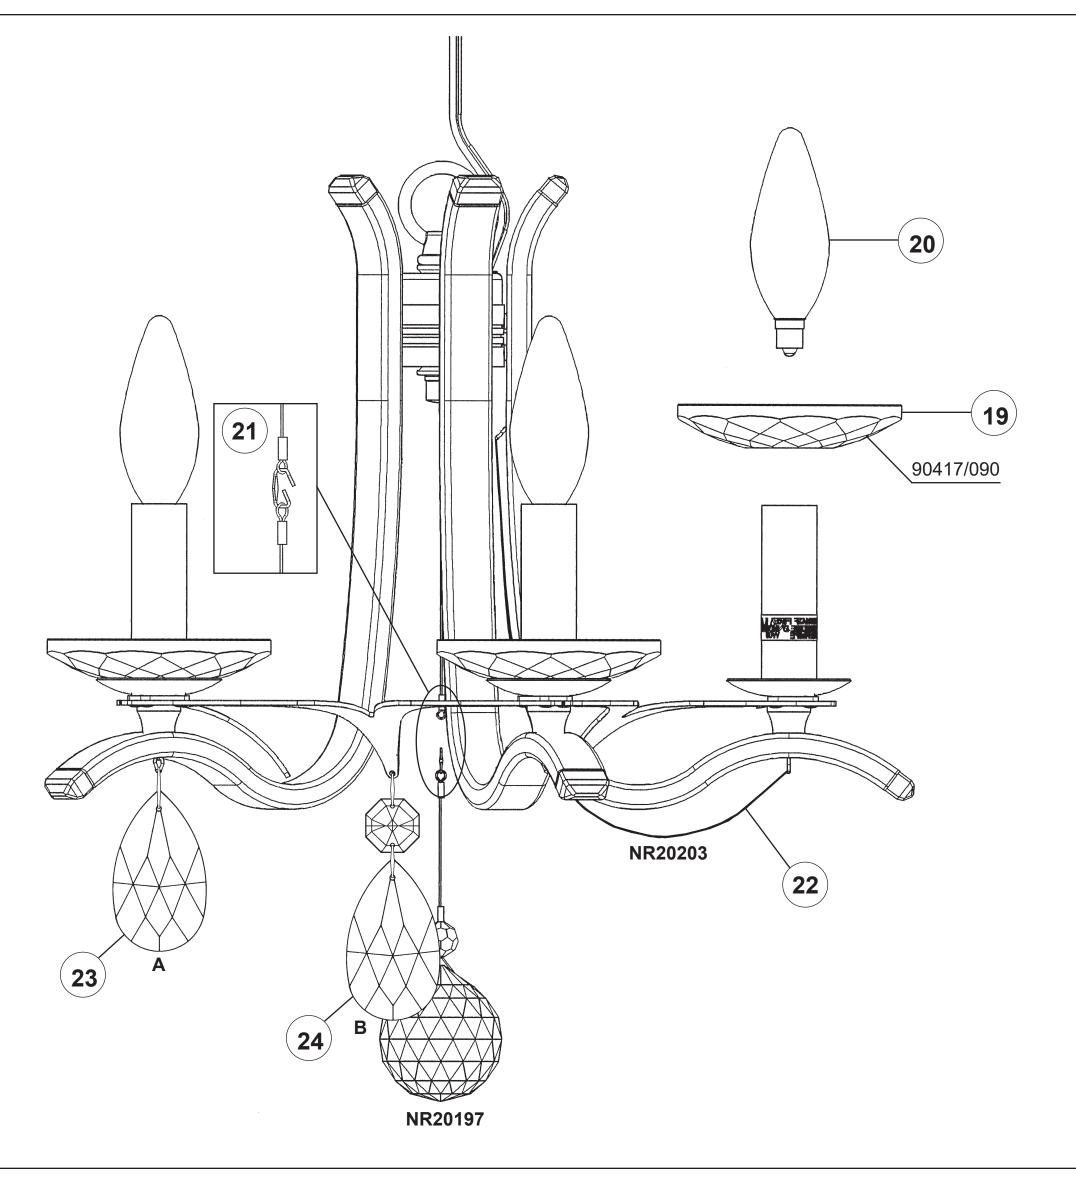

## **VESCA VA8304N-\_\_\_H**

VA8304N-\_\_\_H

VA8304N-\_\_\_H

PAGE 3

You will need 5 - B10 25 Watts Recommended 60 Watts Max

Install bulbs and be sure to test fixture BEFORE trimming.

| SCHONBEK S |
|------------|

## SCHONBEK

VA8304N-\_\_\_R

VA8304N-\_\_\_R

PAGE 3

You will need 5 - B10 25 Watts Recommended 60 Watts Max

Install bulbs and be sure to test fixture BEFORE trimming.

## **VESCA VA8304N-\_\_\_S**

VA8304N-\_\_\_S

VA8304N-\_\_\_S

PAGE 3

You will need 5 - B10 25 Watts Recommended 60 Watts Max

Install bulbs and be sure to test fixture BEFORE trimming.