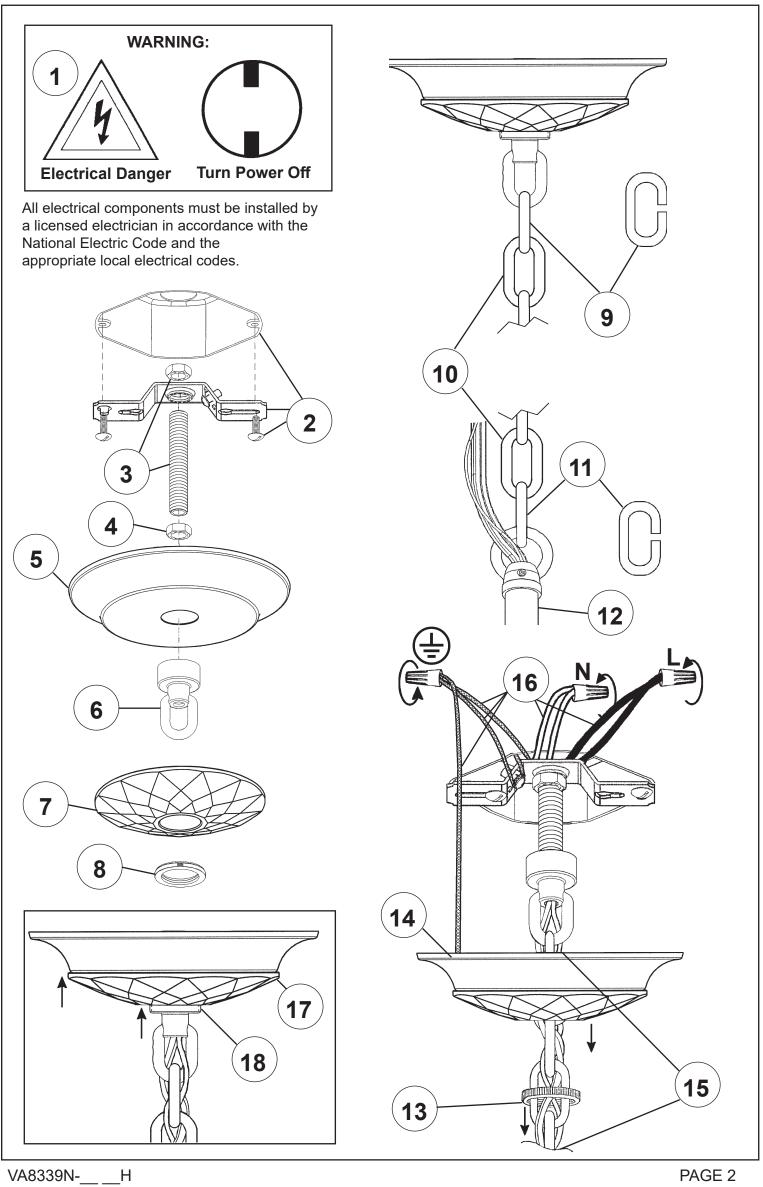

## **VESCA VA8339N-\_\_\_H**



THIS DESIGN IS THE PROPRIETARY TRADE DRESS/TRADEMARK OF W SCHONBEK LLC.

9 Lights
Diameter: 45"
Height: 38"
Hanging Weight: 35lbs.











VA8339N-\_\_\_H

VA8339N-\_\_\_H

PAGE 3



You will need 9 - B10 25 Watts Recommended 60 Watts Max

Install bulbs and be sure to test fixture BEFORE trimming.







## **VESCA VA8339N-\_\_\_R**



THIS DESIGN IS THE PROPRIETARY TRADE DRESS/TRADEMARK OF W SCHONBEK LLC.

9 Lights
Diameter: 45"
Height: 38"

Hanging Weight: 35lbs.











VA8339N-\_\_\_R

VA8339N-\_\_\_R

PAGE 3



You will need 9 - B10 25 Watts Recommended 60 Watts Max

Install bulbs and be sure to test fixture BEFORE trimming.







## **VESCA VA8339N-\_\_\_S**



THIS DESIGN IS THE PROPRIETARY TRADE DRESS/TRADEMARK OF W SCHONBEK LLC.

9 Lights
Diameter: 45"
Height: 38"
Hanging Weight: 35lbs.











VA8339N-\_\_\_S

VA8339N-\_\_\_S

PAGE 3



You will need 9 - B10 25 Watts Recommended 60 Watts Max

Install bu