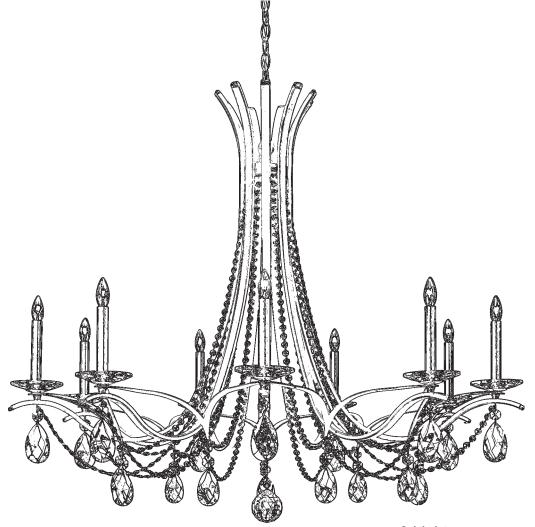

## **VESCA VA8339N-\_\_\_H**

THIS DESIGN IS THE PROPRIETARY TRADE DRESS/TRADEMARK OF W SCHONBEK LLC.

9 Lights
Diameter: 45"
Height: 38"
Hanging Weight: 35lbs.

VA8339N-\_\_\_H

VA8339N-\_\_\_H

PAGE 3

You will need 9 - B10 25 Watts Recommended 60 Watts Max

## **VESCA VA8339N-\_\_\_R**

THIS DESIGN IS THE PROPRIETARY TRADE DRESS/TRADEMARK OF W SCHONBEK LLC.

9 Lights
Diameter: 45"
Height: 38"

Hanging Weight: 35lbs.

VA8339N-\_\_\_R

VA8339N-\_\_\_R

PAGE 3

You will need 9 - B10 25 Watts Recommended 60 Watts Max

## **VESCA VA8339N-\_\_\_S**

THIS DESIGN IS THE PROPRIETARY TRADE DRESS/TRADEMARK OF W SCHONBEK LLC.

9 Lights
Diameter: 45"
Height: 38"
Hanging Weight: 35lbs.

VA8339N-\_\_\_S

VA8339N-\_\_\_S

PAGE 3

You will need 9 - B10 25 Watts Recommended 60 Watts Max