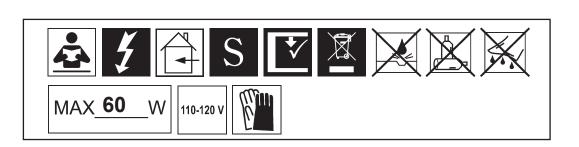

## **VESCA VA8339N-\_\_\_H**

THIS DESIGN IS THE PROPRIETARY TRADE DRESS/TRADEMARK OF W SCHONBEK LLC.

9 Lights
Diameter: 45"
Height: 38"
Hanging Weight: 35lbs.

VA8339N-\_\_\_H

VA8339N-\_\_\_H

PAGE 3

You will need 9 - B10 25 Watts Recommended 60 Watts Max

## **VESCA VA8339N-\_\_\_R**

THIS DESIGN IS THE PROPRIETARY TRADE DRESS/TRADEMARK OF W SCHONBEK LLC.

9 Lights
Diameter: 45"
Height: 38"

Hanging Weight: 35lbs.

VA8339N-\_\_\_R

VA8339N-\_\_\_R

PAGE 3

You will need 9 - B10 25 Watts Recommended 60 Watts Max

## **VESCA VA8339N-\_\_\_S**

THIS DESIGN IS THE PROPRIETARY TRADE DRESS/TRADEMARK OF W SCHONBEK LLC.

9 Lights
Diameter: 45"
Height: 38"
Hanging Weight: 35lbs.

VA8339N-\_\_\_S

VA8339N-\_\_\_S

PAGE 3

You will need 9 - B10 25 Watts Recommended 60 Watts Max