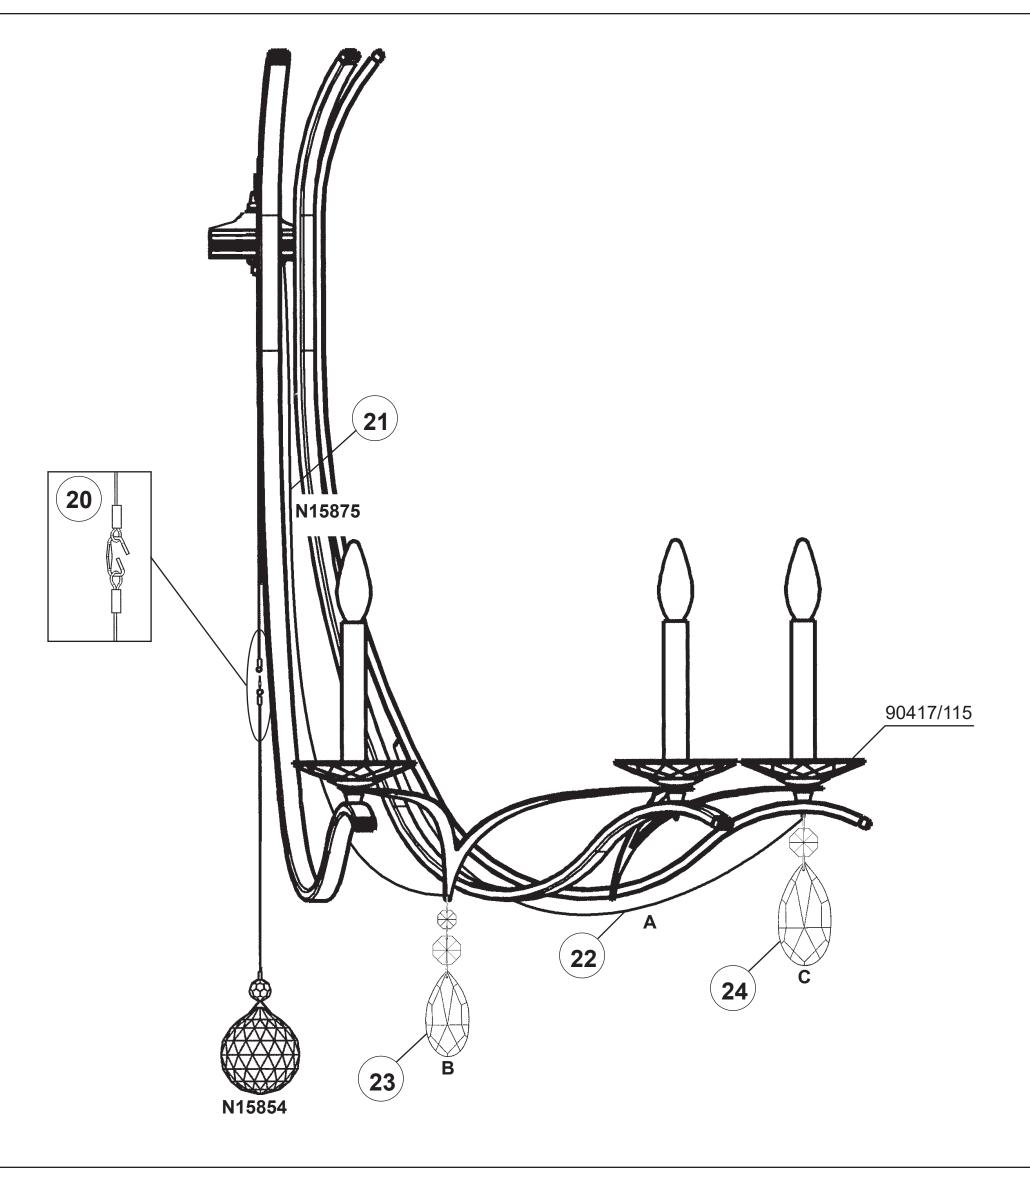

## **VESCA VA8339N-\_\_\_H**

THIS DESIGN IS THE PROPRIETARY TRADE DRESS/TRADEMARK OF W SCHONBEK LLC.

9 Lights
Diameter: 45"
Height: 38"
Hanging Weight: 35lbs.

VA8339N-\_\_\_H

VA8339N-\_\_\_H

PAGE 3

You will need 9 - B10 25 Watts Recommended 60 Watts Max

Install bulbs and be sure to test fixture BEFORE trimming.