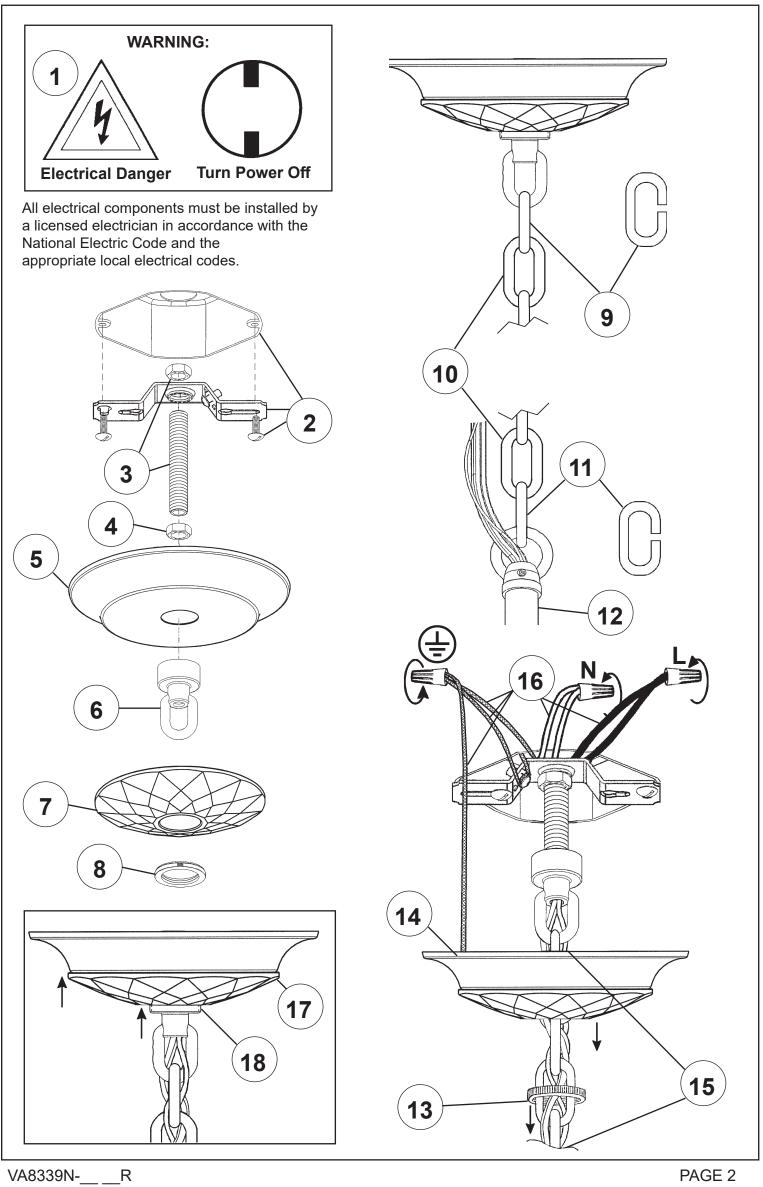

## **VESCA VA8339N-\_\_\_H**



THIS DESIGN IS THE PROPRIETARY TRADE DRESS/TRADEMARK OF W SCHONBEK LLC.

9 Lights
Diameter: 45"
Height: 38"
Hanging Weight: 35lbs.











VA8339N-\_\_\_H

VA8339N-\_\_\_H

PAGE 3



You will need 9 - B10 25 Watts Recommended 60 Watts Max

Install bulbs and be sure to test fixture BEFORE trimming.







## **VESCA VA8339N-\_\_\_R**



THIS DESIGN IS THE PROPRIETARY TRADE DRESS/TRADEMARK OF W SCHONBEK LLC.

9 Lights
Diameter: 45"
Height: 38"

Hanging Weight: 35lbs.











VA8339N-\_\_\_R

VA8339N-\_\_\_R

PAGE 3



You will need 9 - B10 25 Watts Recommended 60 Watts Max

Install bulbs and be sure to test fixture BEFORE trimming.







## **VESCA VA8339N-\_\_\_S**



THIS DESIGN IS THE PROPRIETARY TRADE DRESS/TRADEMARK OF W SCHONBEK LLC.

9 Lights
Diameter: 45"
Height: 38"
Hanging Weight: 35lbs.











VA8339N-\_\_\_S

VA8339N-\_\_\_S

PAGE 3



You will need 9 - B10 25 Watts Recommended 60 Watts Max

Install bulbs and be sure to test fixture BEFORE trimming.