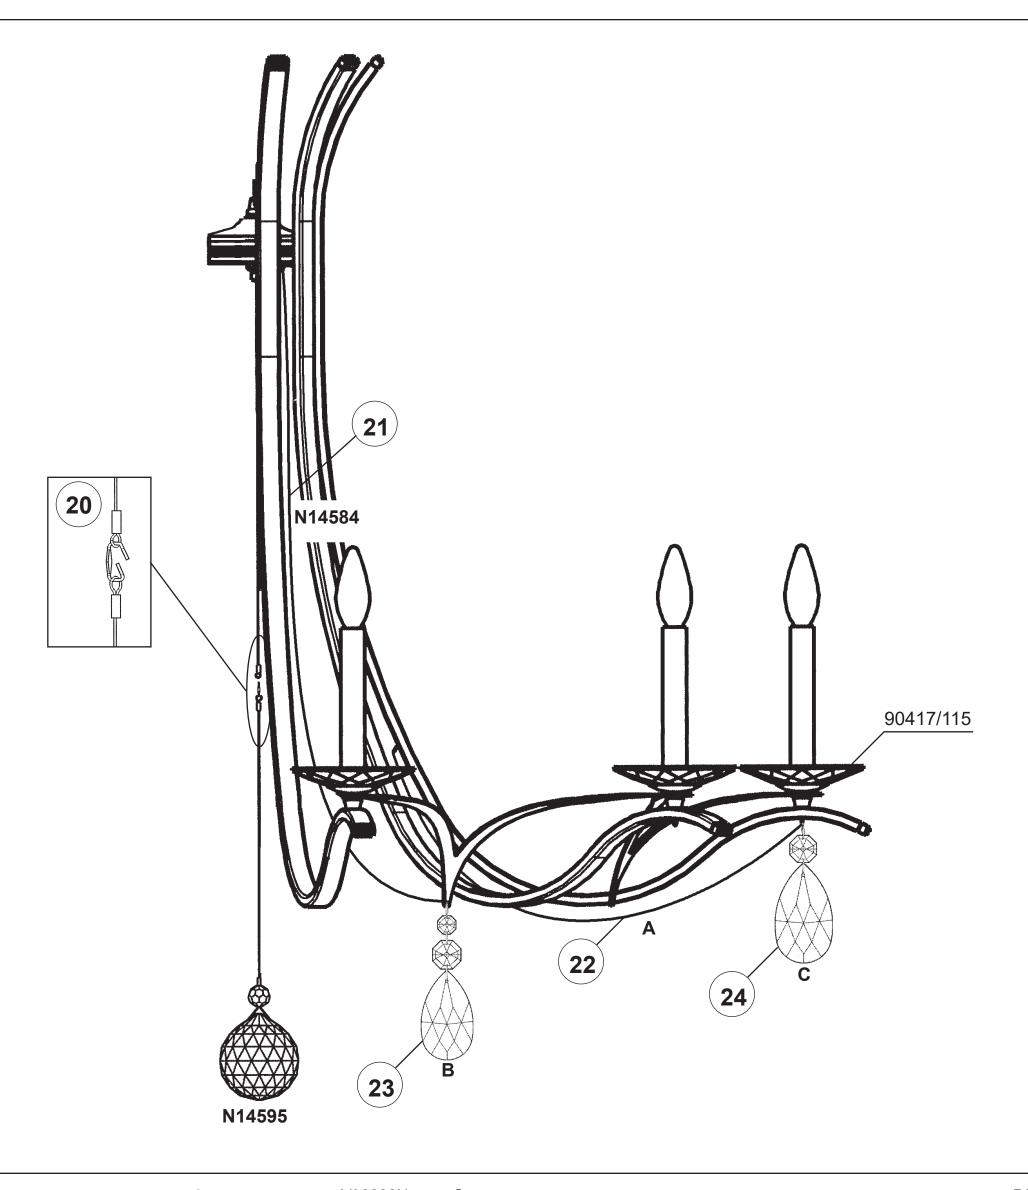

## **VESCA VA8339N-\_\_\_H**

THIS DESIGN IS THE PROPRIETARY TRADE DRESS/TRADEMARK OF W SCHONBEK LLC.

9 Lights
Diameter: 45"
Height: 38"
Hanging Weight: 35lbs.

VA8339N-\_\_\_H

VA8339N-\_\_\_H

PAGE 3

You will need 9 - B10 25 Watts Recommended 60 Watts Max

## **VESCA VA8339N-\_\_\_R**

THIS DESIGN IS THE PROPRIETARY TRADE DRESS/TRADEMARK OF W SCHONBEK LLC.

9 Lights
Diameter: 45"
Height: 38"

Hanging Weight: 35lbs.

VA8339N-\_\_\_R

VA8339N-\_\_\_R

PAGE 3

You will need 9 - B10 25 Watts Recommended 60 Watts Max

## **VESCA VA8339N-\_\_\_S**

THIS DESIGN IS THE PROPRIETARY TRADE DRESS/TRADEMARK OF W SCHONBEK LLC.

9 Lights
Diameter: 45"
Height: 38"
Hanging Weight: 35lbs.

VA8339N-\_\_\_S

VA8339N-\_\_\_S

PAGE 3

You will need 9 - B10 25 Watts Recommended 60 Watts Max