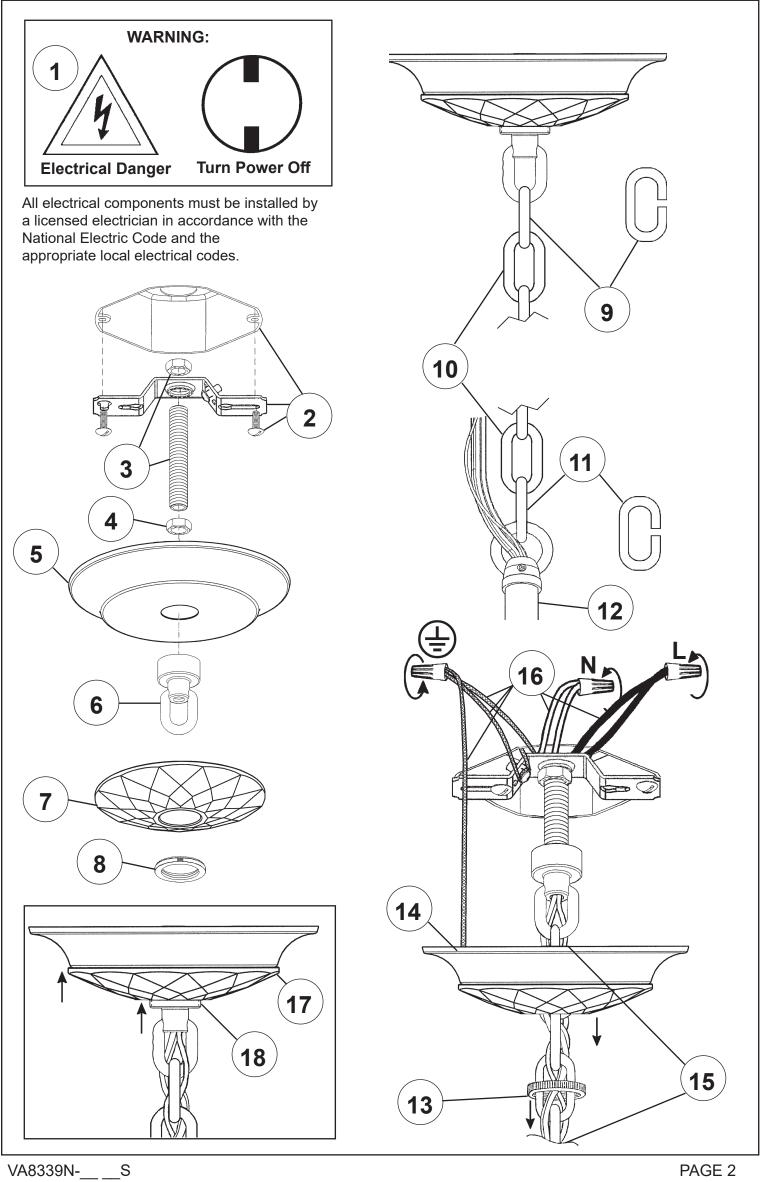

## **VESCA VA8339N-\_\_\_S**

THIS DESIGN IS THE PROPRIETARY TRADE DRESS/TRADEMARK OF W SCHONBEK LLC.

9 Lights
Diameter: 45"
Height: 38"
Hanging Weight: 35lbs.

VA8339N-\_\_\_S

VA8339N-\_\_\_S

PAGE 3

You will need 9 - B10 25 Watts Recommended 60 Watts Max

Install bulbs and be sure to test fixture BEFORE trimming.