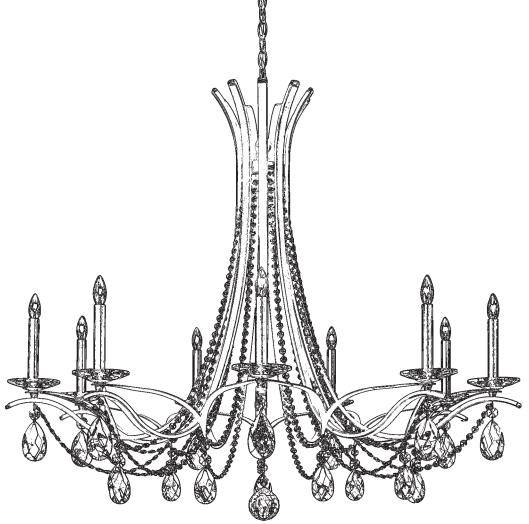

## **VESCA VA8339N-\_\_\_H**

THIS DESIGN IS THE PROPRIETARY TRADE DRESS/TRADEMARK OF W SCHONBEK LLC.

9 Lights
Diameter: 45"
Height: 38"
Hanging Weight: 35lbs.

VA8339N-\_\_\_H

VA8339N-\_\_\_H

PAGE 3

You will need 9 - B10 25 Watts Recommended 60 Watts Max

## **VESCA VA8339N-\_\_\_R**

THIS DESIGN IS THE PROPRIETARY TRADE DRESS/TRADEMARK OF W SCHONBEK LLC.

9 Lights
Diameter: 45"
Height: 38"

Hanging Weight: 35lbs.

VA8339N-\_\_\_R

VA8339N-\_\_\_R

PAGE 3

You will need 9 - B10 25 Watts Recommended 60 Watts Max

## **VESCA VA8339N-\_\_\_S**

THIS DESIGN IS THE PROPRIETARY TRADE DRESS/TRADEMARK OF W SCHONBEK LLC.

9 Lights
Diameter: 45"
Height: 38"
Hanging Weight: 35lbs.

VA8339N-\_\_\_S

VA8339N-\_\_\_S

PAGE 3

You will need 9 - B10 25 Watts Recommended 60 Watts Max