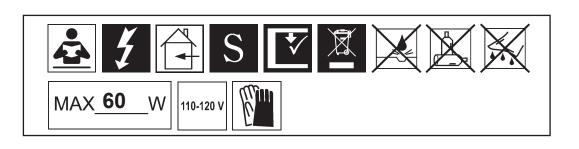

## **VESCA VA8339N-\_\_\_H**

THIS DESIGN IS THE PROPRIETARY TRADE DRESS/TRADEMARK OF W SCHONBEK LLC.

9 Lights
Diameter: 45"
Height: 38"
Hanging Weight: 35lbs.

VA8339N-\_\_\_H

VA8339N-\_\_\_H

PAGE 3

You will need 9 - B10 25 Watts Recommended 60 Watts Max

## **VESCA VA8339N-\_\_\_R**

THIS DESIGN IS THE PROPRIETARY TRADE DRESS/TRADEMARK OF W SCHONBEK LLC.

9 Lights
Diameter: 45"
Height: 38"

Hanging Weight: 35lbs.

VA8339N-\_\_\_R

VA8339N-\_\_\_R

PAGE 3

You will need 9 - B10 25 Watts Recommended 60 Watts Max

## **VESCA VA8339N-\_\_\_S**

THIS DESIGN IS THE PROPRIETARY TRADE DRESS/TRADEMARK OF W SCHONBEK LLC.

9 Lights
Diameter: 45"
Height: 38"
Hanging Weight: 35lbs.

VA8339N-\_\_\_S

VA8339N-\_\_\_S

PAGE 3

You will need 9 - B10 25 Watts Recommended 60 Watts Max