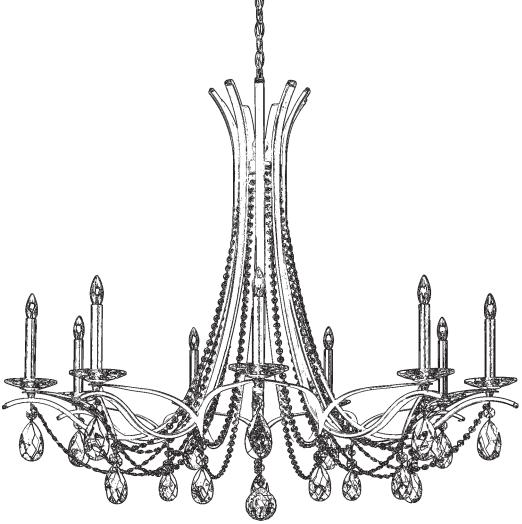

## **VESCA VA8339N-\_\_\_H**

THIS DESIGN IS THE PROPRIETARY TRADE DRESS/TRADEMARK OF W SCHONBEK LLC.

9 Lights
Diameter: 45"
Height: 38"
Hanging Weight: 35lbs.

VA8339N-\_\_\_H

VA8339N-\_\_\_H

PAGE 3

You will need 9 - B10 25 Watts Recommended 60 Watts Max

## **VESCA VA8339N-\_\_\_R**

THIS DESIGN IS THE PROPRIETARY TRADE DRESS/TRADEMARK OF W SCHONBEK LLC.

9 Lights
Diameter: 45"
Height: 38"

Hanging Weight: 35lbs.

VA8339N-\_\_\_R

VA8339N-\_\_\_R

PAGE 3

You will need 9 - B10 25 Watts Recommended 60 Watts Max

## **VESCA VA8339N-\_\_\_S**

THIS DESIGN IS THE PROPRIETARY TRADE DRESS/TRADEMARK OF W SCHONBEK LLC.

9 Lights
Diameter: 45"
Height: 38"
Hanging Weight: 35lbs.

VA8339N-\_\_\_S

VA8339N-\_\_\_S

PAGE 3

You will need 9 - B10 25 Watts Recommended 60 Watts Max