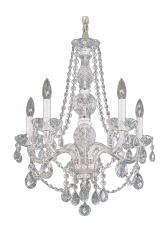

### **DESCRIPTION**

Inspired by the romantic mood of the 19th century, the all-crystal Arlington Collection presents effortless luxury. These Schonbeks are composed of airy crystal arms and crystal columns, and dishes for a lighthearted attraction.

# **CRYSTAL OPTIONS**

Heritage Handcut Crystal (H)

#### **FINISH OPTIONS**

Polished Silver (-40)

### **SPECIFICATIONS**

Light Source Standards Bulb Info Incandescent UL/cUL

B10 (E12 Base), Qty 5, 60 Max.

| Model | Finish | Crystal | # of Lights | Voltage | Height | Width | Length |
|-------|--------|---------|-------------|---------|--------|-------|--------|
| 1302  | - 40   | Н       | 5 Light     | 120V    | 24"    | 20.5" | 20.5"  |