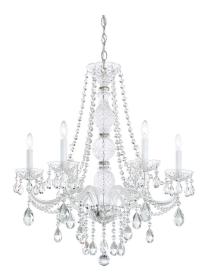

### **DESCRIPTION**

Inspired by the romantic mood of the 19th century, the all-crystal Arlington Collection presents effortless luxury. These Schonbeks are composed of airy crystal arms and crystal columns, and dishes for a lighthearted attraction.

### **SPECIFICATIONS**

Light Source Standards Bulb Info Incandescent UL/cUL

B10 (E12 Base), Qty 6, 60 Max.

| Model | Finish | Crystal | # of Lights | Voltage | Height | Width | Length |
|-------|--------|---------|-------------|---------|--------|-------|--------|
| 1303  | - 40   | Н       | 6 Light     | 120V    | 28"    | 24"   | 24"    |