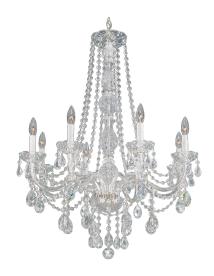

### **DESCRIPTION**

Inspired by the romantic mood of the 19th century, the all-crystal Arlington Collection presents effortless luxury. These Schonbeks are composed of airy crystal arms and crystal columns, and dishes for a lighthearted attraction.

### **SPECIFICATIONS**

Light Source Standards Bulb Info Incandescent UL/cUL

B10 (E12 Base), Qty 8, 60 Max.

| Model | Finish | Crystal | # of Lights | Voltage | Height | Width | Length |
|-------|--------|---------|-------------|---------|--------|-------|--------|
| 1305  | - 40   | Н       | 8 Light     | 120V    | 35.5"  | 28"   | 28"    |