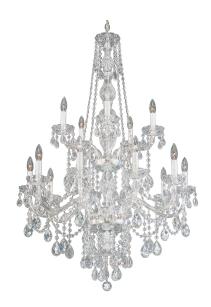

### **DESCRIPTION**

Inspired by the romantic mood of the 19th century, the all-crystal Arlington Collection presents effortless luxury. These Schonbeks are composed of airy crystal arms and crystal columns, and dishes for a lighthearted attraction.

### **SPECIFICATIONS**

Light Source Standards Bulb Info Incandescent UL/cUL

B10 (E12 Base), Qty 15, 60 Max.

| Model | Finish | Crystal | # of Lights | Voltage | Height | Width | Length |
|-------|--------|---------|-------------|---------|--------|-------|--------|
| 1308  | - 40   | Н       | 15 Light    | 120V    | 48"    | 32"   | 32"    |