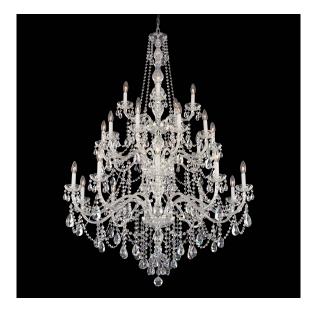

## Arlington 1310

#### DESCRIPTION

Inspired by the romantic mood of the 19th century, the all-crystal Arlington Collection presents effortless luxury. These Schonbeks are composed of airy crystal arms and crystal columns, and dishes for a lighthearted attraction.

#### SPECIFICATIONS

Light Source Standards **Bulb Info** 

Incandescent UL/cUL B10 (E12 Base), Qty 25, 60 Max.

| Model | Finish | Crystal | # of Lights | Voltage | Height | Width | Length |
|-------|--------|---------|-------------|---------|--------|-------|--------|
| 1310  | - 40   | Н       | 25 Light    | 120V    | 62"    | 44.5" | 44.5"  |