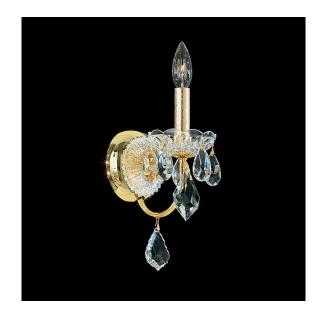

# Century 1701

#### **DESCRIPTION**

Exemplifying the exceptional artistry prized in the Rococo period, the Century is a masterful design of intertwined vegetal forms. Gilded and laced with garlands and pendant drops of shimmering crystal, this Schonbek is as fashionably accessorized as the wealthy ladies at the ball.

## **SPECIFICATIONS**

**Light Source** Standards **Bulb Info** 

Incandescent UL/cUL

B10 (E12 Base), Qty 1, 60 Max.

| Model | Finish     | Crystal | # of Lights | Voltage | Height | Width | Length |
|-------|------------|---------|-------------|---------|--------|-------|--------|
| 1701  | - 211 - 22 | Н       | 1 Light     | 120V    | 13"    | 4.5"  | 6"     |
|       | - 23 - 26  |         |             |         |        |       |        |
|       | - 40 - 48  |         |             |         |        |       |        |