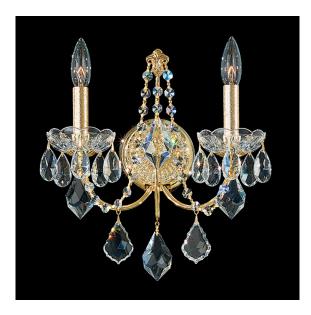

#### DESCRIPTION

Exemplifying the exceptional artistry prized in the Rococo period, the Century is a masterful design of intertwined vegetal forms. Gilded and laced with garlands and pendant drops of shimmering crystal, this Schonbek is as fashionably accessorized as the wealthy ladies at the ball.

#### SPECIFICATIONS

Light Source Standards Bulb Info Incandescent UL/cUL B10 (E12 Base), Qty 2, 60 Max.

|                                                   | Crystal | # of Lights | Voltage | Height | Width | Length |
|---------------------------------------------------|---------|-------------|---------|--------|-------|--------|
| 1702 - 211 - 22<br>- 26 - 40<br>- 48 - 49<br>- 51 | H       | 2 Light     | 120V    | 14"    | 12"   | 5.5"   |