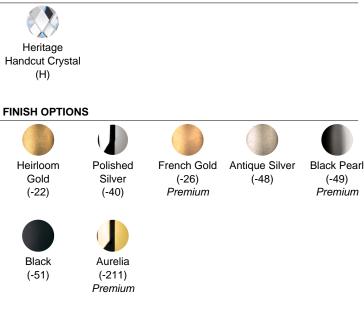

### **CRYSTAL OPTIONS**

#### SPECIFICATIONS

Light Source Standards Bulb Info Incandescent UL/cUL B10 (E12 Base), Qty 2, 60 Max.

|                                                   | Crystal | # of Lights | Voltage | Height | Width | Length |
|---------------------------------------------------|---------|-------------|---------|--------|-------|--------|
| 1702 - 211 - 22<br>- 26 - 40<br>- 48 - 49<br>- 51 | H       | 2 Light     | 120V    | 14"    | 12"   | 5.5"   |

Example: 1702-211

Century