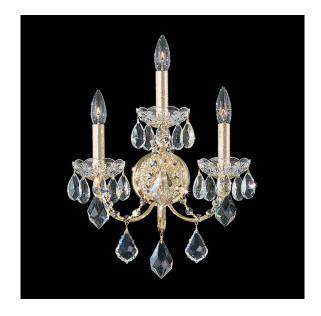

# Century 1703

### **DESCRIPTION**

Exemplifying the exceptional artistry prized in the Rococo period, the Century is a masterful design of intertwined vegetal forms. Gilded and laced with garlands and pendant drops of shimmering crystal, this Schonbek is as fashionably accessorized as the wealthy ladies at the ball.

#### **CRYSTAL OPTIONS**

Heritage Handcut Crystal (H)

## **FINISH OPTIONS**

Antique Silver (-48)

Polished Silver (-40)

French Gold (-26) Premium

Heirloom Gold (-22)

Premium

Aurelia (-211) *Premium* 