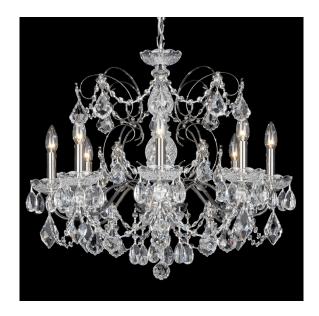

### **DESCRIPTION**

Exemplifying the exceptional artistry prized in the Rococo period, the Century is a masterful design of intertwined vegetal forms. Gilded and laced with garlands and pendant drops of shimmering crystal, this Schonbek is as fashionably accessorized as the wealthy ladies at the ball.

#### **FEATURES**

• Can be mounted on a sloped ceiling.