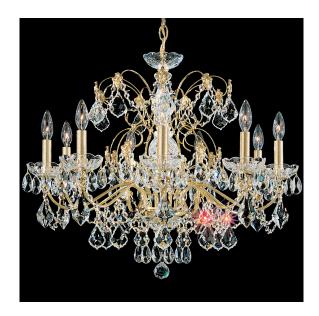

### **DESCRIPTION**

Exemplifying the exceptional artistry prized in the Rococo period, the Century is a masterful design of intertwined vegetal forms. Gilded and laced with garlands and pendant drops of shimmering crystal, this Schonbek is as fashionably accessorized as the wealthy ladies at the ball.

#### **FEATURES**

• Can be mounted on a sloped ceiling.