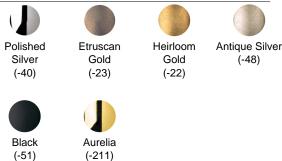

### SPECIFICATIONS

Light Source Standards Bulb Info

(-26) Premium

Black Pearl

(-49)

Premium

Incandescent UL/cUL B10 (E12 Base), Qty 12, 60 Max.

| Model | Finish     | Crystal | # of Lights | Voltage | Height | Width | Length |
|-------|------------|---------|-------------|---------|--------|-------|--------|
| 1712  | - 211 - 22 | Н       | 12 Light    | 120V    | 29.5"  | 30"   | 30"    |
|       | - 23 - 26  |         | •           |         |        |       |        |
|       | - 40 - 48  |         |             |         |        |       |        |
|       | - 49 - 51  |         |             |         |        |       |        |