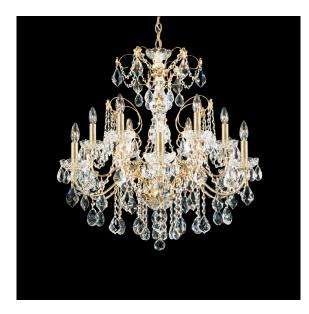

# Century 1712

# DESCRIPTION

Exemplifying the exceptional artistry prized in the Rococo period, the Century is a masterful design of intertwined vegetal forms. Gilded and laced with garlands and pendant drops of shimmering crystal, this Schonbek is as fashionably accessorized as the wealthy ladies at the ball.