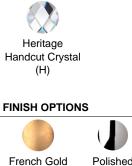

# **CRYSTAL OPTIONS**

Premium

### SPECIFICATIONS

Light Source Standards Bulb Info

(-26) Premium

Black Pearl

(-49)

Premium

Incandescent UL/cUL B10 (E12 Base), Qty 12, 60 Max.

| Model | Finish     | Crystal | # of Lights | Voltage | Height | Width | Length |
|-------|------------|---------|-------------|---------|--------|-------|--------|
| 1712  | - 211 - 22 | Н       | 12 Light    | 120V    | 29.5"  | 30"   | 30"    |
|       | - 23 - 26  |         | •           |         |        |       |        |
|       | - 40 - 48  |         |             |         |        |       |        |
|       | - 49 - 51  |         |             |         |        |       |        |