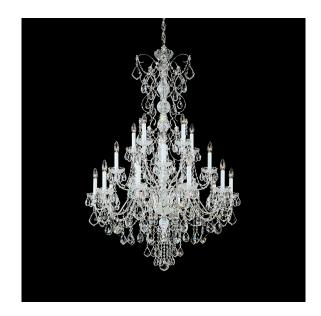

### **DESCRIPTION**

Exemplifying the exceptional artistry prized in the Rococo period, the Century is a masterful design of intertwined vegetal forms. Gilded and laced with garlands and pendant drops of shimmering crystal, this Schonbek is as fashionably accessorized as the wealthy ladies at the ball.

#### **FEATURES**

• Can be mounted on a sloped ceiling.