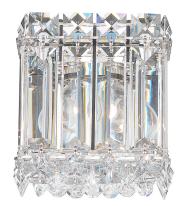

# Quantum

### **DESCRIPTION**

Tailored rectilinear forms composed of perfectly cut European crystal baguettes and squares, each Quantum is versatile and timeless. Discretely suspended from aircraft cable, this Schonbek appears to float luminously in midair.

## **SPECIFICATIONS**

Light Source Standards Bulb Info Incandescent UL/cUL

G11 (E12 Base), Qty 1, 40 Max.

| Model | Finish | Crystal | # of Lights | Voltage | Height | Width | Length |
|-------|--------|---------|-------------|---------|--------|-------|--------|
| 2220  | - 401  | R       | 1 Light     | 120V    | 5"     | 4.5"  | 3.5"   |
|       |        | S       |             |         |        |       |        |
|       |        | 0       |             |         |        |       |        |