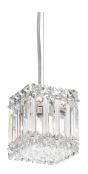

### **DESCRIPTION**

Tailored rectilinear forms composed of perfectly cut European crystal baguettes and squares, each Quantum is versatile and timeless. Discretely suspended from aircraft cable, this Schonbek appears to float luminously in midair.

### **SPECIFICATIONS**

Light Source Standards Bulb Info Incandescent UL/cUL

G11 (E12 Base), Qty 2, 40 Max.

| Model | Finish | Crystal | # of Lights | Voltage | Height | Width | Length |
|-------|--------|---------|-------------|---------|--------|-------|--------|
| 2245  | - 401  | R       | 2 Light     | 120V    | 5"     | 4"    | 4"     |
|       |        | S       |             |         |        |       |        |
|       |        | 0       |             |         |        |       |        |