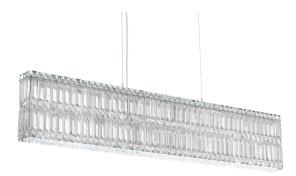

### **DESCRIPTION**

Tailored rectilinear forms composed of perfectly cut European crystal baguettes and squares, each Quantum is versatile and timeless. Discretely suspended from aircraft cable, this Schonbek appears to float luminously in midair.

### **SPECIFICATIONS**

Light Source Standards Bulb Info Incandescent UL/cUL

B8 (E12 Base), Qty 17, 40 Max.

| Model | Finish | Crystal | # of Lights | Voltage | Height | Width | Length |
|-------|--------|---------|-------------|---------|--------|-------|--------|
| 2267  | - 401  | R       | 17 Light    | 120V    | 9"     | 47"   | 3.5"   |
|       |        | S       |             |         |        |       |        |
|       |        | 0       |             |         |        |       |        |