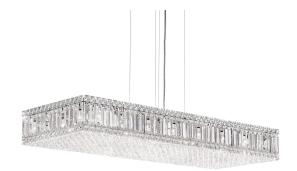

## **DESCRIPTION**

Tailored rectilinear forms composed of perfectly cut European crystal baguettes and squares, each Quantum is versatile and timeless. Discretely suspended from aircraft cable, this Schonbek appears to float luminously in midair.

## **SPECIFICATIONS**

Light Source Standards Bulb Info Incandescent UL/cUL

G11 (E12 Base), Qty 23, 40 Max.

| Model | Finish | Crystal | # of Lights | Voltage | Height | Width | Length |
|-------|--------|---------|-------------|---------|--------|-------|--------|
| 2274  | - 401  | R       | 23 Light    | 120V    | 5"     | 39"   | 15"    |
|       |        | S       |             |         |        |       |        |
|       |        | 0       |             |         |        |       |        |