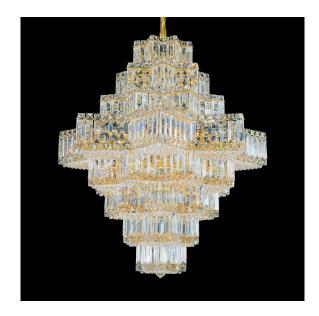

### **DESCRIPTION**

A magnificent postmodern sculpture. Composed of a matrix of eightpoint stars symbolizing the convergence of heaven and earth from Babylonian mythology, and thematic of the mosaics found throughout the Alhambra, Equinoxe speaks to the celebratory role of art in culture.

### **SPECIFICATIONS**

Light SourceIncandescentStandardsUL/cULBulb InfoB10 (E12 Base), Qty 45, 60 Max.

| Model | Finish     | Crystal | # of Lights | Voltage | Height | Width | Length |
|-------|------------|---------|-------------|---------|--------|-------|--------|
| 2726  | - 211 - 40 | 0       | 45 Light    | 120V    | 36"    | 29.5" | 29.5"  |