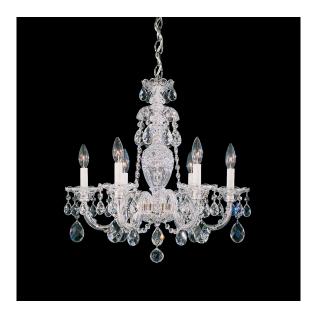

# Sterling 2994

#### DESCRIPTION

Celebrate classical heritage with the Sterling Collection. These authentic Bohemian crystal Schonbeks are historically patterned with hand-formed crystal arms, finely cut pendants, columns and bobeches. Painstakingly crafted using the same care as the guild masters of old, a Sterling is a magnificent centerpiece fit for a ball in any age.

#### FEATURES

• Can be mounted on a sloped ceiling.