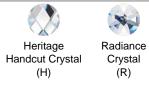

# SCHONBEK

# Sterling 2994



#### DESCRIPTION

Celebrate classical heritage with the Sterling Collection. These authentic Bohemian crystal Schonbeks are historically patterned with hand-formed crystal arms, finely cut pendants, columns and bobeches. Painstakingly crafted using the same care as the guild masters of old, a Sterling is a magnificent centerpiece fit for a ball in any age.

#### FEATURES

• Can be mounted on a sloped ceiling.

### **CRYSTAL OPTIONS**



## **FINISH OPTIONS**



#### SPECIFICATIONS

Light Source Standards Bulb Info Incandescent UL/cUL B10 (E12 Base), Qty 6, 60 Max.



Example: 2994-40H