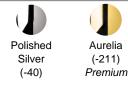

## **FINISH OPTIONS**

#### SPECIFICATIONS

Light Source Standards Bulb Info Incandescent UL/cUL B10 (E12 Base), Qty 6, 60 Max.

Example: 2994-40H