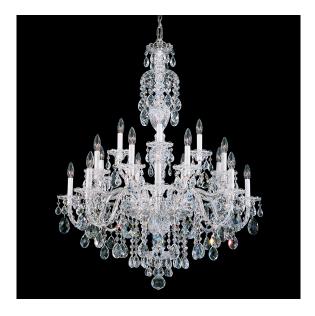

# Sterling 2998

#### DESCRIPTION

Celebrate classical heritage with the Sterling Collection. These authentic Bohemian crystal Schonbeks are historically patterned with hand-formed crystal arms, finely cut pendants, columns and bobeches. Painstakingly crafted using the same care as the guild masters of old, a Sterling is a magnificent centerpiece fit for a ball in any age.

### SPECIFICATIONS

Light Source Standards Bulb Info

Incandescent UL/cUL B10 (E12 Base), Qty 20, 60 Max.

| Model | Finish     | Crystal | # of Lights | Voltage | Height | Width | Length |
|-------|------------|---------|-------------|---------|--------|-------|--------|
| 2998  | - 211 - 40 | R       | 20 Light    | 120V    | 43"    | 34"   | 34"    |
|       |            | Н       |             |         |        |       |        |