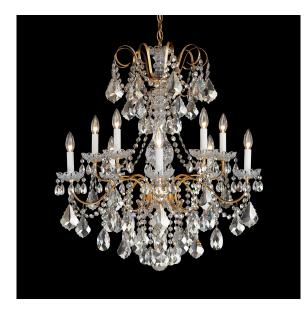

# New Orleans 3657

#### DESCRIPTION

Designed with an unapologetically opulent display of shimmering crystal in the French Baroque style of the late 17th century, New Orleans is a festive dance of twirling branches around a sculptural crystal column. Sumptuously decorated with a flight of garlands, cups and jewels, this Schonbek introduces an undeniable sense of grandeur.

### Example: 3657-49H

New Orleans