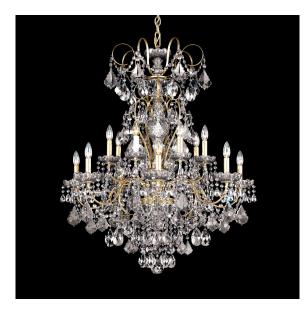

## New Orleans 3658

#### DESCRIPTION

Designed with an unapologetically opulent display of shimmering crystal in the French Baroque style of the late 17th century, New Orleans is a festive dance of twirling branches around a sculptural crystal column. Sumptuously decorated with a flight of garlands, cups and jewels, this Schonbek introduces an undeniable sense of grandeur.

### Example: 3658-49H

New Orleans