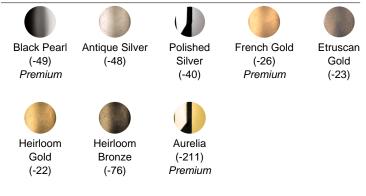

#### **FINISH OPTIONS**

#### SPECIFICATIONS

| Light Source |  |
|--------------|--|
| Standards    |  |
| Bulb Info    |  |

Incandescent UL/cUL B10 (E12 Base), Qty 14, 60 Max.

| Model | Finish     | Crystal | # of Lights | Voltage | Height | Width | Length |
|-------|------------|---------|-------------|---------|--------|-------|--------|
| 3658  | - 211 - 22 | Н       | 14 Light    | 120V    | 38.5"  | 32"   | 32"    |
|       | - 23 - 26  | S       | 0           |         |        |       |        |
|       | - 40 - 48  | R       |             |         |        |       |        |
|       | - 49 - 76  |         |             |         |        |       |        |