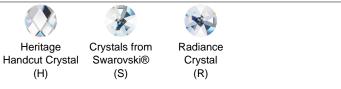

#### **CRYSTAL OPTIONS**

#### SPECIFICATIONS

| Light Source |  |
|--------------|--|
| Standards    |  |
| Bulb Info    |  |

Incandescent UL/cUL B10 (E12 Base), Qty 14, 60 Max.

| Model | Finish     | Crystal | # of Lights | Voltage | Height | Width | Length |
|-------|------------|---------|-------------|---------|--------|-------|--------|
| 3658  | - 211 - 22 | Н       | 14 Light    | 120V    | 38.5"  | 32"   | 32"    |
|       | - 23 - 26  | S       | 0           |         |        |       |        |
|       | - 40 - 48  | R       |             |         |        |       |        |
|       | - 49 - 76  |         |             |         |        |       |        |