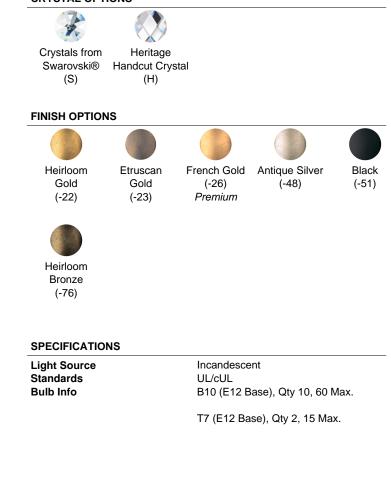

# **CRYSTAL OPTIONS**

| Model | Finish                 | Crystal | # of Lights | Voltage | Height | Width | Length |
|-------|------------------------|---------|-------------|---------|--------|-------|--------|
| 3795  | - 22 - 23<br>- 26 - 48 | S<br>н  | 12 Light    | 120V    | 33.5"  | 46"   | 46"    |
|       | - 51 - 76              |         |             |         |        |       |        |