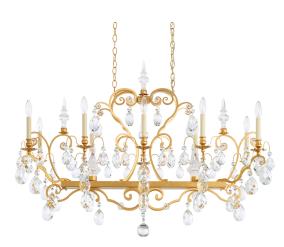

# Renaissance 3795

## DESCRIPTION

Complex, formal, and richly detailed, Renaissance is inspired by the power and prosperity of the House of Medici family whose influence on art and architecture spread widely across Europe. Honoring the historiography of the period, this Schonbek magnificently bestows riches and jewels beyond imagination.

## Example: 3795N-22S

Renaissance